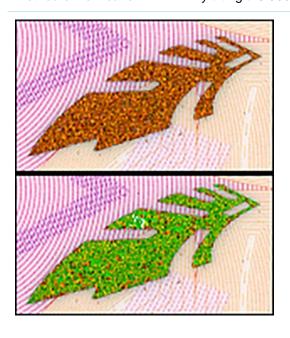

#### **Hologram (Kinegram)**

Location Partly covering the photo on the reverse side

Characteristics Changing subjects

Method of verification By rotating or tilting the card

#### **OVI (optically variable ink)**

Location Bottom right on the reverse side

Characteristics Pair of swans changing colour, red-green

Method of verification By tilting the card