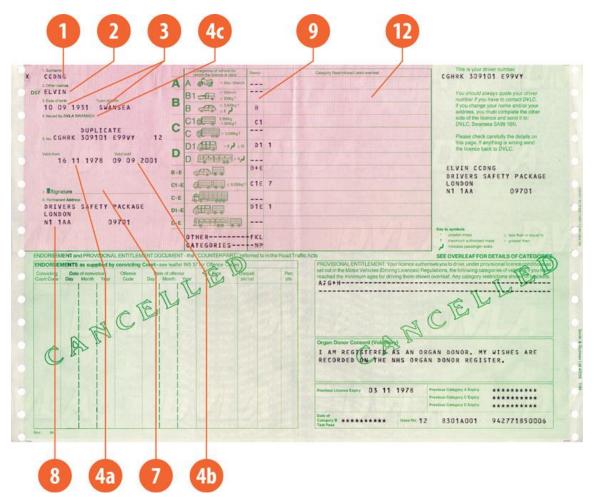

#### The legend

The legend for old licence models allows users to find relevant information more easily on the licence. The meaning of each number is explained below:

- Surname of the holder
- Other name(s) of the holder
- Date and place of birth
- 4a Date of issue of the licence
- Date of expiry of the licence
- 4c Name of the issuing authority
- Number of licence
- 6 Photograph of the holder
- Signature of the holder
- 8 Permanent place of residence
- Category(ies) of vehicle(s) the holder is entitled to drive
- Date of first issue of each category(ies)
- 11 Date of expiry of each category
- 12 Additional information/restriction(s)