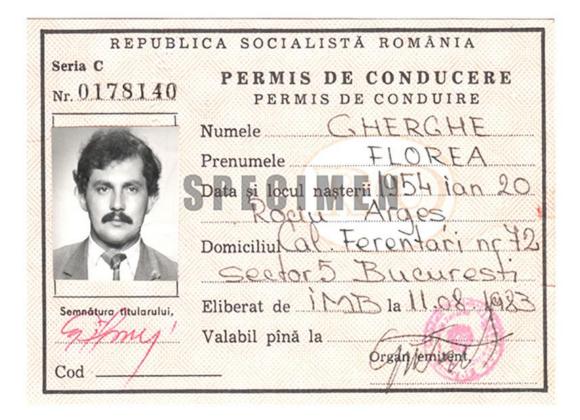

--------|--------------------|
| A, B, C, D, E | Indefinite         |

## **Professional drivers**

| Certificate of professional competence is issued | NO |
|--------------------------------------------------|----|
| Code 95 is marked on the driving licence         | NO |



# Additional information

Category E was a category on its own and it was only valid in combination with another category, in the following way: E + B = BE; E + C = CE; E + D = DE.

This model is no longer valid for driving in Romania, since a mandatory exchange of all licences was imposed in the years 1995 to 2001.

Nevertheless, the licence can be renewed with a new driving licence issued by Romania and has to be recognised by other Member States until 19 January 2033.



# Romania - RO2

(29/06/1984 - 08/04/1990)



| C | ategorii de vehicule pentru care permisul este valabil :                                                                                                                                                                                                                             |  |
|---|--------------------------------------------------------------------------------------------------------------------------------------------------------------------------------------------------------------------------------------------------------------------------------------|--|
| Α | Motociclete cu sau fără ataș avind capacitate cilin-<br>drică mai mare de 69 cmc. motociclete pentru infirmi<br>autovehicule cu trei roți a căror greutate proprie nu<br>depășește 400 kg;<br>data obținerii