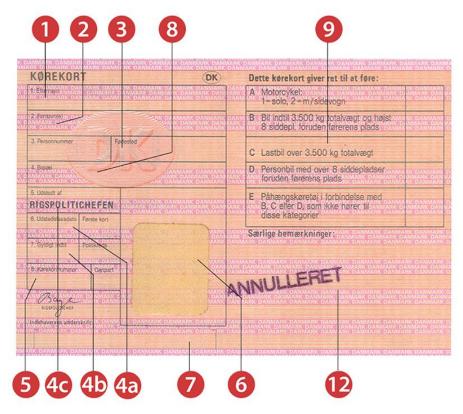

#### The legend

The legend for old licence models allows users to find relevant information more easily on the licence. The meaning of each number is explained below:

- Surname of the holder
- Other name(s) of the holder
- Date and place of birth
- 4a Date of issue of the licence
- Date of expiry of the licence
- 4c Name of the issuing authority
- Number of licence
- 6 Photograph of the holder
- Signature of the holder
- 8 Permanent place of residence
- Category(ies) of vehicle(s) the holder is entitled to drive
- Date of first issue of each category(ies)
- 11 Date of expiry of each category
- 12 Additional information/restriction(s)

## **Denmark - DK5**

(19/01/2013 → )

Size 86 x 54 mm

Format 2 pages

Material Plastic card

Colour Pink and beige

## Security features

#### **UV** stamp

Location Spread over the card, recto and verso

Method of verification UV lamp, 365 nm

#### **Imprint**

Location Middle of the card on the reverse side

Method of verification Oblique light

#### **Hologram (Kinegram)**

Location Partly covering the photo on the reverse side

Characteristics Changing subjects

Method of verification By rotating or tilting the card

#### **OVI (optically variable ink)**

Location Bottom right on the reverse side

Characteristics Pair of swans changing colour, red-green

Method of verification By tilting the card

#### Optical variable feature (CLI)

Location Top right on the reverse side

Characteristics Picture and date of birth

Method of verification By tilting the card

#### OVI (optically variable ink)

Location Bottom left on the front side

Characteristics Car changes colour, green-blue

Method of verification By tilting the card

| Categories                        |                                                                                 |
|-----------------------------------|---------------------------------------------------------------------------------|
| Category                          | Period of validity                                                              |
| A, B, BE                          | Until 70: 15 years; 70: 4 years; 71: 3 years; 72 - 79: 2 years; above 80:1 year |
| C1, C, C1E, CE, D1, D,<br>D1E, DE | Until 70: 5 years; 70: 4 years; 71: 3 years; 72-79: 2 years; above 80: 1 year   |