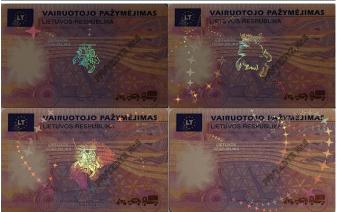

#### OVI

| Location               | OVI on the back of the driving licence                                                                                        |
|------------------------|-------------------------------------------------------------------------------------------------------------------------------|
| Characteristics        | Colour-shifting (optically variable) ink, which changes colour according to viewing angle. non-reproducible security element. |
| Method of verification | Changes colour according to viewing angle.                                                                                    |

| Professional drivers                             |     |  |
|--------------------------------------------------|-----|--|
| Certificate of professional competence is issued | YES |  |
| Code 95 is marked on the driving licence         | NO  |  |