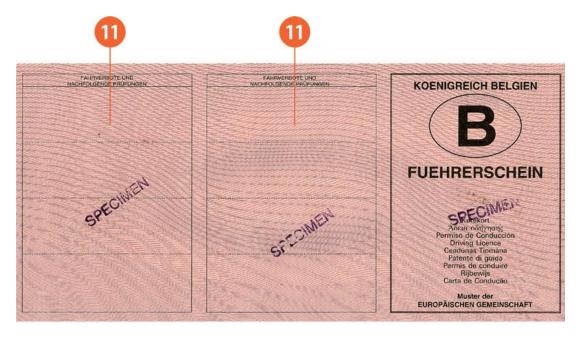

#### The legend

The legend for old licence models allows users to find relevant information more easily on the licence. The meaning of each number is explained below:

- Surname of the holder
- Other name(s) of the holder
- Date and place of birth
- 4a Date of issue of the licence
- Date of expiry of the licence
- 4c Name of the issuing authority
- Number of licence
- 6 Photograph of the holder
- Signature of the holder
- 8 Permanent place of residence
- Category(ies) of vehicle(s) the holder is entitled to drive
- Date of first issue of each category(ies)
- 11 Date of expiry of each category
- 12 Additional information/restriction(s)

## The period of issue of the licence model

#### (01/07/1996 - 13/04/1997)

The period of issue is indicated in brackets and represents the period during which a particular model was issued by the national authorities in a country.

#### **(19/01/2013** →**)**

The arrow after a date indicates that this model is issued since the 19 January 2013.

(01/01/1967 - 31/12/1988)

105 x 220 mm Size Material Paper Colour Pink