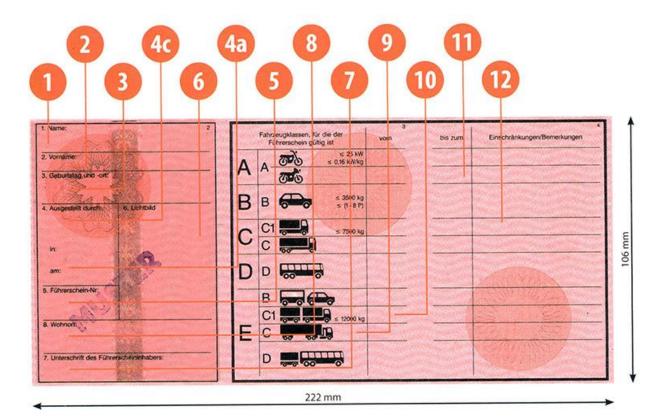

#### The legend

The legend for old licence models allows users to find relevant information more easily on the licence. The meaning of each number is explained below:

- Surname of the holder
- Other name(s) of the holder
- Date and place of birth
- 4a Date of issue of the licence
- Date of expiry of the licence
- 4c Name of the issuing authority
- Number of licence
- 6 Photograph of the holder
- Signature of the holder
- 8 Permanent place of residence
- Category(ies) of vehicle(s) the holder is entitled to drive
- Date of first issue of each category(ies)
- 11 Date of expiry of each category
- 12 Additional information/restriction(s)