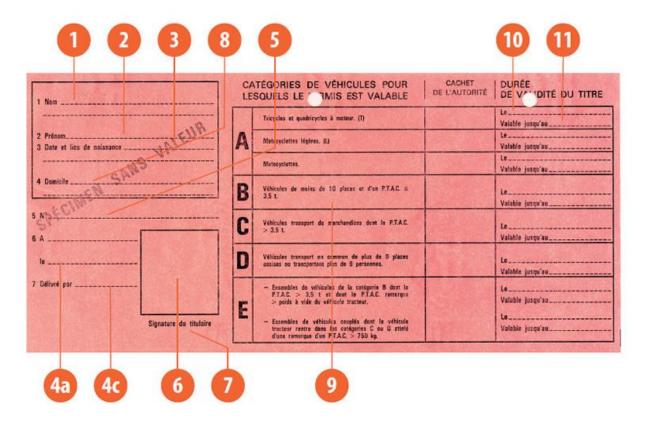

#### The legend

The legend for old licence models allows users to find relevant information more easily on the licence. The meaning of each number is explained below:

- Surname of the holder
- Other name(s) of the holder
- Date and place of birth
- 4a Date of issue of the licence
- Date of expiry of the licence
- 4c Name of the issuing authority
- Number of licence
- 6 Photograph of the holder
- Signature of the holder
- 8 Permanent place of residence
- Category(ies) of vehicle(s) the holder is entitled to drive
- Date of first issue of each category(ies)
- 11 Date of expiry of each category
- 12 Additional information/restriction(s)