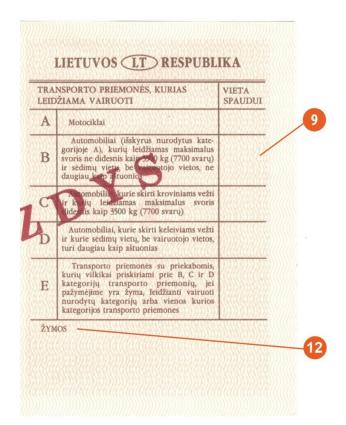

#### The legend

The legend for old licence models allows users to find relevant information more easily on the licence. The meaning of each number is explained below:

- Surname of the holder
- Other name(s) of the holder
- Date and place of birth
- 4a Date of issue of the licence
- Date of expiry of the licence
- 4c Name of the issuing authority
- Number of licence
- 6 Photograph of the holder
- Signature of the holder
- 8 Permanent place of residence
- Category(ies) of vehicle(s) the holder is entitled to drive
- Date of first issue of each category(ies)
- 11 Date of expiry of each category
- 12 Additional information/restriction(s)