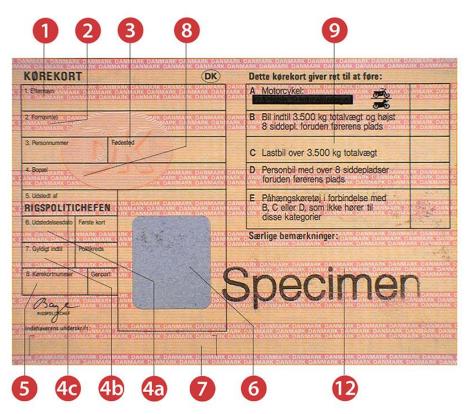

#### The legend

The legend for old licence models allows users to find relevant information more easily on the licence. The meaning of each number is explained below:

- Surname of the holder
- Other name(s) of the holder
- Date and place of birth
- 4a Date of issue of the licence
- Date of expiry of the licence
- 4c Name of the issuing authority
- Number of licence
- 6 Photograph of the holder
- Signature of the holder
- 8 Permanent place of residence
- Category(ies) of vehicle(s) the holder is entitled to drive
- Date of first issue of each category(ies)
- 11 Date of expiry of each category
- 12 Additional information/restriction(s)