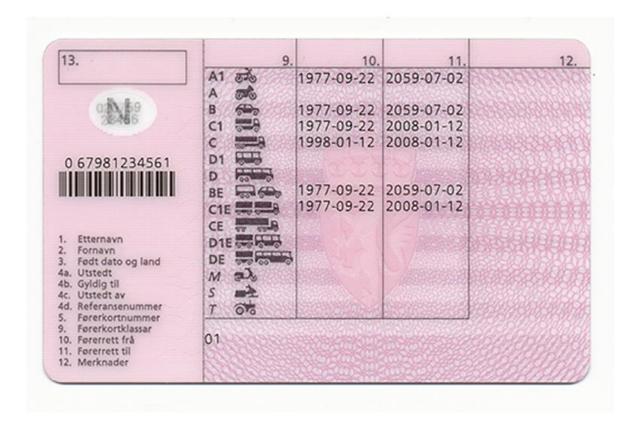

#### The legend

The legend for old licence models allows users to find relevant information more easily on the licence. The meaning of each number is explained below:

- Surname of the holder
- Other name(s) of the holder
- Date and place of birth
- 4a Date of issue of the licence
- Date of expiry of the licence
- 4c Name of the issuing authority
- Number of licence
- 6 Photograph of the holder
- Signature of the holder
- 8 Permanent place of residence
- Category(ies) of vehicle(s) the holder is entitled to drive
- Date of first issue of each category(ies)
- 11 Date of expiry of each category
- 12 Additional information/restriction(s)