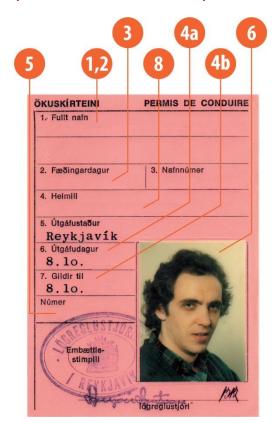

#### The legend

The legend for old licence models allows users to find relevant information more easily on the licence. The meaning of each number is explained below:

- Surname of the holder
- Other name(s) of the holder
- Date and place of birth
- 4a Date of issue of the licence
- Date of expiry of the licence
- 4c Name of the issuing authority
- Number of licence
- 6 Photograph of the holder
- Signature of the holder
- 8 Permanent place of residence
- Category(ies) of vehicle(s) the holder is entitled to drive
- Date of first issue of each category(ies)
- 11 Date of expiry of each category
- 12 Additional information/restriction(s)