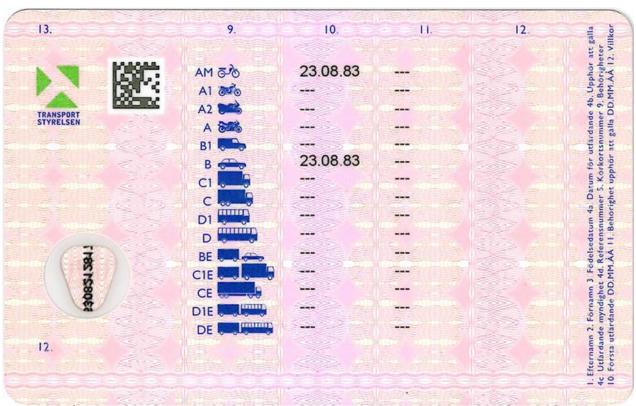

#### The legend

The legend for old licence models allows users to find relevant information more easily on the licence. The meaning of each number is explained below:

- Surname of the holder
- Other name(s) of the holder
- Date and place of birth
- 4a Date of issue of the licence
- Date of expiry of the licence
- 4c Name of the issuing authority
- Number of licence
- 6 Photograph of the holder
- Signature of the holder
- 8 Permanent place of residence
- Category(ies) of vehicle(s) the holder is entitled to drive
- Date of first issue of each category(ies)
- 11 Date of expiry of each category
- 12 Additional information/restriction(s)