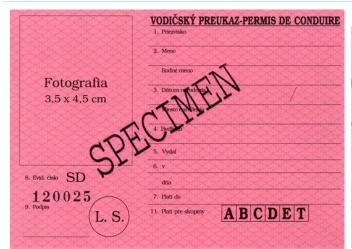

#### **Mini-lettering**

Location Around the bio data

Characteristics Mini-lettering

Method of verification Check the lines framing the data are made of small "République Française" words.