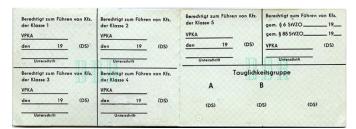

| Categories                     |                    |
|--------------------------------|--------------------|
| Category                       | Period of validity |
| 1, 2*, 3*, 4, 5                | Indefinite         |
| (* see additional information) |                    |

| National categories |                                                                                                                                                                                                         |
|---------------------|---------------------------------------------------------------------------------------------------------------------------------------------------------------------------------------------------------|
| National category   | Description of national category                                                                                                                                                                        |
| 1                   | Motorcycles (two wheels, also with sidecar) with a cylinder capacity of more than 50 cm3 or with a maximum design speed of more than 40 km/h                                                            |
| 2                   | Motor vehicles with a maximum permitted weight (including semi-trailer) of over 7.5 t, and trailers with more than 3 axles irrespective of the category of towing vehicle                               |
| 3                   | All motor vehicles not included in classes 1,2,4 or 5                                                                                                                                                   |
| 4                   | Small motor cycles, motor-assisted pedal cycles                                                                                                                                                         |
| 5                   | Motorised wheelchairs, motor vehicles with a maximum design speed of up to 25 km/h, motor vehicles with a cylinder capacity of up to 50 cm3 with the exception of vehicles included in classes 1 and 4. |