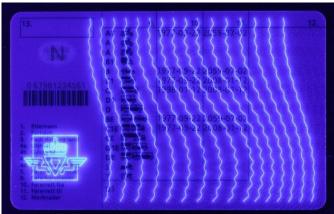

### **Denmark - DK4**

(14/04/1997 - 18/01/2013)

Size 86 x 54 mm

Format 2 pages

Material Plastic card

Colour With pink and beige lines

#### **UV Stamp**

Location Middle of the card on either the front or back side

Method of verification UV lamp, 365 nm