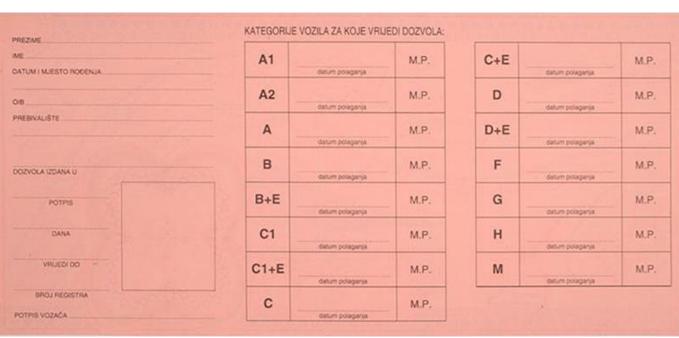

| Category                 | Period of validity          |
|--------------------------|-----------------------------|
| A, A1, B ,BE, M, T, L, S | indefinite                  |
| C1, C1E                  | until 50; above 50: 5 years |
| C, CE, D, DE             | 5 years                     |