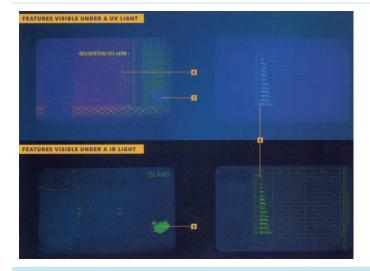

Method of verification Viewing from a different angle

### Categories

Category Period of validity

A1, A (≤ 25 kW, 0.16 kW/kg), A, B, BE, B1, C1, C1E, C, CE, D1, D1E, D,

10 years

(\* see comments)