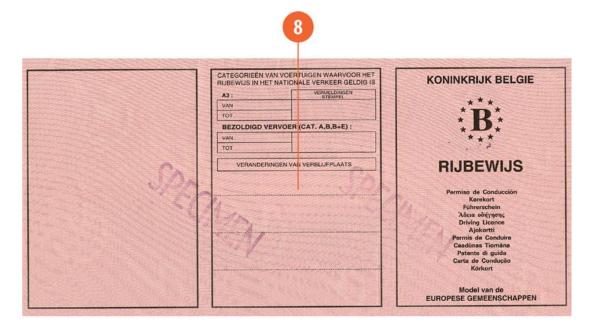

#### **Professional drivers**

Certificate of professional competence is issued

NO

Code 95 is marked on the driving licence

(01/01/1989 - 30/09/1998)

105 x 220 mm Size

Material Paper

Colour Pink

#### Categories

Period of validity Category

A3, A2, A1, B, BE Indefinite

C, CE, D, DE Valid until 31/03/2004, then every 5 years

#### **Professional drivers**

NO Certificate of professional competence is issued

Code 95 is marked on the driving licence

(01/10/1998 - 30/04/2013)

105 x 220 mm Size

Material Paper

Colour Pink

#### Categories

Category Period of validity

A3, A<, A, B, BE Indefinite

C, CE, D, DE Valid until 31/03/2004 then every 5 years

#### National categories

National category Description of national category

А3 Moped (AM)

G Tractor