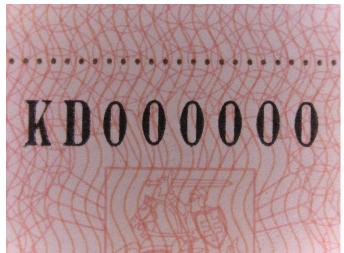

| Germany - D1       | 64   |
|--------------------|------|
| Germany - D2 (DDR) | 67   |
| Germany - D3 (DDR) | 69   |
| Germany - D4 (DDR) | 73   |
| Germany - D5       | 76   |
| Germany - D6       | 79   |
| Germany - D7       | 83   |
| Estonia - EST1     | 87   |
| Estonia - EST2     | 89   |
| Estonia - EST3     | 92   |
| Estonia - EST4     | 95   |
| Ireland - IRL1     | 98   |
| Ireland - IRL2     | 101  |
| Ireland - IRL3     | 104  |
| Greece - GR1a      | 107  |
| Greece - GR1b      | 109  |
| Greece - GR1c      | 111  |
| Greece - GR2       | 113  |
| Greece - GR3       | 115  |
| Greece - GR4       | 118  |
| Greece - GR5       | 121  |
| Greece - GR6       | 124  |
| Spain - ES1        | 127  |
| Spain - ES2        | 130  |
| Spain - ES3        | 136  |
| Spain - ESA        | 1/12 |