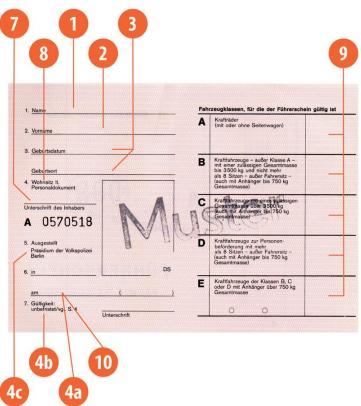

#### The legend

The legend for old licence models allows users to find relevant information more easily on the licence. The meaning of each number is explained below:

- Surname of the holder
- Other name(s) of the holder
- Date and place of birth
- 4a Date of issue of the licence
- Date of expiry of the licence
- 4c Name of the issuing authority
- Number of licence
- 6 Photograph of the holder
- Signature of the holder
- 8 Permanent place of residence
- Category(ies) of vehicle(s) the holder is entitled to drive
- Date of first issue of each category(ies)
- 11 Date of expiry of each category
- 12 Additional information/restriction(s)