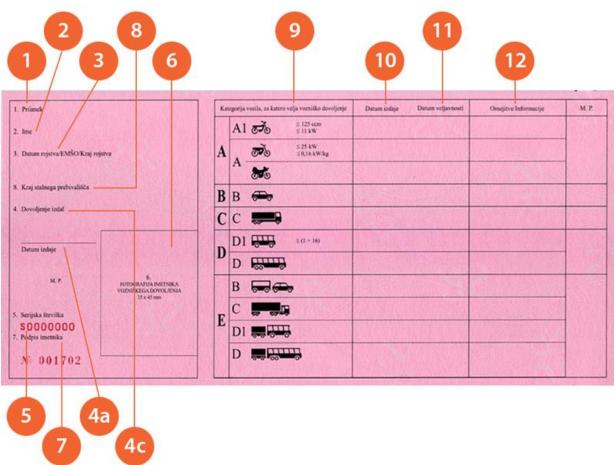

#### The legend

The legend for old licence models allows users to find relevant information more easily on the licence. The meaning of each number is explained below:

- Surname of the holder
- Other name(s) of the holder
- Date and place of birth
- 4a Date of issue of the licence
- Date of expiry of the licence
- 4c Name of the issuing authority
- Number of licence
- 6 Photograph of the holder
- Signature of the holder
- 8 Permanent place of residence
- Category(ies) of vehicle(s) the holder is entitled to drive
- Date of first issue of each category(ies)
- 11 Date of expiry of each category
- 12 Additional information/restriction(s)