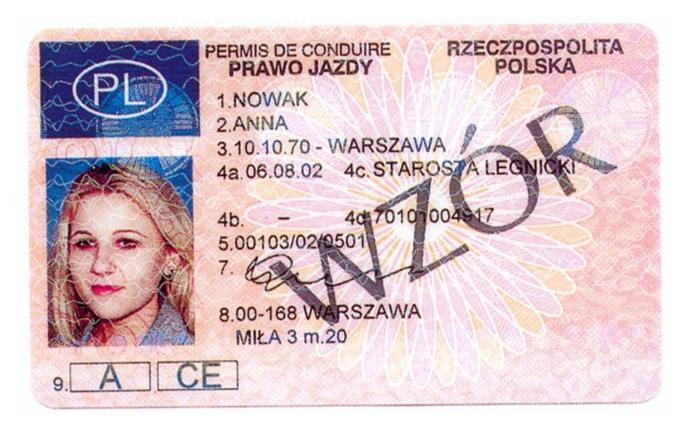

#### Invisible ink

Location Front and back.

Characteristics Appearing blue under ultraviolet light.

Method of verification

Using a lamp with ultraviolet light.

#### Protective layer for the personalised graphics.

Location Front and back.

Characteristics

Protects the personal information printed. Gives the card greater durability and makes it difficult to falsify. Overlay: transparent layer that protects the information printed using colour sublimation. Security overlay: polyester layer that incorporates special adhesive material.

Method of verification

By moving the document, you see the holographic effect of the overlay on the front.

Patente di guida Rijbewijs Carta de Con Aδεια οδήγησης Driving Licence Ajoko a Patente di guida Rijbewijs Carta de Con Αδεια οδήγησης Driving Licence Ajoko a Patente di guida Rijbewijs Carta de Con Αδεια οδήγησης Driving Licence Ajoko a Patente di guida Rijbewijs Carta de Con Αδεια οδήγησης Driving Licence Ajoko a Patente di guida Rijbewis Carta de Con Αδεια οδήγησης Γ

#### Coded print on the front (DGT logo).

Location Front.

#### **Small-print**

Location In the background design, on both the front and back of the card.

Characteristics Words "Driving Licence" in the different EU languages.

Method of verification Can be checked simply by looking at it.