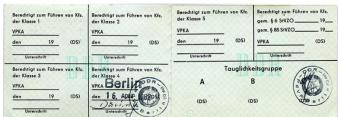

# Germany - D4 (DDR)

( 01/06/1982 - 02/10/1990 )

Size 148 x 105 mm

Format A6 folded A7

Material Coated canvas

Colour Pink