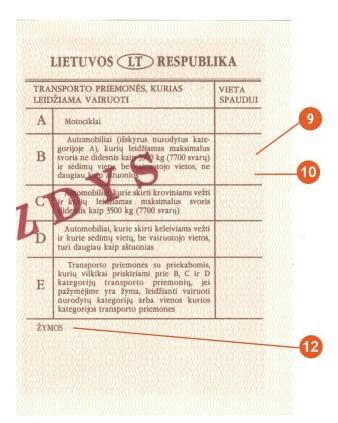

| Lithuania - LT1       | 223 |
|-----------------------|-----|
| Lithuania - LT2       | 227 |
| Lithuania - LT3       | 229 |
| Lithuania - LT4       | 235 |
| Lithuania - LT5       | 239 |
| Lithuania - LT6       | 242 |
| Lithuania - LT7       | 246 |
| Luxembourg - L1       | 252 |
| Luxembourg - L2       | 255 |
| Luxembourg - L3       | 258 |
| Luxembourg - L4       | 261 |
| Luxembourg - L5       | 264 |
| Hungary - HU1         | 269 |
| Hungary - HU2         | 274 |
| Hungary - HU3         | 279 |
| Hungary - HU4         | 284 |
| The Netherlands - NL1 | 288 |
| The Netherlands - NL2 | 290 |
| The Netherlands - NL3 | 293 |
| The Netherlands - NL4 | 296 |
| The Netherlands - NL5 | 300 |
| The Netherlands - NL6 | 304 |
| The Netherlands - NL7 | 308 |
| The Netherlands - NL8 | 312 |

#### The legend

The legend for old licence models allows users to find relevant information more easily on the licence. The meaning of each number is explained below:

- Surname of the holder
- Other name(s) of the holder
- Date and place of birth
- 4a Date of issue of the licence
- Date of expiry of the licence
- 4c Name of the issuing authority
- Number of licence
- 6 Photograph of the holder
- Signature of the holder
- 8 Permanent place of residence
- Category(ies) of vehicle(s) the holder is entitled to drive
- Date of first issue of each category(ies)
- 11 Date of expiry of each category
- 12 Additional information/restriction(s)