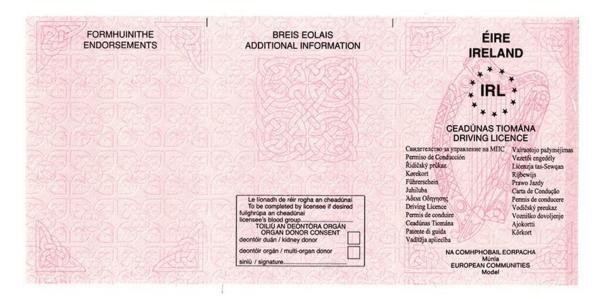

### Security features

#### Watermark

Location Spread over the card on the reverse side

Method of verification Hold up against the light

#### **Watermarks**

Location Spread over the map on the reverse side

Method of verification By oblique light