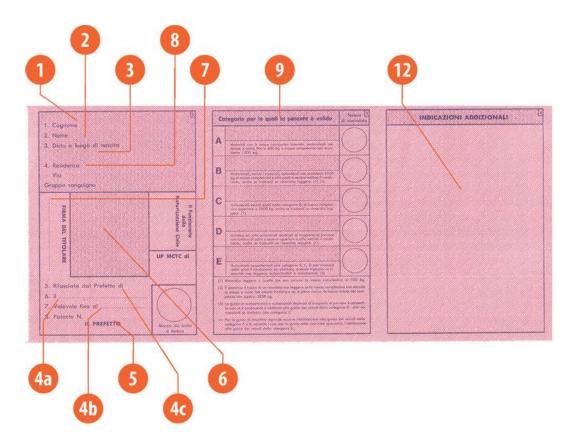

#### The legend

The legend for old licence models allows users to find relevant information more easily on the licence. The meaning of each number is explained below:

- Surname of the holder
- Other name(s) of the holder
- Date and place of birth
- 4a Date of issue of the licence
- Date of expiry of the licence
- 4c Name of the issuing authority
- Number of licence
- 6 Photograph of the holder
- Signature of the holder
- 8 Permanent place of residence
- Category(ies) of vehicle(s) the holder is entitled to drive
- Date of first issue of each category(ies)
- 11 Date of expiry of each category
- 12 Additional information/restriction(s)