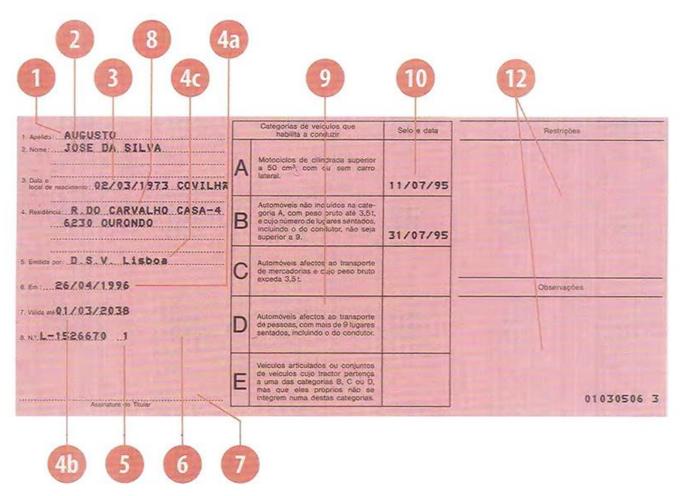

#### The legend

The legend for old licence models allows users to find relevant information more easily on the licence. The meaning of each number is explained below:

- Surname of the holder
- Other name(s) of the holder
- Date and place of birth
- 4a Date of issue of the licence
- Date of expiry of the licence
- 4c Name of the issuing authority
- Number of licence
- 6 Photograph of the holder
- Signature of the holder
- 8 Permanent place of residence
- Category(ies) of vehicle(s) the holder is entitled to drive
- Date of first issue of each category(ies)
- 11 Date of expiry of each category
- 12 Additional information/restriction(s)