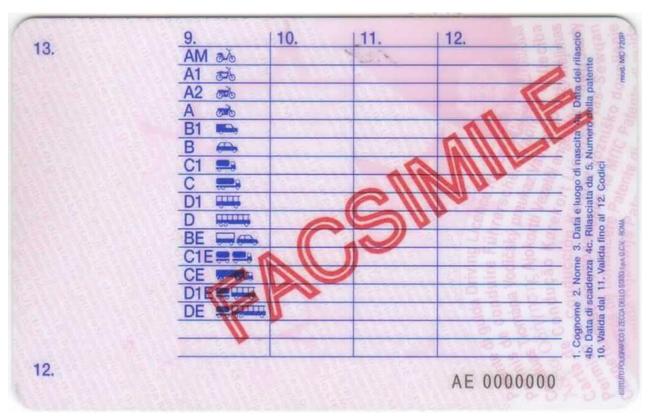

#### The legend

The legend for old licence models allows users to find relevant information more easily on the licence. The meaning of each number is explained below:

- Surname of the holder
- Other name(s) of the holder
- Date and place of birth
- 4a Date of issue of the licence
- Date of expiry of the licence
- 4c Name of the issuing authority
- Number of licence
- 6 Photograph of the holder
- Signature of the holder
- 8 Permanent place of residence
- Category(ies) of vehicle(s) the holder is entitled to drive
- Date of first issue of each category(ies)
- 11 Date of expiry of each category
- 12 Additional information/restriction(s)