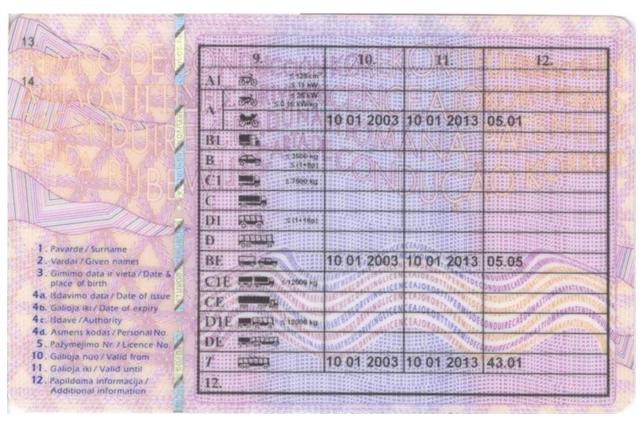

#### The legend

The legend for old licence models allows users to find relevant information more easily on the licence. The meaning of each number is explained below:

- Surname of the holder
- Other name(s) of the holder
- Date and place of birth
- 4a Date of issue of the licence
- Date of expiry of the licence
- 4c Name of the issuing authority
- Number of licence
- 6 Photograph of the holder
- Signature of the holder
- 8 Permanent place of residence
- Category(ies) of vehicle(s) the holder is entitled to drive
- Date of first issue of each category(ies)
- 11 Date of expiry of each category
- 12 Additional information/restriction(s)