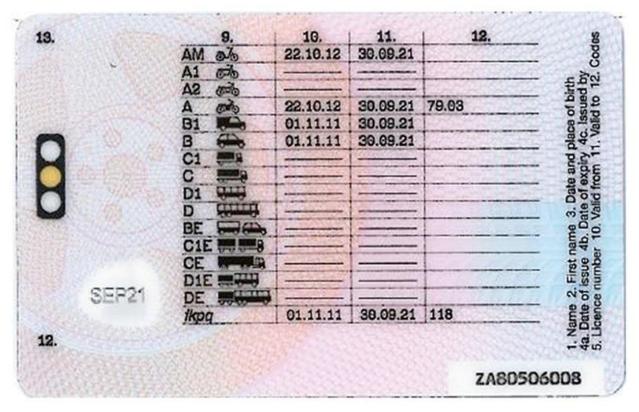

#### The legend

The legend for old licence models allows users to find relevant information more easily on the licence. The meaning of each number is explained below:

- Surname of the holder
- Other name(s) of the holder
- Date and place of birth
- 4a Date of issue of the licence
- Date of expiry of the licence
- 4c Name of the issuing authority
- Number of licence
- 6 Photograph of the holder
- Signature of the holder
- 8 Permanent place of residence
- Category(ies) of vehicle(s) the holder is entitled to drive
- Date of first issue of each category(ies)
- 11 Date of expiry of each category
- 12 Additional information/restriction(s)