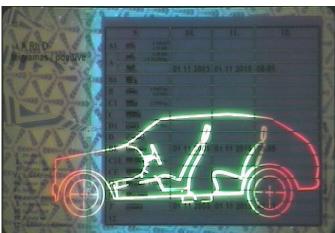

| Lithuania - LT1       | 223 |
|-----------------------|-----|
| Lithuania - LT2       | 227 |
| Lithuania - LT3       | 229 |
| Lithuania - LT4       | 235 |
| Lithuania - LT5       | 239 |
| Lithuania - LT6       | 242 |
| Lithuania - LT7       | 246 |
| Luxembourg - L1       | 252 |
| Luxembourg - L2       | 255 |
| Luxembourg - L3       | 258 |
| Luxembourg - L4       | 261 |
| Luxembourg - L5       | 264 |
| Hungary - HU1         | 269 |
| Hungary - HU2         | 274 |
| Hungary - HU3         | 279 |
| Hungary - HU4         | 284 |
| The Netherlands - NL1 | 288 |
| The Netherlands - NL2 | 290 |
| The Netherlands - NL3 | 293 |
| The Netherlands - NL4 | 296 |
| The Netherlands - NL5 | 300 |
| The Netherlands - NL6 | 304 |
| The Netherlands - NL7 | 308 |
| The Netherlands - NL8 | 312 |