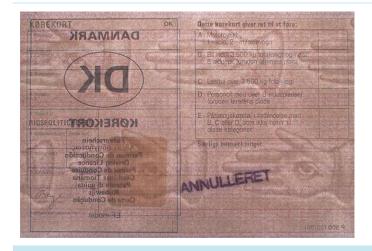

## **Denmark - DK3**

(01/07/1996 - 13/04/1997)

Size 143 x 99 mm

Format 4 pages

Material Cotton fibre paper

Colour With pink and beige lines

Distinctive features Folded

### Security features

#### **Watermarks**

Location Spread over the card

Method of verification Hold up against the light