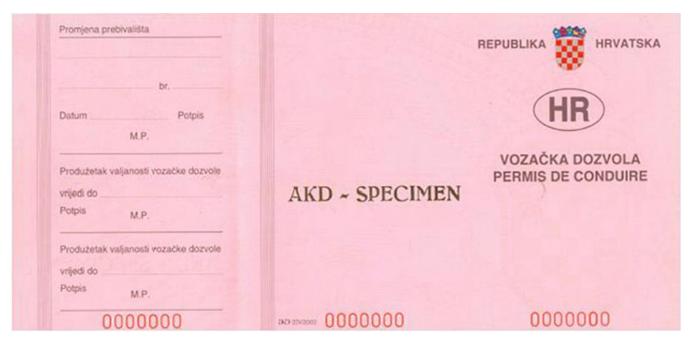

| Category                 | Period of validity          |
|--------------------------|-----------------------------|
| A, A1, B ,BE, M, T, L, S | indefinite                  |
| C1, C1E                  | until 50; above 50: 5 years |
| C, CE, D, DE             | 5 years                     |

## National categories

| National category | Description of national category                                                                                                                                                                                                                                                                                                                                                                                                                                                              |
|-------------------|-----------------------------------------------------------------------------------------------------------------------------------------------------------------------------------------------------------------------------------------------------------------------------------------------------------------------------------------------------------------------------------------------------------------------------------------------------------------------------------------------|
| M                 | Two-wheeled small motorcycles (motorcycles designed to have a maximum speed limit of up to 45 km/h and an electric drive motor or combustion engine with a cylinder capacity of up to 50 cm3) and motor-assisted pedal cycles (motorcycles designed to have a maximum speed of up to 45 km/h and an electric drive motor or combustion engine with a cylinder capacity of up to 50 cm3; these are also used in the same way as bicycles).                                                     |
| S                 | Three-wheeled small motorcycles and 4-wheeled light vehicles, each designed with a maximum speed of up to 45 km/h and a cylinder capacity of up to 50 cm3 (for spark ignition engines), a maximum net power of up to 4 kW (for other combustion engines) or of a maximum continuous rated power of up to 4 kW (for electric motors); moreover, for 4-wheeled light vehicles the unloaded mass must not exceed 350 kg, excluding the mass of the batteries (in the case of electric vehicles). |
| L                 | Tractors designed for agriculture or forestry and used for such purposes, designed to have a maximum speed of up to 40 km/h; combinations of these vehicles and trailers, driven at a speed of up to 25 km/h; self-propelling machinery, self-propelling fodder mixer vehicles, forklift trucks and other industrial trucks, each designed with a maximum speed of up to 25 km/h; combinations of these vehicles and trailers.                                                                |
| Т                 | Tractors designed to have a maximum speed of up to 60 km/h and self-propelling machinery or self-propelling fodder mixer vehicles designed to have a maximum speed of up to 40 km/h; designed for agriculture or forestry and used for such purposes (all may include trailers).                                                                                                                                                                                                              |

### Codes

#### National codes

See EU driving licence handbook, 2005 edition, on model D6. The entries are unconditionally valid = Directive 91/439/EEC