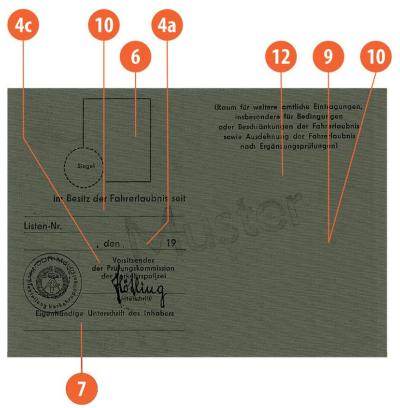

#### The legend

The legend for old licence models allows users to find relevant information more easily on the licence. The meaning of each number is explained below:

- Surname of the holder
- Other name(s) of the holder
- Date and place of birth
- 4a Date of issue of the licence
- Date of expiry of the licence
- 4c Name of the issuing authority
- Number of licence
- 6 Photograph of the holder
- Signature of the holder
- 8 Permanent place of residence
- Category(ies) of vehicle(s) the holder is entitled to drive
- Date of first issue of each category(ies)
- 11 Date of expiry of each category
- 12 Additional information/restriction(s)