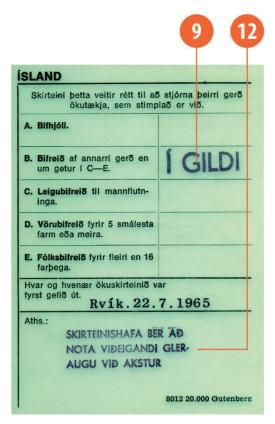

#### The legend

The legend for old licence models allows users to find relevant information more easily on the licence. The meaning of each number is explained below:

- Surname of the holder
- Other name(s) of the holder
- Date and place of birth
- 4a Date of issue of the licence
- Date of expiry of the licence
- 4c Name of the issuing authority
- Number of licence
- 6 Photograph of the holder
- Signature of the holder
- 8 Permanent place of residence
- Category(ies) of vehicle(s) the holder is entitled to drive
- Date of first issue of each category(ies)
- 11 Date of expiry of each category
- 12 Additional information/restriction(s)