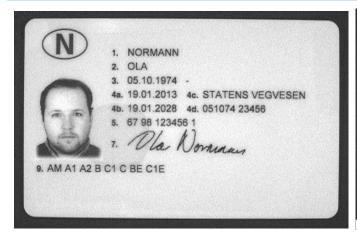

(06/10/2010 - 03/09/2013)

### Security features

#### Graphic security types / grid patterns

Characteristics

Bicoloured grid patterns: purple changing to bluish, and orange changing to violet

## National categories

| National category | Description of national category |
|-------------------|----------------------------------|
| Т                 | Trolleybuses                     |

#### Print: offset;rainbow;silk-screen.

Location Front and reverse sides

### Optically variable image effect (hologram effect with 2-dimensional image (2D))

Location Reverse side

Characteristics Holographic stripe with the recurrent text "REPUBLIC OF LITHUANIA" that changes

direction.

# Physical description

| Size                 | 226 x105 mm |
|----------------------|-------------|
| Format               | Threefold   |
| Material             | Paper       |
| Colour               | Pink        |
| Distinctive features | 6 pages     |

## Codes

| National codes | Description                                                                                 | Community codes |
|----------------|---------------------------------------------------------------------------------------------|-----------------|
| 01             | Only valid with corrective lenses / Only valid with safety goggles for categories A1 and A3 | 01.06           |
| 78             | Only valid for cars with automatic clutches                                                 | 78              |