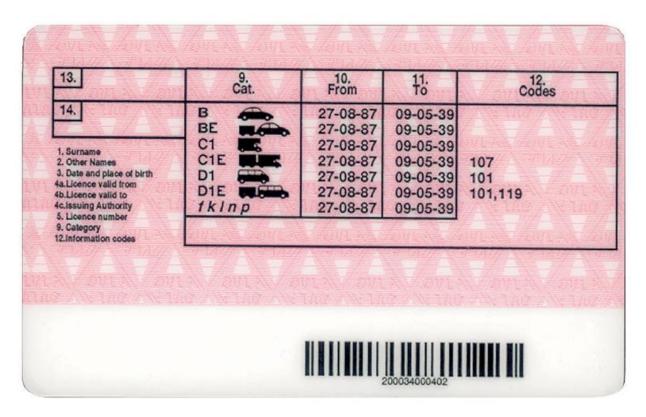

#### The legend

The legend for old licence models allows users to find relevant information more easily on the licence. The meaning of each number is explained below:

- Surname of the holder
- Other name(s) of the holder
- Date and place of birth
- 4a Date of issue of the licence
- Date of expiry of the licence
- 4c Name of the issuing authority
- Number of licence
- 6 Photograph of the holder
- Signature of the holder
- 8 Permanent place of residence
- Category(ies) of vehicle(s) the holder is entitled to drive
- Date of first issue of each category(ies)
- 11 Date of expiry of each category
- 12 Additional information/restriction(s)