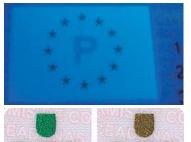

#### **Optically variable ink (OVI)**

| Location               | Upper right corner of the front side of the card                                              |
|------------------------|-----------------------------------------------------------------------------------------------|
| Characteristics        | Special logo with letters "CZ". Optically variable ink changing between gold and green colour |
| Method of verification | Moving the document                                                                           |

#### **Optically variable ink (OVI)**

Location Upper right corner of the front side of the card

Characteristics Special logo with letters "CZ". Optically variable ink changing between gold and green colour