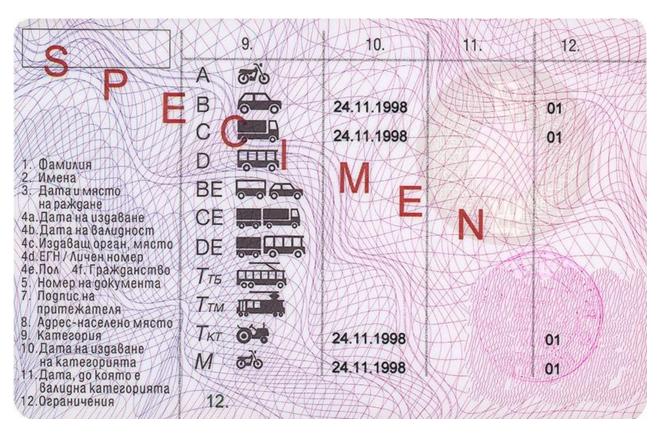

#### The legend

The legend for old licence models allows users to find relevant information more easily on the licence. The meaning of each number is explained below:

- Surname of the holder
- Other name(s) of the holder
- Date and place of birth
- 4a Date of issue of the licence
- Date of expiry of the licence
- 4c Name of the issuing authority
- Number of licence
- 6 Photograph of the holder
- Signature of the holder
- 8 Permanent place of residence
- Category(ies) of vehicle(s) the holder is entitled to drive
- Date of first issue of each category(ies)
- 11 Date of expiry of each category
- 12 Additional information/restriction(s)