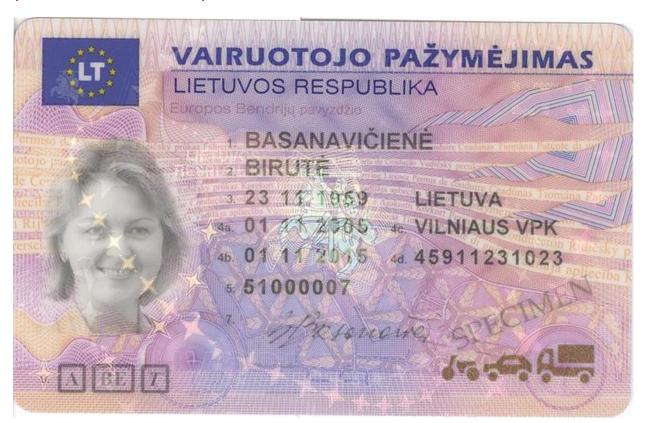

#### The legend

The legend for old licence models allows users to find relevant information more easily on the licence. The meaning of each number is explained below:

- Surname of the holder
- Other name(s) of the holder
- Date and place of birth
- 4a Date of issue of the licence
- Date of expiry of the licence
- 4c Name of the issuing authority
- Number of licence
- 6 Photograph of the holder
- Signature of the holder
- 8 Permanent place of residence
- Category(ies) of vehicle(s) the holder is entitled to drive
- Date of first issue of each category(ies)
- 11 Date of expiry of each category
- 12 Additional information/restriction(s)

#### OVI

| Location               | OVI on the back of the driving licence                                                                                        |
|------------------------|-------------------------------------------------------------------------------------------------------------------------------|
| Characteristics        | Colour-shifting (optically variable) ink, which changes colour according to viewing angle. non-reproducible security element. |
| Method of verification | Changes colour according to viewing angle.                                                                                    |

| Professional drivers                             |     |  |
|--------------------------------------------------|-----|--|
| Certificate of professional competence is issued | YES |  |
| Code 95 is marked on the driving licence         | NO  |  |