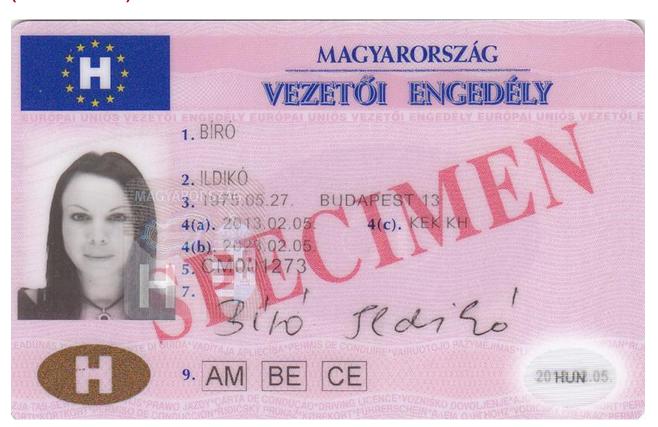

#### The legend

The legend for old licence models allows users to find relevant information more easily on the licence. The meaning of each number is explained below:

- Surname of the holder
- Other name(s) of the holder
- Date and place of birth
- 4a Date of issue of the licence
- Date of expiry of the licence
- 4c Name of the issuing authority
- Number of licence
- 6 Photograph of the holder
- Signature of the holder
- 8 Permanent place of residence
- Category(ies) of vehicle(s) the holder is entitled to drive
- Date of first issue of each category(ies)
- 11 Date of expiry of each category
- 12 Additional information/restriction(s)

### Additional information

Point 4b states that these particular models are valid for a specific period of time. This period was extended up to the age of 65 by the 255/1984 Decree.