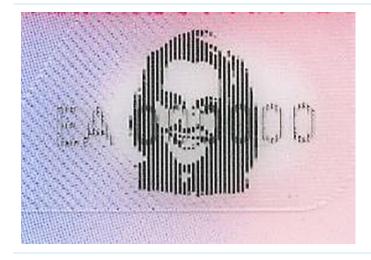

#### Changeable image

| Location               | Bottom right corner of the front side of the card                       |
|------------------------|-------------------------------------------------------------------------|
| Characteristics        | Photo of the holder and driving licence number (the same as in field 5) |
| Method of verification | Moving the document                                                     |