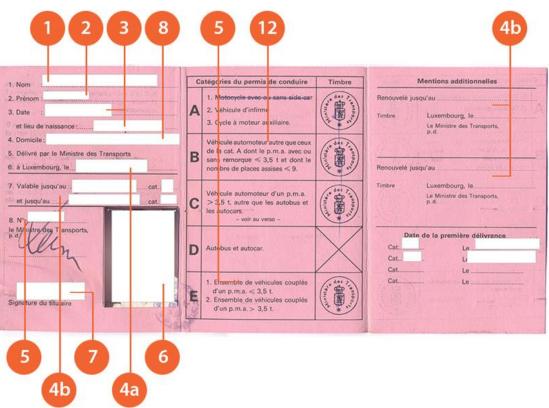

#### The legend

The legend for old licence models allows users to find relevant information more easily on the licence. The meaning of each number is explained below:

- Surname of the holder
- Other name(s) of the holder
- Date and place of birth
- 4a Date of issue of the licence
- Date of expiry of the licence
- 4c Name of the issuing authority
- Number of licence
- 6 Photograph of the holder
- Signature of the holder
- 8 Permanent place of residence
- Category(ies) of vehicle(s) the holder is entitled to drive
- Date of first issue of each category(ies)
- 11 Date of expiry of each category
- 12 Additional information/restriction(s)