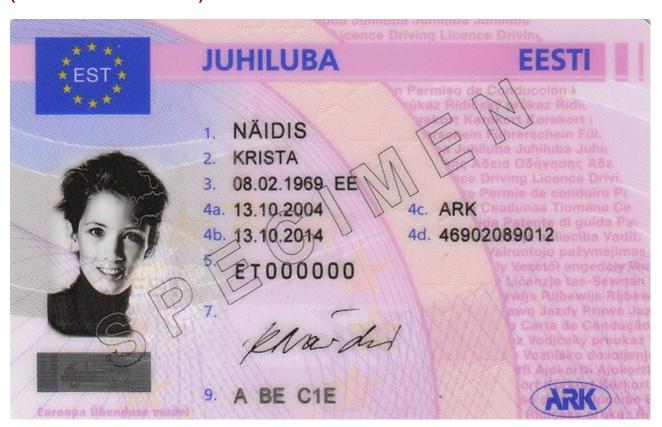

#### The legend

The legend for old licence models allows users to find relevant information more easily on the licence. The meaning of each number is explained below:

- Surname of the holder
- Other name(s) of the holder
- Date and place of birth
- 4a Date of issue of the licence
- Date of expiry of the licence
- 4c Name of the issuing authority
- Number of licence
- 6 Photograph of the holder
- Signature of the holder
- 8 Permanent place of residence
- Category(ies) of vehicle(s) the holder is entitled to drive
- Date of first issue of each category(ies)
- 11 Date of expiry of each category
- 12 Additional information/restriction(s)