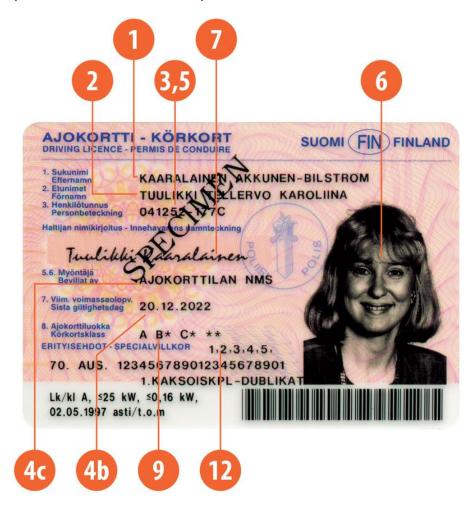

#### The legend

The legend for old licence models allows users to find relevant information more easily on the licence. The meaning of each number is explained below:

- Surname of the holder
- Other name(s) of the holder
- Date and place of birth
- 4a Date of issue of the licence
- Date of expiry of the licence
- 4c Name of the issuing authority
- Number of licence
- 6 Photograph of the holder
- Signature of the holder
- 8 Permanent place of residence
- Category(ies) of vehicle(s) the holder is entitled to drive
- Date of first issue of each category(ies)
- 11 Date of expiry of each category
- 12 Additional information/restriction(s)