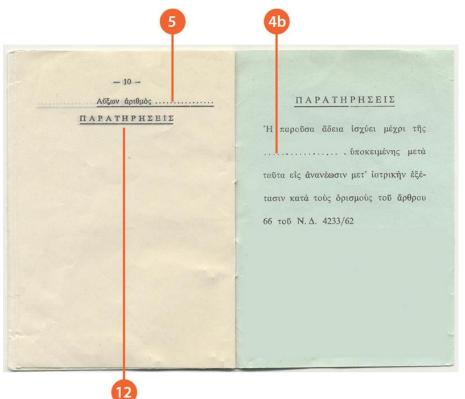

#### The legend

The legend for old licence models allows users to find relevant information more easily on the licence. The meaning of each number is explained below:

- Surname of the holder
- Other name(s) of the holder
- Date and place of birth
- 4a Date of issue of the licence
- Date of expiry of the licence
- 4c Name of the issuing authority
- Number of licence
- 6 Photograph of the holder
- Signature of the holder
- 8 Permanent place of residence
- Category(ies) of vehicle(s) the holder is entitled to drive
- Date of first issue of each category(ies)
- 11 Date of expiry of each category
- 12 Additional information/restriction(s)