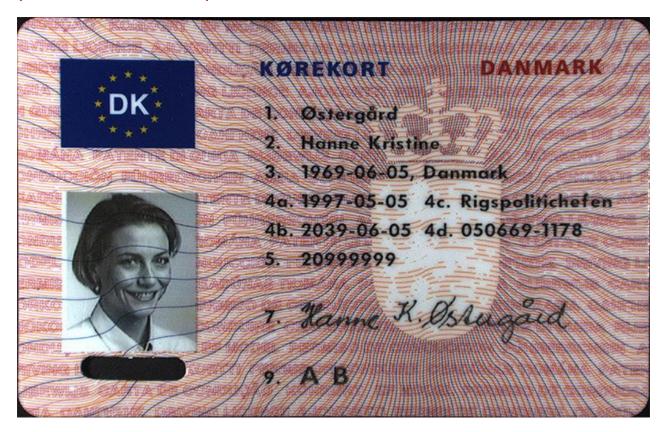

### **Denmark - DK4**

(14/04/1997 - 18/01/2013)

Size 86 x 54 mm

Format 2 pages

Material Plastic card

Colour With pink and beige lines

## Security features

#### **UV Stamp**

Location Middle of the card on either the front or back side

Method of verification UV lamp, 365 nm