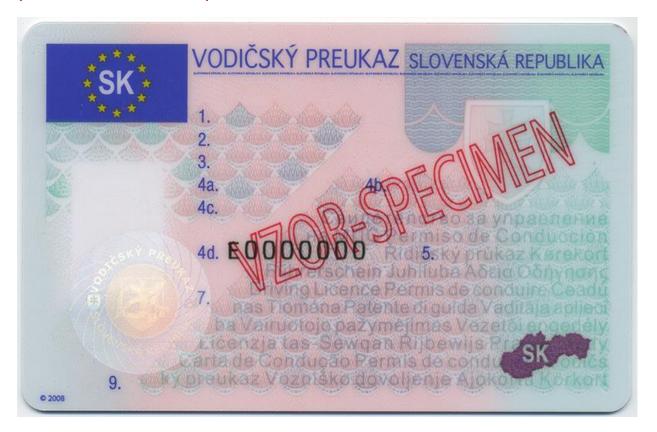

#### **Mini-lettering**

Location Around the bio data

Characteristics Mini-lettering

Method of verification Check the lines framing the data are made of small "République Française" words.

#### The legend

The legend for old licence models allows users to find relevant information more easily on the licence. The meaning of each number is explained below:

- Surname of the holder
- Other name(s) of the holder
- Date and place of birth
- 4a Date of issue of the licence
- Date of expiry of the licence
- 4c Name of the issuing authority
- Number of licence
- 6 Photograph of the holder
- Signature of the holder
- 8 Permanent place of residence
- Category(ies) of vehicle(s) the holder is entitled to drive
- Date of first issue of each category(ies)
- 11 Date of expiry of each category
- 12 Additional information/restriction(s)