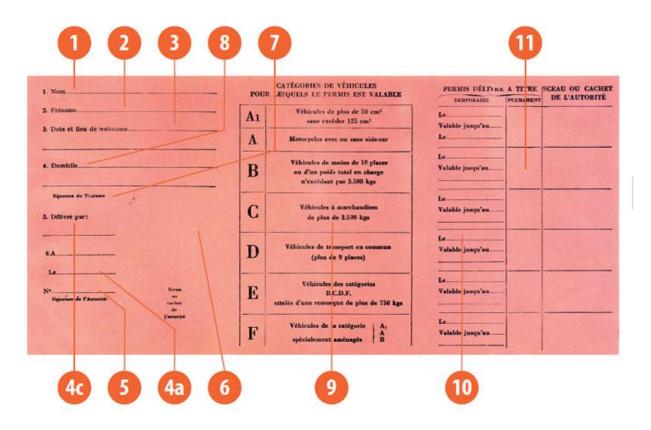

#### The legend

The legend for old licence models allows users to find relevant information more easily on the licence. The meaning of each number is explained below:

- Surname of the holder
- Other name(s) of the holder
- Date and place of birth
- 4a Date of issue of the licence
- Date of expiry of the licence
- 4c Name of the issuing authority
- Number of licence
- 6 Photograph of the holder
- Signature of the holder
- 8 Permanent place of residence
- Category(ies) of vehicle(s) the holder is entitled to drive
- Date of first issue of each category(ies)
- 11 Date of expiry of each category
- 12 Additional information/restriction(s)