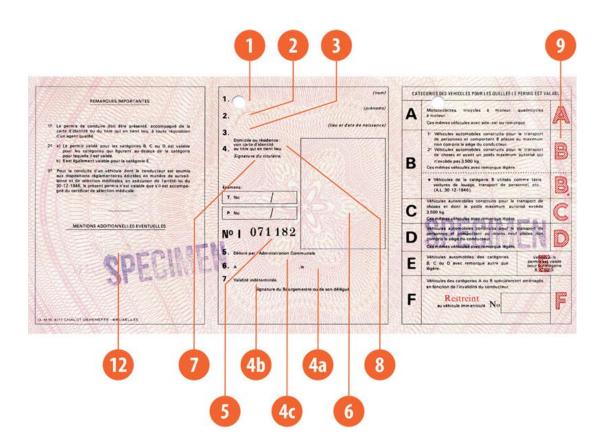

#### The legend

The legend for old licence models allows users to find relevant information more easily on the licence. The meaning of each number is explained below:

- Surname of the holder
- Other name(s) of the holder
- Date and place of birth
- 4a Date of issue of the licence
- Date of expiry of the licence
- 4c Name of the issuing authority
- Number of licence
- 6 Photograph of the holder
- Signature of the holder
- 8 Permanent place of residence
- Category(ies) of vehicle(s) the holder is entitled to drive
- Date of first issue of each category(ies)
- 11 Date of expiry of each category
- 12 Additional information/restriction(s)