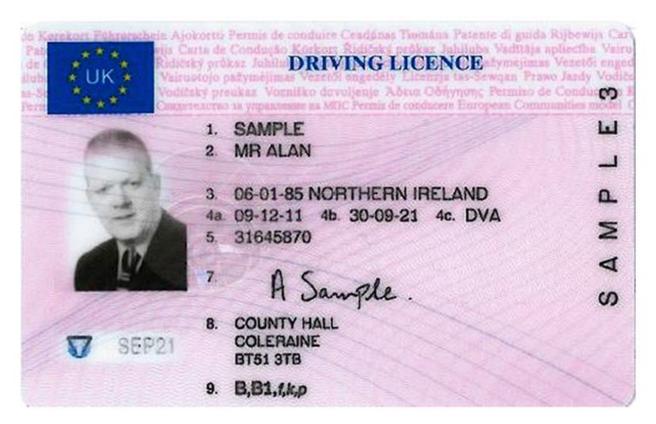

Characteristics

A ghost image is a security feature designed to make readily noticeable any attempts to alter, reproduce or counterfeit the photo. To enhance security, variable data is printed over the applicant's ghost image.

### Physical description

Size 150 x 106 mm

Format Twofold

Material Paper

Colour Pink

Distinctive features The driving licence form corresponds to the LT1 model driving licence.