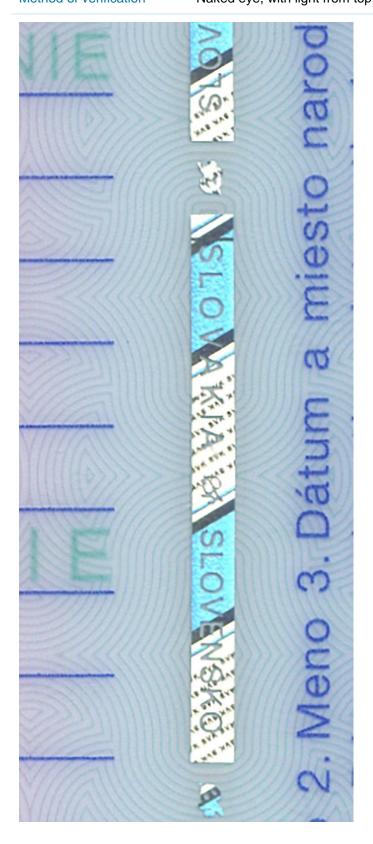

#### **Guilloches and letters "CZ"**

Location Both sides of the card

Characteristics Positive relief embossing

Method of verification Touching with the fingers