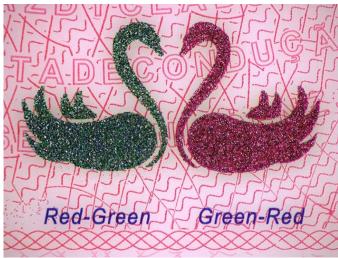

#### **OVI (optically variable ink)**

Location Bottom right on the reverse side

Characteristics Pair of swans changing colour, red-green

Method of verification By tilting the card