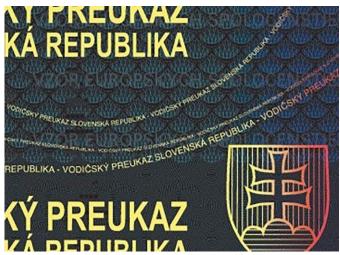

## Categories

| Category                                     | Period of validity |
|----------------------------------------------|--------------------|
| A1, A, B, B+E, C1, C1+E, C, C+E (F), (G) (M) | 10 years           |
| D, D+E, (H)                                  | 5 years            |