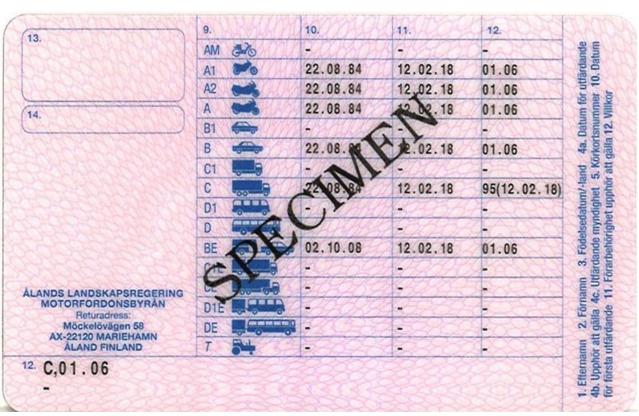

| Slovakia - SK1          | 407 |
|-------------------------|-----|
| Slovakia - SK2 (a)      | 412 |
| Slovakia - SK2 (b)      | 418 |
| Slovakia - SK2 (c)      | 424 |
| Slovakia - SK3          | 431 |
| Finland - FIN1          | 438 |
| Finland - FIN2          | 442 |
| Finland - FIN3          | 446 |
| Finland - FIN4A         | 450 |
| Finland - FIN4B         | 455 |
| Finland - FIN4C         | 460 |
| Finland - FIN4D         | 465 |
| Finland - FIN4E         | 470 |
| Finland - FIN5A         | 476 |
| Finland - FIN6 (Åland)  | 483 |
| Finland - FIN7 (Åland)  | 487 |
| Finland - FIN8a (Åland) | 490 |
| Finland - FIN8b (Åland) | 493 |
| Finland - FIN9a (Åland) | 496 |
| Sweden - SE1            | 498 |
| Sweden - SE2            | 501 |
| Sweden - SE3            | 504 |
| Sweden - SE4            | 507 |

#### The legend

The legend for old licence models allows users to find relevant information more easily on the licence. The meaning of each number is explained below:

- Surname of the holder
- Other name(s) of the holder
- Date and place of birth
- 4a Date of issue of the licence
- Date of expiry of the licence
- 4c Name of the issuing authority
- Number of licence
- 6 Photograph of the holder
- Signature of the holder
- 8 Permanent place of residence
- Category(ies) of vehicle(s) the holder is entitled to drive
- Date of first issue of each category(ies)
- 11 Date of expiry of each category
- 12 Additional information/restriction(s)