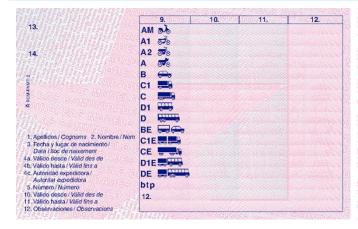

#### The legend

The legend for old licence models allows users to find relevant information more easily on the licence. The meaning of each number is explained below:

- Surname of the holder
- Other name(s) of the holder
- Date and place of birth
- 4a Date of issue of the licence
- Date of expiry of the licence
- 4c Name of the issuing authority
- Number of licence
- 6 Photograph of the holder
- Signature of the holder
- 8 Permanent place of residence
- Category(ies) of vehicle(s) the holder is entitled to drive
- Date of first issue of each category(ies)
- 11 Date of expiry of each category
- 12 Additional information/restriction(s)