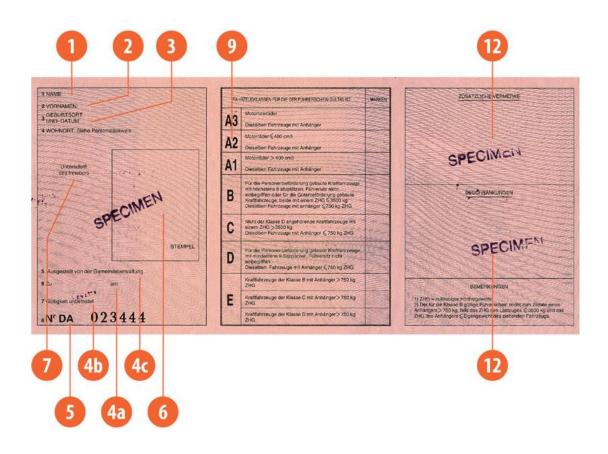

#### The legend

The legend for old licence models allows users to find relevant information more easily on the licence. The meaning of each number is explained below:

- Surname of the holder
- Other name(s) of the holder
- Date and place of birth
- 4a Date of issue of the licence
- Date of expiry of the licence
- 4c Name of the issuing authority
- Number of licence
- 6 Photograph of the holder
- Signature of the holder
- 8 Permanent place of residence
- Category(ies) of vehicle(s) the holder is entitled to drive
- Date of first issue of each category(ies)
- 11 Date of expiry of each category
- 12 Additional information/restriction(s)