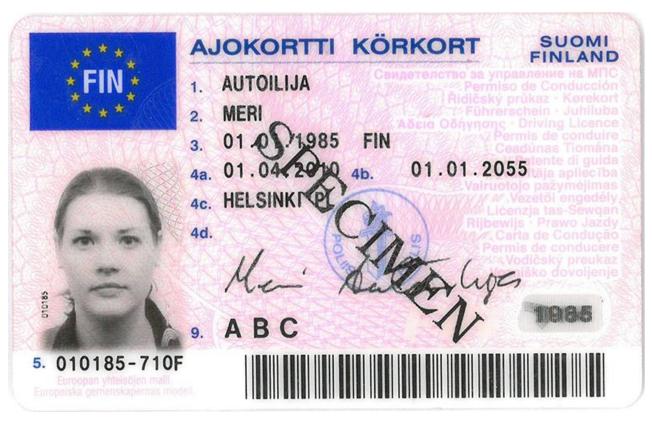

9. E

D112345671234567890121012017<2

| Size                 | 53.98 × 85.60 mm       |
|----------------------|------------------------|
| Format               | ID-1                   |
| Material             | Polycarbonate          |
| Colour               | Classified information |
| Distinctive features | Classified information |