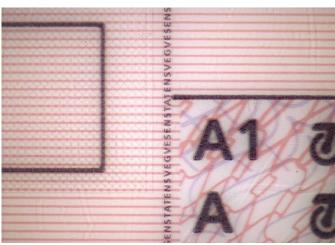

#### Czech Republic - CZ1

(01/05/2004 - 18/01/2013)

|                                                                                                                                     | 9.      | 10.                                     | 11.      | 12.                |  |
|-------------------------------------------------------------------------------------------------------------------------------------|---------|-----------------------------------------|----------|--------------------|--|
| 13729.31                                                                                                                            | AI 876  | 99.99.99                                | 99.99.99 | 99.99,99.99,999.99 |  |
| 99.99.99                                                                                                                            | No.     | 99.99.99                                | 99.99.99 | 99.99,99.99,999.99 |  |
| 4. 533.42                                                                                                                           | A       | 99.99.99                                | 99.99.99 | 99.99,99.99,999.99 |  |
| 99.99.99                                                                                                                            | B1 500  | 99.99.99                                | 99.99.99 | 99.99,99.99,999.99 |  |
|                                                                                                                                     | B 🚗     | 99.99.99                                | 99.99.99 | 99.99,99.99,999.99 |  |
|                                                                                                                                     | C1 🚚    | 99.99.99                                | 99.99.99 | 99.99,99.99,999.99 |  |
|                                                                                                                                     | C       | 99.99.99                                | 99.99.99 | 99.99,99.99,999.99 |  |
| 1. PŘÍJIMENÍ 2. JMÉNO (-A) 3. DATUM A MÍSTO NAROZENÍ 4a. DATUM VYDÁNÍ ŘP 4b. DATUM PLATNOSTI ŘP 4c. VYDÁVAJÍCÍ ÚŘAD 4d. RODNÉ ČÍSLO | D1 🚚    | 99.99.99                                | 99.99.99 | 99.99,99.99,999.99 |  |
|                                                                                                                                     | D       | 99.99.99                                | 99.99.99 | 99.99,99.99,999.99 |  |
|                                                                                                                                     | BE 🚃 🚗  | 99.99.99                                | 99.99.99 | 99.99,99.99,999.99 |  |
|                                                                                                                                     | C1E     | 99.99.99                                | 99.99.99 | 99.99,99.99,999.99 |  |
|                                                                                                                                     | CE 🚚 😘  | 99.99.99                                | 99.99.99 | 99.99,99.99,999.99 |  |
|                                                                                                                                     | D1E     | 99.99.99                                | 99.99.99 | 99.99,99.99,999.99 |  |
| SÉRIE A CÍSLO RP 6, FOTOGRAFIE                                                                                                      | DE COMP | 99.99.99                                | 99.99.99 | 99.99,99.99,999.99 |  |
| 7. PODPIS<br>8. OBEC POBYTU                                                                                                         | AM OLE  | 99.99.99                                | 99.99.99 | 99.99,99.99,999.99 |  |
| UDĚLENÉ (POD)SKUPINY ŘO<br>L DATUM UDĚLENÍ ŘO                                                                                       | 1/84    | 99.99.99                                | 99.99.99 | 99,99,99,99,999.99 |  |
| . DATUM PLATNOSTI RO                                                                                                                | 410771  | 99.99,99.99,999.99<br>71.0987654321.FIN |          |                    |  |
| HARMONIZAČNÍ KÓDY<br>OMEZENÍ RO 14. JINÉ ZÁZNAMY                                                                                    | 1911    |                                         |          |                    |  |

| Size     | 54 x 86 mm                   |
|----------|------------------------------|
| Format   | ID-1 (credit card style)     |
| Material | Polycarbonate (plastic card) |
| Colour   | Pink                         |

#### Security features

#### **Guilloches and letters "CZ"**

Location Both sides of the card

Characteristics Positive relief embossing

Method of verification Touching with the fingers