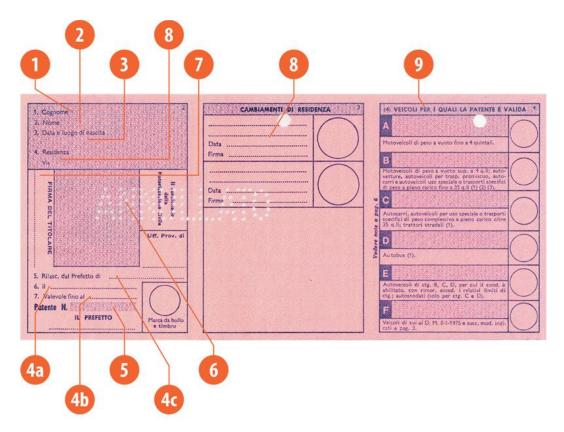

#### The legend

The legend for old licence models allows users to find relevant information more easily on the licence. The meaning of each number is explained below:

- Surname of the holder
- Other name(s) of the holder
- Date and place of birth
- 4a Date of issue of the licence
- Date of expiry of the licence
- 4c Name of the issuing authority
- Number of licence
- 6 Photograph of the holder
- Signature of the holder
- 8 Permanent place of residence
- Category(ies) of vehicle(s) the holder is entitled to drive
- Date of first issue of each category(ies)
- 11 Date of expiry of each category
- 12 Additional information/restriction(s)