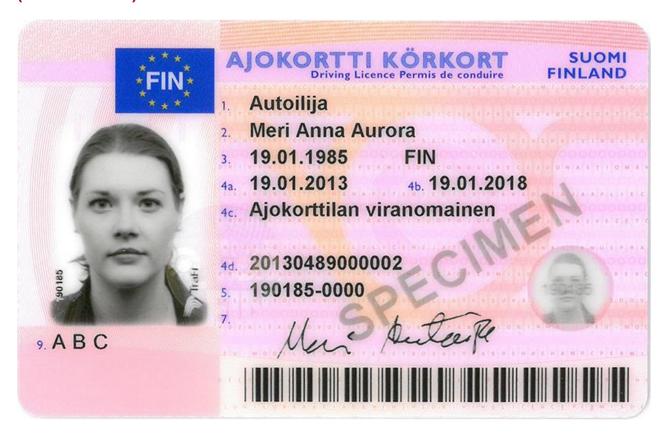

#### The legend

The legend for old licence models allows users to find relevant information more easily on the licence. The meaning of each number is explained below:

- Surname of the holder
- Other name(s) of the holder
- Date and place of birth
- 4a Date of issue of the licence
- Date of expiry of the licence
- 4c Name of the issuing authority
- Number of licence
- 6 Photograph of the holder
- Signature of the holder
- 8 Permanent place of residence
- Category(ies) of vehicle(s) the holder is entitled to drive
- Date of first issue of each category(ies)
- 11 Date of expiry of each category
- 12 Additional information/restriction(s)