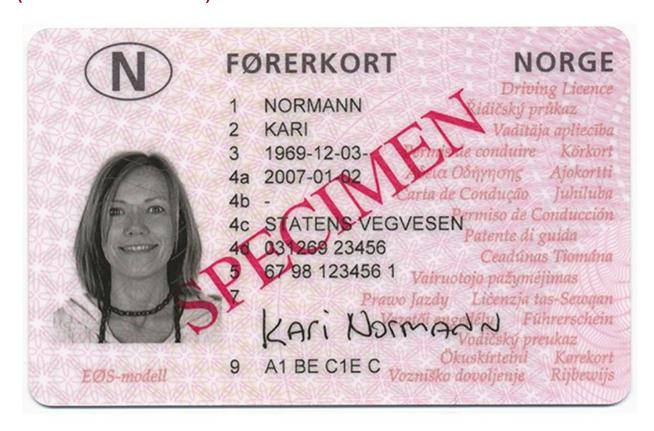

#### The legend

The legend for old licence models allows users to find relevant information more easily on the licence. The meaning of each number is explained below:

- Surname of the holder
- Other name(s) of the holder
- Date and place of birth
- 4a Date of issue of the licence
- Date of expiry of the licence
- 4c Name of the issuing authority
- Number of licence
- 6 Photograph of the holder
- Signature of the holder
- 8 Permanent place of residence
- Category(ies) of vehicle(s) the holder is entitled to drive
- Date of first issue of each category(ies)
- 11 Date of expiry of each category
- 12 Additional information/restriction(s)