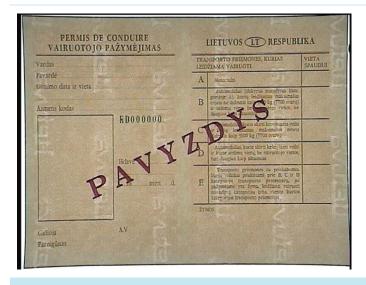

#### OVI

| Location               | OVI on the back of the driving licence                                                                                        |
|------------------------|-------------------------------------------------------------------------------------------------------------------------------|
| Characteristics        | Colour-shifting (optically variable) ink, which changes colour according to viewing angle. non-reproducible security element. |
| Method of verification | Changes colour according to viewing angle.                                                                                    |

| Professional drivers                             |     |  |
|--------------------------------------------------|-----|--|
| Certificate of professional competence is issued | YES |  |
| Code 95 is marked on the driving licence         | NO  |  |