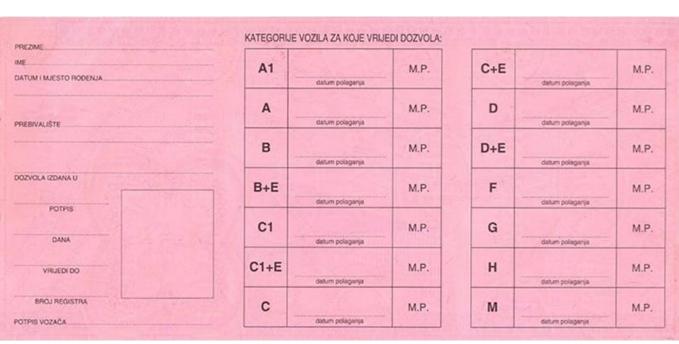

| Security features          |                                                                                                                                                                                                                                                                                                                                                                                                                                                                                                                                                                                                                              |  |
|----------------------------|------------------------------------------------------------------------------------------------------------------------------------------------------------------------------------------------------------------------------------------------------------------------------------------------------------------------------------------------------------------------------------------------------------------------------------------------------------------------------------------------------------------------------------------------------------------------------------------------------------------------------|--|
| Security design            |                                                                                                                                                                                                                                                                                                                                                                                                                                                                                                                                                                                                                              |  |
| Location                   | Front and back                                                                                                                                                                                                                                                                                                                                                                                                                                                                                                                                                                                                               |  |
| Characteristics            | The security design comprises a combination of security features. 1. Rainbow printing in which pink and green merge into one another, resulting in a continuous colour gradient. 2. The patterns are made up of very fine continuous lines which are intertwined with one another 3. Microprint as a security element to prevent duplication: Front: "FÜHRERSCHEIN BUNDESREPUBLIK DEUTSCHLAND", back: "FÜHRERSCHEIN" - as applicable. 4. Security inks issued according to special guidelines, which do not correspond to standard print colours (CMYK). 5. Release area of the photo with run-off zone (weakening pattern). |  |
| Method of verification     | Viewing under a magnifying glass                                                                                                                                                                                                                                                                                                                                                                                                                                                                                                                                                                                             |  |
| Whitener-free body of card |                                                                                                                                                                                                                                                                                                                                                                                                                                                                                                                                                                                                                              |  |
| Characteristics            | The body of card consists of 100% multi-layered, whitener-free polycarbonate.                                                                                                                                                                                                                                                                                                                                                                                                                                                                                                                                                |  |
| Volume hologram            |                                                                                                                                                                                                                                                                                                                                                                                                                                                                                                                                                                                                                              |  |
| Location                   | Front                                                                                                                                                                                                                                                                                                                                                                                                                                                                                                                                                                                                                        |  |
| Characteristics            | The volume hologram serves to protect the personalised data. It contains the regional coat of arms, the lettering "FÜHRERSCHEIN BUNDESREPUBLIK DEUTSCHLAND", traffic symbols and UV elements. The volume hologram overlaps with the personal photo. The country identifier "D" appears to stand out from the page, surrounded by a rotating circle of stars.                                                                                                                                                                                                                                                                 |  |
| Method of verification     | Viewing with the naked eye while moving the document                                                                                                                                                                                                                                                                                                                                                                                                                                                                                                                                                                         |  |
| Laser engraving            |                                                                                                                                                                                                                                                                                                                                                                                                                                                                                                                                                                                                                              |  |
| Characteristics            | The personal data is engraved irreversibly in various layers by a laser beam.                                                                                                                                                                                                                                                                                                                                                                                                                                                                                                                                                |  |
| Method of verification     | Viewing with the naked eye                                                                                                                                                                                                                                                                                                                                                                                                                                                                                                                                                                                                   |  |

| Security thread                                    |                                                                                                                                                                                                              |  |
|----------------------------------------------------|--------------------------------------------------------------------------------------------------------------------------------------------------------------------------------------------------------------|--|
| Location                                           | Back                                                                                                                                                                                                         |  |
| Characteristics                                    | The security thread is incorporated into the substrate on one side including microprint ("FÜHRERSCHEIN (3 stars) BUNDESREPUBLIK DEUTSCHLAND (3 traffic symbols) FÜHRERSCHEIN").                              |  |
| Method of verification                             | Viewing under a magnifying glass                                                                                                                                                                             |  |
| Variable Laser Image: CLI (Changeable Laser Image) |                                                                                                                                                                                                              |  |
| Location                                           | Back                                                                                                                                                                                                         |  |
| Characteristics                                    | A lens structure is embossed into the surface of the card. Depending on the angle of vision, a fixed motif (3 traffic symbols) or individual alpha-numeric data (part of the driving licence number) appear. |  |
| Method of verification                             | Viewing while moving the document; the lens structure, which can be touched                                                                                                                                  |  |
| Tactile laser engravin                             | g                                                                                                                                                                                                            |  |
| Location                                           | Front                                                                                                                                                                                                        |  |
| Characteristics                                    | Lasering creates tactile areas on the surface (lines 1, 3 and 5).                                                                                                                                            |  |
| Method of verification                             | Viewing with the naked eye; by touch                                                                                                                                                                         |  |
| Optically variable colour (OVF)                    |                                                                                                                                                                                                              |  |
| Location                                           | Front                                                                                                                                                                                                        |  |
| Characteristics                                    | "FÜHRERSCHEIN" is printed in a special ink which, depending on the angle of vision, results in colours being reproduced differently.                                                                         |  |
| Method of verification                             | Viewing with the naked eye while moving the document                                                                                                                                                         |  |

| Cat | egor | ies |
|-----|------|-----|
|     |      |     |

| Category                                                    | Period of validity |
|-------------------------------------------------------------|--------------------|
| AM, A1, A2, A, B, BE,<br>L, T<br>(vgl. § 23 Abs. 1 S.1 FeV) | 15 years           |
| C1, C1E                                                     | above 50: 5 years  |
| D1, D1E                                                     | 5 years            |
| C, CE, D, DE                                                | 5 years            |