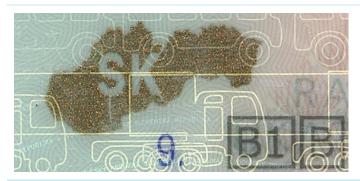

(06/10/2010 - 03/09/2013)

#### Graphic security types / grid patterns

Characteristics

Bicoloured grid patterns: purple changing to bluish, and orange changing to violet