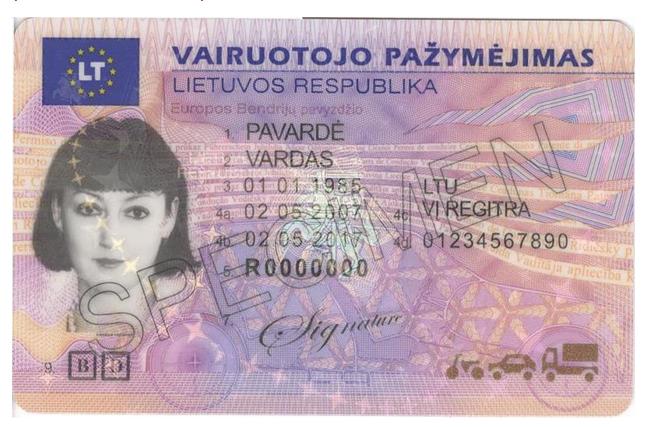

#### The legend

The legend for old licence models allows users to find relevant information more easily on the licence. The meaning of each number is explained below:

- Surname of the holder
- Other name(s) of the holder
- Date and place of birth
- 4a Date of issue of the licence
- Date of expiry of the licence
- 4c Name of the issuing authority
- Number of licence
- 6 Photograph of the holder
- Signature of the holder
- 8 Permanent place of residence
- Category(ies) of vehicle(s) the holder is entitled to drive
- Date of first issue of each category(ies)
- 11 Date of expiry of each category
- 12 Additional information/restriction(s)

#### OVI

| Location               | OVI on the back of the driving licence                                                                                        |
|------------------------|-------------------------------------------------------------------------------------------------------------------------------|
| Characteristics        | Colour-shifting (optically variable) ink, which changes colour according to viewing angle. non-reproducible security element. |
| Method of verification | Changes colour according to viewing angle.                                                                                    |

| Professional drivers                             |     |  |
|--------------------------------------------------|-----|--|
| Certificate of professional competence is issued | YES |  |
| Code 95 is marked on the driving licence         | NO  |  |