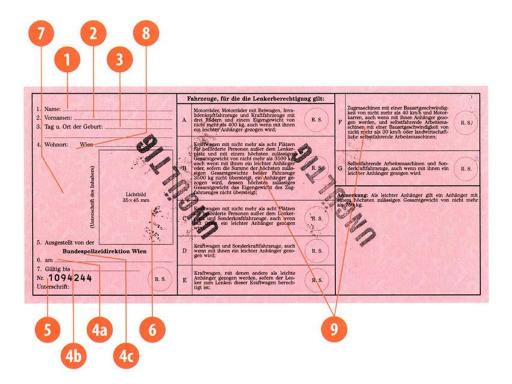

#### The legend

The legend for old licence models allows users to find relevant information more easily on the licence. The meaning of each number is explained below:

- Surname of the holder
- Other name(s) of the holder
- Date and place of birth
- 4a Date of issue of the licence
- Date of expiry of the licence
- 4c Name of the issuing authority
- Number of licence
- 6 Photograph of the holder
- Signature of the holder
- 8 Permanent place of residence
- Category(ies) of vehicle(s) the holder is entitled to drive
- Date of first issue of each category(ies)
- 11 Date of expiry of each category
- 12 Additional information/restriction(s)