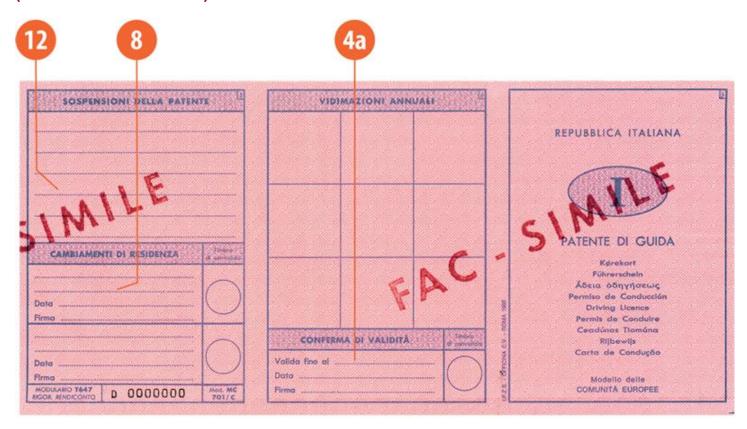

#### The legend

The legend for old licence models allows users to find relevant information more easily on the licence. The meaning of each number is explained below:

- Surname of the holder
- Other name(s) of the holder
- Date and place of birth
- 4a Date of issue of the licence
- Date of expiry of the licence
- 4c Name of the issuing authority
- Number of licence
- 6 Photograph of the holder
- Signature of the holder
- 8 Permanent place of residence
- Category(ies) of vehicle(s) the holder is entitled to drive
- Date of first issue of each category(ies)
- 11 Date of expiry of each category
- 12 Additional information/restriction(s)