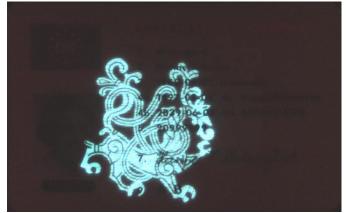

#### **Hologram (Kinegram)**

Location Partly covering the photo on the reverse side

Characteristics Changing subjects

Method of verification By rotating or tilting the card