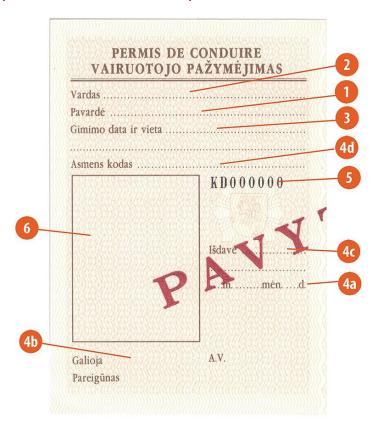

#### The legend

The legend for old licence models allows users to find relevant information more easily on the licence. The meaning of each number is explained below:

- Surname of the holder
- Other name(s) of the holder
- Date and place of birth
- 4a Date of issue of the licence
- Date of expiry of the licence
- 4c Name of the issuing authority
- Number of licence
- 6 Photograph of the holder
- Signature of the holder
- 8 Permanent place of residence
- Category(ies) of vehicle(s) the holder is entitled to drive
- Date of first issue of each category(ies)
- 11 Date of expiry of each category
- 12 Additional information/restriction(s)