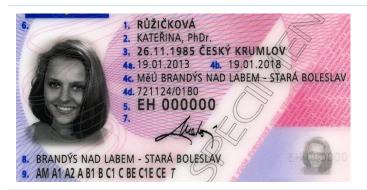

#### The legend

The legend for old licence models allows users to find relevant information more easily on the licence. The meaning of each number is explained below:

- Surname of the holder
- Other name(s) of the holder
- Date and place of birth
- 4a Date of issue of the licence
- Date of expiry of the licence
- 4c Name of the issuing authority
- Number of licence
- 6 Photograph of the holder
- Signature of the holder
- 8 Permanent place of residence
- Category(ies) of vehicle(s) the holder is entitled to drive
- Date of first issue of each category(ies)
- 11 Date of expiry of each category
- 12 Additional information/restriction(s)