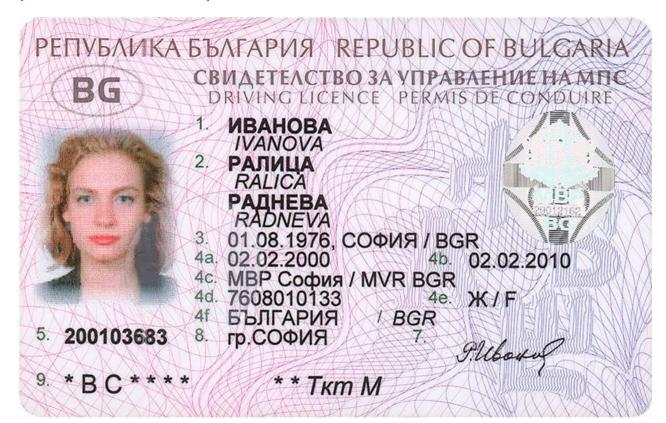

#### The legend

The legend for old licence models allows users to find relevant information more easily on the licence. The meaning of each number is explained below:

- Surname of the holder
- Other name(s) of the holder
- Date and place of birth
- 4a Date of issue of the licence
- Date of expiry of the licence
- 4c Name of the issuing authority
- Number of licence
- 6 Photograph of the holder
- Signature of the holder
- 8 Permanent place of residence
- Category(ies) of vehicle(s) the holder is entitled to drive
- Date of first issue of each category(ies)
- 11 Date of expiry of each category
- 12 Additional information/restriction(s)