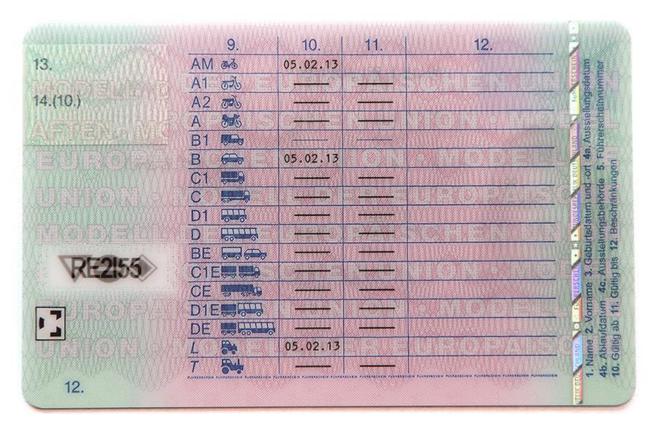

#### The legend

The legend for old licence models allows users to find relevant information more easily on the licence. The meaning of each number is explained below:

- Surname of the holder
- Other name(s) of the holder
- Date and place of birth
- 4a Date of issue of the licence
- Date of expiry of the licence
- 4c Name of the issuing authority
- Number of licence
- 6 Photograph of the holder
- Signature of the holder
- 8 Permanent place of residence
- Category(ies) of vehicle(s) the holder is entitled to drive
- Date of first issue of each category(ies)
- 11 Date of expiry of each category
- 12 Additional information/restriction(s)