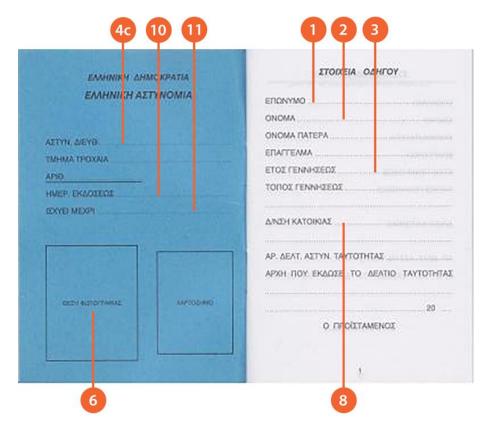

#### The legend

The legend for old licence models allows users to find relevant information more easily on the licence. The meaning of each number is explained below:

- Surname of the holder
- Other name(s) of the holder
- Date and place of birth
- 4a Date of issue of the licence
- Date of expiry of the licence
- 4c Name of the issuing authority
- Number of licence
- 6 Photograph of the holder
- Signature of the holder
- 8 Permanent place of residence
- Category(ies) of vehicle(s) the holder is entitled to drive
- Date of first issue of each category(ies)
- 11 Date of expiry of each category
- 12 Additional information/restriction(s)