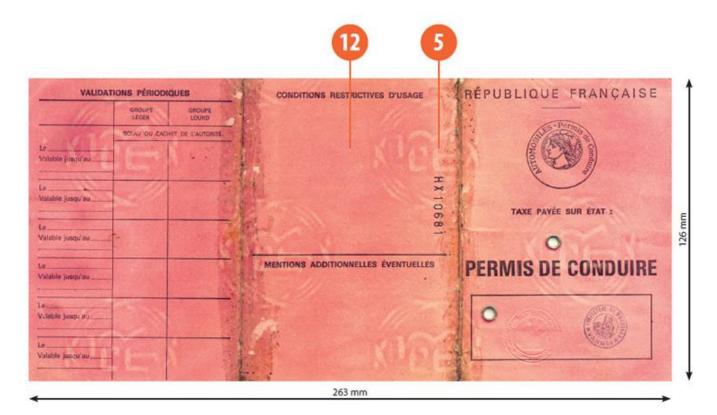

#### The legend

The legend for old licence models allows users to find relevant information more easily on the licence. The meaning of each number is explained below:

- Surname of the holder
- Other name(s) of the holder
- Date and place of birth
- 4a Date of issue of the licence
- Date of expiry of the licence
- 4c Name of the issuing authority
- Number of licence
- 6 Photograph of the holder
- Signature of the holder
- 8 Permanent place of residence
- Category(ies) of vehicle(s) the holder is entitled to drive
- Date of first issue of each category(ies)
- 11 Date of expiry of each category
- 12 Additional information/restriction(s)

#### **(19/01/2013** →**)**

The arrow after a date indicates that this model is issued since the 19 January 2013.

(01/01/1967 - 31/12/1988)

105 x 220 mm Size Material Paper Colour Pink