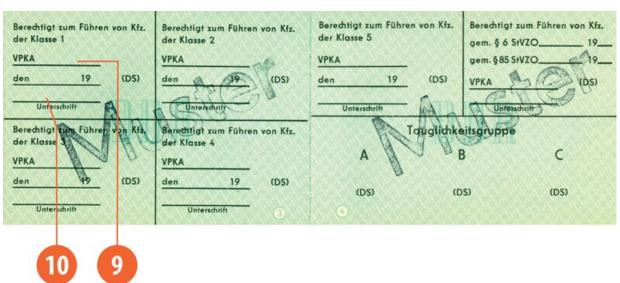

| Categories                     |                    |
|--------------------------------|--------------------|
| Category                       | Period of validity |
| 1, 2*, 3*, 4, 5                | Indefinite         |
| (* see additional information) |                    |

| National categories |                                                                                                                                                                                                         |
|---------------------|---------------------------------------------------------------------------------------------------------------------------------------------------------------------------------------------------------|
| National category   | Description of national category                                                                                                                                                                        |
| 1                   | Motorcycles (two wheels, also with sidecar) with a cylinder capacity of more than 50 cm3 or with a maximum design speed of more than 40 km/h                                                            |
| 2                   | Motor vehicles with a maximum permitted weight (including semi-trailer) of over 7.5 t, and trailers with more than 3 axles irrespective of the category of towing vehicle                               |
| 3                   | All motor vehicles not included in classes 1,2,4 or 5                                                                                                                                                   |
| 4                   | Small motor cycles, motor-assisted pedal cycles                                                                                                                                                         |
| 5                   | Motorised wheelchairs, motor vehicles with a maximum design speed of up to 25 km/h, motor vehicles with a cylinder capacity of up to 50 cm3 with the exception of vehicles included in classes 1 and 4. |