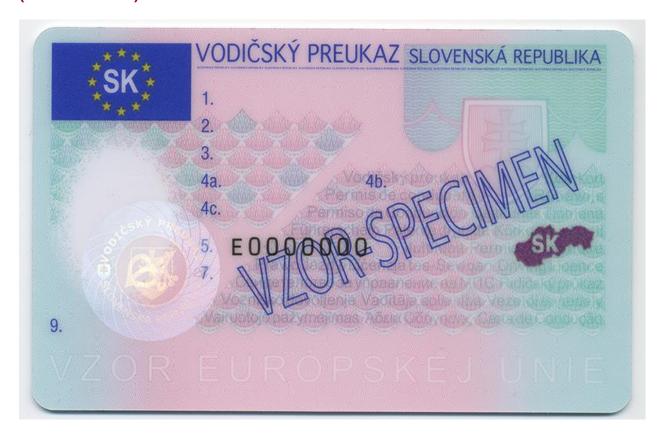

## Categories

| Category                                     | Period of validity |
|----------------------------------------------|--------------------|
| A1, A, B, B+E, C1, C1+E, C, C+E (F), (G) (M) | 10 years           |
| D, D+E, (H)                                  | 5 years            |