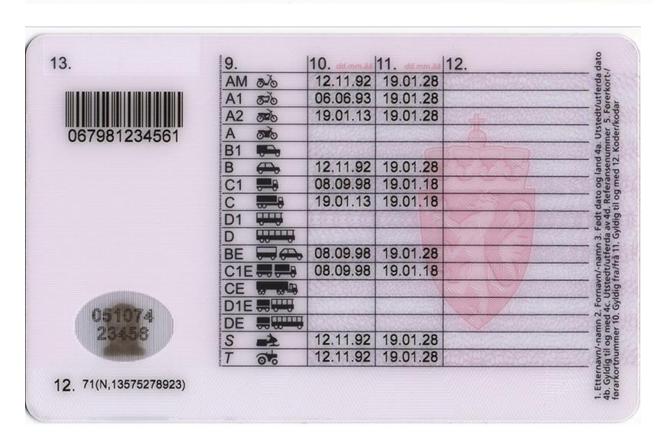

(06/10/2010 - 03/09/2013)

### Security features

#### Graphic security types / grid patterns

Characteristics

Bicoloured grid patterns: purple changing to bluish, and orange changing to violet

## National categories

| National category | Description of national category |
|-------------------|----------------------------------|
| Т                 | Trolleybuses                     |

#### Print: offset;rainbow;silk-screen.

Location Front and reverse sides

### Optically variable image effect (hologram effect with 2-dimensional image (2D))

Location Reverse side

Characteristics Holographic stripe with the recurrent text "REPUBLIC OF LITHUANIA" that changes

direction.

# Physical description

| Size                 | 226 x105 mm |
|----------------------|-------------|
| Format               | Threefold   |
| Material             | Paper       |
| Colour               | Pink        |
| Distinctive features | 6 pages     |

## Codes

| National codes | Description                                                                                 | Community codes |
|----------------|---------------------------------------------------------------------------------------------|-----------------|
| 01             | Only valid with corrective lenses / Only valid with safety goggles for categories A1 and A3 | 01.06           |
| 78             | Only valid for cars with automatic clutches                                                 | 78              |