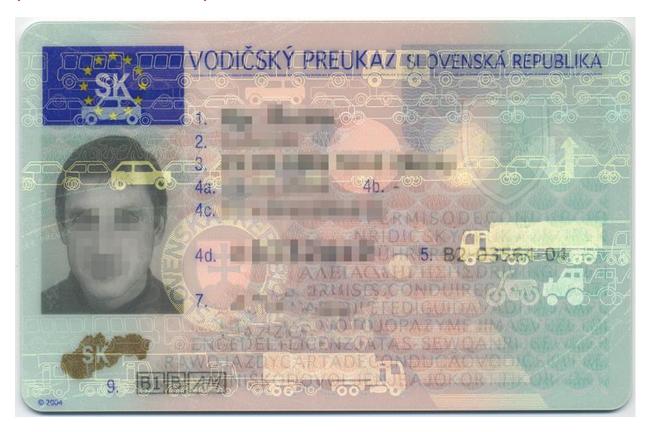

#### **Mini-lettering**

Location Around the bio data

Characteristics Mini-lettering

Method of verification Check the lines framing the data are made of small "République Française" words.

#### The legend

The legend for old licence models allows users to find relevant information more easily on the licence. The meaning of each number is explained below:

- Surname of the holder
- Other name(s) of the holder
- Date and place of birth
- 4a Date of issue of the licence
- Date of expiry of the licence
- 4c Name of the issuing authority
- Number of licence
- 6 Photograph of the holder
- Signature of the holder
- 8 Permanent place of residence
- Category(ies) of vehicle(s) the holder is entitled to drive
- Date of first issue of each category(ies)
- 11 Date of expiry of each category
- 12 Additional information/restriction(s)