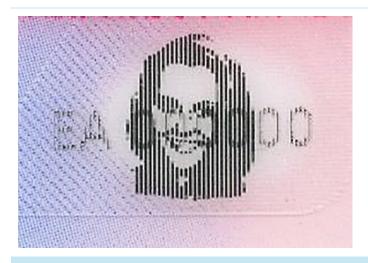

#### Changeable image

| Location               | Bottom right corner of the front side of the card                       |
|------------------------|-------------------------------------------------------------------------|
| Characteristics        | Photo of the holder and driving licence number (the same as in field 5) |
| Method of verification | Moving the document                                                     |