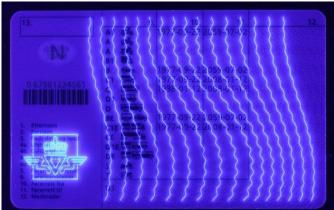

### **Denmark - DK4**

(14/04/1997 - 18/01/2013)

Size 86 x 54 mm

Format 2 pages

Material Plastic card

Colour With pink and beige lines

#### **UV Stamp**

Location Middle of the card on either the front or back side

Method of verification UV lamp, 365 nm