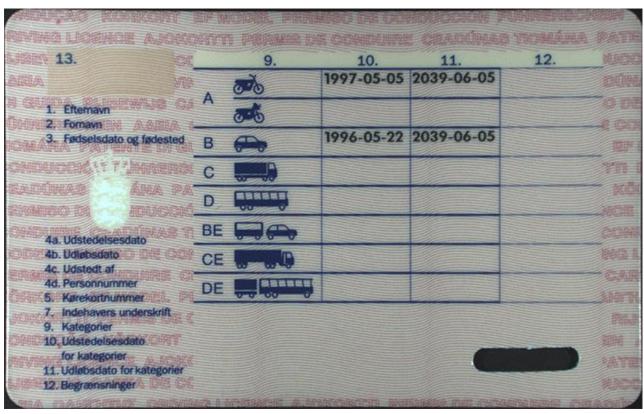

## Categories

Category Period of validity

A, B, BE, C, CE, D, DE Until 70, 70: 4 years, 71: 3 years, 72 - 79: 2 years, 80 or above: 1 year

## National categories

National category Description of national category

T/M Tractor/Motorised equipment

| Codes          |                                                                                                                                                                                                                       |
|----------------|-----------------------------------------------------------------------------------------------------------------------------------------------------------------------------------------------------------------------|
| National codes | Description                                                                                                                                                                                                           |
| 100            | Holders are authorised to drive motorcycles without a sidecar only                                                                                                                                                    |
| 125            | Holders are authorised to drive motor tricycles only                                                                                                                                                                  |
| 150            | Holders must wear glasses or contact lenses while driving vehicles of categories C, C/E, D, and D/E, when the vehicles are used in commercial passenger transport and in connection with work as a driving instructor |
| 200            | Holders hold a licence for driving a tractor/motorised equipment                                                                                                                                                      |
| 225            | The holder is only entitled to drive the tractor in connection with the services referred to in section 74 of the Danish Road Traffic Act.                                                                            |
| 250            | Holders have taken a first aid course                                                                                                                                                                                 |
| 400            | Holders hold a licence for commercial passenger transport for category B                                                                                                                                              |
| 425            | Holders hold a licence for commercial passenger transport for category D                                                                                                                                              |
| 450            | Holders hold a licence for commercial passenger transport for categories B and D                                                                                                                                      |
| 500            | Holders are authorised to operate as a driving instructor for category A                                                                                                                                              |
| 525            | Holders are authorised to operate as a driving instructor for category B                                                                                                                                              |
| 550            | Holders are authorised to operate as a driving instructor for categories B, B/E, C, C/E, D, and D/E                                                                                                                   |