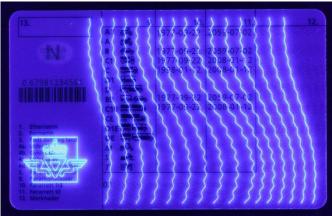

|



#### **Micro lettering**

Location Front side/back side

Characteristics Normal small text

Method of verification Magnifying glass





#### **Relief and microtext**

Location Front side/back side

Characteristics Embossing with microtext

Method of verification Magnifying glass









#### Ultraviolet fluorescent ink

Location Front side/back side

Characteristics Norwegian Public Roads Administration emblem

Method of verification UV light





#### **CLI**

Location Back side, top left corner

Characteristics Switches between the letter N and the holder's social security number. The social

security number is also written in position 4d on the front of the licence.

Method of verification Turn the document sideways on both sides







#### Bar code

Location Back side, left

Characteristics The last 11 digits attached to the bar code must correspond with item 5 on the front

page of the document.

Method of verification Visual

#### Positive guilloche printing

Location Front side / back side

Characteristics Background with pink and yellow pattern on the front, and yellow and blue pattern on

the back







## Categories

A1, A, B, BE, (S), (T)

Category Period of validity

Until 100 years

(M) 01.01.2003

C1, C, D1, D, C1E