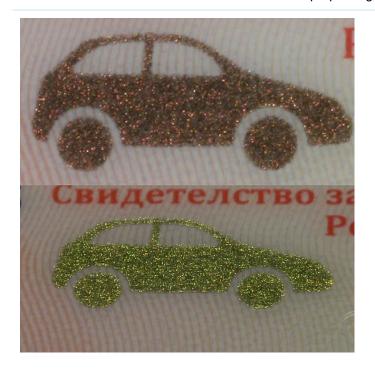

#### OVI (optically variable ink)

Location Bottom left on the front side

Characteristics Car changes colour, green-blue

Method of verification By tilting the card

| Categories                        |                                                                                 |
|-----------------------------------|---------------------------------------------------------------------------------|
| Category                          | Period of validity                                                              |
| A, B, BE                          | Until 70: 15 years; 70: 4 years; 71: 3 years; 72 - 79: 2 years; above 80:1 year |
| C1, C, C1E, CE, D1, D,<br>D1E, DE | Until 70: 5 years; 70: 4 years; 71: 3 years; 72-79: 2 years; above 80: 1 year   |