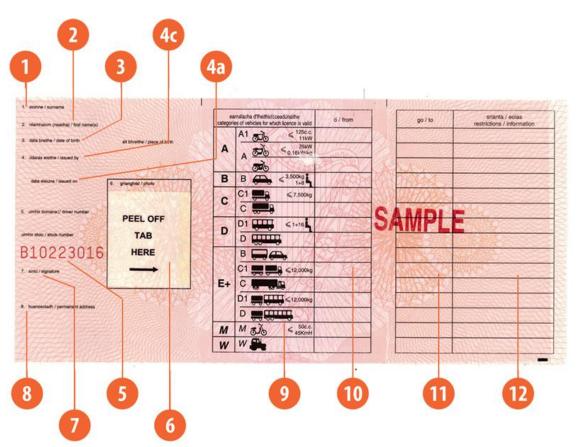

#### The legend

The legend for old licence models allows users to find relevant information more easily on the licence. The meaning of each number is explained below:

- Surname of the holder
- Other name(s) of the holder
- Date and place of birth
- 4a Date of issue of the licence
- Date of expiry of the licence
- 4c Name of the issuing authority
- Number of licence
- 6 Photograph of the holder
- Signature of the holder
- 8 Permanent place of residence
- Category(ies) of vehicle(s) the holder is entitled to drive
- Date of first issue of each category(ies)
- 11 Date of expiry of each category
- 12 Additional information/restriction(s)