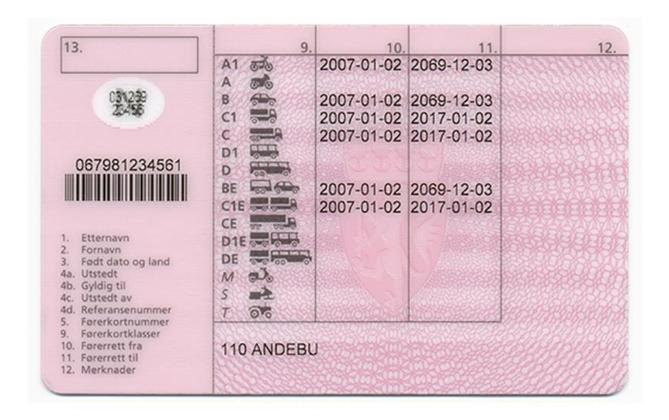

(06/10/2010 - 03/09/2013)

#### Graphic security types / grid patterns

Characteristics

Bicoloured grid patterns: purple changing to bluish, and orange changing to violet