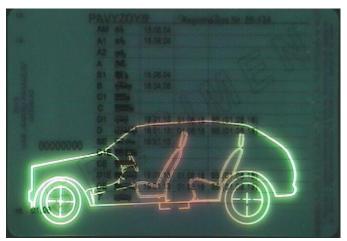

$(01/08/2013 \rightarrow )$ 







## Physical description

Size 85.6 x 53.98 mm

Format ID-1

Material Polycarbonate

Colour Pink

Distinctive features Laser-engraved data (photograph, personal data, categories, table)

### Security features

#### Print: offset;rainbow;silk-screen.

Location Front and reverse sides





### **Optically variable ink**

Location On the front, at the top

Characteristics Colour varies from purple to green





### **Graphic security types Grid patterns**

Location Front and reverse sides

Characteristics Bicoloured grid pattern: yellow changing to pink, and bluish changing to lavender blue





### **Graphic security types Guilloches**

Location On the front, in the centre





#### **Ultraviolet ink**

Method of verification

Under ultraviolet light





# Optically variable image effect (kinegram effect with 2-dimensional image (2D); kinegram effect with the effect of a running image)

Location Front side, partially covering the photograph

Method of verification Viewing from a different angle





### Optically variable image effect (hologram effect with 2-dimensional image (2D))

Location Reverse side

Characteristics Holographic stripe with the recurrent text "REPUBLIC OF LITHUANIA" that changes

direction.



### Numbering by laser (burning)

Location Reverse





#### Embossing on the surface - positive and negative reliefs

Location Front side



### Categories

Category Period of validity

AM, A1, A2, A, B1, B, BE, First: 2 years; 10 years

C1, C, D1, D, C1E, CE, 5 years

D1E, DE

## National categories

National category Descr