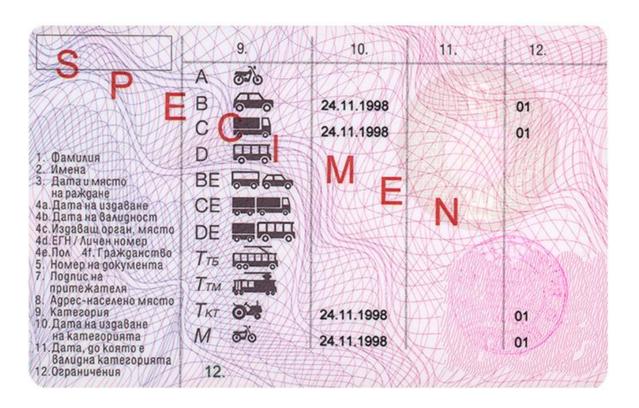

#### The legend

The legend for old licence models allows users to find relevant information more easily on the licence. The meaning of each number is explained below:

- Surname of the holder
- Other name(s) of the holder
- Date and place of birth
- 4a Date of issue of the licence
- Date of expiry of the licence
- 4c Name of the issuing authority
- Number of licence
- 6 Photograph of the holder
- Signature of the holder
- 8 Permanent place of residence
- Category(ies) of vehicle(s) the holder is entitled to drive
- Date of first issue of each category(ies)
- 11 Date of expiry of each category
- 12 Additional information/restriction(s)