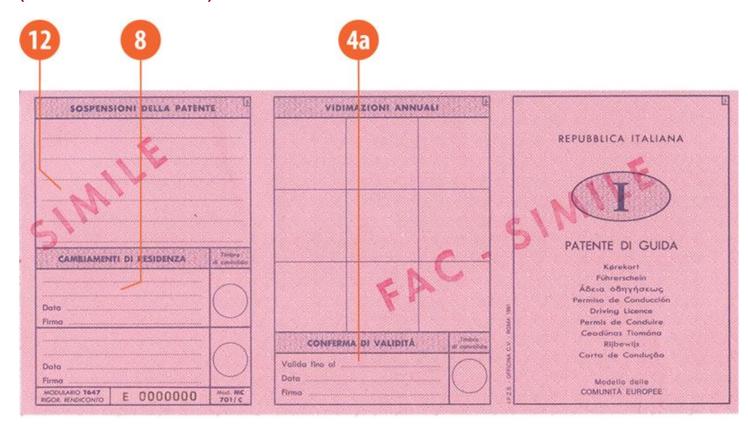

#### The legend

The legend for old licence models allows users to find relevant information more easily on the licence. The meaning of each number is explained below:

- Surname of the holder
- Other name(s) of the holder
- Date and place of birth
- 4a Date of issue of the licence
- Date of expiry of the licence
- 4c Name of the issuing authority
- Number of licence
- 6 Photograph of the holder
- Signature of the holder
- 8 Permanent place of residence
- Category(ies) of vehicle(s) the holder is entitled to drive
- Date of first issue of each category(ies)
- 11 Date of expiry of each category
- 12 Additional information/restriction(s)