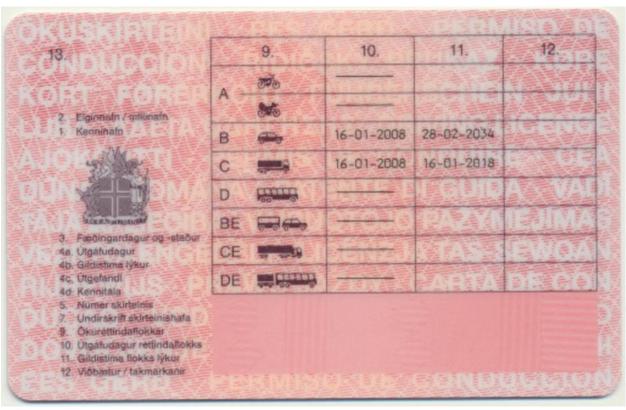

### Professional drivers

Certificate of professional NO competence is issued

Code 95 is marked on the driving licence

NO

## Physical description

Size 85.60 x 53.98 mm

Format ID-1

Material Polycarbonate

Colour Pink

Distinctive features Laser-engraved data (photograph, personal data, categories, table)