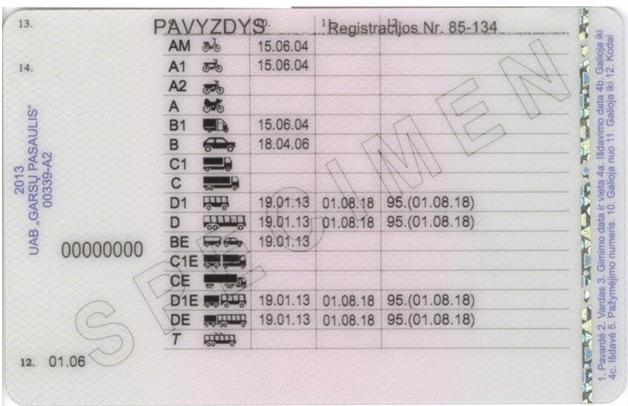

## **Bulgaria - BG5**

( 19/01/2013 → )

| 13.                                    | 9.           | 10.      | 11. 1 12. |      |
|----------------------------------------|--------------|----------|-----------|------|
|                                        | AM 🖦         | 10.04.00 | 01.01     | 940  |
| *****                                  | At can       | 02.02.02 | 01.01     | 8    |
| ,,,,,,,,,,,,,,,,,,,,,,,,,,,,,,,,,,,,,, | A2 700       | 02.02.02 | 01.01     | 373  |
| 4.)                                    | A GID        | 02.02.02 | 01.01     | 49.  |
| 2000                                   | 84           | 10.04.00 | 01.01     | 9    |
| ****                                   | 8            | 10.04.00 | 01.01     | 6    |
| ***                                    | C1 2 9       | 15.03.03 | 01.01     | 3.13 |
|                                        | C 3          | 15.03.03 | 01.01     | Дат  |
| W,                                     | on grug      | 19.04.06 | 01.01     | 643  |
| )                                      | D CONTRACTOR | 19.04.06 | 01.01,103 | \$   |
| /*                                     | BE -         | 22.05.07 | 01.01,70  | 8    |
|                                        | C1E          | 22.05.07 | 01.01     | 9    |
|                                        | CE 🐷 🐷       | 22.05.07 | 01.01     | N NB |
|                                        | D1E          | 22.05.07 | 01.01     | Bara |
|                                        | DE           | 22.05.07 | 01.01     | 83,  |
|                                        | TTM TOTAL    | 23.05.09 | 01.01     | - 3  |
|                                        | TKT 💇        | 15.03.03 | 01.01     | 82   |

Size 54,0 x 86,0 mm

Format ID-1

Material Polycarbonate

Colour Blue/rose/blue

Distinctive features Bilingual (Bulgarian/English)

#### Categories

Category Period of validity

AM, A1, A2, A, B, B1 10 years

C1, C, CE, D1, D1E, D, DE 5 years

#### National categories

 National category
 Description of national category

 Tkt
 Agriculture and forest tractor and agriculture machines.

 Tkm
 Tram

#### Codes

| National codes | Description                                                                                                                  |
|----------------|------------------------------------------------------------------------------------------------------------------------------|
| 101            | Eye-sight correction and permitted only for a specific vehicle (number of chassis) - a combination of restrictions 01 and 50 |
| 103            | Driver who has the right to drive vehicle from category D and tram                                                           |

#### **Professional drivers**

Certificate of professional competence is issued

Code 95 is marked on the driving licence

YES

NO