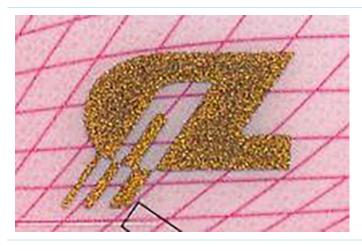

#### **Optically variable ink (OVI)**

| Location               | Upper right corner of the front side of the card                                              |
|------------------------|-----------------------------------------------------------------------------------------------|
| Characteristics        | Special logo with letters "CZ". Optically variable ink changing between gold and green colour |
| Method of verification | Moving the document                                                                           |