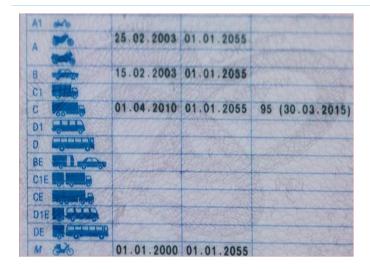

-------------------------------------------------------------|
| Characteristics        | Fine-lined security pattern and rainbow printing covering the entire background of the card. |
| Method of verification | Magnifying glass.                                                                            |



#### **Embossed pattern**

Location Front-centre of the card

Characteristics Lined disc pattern

Method of verification Pattern visible when card is tilted and can be detected by touching with fingers.



## **Embossed pattern**

Location Centre of reverse side of card

Characteristics Lined disc pattern, as well as text "PERMIS DE CONDUIRE DRIVING LICENCE AJOKORTTI KÖRKORT FIN"

Method of verification Pattern visible when card is tilted and can be detected by touching with fingers.





## Fluorescent printing

Location Front of card

Characteristics The word "FIN" printed several times and the European flag stars printed in fluorescent blue. The designed security pattern following the background pattern appears yellow under UV light.

Method of verification Using UV light



## Changeable laser image (CLI)

Location Bottom-right of front of card

Characteristics The Trafi logo, the holder's year of birth and the word "FIN" change within the image

Method of verification Visible image changes when card is tilted



### Laser engraving

| Location               | Front side, bottom right-hand corner                                         |  |  |
|------------------------|------------------------------------------------------------------------------|--|--|
| Characteri