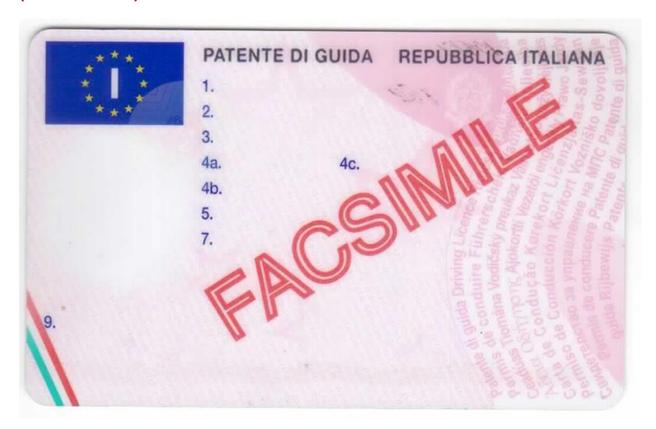

#### The legend

The legend for old licence models allows users to find relevant information more easily on the licence. The meaning of each number is explained below:

- Surname of the holder
- Other name(s) of the holder
- Date and place of birth
- 4a Date of issue of the licence
- Date of expiry of the licence
- 4c Name of the issuing authority
- Number of licence
- 6 Photograph of the holder
- Signature of the holder
- 8 Permanent place of residence
- Category(ies) of vehicle(s) the holder is entitled to drive
- Date of first issue of each category(ies)
- 11 Date of expiry of each category
- 12 Additional information/restriction(s)