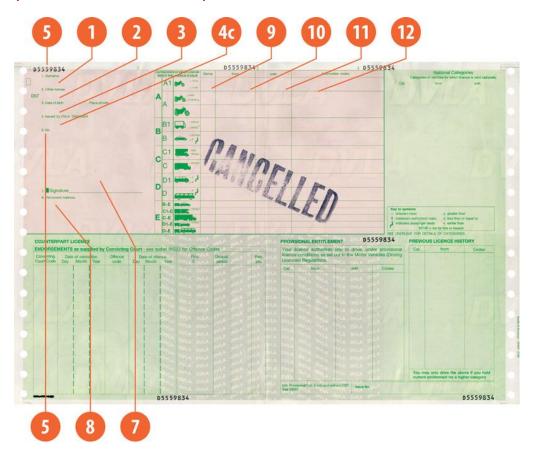

#### The legend

The legend for old licence models allows users to find relevant information more easily on the licence. The meaning of each number is explained below:

- Surname of the holder
- Other name(s) of the holder
- Date and place of birth
- 4a Date of issue of the licence
- Date of expiry of the licence
- 4c Name of the issuing authority
- Number of licence
- 6 Photograph of the holder
- Signature of the holder
- 8 Permanent place of residence
- Category(ies) of vehicle(s) the holder is entitled to drive
- Date of first issue of each category(ies)
- 11 Date of expiry of each category
- 12 Additional information/restriction(s)