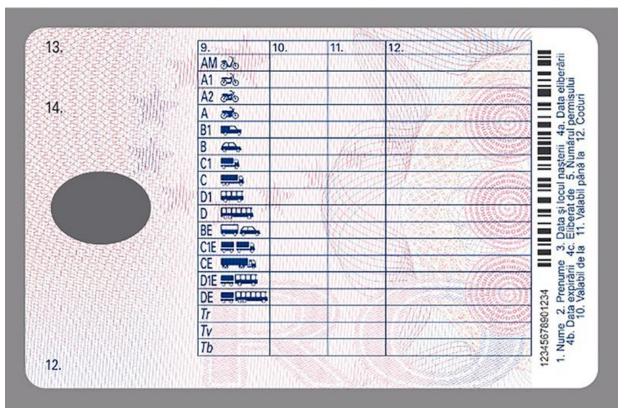

#### The legend

The legend for old licence models allows users to find relevant information more easily on the licence. The meaning of each number is explained below:

- Surname of the holder
- Other name(s) of the holder
- Date and place of birth
- 4a Date of issue of the licence
- Date of expiry of the licence
- 4c Name of the issuing authority
- Number of licence
- 6 Photograph of the holder
- Signature of the holder
- 8 Permanent place of residence
- Category(ies) of vehicle(s) the holder is entitled to drive
- Date of first issue of each category(ies)
- 11 Date of expiry of each category
- 12 Additional information/restriction(s)