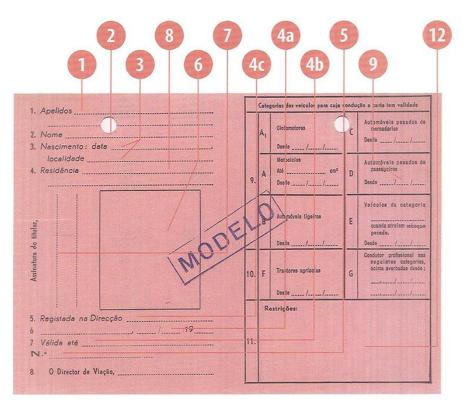

#### The legend

The legend for old licence models allows users to find relevant information more easily on the licence. The meaning of each number is explained below:

- Surname of the holder
- Other name(s) of the holder
- Date and place of birth
- 4a Date of issue of the licence
- Date of expiry of the licence
- 4c Name of the issuing authority
- Number of licence
- 6 Photograph of the holder
- Signature of the holder
- 8 Permanent place of residence
- Category(ies) of vehicle(s) the holder is entitled to drive
- Date of first issue of each category(ies)
- 11 Date of expiry of each category
- 12 Additional information/restriction(s)