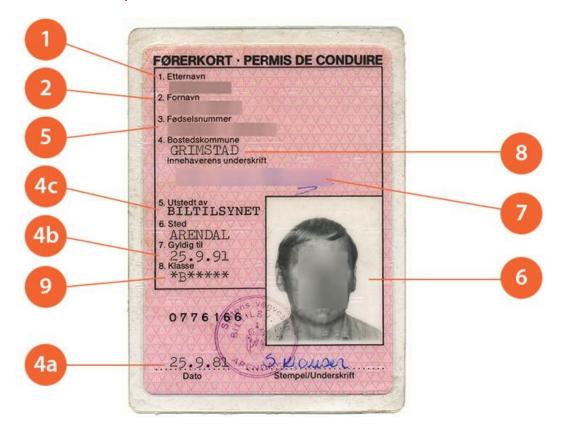

#### The legend

The legend for old licence models allows users to find relevant information more easily on the licence. The meaning of each number is explained below:

- Surname of the holder
- Other name(s) of the holder
- Date and place of birth
- 4a Date of issue of the licence
- Date of expiry of the licence
- 4c Name of the issuing authority
- Number of licence
- 6 Photograph of the holder
- Signature of the holder
- 8 Permanent place of residence
- Category(ies) of vehicle(s) the holder is entitled to drive
- Date of first issue of each category(ies)
- 11 Date of expiry of each category
- 12 Additional information/restriction(s)