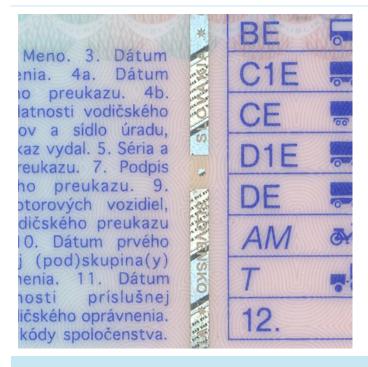

#### The legend

The legend for old licence models allows users to find relevant information more easily on the licence. The meaning of each number is explained below:

- Surname of the holder
- Other name(s) of the holder
- Date and place of birth
- 4a Date of issue of the licence
- Date of expiry of the licence
- 4c Name of the issuing authority
- Number of licence
- 6 Photograph of the holder
- Signature of the holder
- 8 Permanent place of residence
- Category(ies) of vehicle(s) the holder is entitled to drive
- Date of first issue of each category(ies)
- 11 Date of expiry of each category
- 12 Additional information/restriction(s)