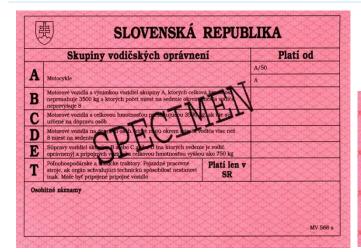

#### **Mini-lettering**

Location Around the bio data

Characteristics Mini-lettering

Method of verification Check the lines framing the data are made of small "République Française" words.