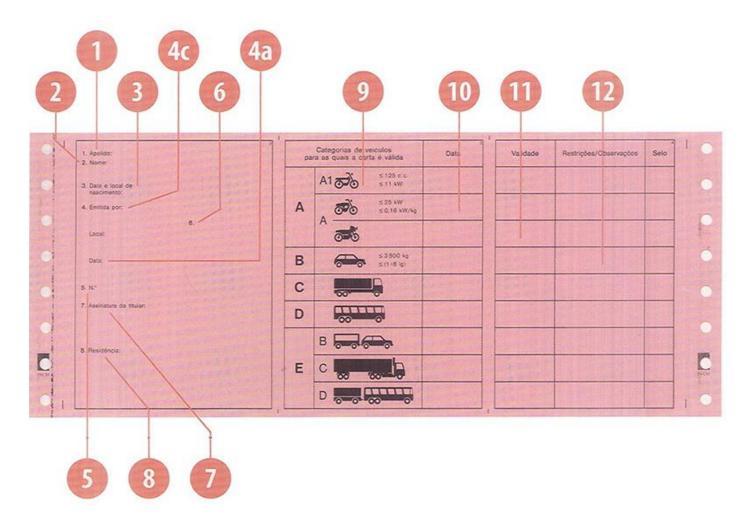

#### The legend

The legend for old licence models allows users to find relevant information more easily on the licence. The meaning of each number is explained below:

- Surname of the holder
- Other name(s) of the holder
- Date and place of birth
- 4a Date of issue of the licence
- Date of expiry of the licence
- 4c Name of the issuing authority
- Number of licence
- 6 Photograph of the holder
- Signature of the holder
- 8 Permanent place of residence
- Category(ies) of vehicle(s) the holder is entitled to drive
- Date of first issue of each category(ies)
- 11 Date of expiry of each category
- 12 Additional information/restriction(s)