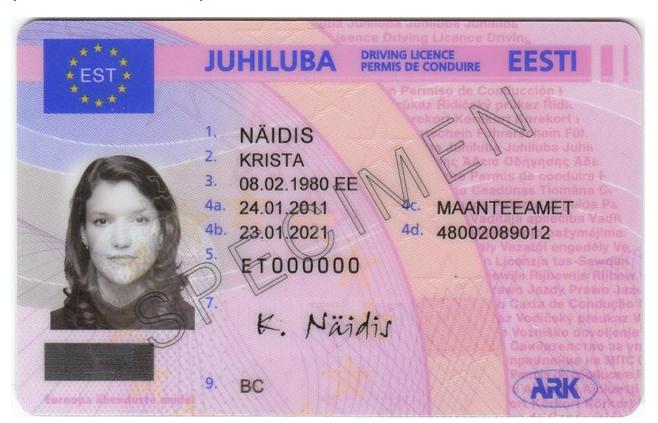

#### The legend

The legend for old licence models allows users to find relevant information more easily on the licence. The meaning of each number is explained below:

- Surname of the holder
- Other name(s) of the holder
- Date and place of birth
- 4a Date of issue of the licence
- Date of expiry of the licence
- 4c Name of the issuing authority
- Number of licence
- 6 Photograph of the holder
- Signature of the holder
- 8 Permanent place of residence
- Category(ies) of vehicle(s) the holder is entitled to drive
- Date of first issue of each category(ies)
- 11 Date of expiry of each category
- 12 Additional information/restriction(s)