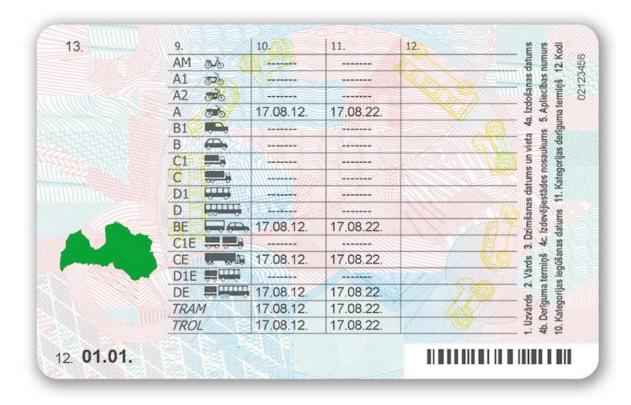

#### The legend

The legend for old licence models allows users to find relevant information more easily on the licence. The meaning of each number is explained below:

- Surname of the holder
- Other name(s) of the holder
- Date and place of birth
- 4a Date of issue of the licence
- Date of expiry of the licence
- 4c Name of the issuing authority
- Number of licence
- 6 Photograph of the holder
- Signature of the holder
- 8 Permanent place of residence
- Category(ies) of vehicle(s) the holder is entitled to drive
- Date of first issue of each category(ies)
- 11 Date of expiry of each category
- 12 Additional information/restriction(s)