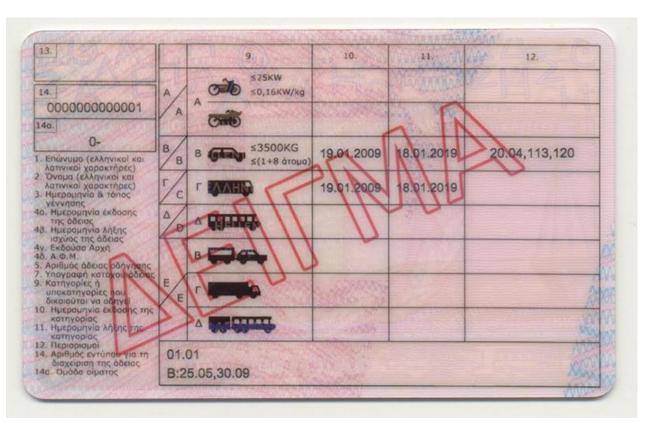

### Additional information

- 1. Holders of a category A licence (small motorcycle) are authorised to drive:
- a. 2-wheeled motorcycles without a sidecar with a maximum power/weight (plus water, oil and fuel) ratio of 0.16 kW/kg and maximum power output of 25 kW.
- b. 2-wheeled motorcycles with a sidecar with a maximum power/weight (plus water, oil and fuel) ratio of 0.16 kW/kg.
- c. Motor tricycles
- d. Vehicles mentioned under a., b. and c. with a trailer.
- e. Large mopeds.
- 2. Holders of the Danish driving licence category A (large motorcycle) are authorised to drive:
- a. Vehicles as mentioned under (1).DA 22.1.2013 Official Journal of the European Union L 19/7
- b. 2-wheeled motorcycles without a sidecar with a power/weight (plus water, oil and fuel) ratio over 0.16 kW/kg or power output over 25 kW.
- c. Two-wheeled motorcycles with a sidecar with a power/weight (plus water, oil and fuel) ratio over 0.16 kW/kg.
- d. Vehicles mentioned under a., b. and c. with a trailer.
- 3. Holders of a category B licence are also authorised to drive motor tricycles.

The date of first issue of driving licence categories that were issued before 1.5.1986 cannot be traced back. In such cases, the symbol '<' or '≤' may appear in column 10 on the licence, accompanied by a certain year, indicating that the category was issued before or in that year. Official Journal of the European Union DA L 19/8, 22.1.2013.