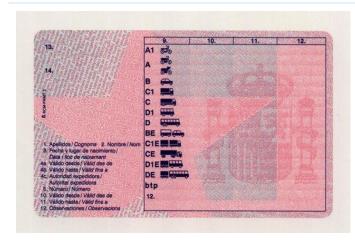

#### The legend

The legend for old licence models allows users to find relevant information more easily on the licence. The meaning of each number is explained below:

- Surname of the holder
- Other name(s) of the holder
- Date and place of birth
- 4a Date of issue of the licence
- Date of expiry of the licence
- 4c Name of the issuing authority
- Number of licence
- 6 Photograph of the holder
- Signature of the holder
- 8 Permanent place of residence
- Category(ies) of vehicle(s) the holder is entitled to drive
- Date of first issue of each category(ies)
- 11 Date of expiry of each category
- 12 Additional information/restriction(s)