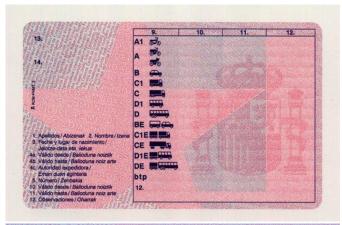

#### The legend

The legend for old licence models allows users to find relevant information more easily on the licence. The meaning of each number is explained below:

- Surname of the holder
- Other name(s) of the holder
- Date and place of birth
- 4a Date of issue of the licence
- Date of expiry of the licence
- 4c Name of the issuing authority
- Number of licence
- 6 Photograph of the holder
- Signature of the holder
- 8 Permanent place of residence
- Category(ies) of vehicle(s) the holder is entitled to drive
- Date of first issue of each category(ies)
- 11 Date of expiry of each category
- 12 Additional information/restriction(s)