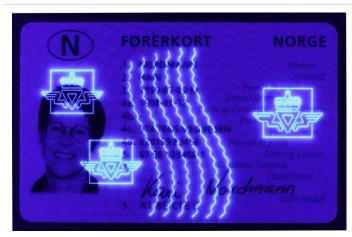

## **Denmark - DK5**

(19/01/2013 → )

Size 86 x 54 mm

Format 2 pages

Material Plastic card

Colour Pink and beige

## Security features

#### **UV** stamp

Location Spread over the card, recto and verso

Method of verification UV lamp, 365 nm

#### **Imprint**

Location Middle of the card on the reverse side

Method of verification Oblique light

#### **Hologram (Kinegram)**

Location Partly covering the photo on the reverse side

Characteristics Changing subjects

Method of verification By rotating or tilting the card

#### **OVI (optically variable ink)**

Location Bottom right on the reverse side

Characteristics Pair of swans changing colour, red-green

Method of verification By tilting the card

#### Optical variable feature (CLI)

Location Top right on the reverse side

Characteristics Picture and date of birth

Method of verification By tilting the card

#### OVI (optically variable ink)

Location Bottom left on the front side

Characteristics Car changes colour, green-blue

Method of verification By tilting the card

| Categories                        |                                                                                 |
|-----------------------------------|---------------------------------------------------------------------------------|
| Category                          | Period of validity                                                              |
| A, B, BE                          | Until 70: 15 years; 70: 4 years; 71: 3 years; 72 - 79: 2 years; above 80:1 year |
| C1, C, C1E, CE, D1, D,<br>D1E, DE | Until 70: 5 years; 70: 4 years; 71: 3 years; 72-79: 2 years; above 80: 1 year   |