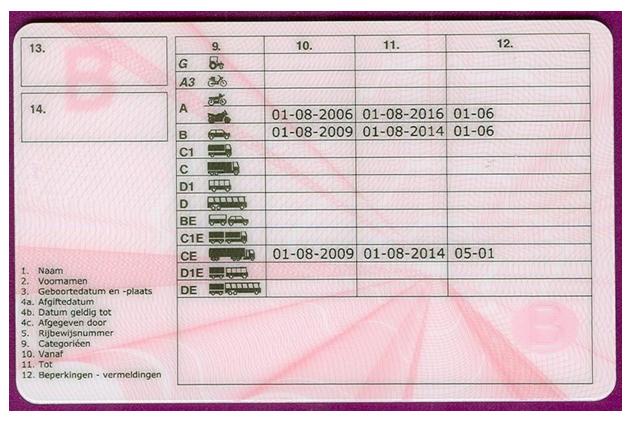

#### The legend

The legend for old licence models allows users to find relevant information more easily on the licence. The meaning of each number is explained below:

- Surname of the holder
- Other name(s) of the holder
- Date and place of birth
- 4a Date of issue of the licence
- Date of expiry of the licence
- 4c Name of the issuing authority
- Number of licence
- 6 Photograph of the holder
- Signature of the holder
- 8 Permanent place of residence
- Category(ies) of vehicle(s) the holder is entitled to drive
- Date of first issue of each category(ies)
- 11 Date of expiry of each category
- 12 Additional information/restriction(s)