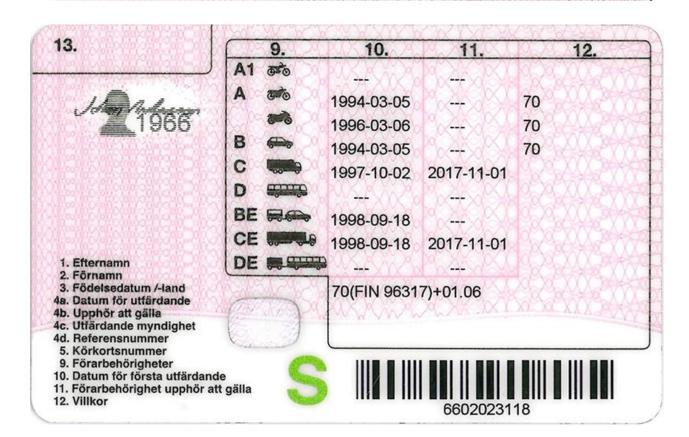

## **Denmark - DK5**

(19/01/2013 → )

Size 86 x 54 mm

Format 2 pages

Material Plastic card

Colour Pink and beige

## Security features

#### **UV** stamp

Location Spread over the card, recto and verso

Method of verification UV lamp, 365 nm

#### **Imprint**

Location Middle of the card on the reverse side

Method of verification Oblique light

#### **Hologram (Kinegram)**

Location Partly covering the photo on the reverse side

Characteristics Changing subjects

Method of verification By rotating or tilting the card

#### **OVI (optically variable ink)**

Location Bottom right on the reverse side

Characteristics Pair of swans changing colour, red-green

Method of verification By tilting the card

#### Optical variable feature (CLI)

Location Top right on the reverse side

Characteristics Picture and date of birth

Method of verification By tilting the card

#### OVI (optically variable ink)

Location Bottom left on the front side

Characteristics Car changes colour, green-blue

Method of verification By tilting the card

| Categories                        |                                                                                 |
|-----------------------------------|---------------------------------------------------------------------------------|
| Category                          | Period of validity                                                              |
| A, B, BE                          | Until 70: 15 years; 70: 4 years; 71: 3 years; 72 - 79: 2 years; above 80:1 year |
| C1, C, C1E, CE, D1, D,<br>D1E, DE | Until 70: 5 years; 70: 4 years; 71: 3 years; 72-79: 2 years; above 80: 1 year   |

# National categories

| National category | Description of national category |
|-------------------|----------------------------------|
| T/M               | Tractor/Motorised equipment      |

| Codes          |                                                                                                                                                                                                                       |
|----------------|-----------------------------------------------------------------------------------------------------------------------------------------------------------------------------------------------------------------------|
| National codes | Description                                                                                                                                                                                                           |
| 100            | Holders are authorised to drive motorcycles without a sidecar only                                                                                                                                                    |
| 125            | Holders are authorised to drive motor tricycles only                                                                                                                                                                  |
| 150            | Holders must wear glasses or contact lenses while driving vehicles of categories C, C/E, D, and D/E, when the vehicles are used in commercial passenger transport and in connection with work as a driving instructor |
| 200            | Holders hold a licence for driving a tractor/motorised equipment                                                                                                                                                      |
| 225            | The holder is only entitled to drive the tractor in connection with the services referred to in section 74 of the Danish Road Traffic Act.                                                                            |
| 250            | Holders have taken a first aid course                                                                                                                                                                                 |
| 400            | Holders hold a licence for commercial passenger transport for category B                                                                                                                                              |
| 425            | Holders hold a licence for commercial passenger transport for category D                                                                                                                                              |
| 450            | Holders hold a licence for commercial passenger transport for categories B and D                                                                                                                                      |
| 500            | Holders are authorised to operate as a driving instructor for category A                                                                                                                                              |
| 525            | Holders are authorised to operate as a driving instructor for category B                                                                                                                                              |
| 550            | Holders are authorised to operate as a driving instructor for categories B, B/E, C, C/E, D, and D/E                                                                                                                   |

## Professional drivers

Certificate of professional competence is issued

YES

Code 95 is marked on the driving licence

NO