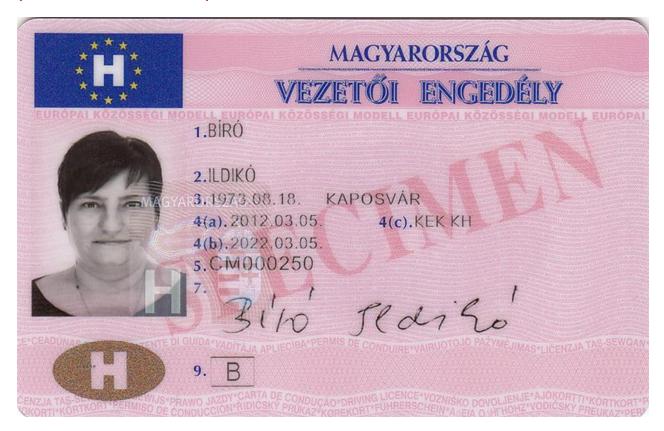

#### The legend

The legend for old licence models allows users to find relevant information more easily on the licence. The meaning of each number is explained below:

- Surname of the holder
- Other name(s) of the holder
- Date and place of birth
- 4a Date of issue of the licence
- Date of expiry of the licence
- 4c Name of the issuing authority
- Number of licence
- 6 Photograph of the holder
- Signature of the holder
- 8 Permanent place of residence
- Category(ies) of vehicle(s) the holder is entitled to drive
- Date of first issue of each category(ies)
- 11 Date of expiry of each category
- 12 Additional information/restriction(s)