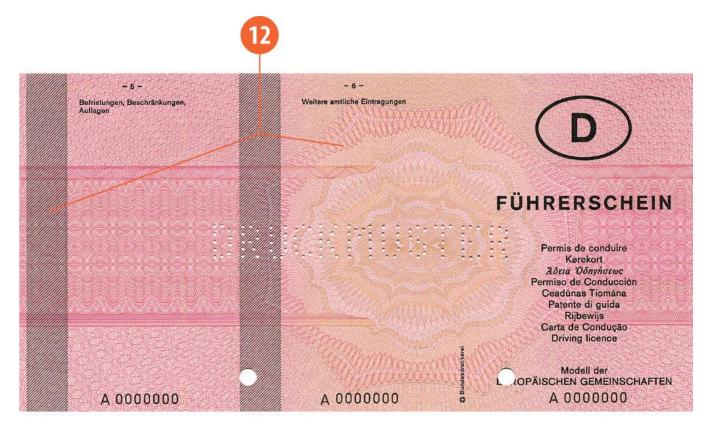

## **Denmark - DK3**

(01/07/1996 - 13/04/1997)

Size 143 x 99 mm

Format 4 pages

Material Cotton fibre paper

Colour With pink and beige lines

Distinctive features Folded

### **Denmark - DK4**

(14/04/1997 - 18/01/2013)

Size 86 x 54 mm

Format 2 pages

Material Plastic card

Colour With pink and beige lines