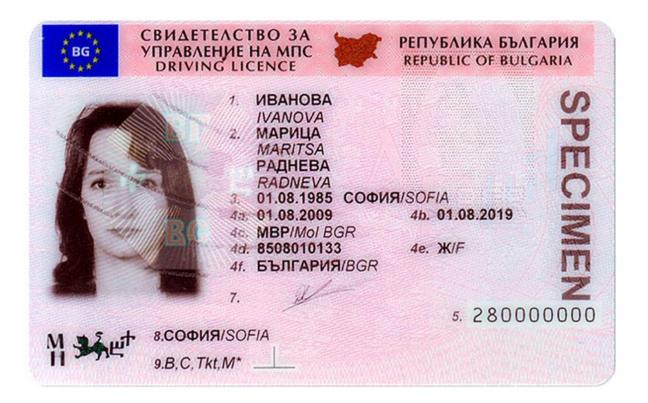

#### The legend

The legend for old licence models allows users to find relevant information more easily on the licence. The meaning of each number is explained below:

- Surname of the holder
- Other name(s) of the holder
- Date and place of birth
- 4a Date of issue of the licence
- Date of expiry of the licence
- 4c Name of the issuing authority
- Number of licence
- 6 Photograph of the holder
- Signature of the holder
- 8 Permanent place of residence
- Category(ies) of vehicle(s) the holder is entitled to drive
- Date of first issue of each category(ies)
- 11 Date of expiry of each category
- 12 Additional information/restriction(s)