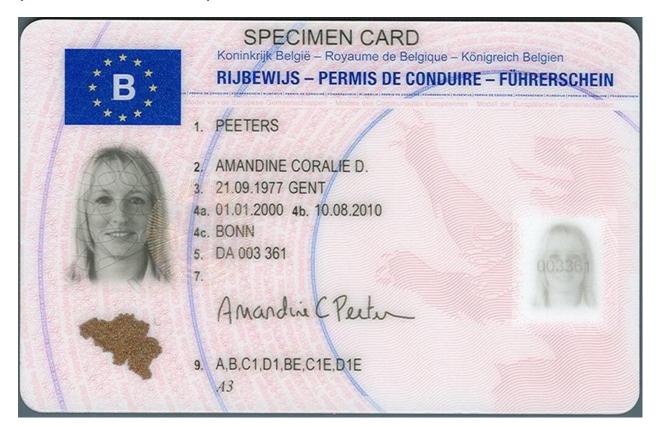

#### The legend

The legend for old licence models allows users to find relevant information more easily on the licence. The meaning of each number is explained below:

- Surname of the holder
- Other name(s) of the holder
- Date and place of birth
- 4a Date of issue of the licence
- Date of expiry of the licence
- 4c Name of the issuing authority
- Number of licence
- 6 Photograph of the holder
- Signature of the holder
- 8 Permanent place of residence
- Category(ies) of vehicle(s) the holder is entitled to drive
- Date of first issue of each category(ies)
- 11 Date of expiry of each category
- 12 Additional information/restriction(s)