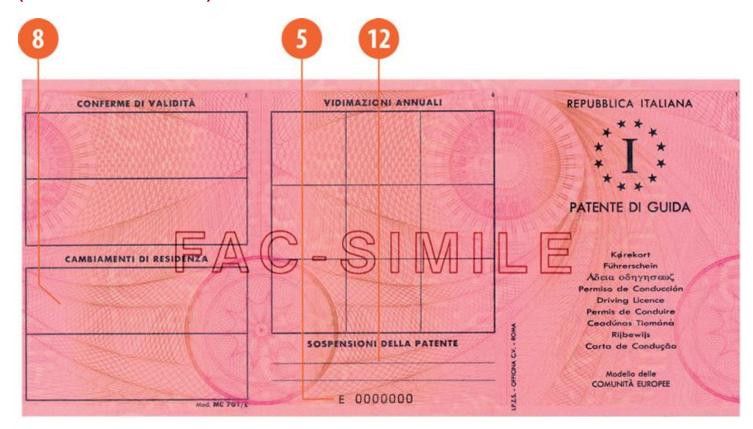

#### The legend

The legend for old licence models allows users to find relevant information more easily on the licence. The meaning of each number is explained below:

- Surname of the holder
- Other name(s) of the holder
- Date and place of birth
- 4a Date of issue of the licence
- Date of expiry of the licence
- 4c Name of the issuing authority
- Number of licence
- 6 Photograph of the holder
- Signature of the holder
- 8 Permanent place of residence
- Category(ies) of vehicle(s) the holder is entitled to drive
- Date of first issue of each category(ies)
- 11 Date of expiry of each category
- 12 Additional information/restriction(s)