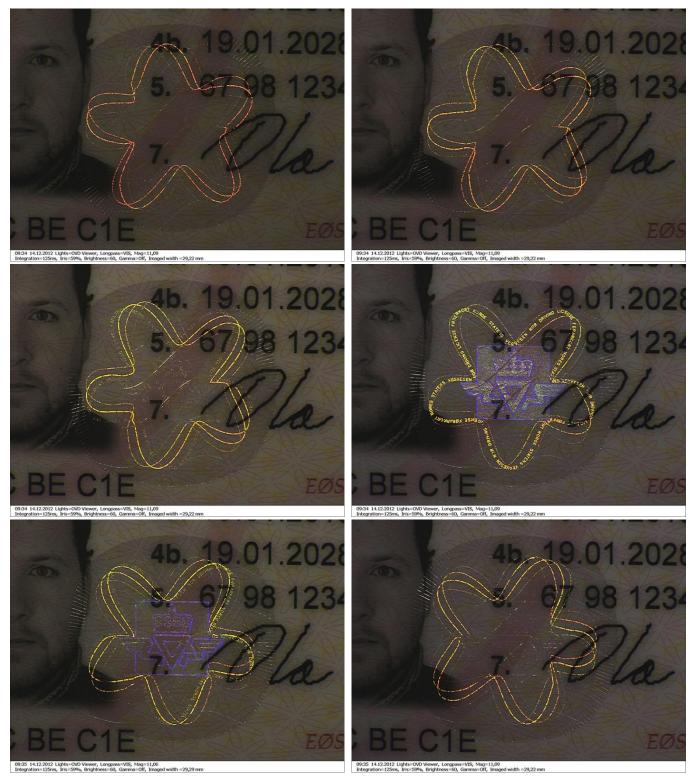

## **Denmark - DK5**

(19/01/2013 → )

Size 86 x 54 mm

Format 2 pages

Material Plastic card

Colour Pink and beige

#### **Hologram (Kinegram)**

Location Partly covering the photo on the reverse side

Characteristics Changing subjects

Method of verification By rotating or tilting the card

#### **OVI (optically variable ink)**

Location Bottom right on the reverse side

Characteristics Pair of swans changing colour, red-green

Method of verification By tilting the card

#### Optical variable feature (CLI)

Location Top right on the reverse side

Characteristics Picture and date of birth

Method of verification By tilting the card

#### OVI (optically variable ink)

Location Bottom left on the front side

Characteristics Car changes colour, green-blue

Method of verification By tilting the card

| Categories                        |                                                                                 |
|-----------------------------------|---------------------------------------------------------------------------------|
| Category                          | Period of validity                                                              |
| A, B, BE                          | Until 70: 15 years; 70: 4 years; 71: 3 years; 72 - 79: 2 years; above 80:1 year |
| C1, C, C1E, CE, D1, D,<br>D1E, DE | Until 70: 5 years; 70: 4 years; 71: 3 years; 72-79: 2 years; above 80: 1 year   |