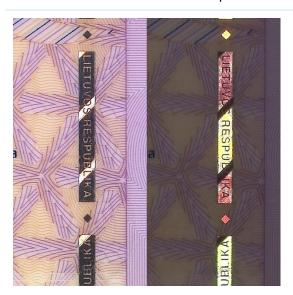

#### OVI

| Location               | OVI on the back of the driving licence                                                                                        |
|------------------------|-------------------------------------------------------------------------------------------------------------------------------|
| Characteristics        | Colour-shifting (optically variable) ink, which changes colour according to viewing angle. non-reproducible security element. |
| Method of verification | Changes colour according to viewing angle.                                                                                    |

| Professional drivers                             |     |  |
|--------------------------------------------------|-----|--|
| Certificate of professional competence is issued | YES |  |
| Code 95 is marked on the driving licence         | NO  |  |