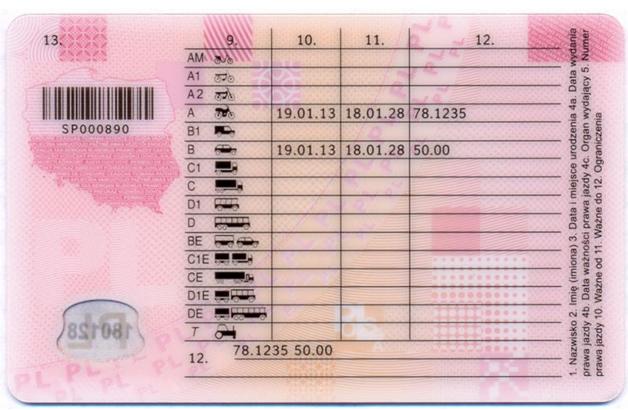

#### The legend

The legend for old licence models allows users to find relevant information more easily on the licence. The meaning of each number is explained below:

- Surname of the holder
- Other name(s) of the holder
- Date and place of birth
- 4a Date of issue of the licence
- Date of expiry of the licence
- 4c Name of the issuing authority
- Number of licence
- 6 Photograph of the holder
- Signature of the holder
- 8 Permanent place of residence
- Category(ies) of vehicle(s) the holder is entitled to drive
- Date of first issue of each category(ies)
- 11 Date of expiry of each category
- 12 Additional information/restriction(s)