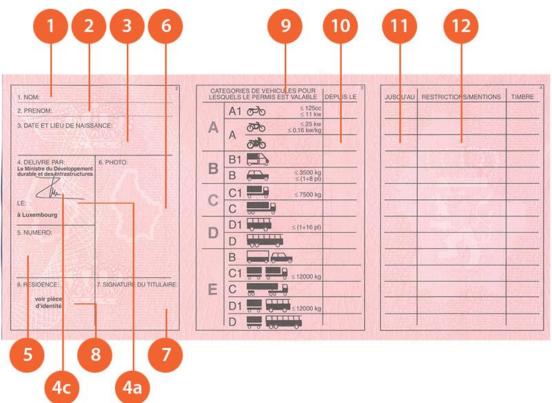

#### The legend

The legend for old licence models allows users to find relevant information more easily on the licence. The meaning of each number is explained below:

- Surname of the holder
- Other name(s) of the holder
- Date and place of birth
- 4a Date of issue of the licence
- Date of expiry of the licence
- 4c Name of the issuing authority
- Number of licence
- 6 Photograph of the holder
- Signature of the holder
- 8 Permanent place of residence
- Category(ies) of vehicle(s) the holder is entitled to drive
- Date of first issue of each category(ies)
- 11 Date of expiry of each category
- 12 Additional information/restriction(s)