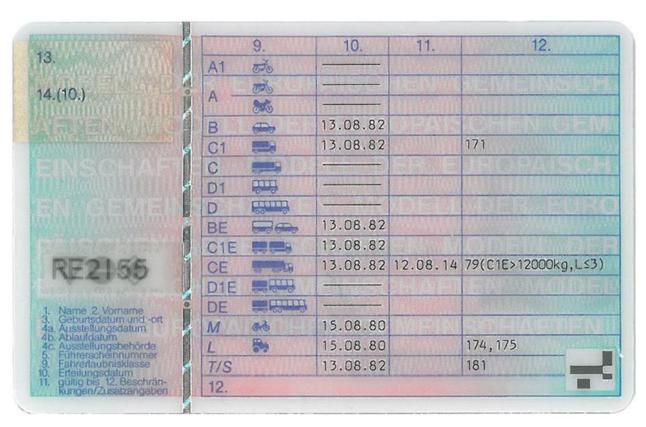

#### The legend

The legend for old licence models allows users to find relevant information more easily on the licence. The meaning of each number is explained below:

- Surname of the holder
- Other name(s) of the holder
- Date and place of birth
- 4a Date of issue of the licence
- Date of expiry of the licence
- 4c Name of the issuing authority
- Number of licence
- 6 Photograph of the holder
- Signature of the holder
- 8 Permanent place of residence
- Category(ies) of vehicle(s) the holder is entitled to drive
- Date of first issue of each category(ies)
- 11 Date of expiry of each category
- 12 Additional information/restriction(s)