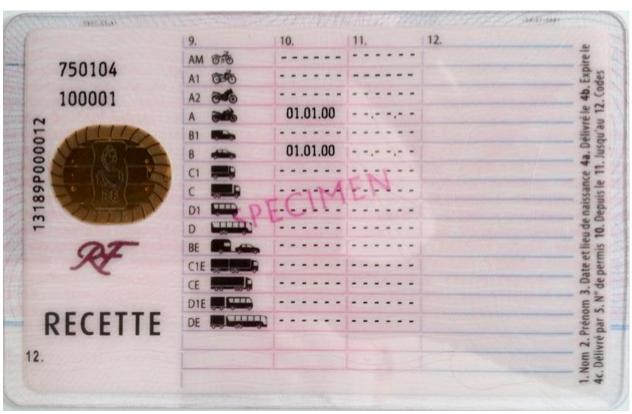

| France - F1   | 148 |
|---------------|-----|
| France - F2   | 150 |
| France - F3   | 153 |
| France - F4   | 156 |
| France - F5   | 159 |
| France - F6   | 161 |
| France - F7   | 164 |
| France - F8   | 168 |
| France - F9   | 171 |
| France - F10  | 175 |
| Croatia - HR1 | 179 |
| Croatia - HR2 | 182 |
| Croatia - HR3 | 185 |
| Croatia - HR4 | 187 |
| Italy - I1    | 190 |
| Italy - I2    | 192 |
| Italy - I3    | 194 |
| Italy - I4    | 196 |
| Italy - I5    | 198 |
| Italy - I6    | 200 |
| Italy - I7    | 202 |
| Italy - I8    | 204 |
| Italy - I9    | 207 |
| Italy - I10   | 209 |
| Italy - I11   | 212 |
| Latvia - LV1  | 215 |
| Latvia - LV2  | 219 |

#### The legend

The legend for old licence models allows users to find relevant information more easily on the licence. The meaning of each number is explained below:

- Surname of the holder
- Other name(s) of the holder
- Date and place of birth
- 4a Date of issue of the licence
- Date of expiry of the licence
- 4c Name of the issuing authority
- Number of licence
- 6 Photograph of the holder
- Signature of the holder
- 8 Permanent place of residence
- Category(ies) of vehicle(s) the holder is entitled to drive
- Date of first issue of each category(ies)
- 11 Date of expiry of each category
- 12 Additional information/restriction(s)