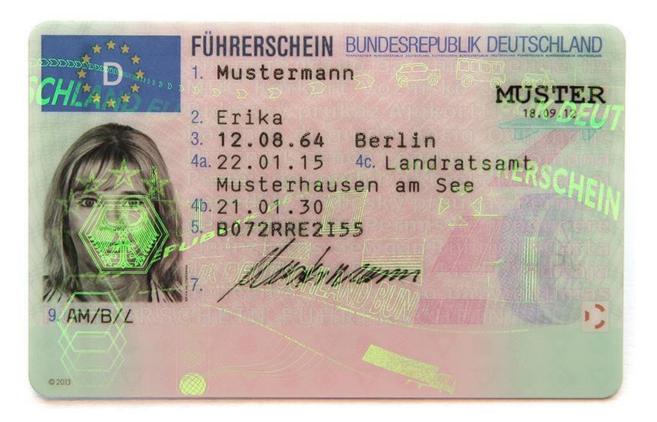

#### The legend

The legend for old licence models allows users to find relevant information more easily on the licence. The meaning of each number is explained below:

- Surname of the holder
- Other name(s) of the holder
- Date and place of birth
- 4a Date of issue of the licence
- Date of expiry of the licence
- 4c Name of the issuing authority
- Number of licence
- 6 Photograph of the holder
- Signature of the holder
- 8 Permanent place of residence
- Category(ies) of vehicle(s) the holder is entitled to drive
- Date of first issue of each category(ies)
- 11 Date of expiry of each category
- 12 Additional information/restriction(s)