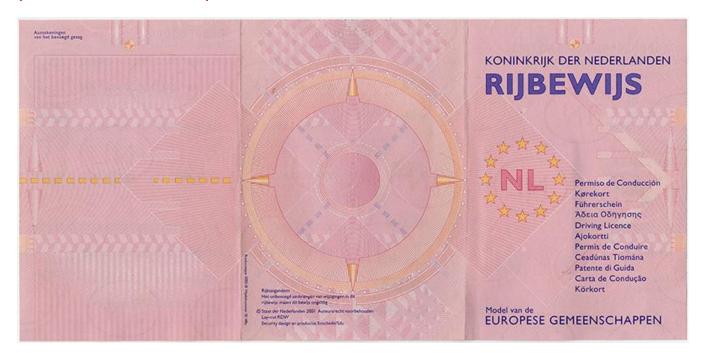

| 116 | The driving licence was issued with less categories than in the previous driving licence document                             |    |  |
|-----|-------------------------------------------------------------------------------------------------------------------------------|----|--|
| 120 | Ban on any occupation that would require the person concerned to hold a category C, D, CE or DE licence. expired on 10.9.2014 |    |  |
| 171 | First duplicate due to loss 71                                                                                                |    |  |
| 271 | Second duplicate due to loss                                                                                                  | 71 |  |
| 371 | Third duplicate due to loss                                                                                                   | 71 |  |