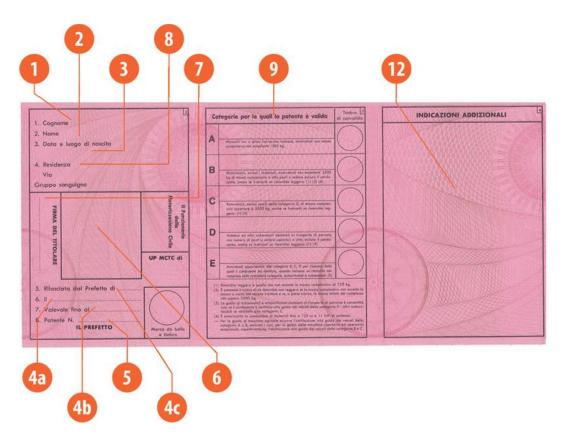

#### The legend

The legend for old licence models allows users to find relevant information more easily on the licence. The meaning of each number is explained below:

- Surname of the holder
- Other name(s) of the holder
- Date and place of birth
- 4a Date of issue of the licence
- Date of expiry of the licence
- 4c Name of the issuing authority
- Number of licence
- 6 Photograph of the holder
- Signature of the holder
- 8 Permanent place of residence
- Category(ies) of vehicle(s) the holder is entitled to drive
- Date of first issue of each category(ies)
- 11 Date of expiry of each category
- 12 Additional information/restriction(s)