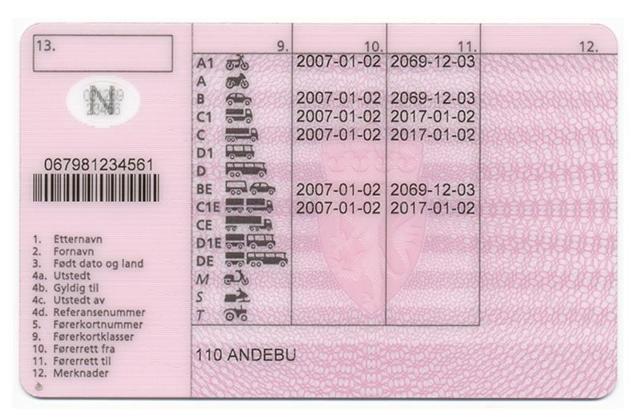

#### The legend

The legend for old licence models allows users to find relevant information more easily on the licence. The meaning of each number is explained below:

- Surname of the holder
- Other name(s) of the holder
- Date and place of birth
- 4a Date of issue of the licence
- Date of expiry of the licence
- 4c Name of the issuing authority
- Number of licence
- 6 Photograph of the holder
- Signature of the holder
- 8 Permanent place of residence
- Category(ies) of vehicle(s) the holder is entitled to drive
- Date of first issue of each category(ies)
- 11 Date of expiry of each category
- 12 Additional information/restriction(s)