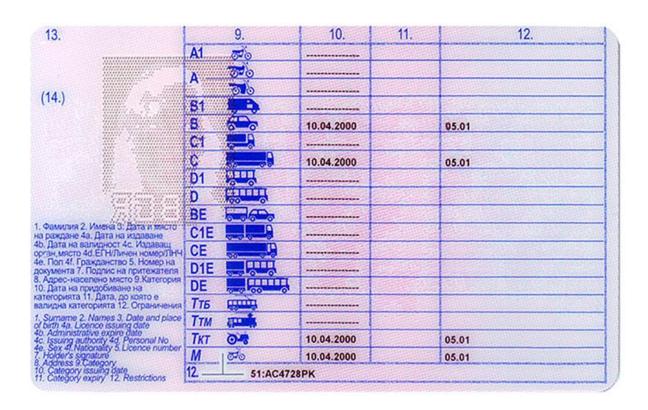

## **Bulgaria - BG5**

( 19/01/2013 → )

| 13.                                    | 9.           | 10.      | 11. 1 12. |      |
|----------------------------------------|--------------|----------|-----------|------|
|                                        | AM 🖦         | 10.04.00 | 01.01     | 940  |
| *****                                  | At can       | 02.02.02 | 01.01     | 8    |
| ,,,,,,,,,,,,,,,,,,,,,,,,,,,,,,,,,,,,,, | A2 700       | 02.02.02 | 01.01     | 373  |
| 4.)                                    | A GID        | 02.02.02 | 01.01     | 49.  |
| 2000                                   | 84           | 10.04.00 | 01.01     | 9    |
| ****                                   | 8            | 10.04.00 | 01.01     | 6    |
| ***                                    | C1 2 9       | 15.03.03 | 01.01     | 3.13 |
|                                        | C 3          | 15.03.03 | 01.01     | Дат  |
| W,                                     | on grug      | 19.04.06 | 01.01     | 643  |
| )                                      | D CONTRACTOR | 19.04.06 | 01.01,103 | \$   |
| /*                                     | BE -         | 22.05.07 | 01.01,70  | 8    |
|                                        | C1E          | 22.05.07 | 01.01     | 9    |
|                                        | CE 🐷 🐷       | 22.05.07 | 01.01     | N NB |
|                                        | D1E          | 22.05.07 | 01.01     | Bara |
|                                        | DE           | 22.05.07 | 01.01     | 83,  |
|                                        | TTM TOTAL    | 23.05.09 | 01.01     | - 3  |
|                                        | TKT 💇        | 15.03.03 | 01.01     | 82   |

#### Categories

Category Period of validity

AM, A1, A2, A, B, B1 10 years

C1, C, CE, D1, D1E, D, DE 5 years