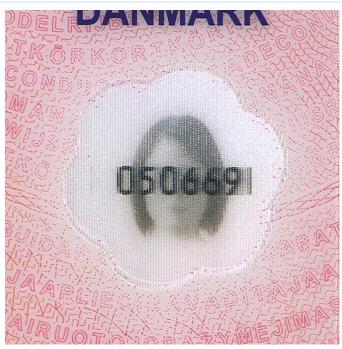

#### Optical variable feature (CLI)

Location Top right on the reverse side

Characteristics Picture and date of birth

Method of verification By tilting the card