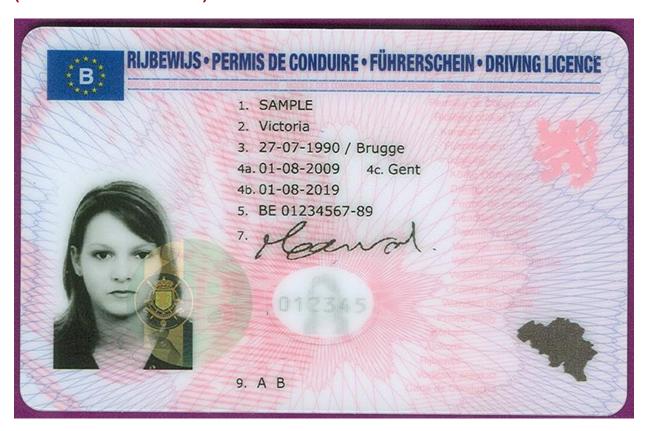

#### The legend

The legend for old licence models allows users to find relevant information more easily on the licence. The meaning of each number is explained below:

- Surname of the holder
- Other name(s) of the holder
- Date and place of birth
- 4a Date of issue of the licence
- Date of expiry of the licence
- 4c Name of the issuing authority
- Number of licence
- 6 Photograph of the holder
- Signature of the holder
- 8 Permanent place of residence
- Category(ies) of vehicle(s) the holder is entitled to drive
- Date of first issue of each category(ies)
- 11 Date of expiry of each category
- 12 Additional information/restriction(s)