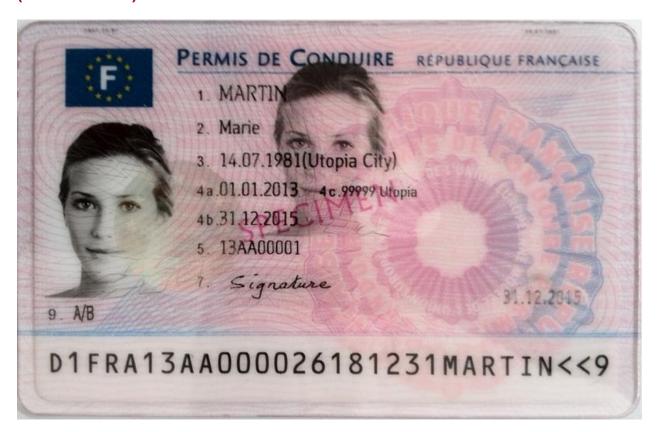

| France - F1   | 148 |
|---------------|-----|
| France - F2   | 150 |
| France - F3   | 153 |
| France - F4   | 156 |
| France - F5   | 159 |
| France - F6   | 161 |
| France - F7   | 164 |
| France - F8   | 168 |
| France - F9   | 171 |
| France - F10  | 175 |
| Croatia - HR1 | 179 |
| Croatia - HR2 | 182 |
| Croatia - HR3 | 185 |
| Croatia - HR4 | 187 |
| Italy - I1    | 190 |
| Italy - I2    | 192 |
| Italy - I3    | 194 |
| Italy - I4    | 196 |
| Italy - I5    | 198 |
| Italy - I6    | 200 |
| Italy - I7    | 202 |
| Italy - I8    | 204 |
| Italy - I9    | 207 |
| Italy - I10   | 209 |
| Italy - I11   | 212 |
| Latvia - LV1  | 215 |
| Latvia - LV2  | 219 |

#### The legend

The legend for old licence models allows users to find relevant information more easily on the licence. The meaning of each number is explained below:

- Surname of the holder
- Other name(s) of the holder
- Date and place of birth
- 4a Date of issue of the licence
- Date of expiry of the licence
- 4c Name of the issuing authority
- Number of licence
- 6 Photograph of the holder
- Signature of the holder
- 8 Permanent place of residence
- Category(ies) of vehicle(s) the holder is entitled to drive
- Date of first issue of each category(ies)
- 11 Date of expiry of each category
- 12 Additional information/restriction(s)