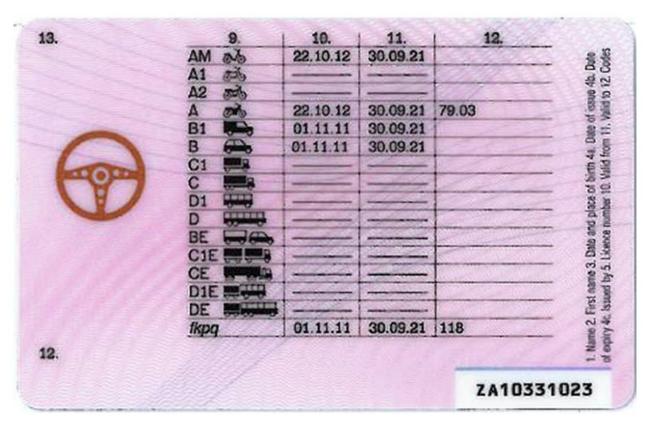

#### The legend

The legend for old licence models allows users to find relevant information more easily on the licence. The meaning of each number is explained below:

- Surname of the holder
- Other name(s) of the holder
- Date and place of birth
- 4a Date of issue of the licence
- Date of expiry of the licence
- 4c Name of the issuing authority
- Number of licence
- 6 Photograph of the holder
- Signature of the holder
- 8 Permanent place of residence
- Category(ies) of vehicle(s) the holder is entitled to drive
- Date of first issue of each category(ies)
- 11 Date of expiry of each category
- 12 Additional information/restriction(s)