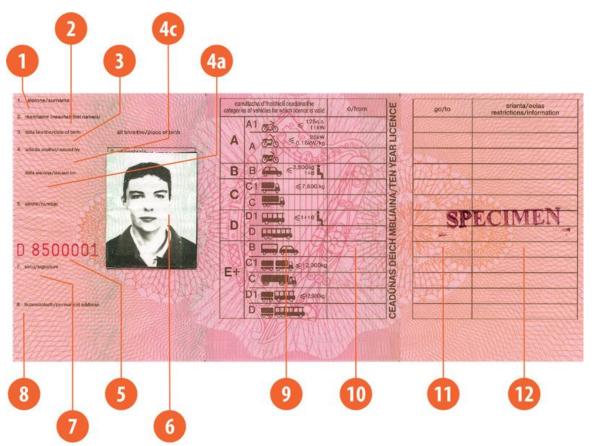

#### The legend

The legend for old licence models allows users to find relevant information more easily on the licence. The meaning of each number is explained below:

- Surname of the holder
- Other name(s) of the holder
- Date and place of birth
- 4a Date of issue of the licence
- Date of expiry of the licence
- 4c Name of the issuing authority
- Number of licence
- 6 Photograph of the holder
- Signature of the holder
- 8 Permanent place of residence
- Category(ies) of vehicle(s) the holder is entitled to drive
- Date of first issue of each category(ies)
- 11 Date of expiry of each category
- 12 Additional information/restriction(s)