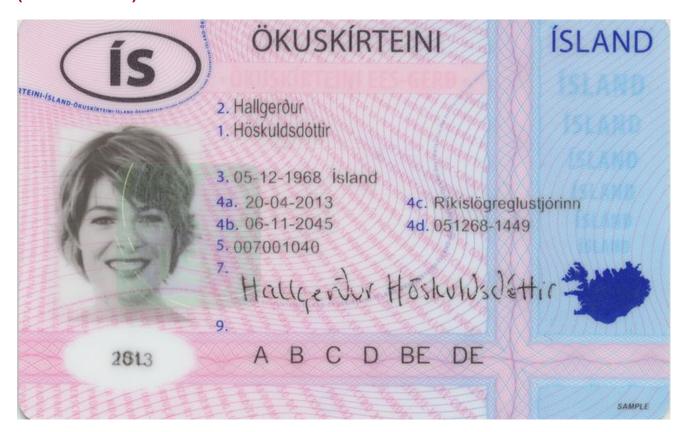

### Optically variable ink

Location On the front, in the lower right-hand corner

Characteristics Colour varies from orange to greenish

#### **Ultraviolet ink**

Method of verification Viewing under ultraviolet light