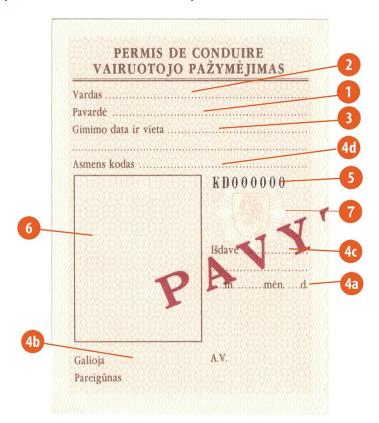

#### The legend

The legend for old licence models allows users to find relevant information more easily on the licence. The meaning of each number is explained below:

- Surname of the holder
- Other name(s) of the holder
- Date and place of birth
- 4a Date of issue of the licence
- Date of expiry of the licence
- 4c Name of the issuing authority
- Number of licence
- 6 Photograph of the holder
- Signature of the holder
- 8 Permanent place of residence
- Category(ies) of vehicle(s) the holder is entitled to drive
- Date of first issue of each category(ies)
- 11 Date of expiry of each category
- 12 Additional information/restriction(s)