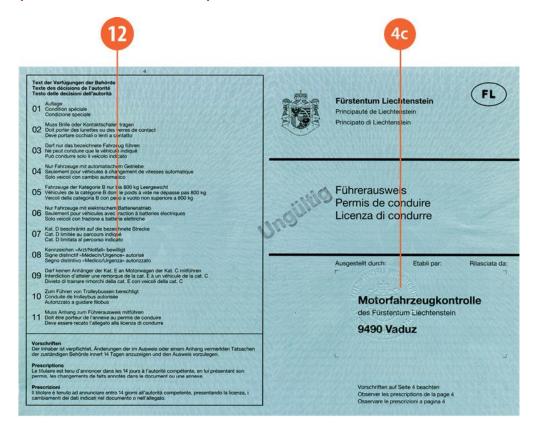

#### The legend

The legend for old licence models allows users to find relevant information more easily on the licence. The meaning of each number is explained below:

- Surname of the holder
- Other name(s) of the holder
- Date and place of birth
- 4a Date of issue of the licence
- Date of expiry of the licence
- 4c Name of the issuing authority
- Number of licence
- 6 Photograph of the holder
- Signature of the holder
- 8 Permanent place of residence
- Category(ies) of vehicle(s) the holder is entitled to drive
- Date of first issue of each category(ies)
- 11 Date of expiry of each category
- 12 Additional information/restriction(s)