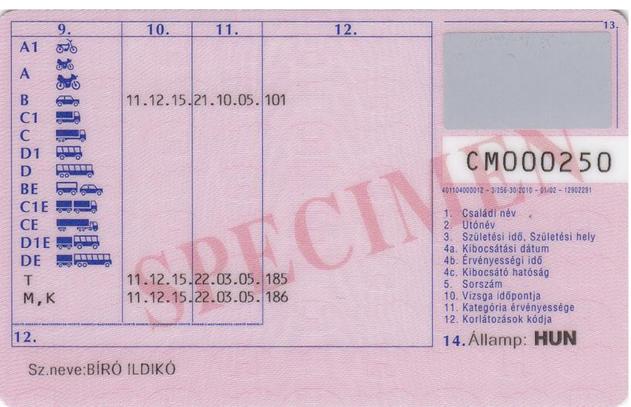

#### The legend

The legend for old licence models allows users to find relevant information more easily on the licence. The meaning of each number is explained below:

- Surname of the holder
- Other name(s) of the holder
- Date and place of birth
- 4a Date of issue of the licence
- Date of expiry of the licence
- 4c Name of the issuing authority
- Number of licence
- 6 Photograph of the holder
- Signature of the holder
- 8 Permanent place of residence
- Category(ies) of vehicle(s) the holder is entitled to drive
- Date of first issue of each category(ies)
- 11 Date of expiry of each category
- 12 Additional information/restriction(s)