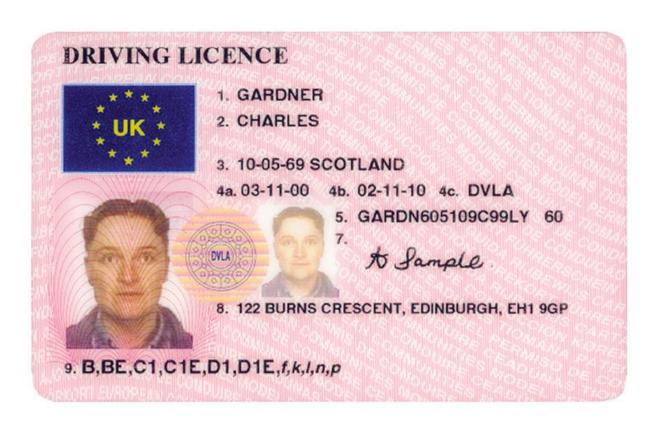

#### The legend

The legend for old licence models allows users to find relevant information more easily on the licence. The meaning of each number is explained below:

- Surname of the holder
- Other name(s) of the holder
- Date and place of birth
- 4a Date of issue of the licence
- Date of expiry of the licence
- 4c Name of the issuing authority
- Number of licence
- 6 Photograph of the holder
- Signature of the holder
- 8 Permanent place of residence
- Category(ies) of vehicle(s) the holder is entitled to drive
- Date of first issue of each category(ies)
- 11 Date of expiry of each category
- 12 Additional information/restriction(s)