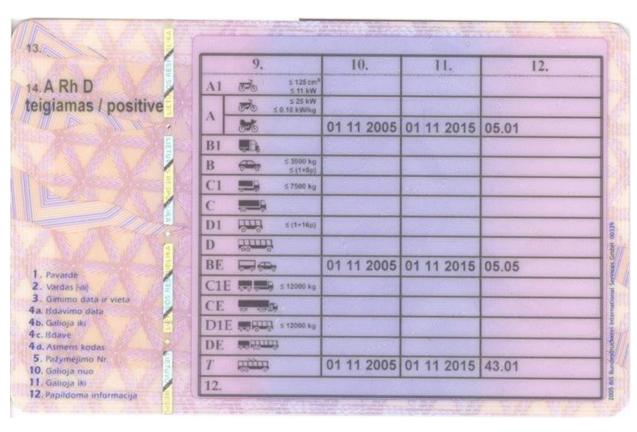

#### OVI

| Location               | OVI on the back of the driving licence                                                                                        |
|------------------------|-------------------------------------------------------------------------------------------------------------------------------|
| Characteristics        | Colour-shifting (optically variable) ink, which changes colour according to viewing angle. non-reproducible security element. |
| Method of verification | Changes colour according to viewing angle.                                                                                    |

| Professional drivers                             |     |  |
|--------------------------------------------------|-----|--|
| Certificate of professional competence is issued | YES |  |
| Code 95 is marked on the driving licence         | NO  |  |