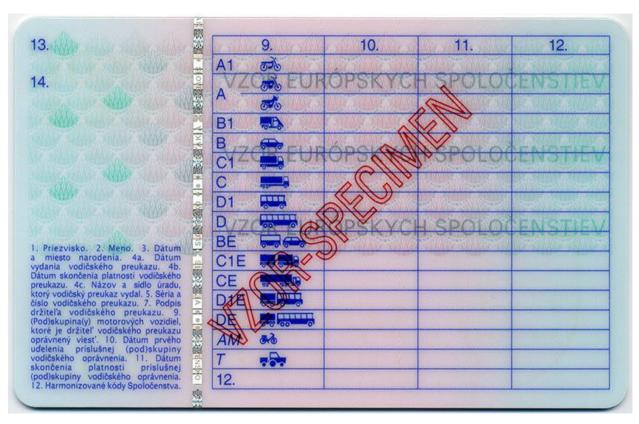

| Slovakia - SK1          | 407 |
|-------------------------|-----|
| Slovakia - SK2 (a)      | 412 |
| Slovakia - SK2 (b)      | 418 |
| Slovakia - SK2 (c)      | 424 |
| Slovakia - SK3          | 431 |
| Finland - FIN1          | 438 |
| Finland - FIN2          | 442 |
| Finland - FIN3          | 446 |
| Finland - FIN4A         | 450 |
| Finland - FIN4B         | 455 |
| Finland - FIN4C         | 460 |
| Finland - FIN4D         | 465 |
| Finland - FIN4E         | 470 |
| Finland - FIN5A         | 476 |
| Finland - FIN6 (Åland)  | 483 |
| Finland - FIN7 (Åland)  | 487 |
| Finland - FIN8a (Åland) | 490 |
| Finland - FIN8b (Åland) | 493 |
| Finland - FIN9a (Åland) | 496 |
| Sweden - SE1            | 498 |
| Sweden - SE2            | 501 |
| Sweden - SE3            | 504 |
| Sweden - SE4            | 507 |