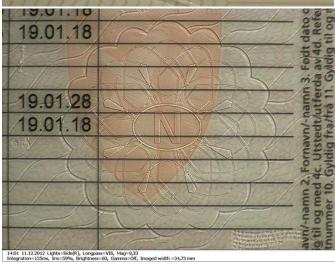

The date of first issue of driving licence categories that were issued before 1.5.1986 cannot be traced back. In such cases, the symbol '<' or '≤' may appear in column 10 on the licence, accompanied by a certain year, indicating that the category was issued before or in that year. Official Journal of the European Union DA L 19/8, 22.1.2013.