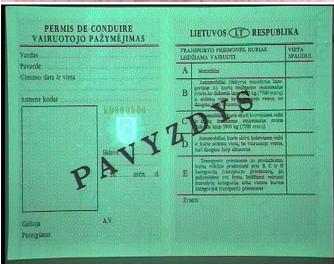

#### The legend

The legend for old licence models allows users to find relevant information more easily on the licence. The meaning of each number is explained below:

- Surname of the holder
- Other name(s) of the holder
- Date and place of birth
- 4a Date of issue of the licence
- Date of expiry of the licence
- 4c Name of the issuing authority
- Number of licence
- 6 Photograph of the holder
- Signature of the holder
- 8 Permanent place of residence
- Category(ies) of vehicle(s) the holder is entitled to drive
- Date of first issue of each category(ies)
- 11 Date of expiry of each category
- 12 Additional information/restriction(s)