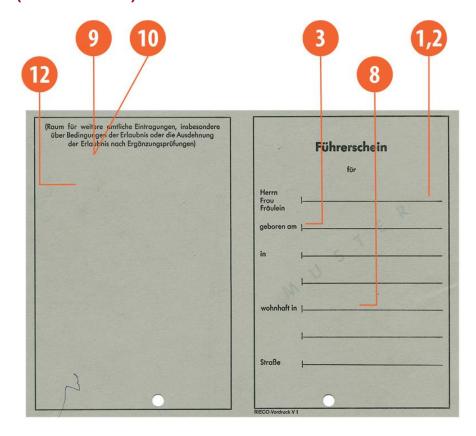

#### The legend

The legend for old licence models allows users to find relevant information more easily on the licence. The meaning of each number is explained below:

- Surname of the holder
- Other name(s) of the holder
- Date and place of birth
- 4a Date of issue of the licence
- Date of expiry of the licence
- 4c Name of the issuing authority
- Number of licence
- 6 Photograph of the holder
- Signature of the holder
- 8 Permanent place of residence
- Category(ies) of vehicle(s) the holder is entitled to drive
- Date of first issue of each category(ies)
- 11 Date of expiry of each category
- 12 Additional information/restriction(s)