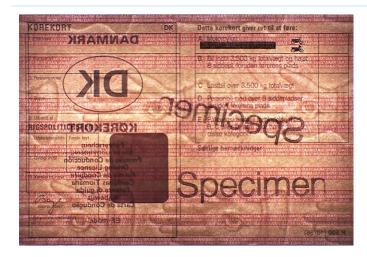

## **Denmark - DK3**

(01/07/1996 - 13/04/1997)

Size 143 x 99 mm

Format 4 pages

Material Cotton fibre paper

Colour With pink and beige lines

Distinctive features Folded

### Security features

#### **Watermarks**

Location Spread over the card

Method of verification Hold up against the light