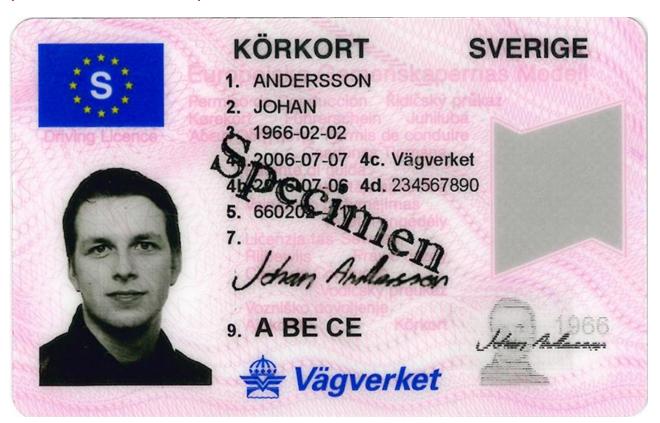

#### The legend

The legend for old licence models allows users to find relevant information more easily on the licence. The meaning of each number is explained below:

- Surname of the holder
- Other name(s) of the holder
- Date and place of birth
- 4a Date of issue of the licence
- Date of expiry of the licence
- 4c Name of the issuing authority
- Number of licence
- 6 Photograph of the holder
- Signature of the holder
- 8 Permanent place of residence
- Category(ies) of vehicle(s) the holder is entitled to drive
- Date of first issue of each category(ies)
- 11 Date of expiry of each category
- 12 Additional information/restriction(s)