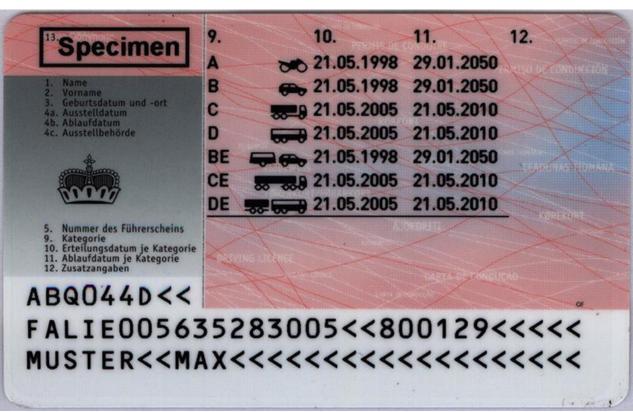

#### The legend

The legend for old licence models allows users to find relevant information more easily on the licence. The meaning of each number is explained below:

- Surname of the holder
- Other name(s) of the holder
- Date and place of birth
- 4a Date of issue of the licence
- Date of expiry of the licence
- 4c Name of the issuing authority
- Number of licence
- 6 Photograph of the holder
- Signature of the holder
- 8 Permanent place of residence
- Category(ies) of vehicle(s) the holder is entitled to drive
- Date of first issue of each category(ies)
- 11 Date of expiry of each category
- 12 Additional information/restriction(s)