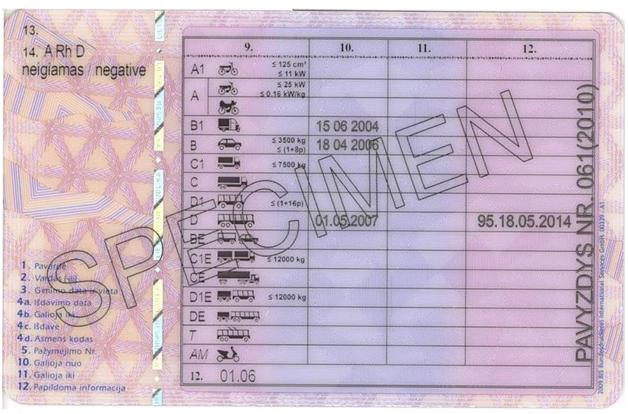

#### The legend

The legend for old licence models allows users to find relevant information more easily on the licence. The meaning of each number is explained below:

- Surname of the holder
- Other name(s) of the holder
- Date and place of birth
- 4a Date of issue of the licence
- Date of expiry of the licence
- 4c Name of the issuing authority
- Number of licence
- 6 Photograph of the holder
- Signature of the holder
- 8 Permanent place of residence
- Category(ies) of vehicle(s) the holder is entitled to drive
- Date of first issue of each category(ies)
- 11 Date of expiry of each category
- 12 Additional information/restriction(s)