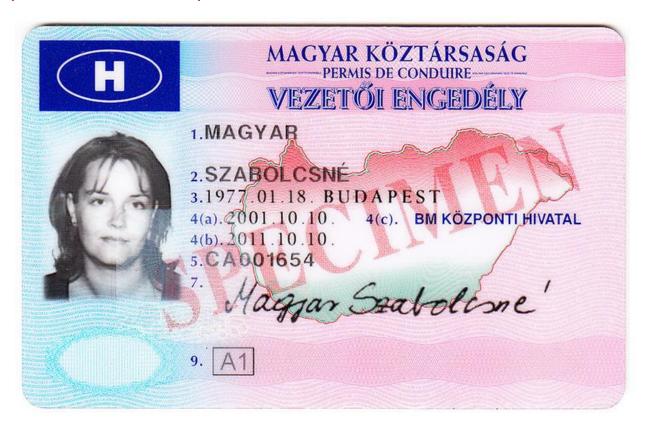

#### The legend

The legend for old licence models allows users to find relevant information more easily on the licence. The meaning of each number is explained below:

- Surname of the holder
- Other name(s) of the holder
- Date and place of birth
- 4a Date of issue of the licence
- Date of expiry of the licence
- 4c Name of the issuing authority
- Number of licence
- 6 Photograph of the holder
- Signature of the holder
- 8 Permanent place of residence
- Category(ies) of vehicle(s) the holder is entitled to drive
- Date of first issue of each category(ies)
- 11 Date of expiry of each category
- 12 Additional information/restriction(s)