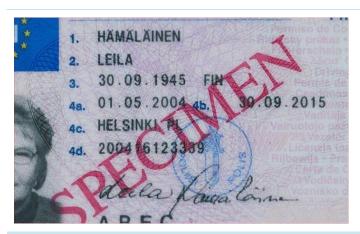

#### The legend

The legend for old licence models allows users to find relevant information more easily on the licence. The meaning of each number is explained below:

- Surname of the holder
- Other name(s) of the holder
- Date and place of birth
- 4a Date of issue of the licence
- Date of expiry of the licence
- 4c Name of the issuing authority
- Number of licence
- 6 Photograph of the holder
- Signature of the holder
- 8 Permanent place of residence
- Category(ies) of vehicle(s) the holder is entitled to drive
- Date of first issue of each category(ies)
- 11 Date of expiry of each category
- 12 Additional information/restriction(s)