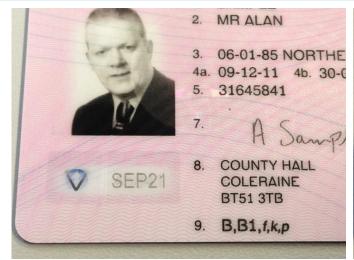

### Physical description

Size 150 x 106 mm

Format Twofold

Material Paper

Colour Pink

Distinctive features The driving licence form corresponds to the LT1 model driving licence.