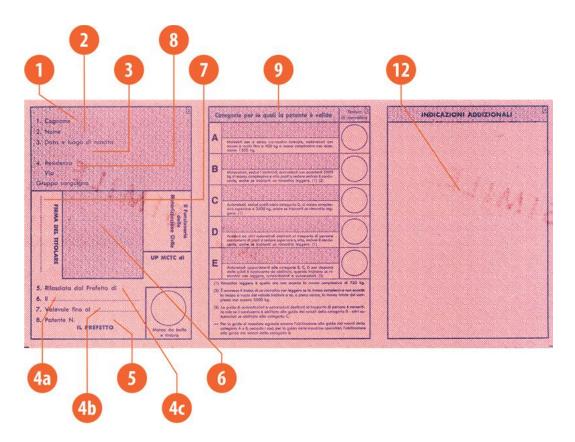

#### The legend

The legend for old licence models allows users to find relevant information more easily on the licence. The meaning of each number is explained below:

- Surname of the holder
- Other name(s) of the holder
- Date and place of birth
- 4a Date of issue of the licence
- Date of expiry of the licence
- 4c Name of the issuing authority
- Number of licence
- 6 Photograph of the holder
- Signature of the holder
- 8 Permanent place of residence
- Category(ies) of vehicle(s) the holder is entitled to drive
- Date of first issue of each category(ies)
- 11 Date of expiry of each category
- 12 Additional information/restriction(s)