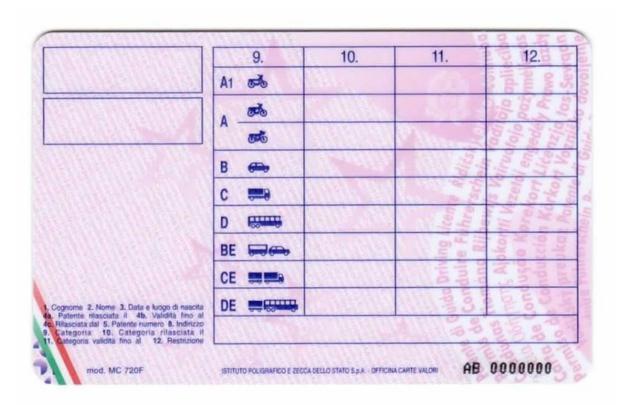

#### The legend

The legend for old licence models allows users to find relevant information more easily on the licence. The meaning of each number is explained below:

- Surname of the holder
- Other name(s) of the holder
- Date and place of birth
- 4a Date of issue of the licence
- Date of expiry of the licence
- 4c Name of the issuing authority
- Number of licence
- 6 Photograph of the holder
- Signature of the holder
- 8 Permanent place of residence
- Category(ies) of vehicle(s) the holder is entitled to drive
- Date of first issue of each category(ies)
- 11 Date of expiry of each category
- 12 Additional information/restriction(s)