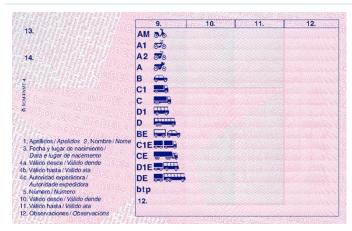

#### The legend

The legend for old licence models allows users to find relevant information more easily on the licence. The meaning of each number is explained below:

- Surname of the holder
- Other name(s) of the holder
- Date and place of birth
- 4a Date of issue of the licence
- Date of expiry of the licence
- 4c Name of the issuing authority
- Number of licence
- 6 Photograph of the holder
- Signature of the holder
- 8 Permanent place of residence
- Category(ies) of vehicle(s) the holder is entitled to drive
- Date of first issue of each category(ies)
- 11 Date of expiry of each category
- 12 Additional information/restriction(s)