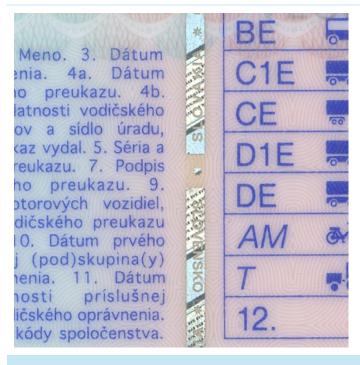

#### The legend

The legend for old licence models allows users to find relevant information more easily on the licence. The meaning of each number is explained below:

- Surname of the holder
- Other name(s) of the holder
- Date and place of birth
- 4a Date of issue of the licence
- Date of expiry of the licence
- 4c Name of the issuing authority
- Number of licence
- 6 Photograph of the holder
- Signature of the holder
- 8 Permanent place of residence
- Category(ies) of vehicle(s) the holder is entitled to drive
- Date of first issue of each category(ies)
- 11 Date of expiry of each category
- 12 Additional information/restriction(s)