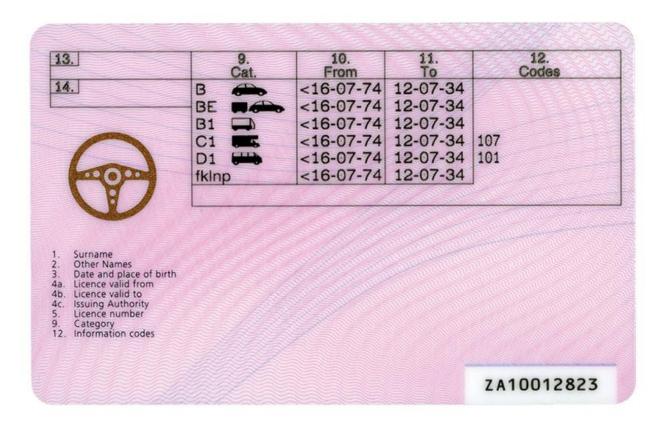

#### The legend

The legend for old licence models allows users to find relevant information more easily on the licence. The meaning of each number is explained below:

- Surname of the holder
- Other name(s) of the holder
- Date and place of birth
- 4a Date of issue of the licence
- Date of expiry of the licence
- 4c Name of the issuing authority
- Number of licence
- 6 Photograph of the holder
- Signature of the holder
- 8 Permanent place of residence
- Category(ies) of vehicle(s) the holder is entitled to drive
- Date of first issue of each category(ies)
- 11 Date of expiry of each category
- 12 Additional information/restriction(s)