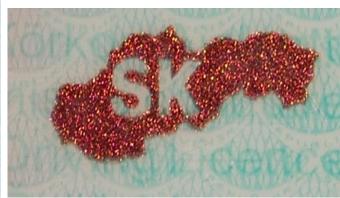

#### **Mini-lettering**

Location Around the bio data

Characteristics Mini-lettering

Method of verification Check the lines framing the data are made of small "République Française" words.