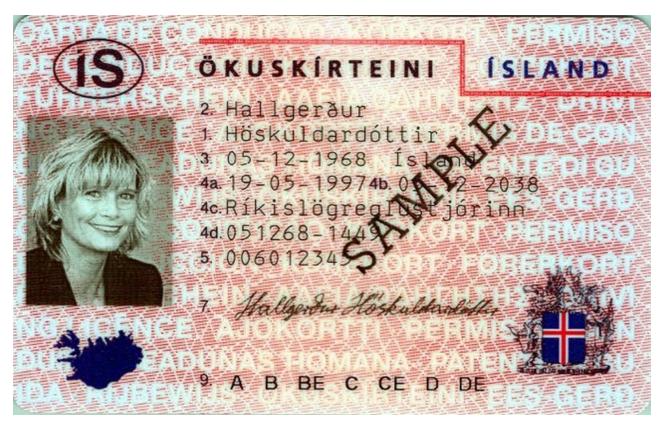

#### The legend

The legend for old licence models allows users to find relevant information more easily on the licence. The meaning of each number is explained below:

- Surname of the holder
- Other name(s) of the holder
- Date and place of birth
- 4a Date of issue of the licence
- Date of expiry of the licence
- 4c Name of the issuing authority
- Number of licence
- 6 Photograph of the holder
- Signature of the holder
- 8 Permanent place of residence
- Category(ies) of vehicle(s) the holder is entitled to drive
- Date of first issue of each category(ies)
- 11 Date of expiry of each category
- 12 Additional information/restriction(s)