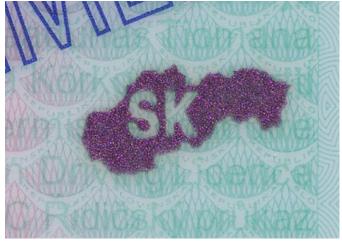

#### **Mini-lettering**

Location Around the bio data

Characteristics Mini-lettering

Method of verification Check the lines framing the data are made of small "République Française" words.