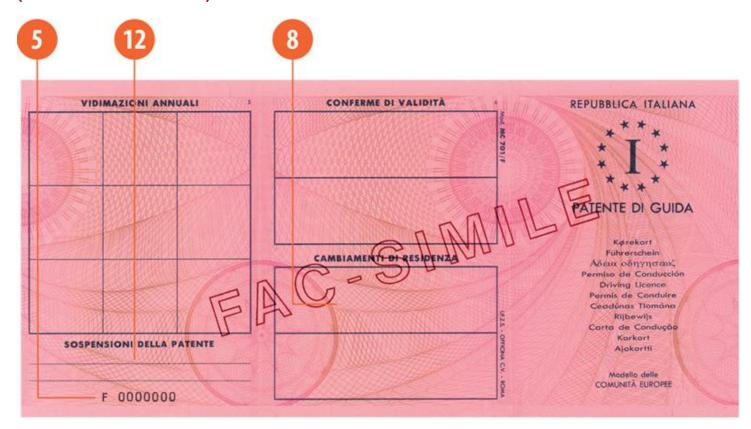

#### The legend

The legend for old licence models allows users to find relevant information more easily on the licence. The meaning of each number is explained below:

- Surname of the holder
- Other name(s) of the holder
- Date and place of birth
- 4a Date of issue of the licence
- Date of expiry of the licence
- 4c Name of the issuing authority
- Number of licence
- 6 Photograph of the holder
- Signature of the holder
- 8 Permanent place of residence
- Category(ies) of vehicle(s) the holder is entitled to drive
- Date of first issue of each category(ies)
- 11 Date of expiry of each category
- 12 Additional information/restriction(s)