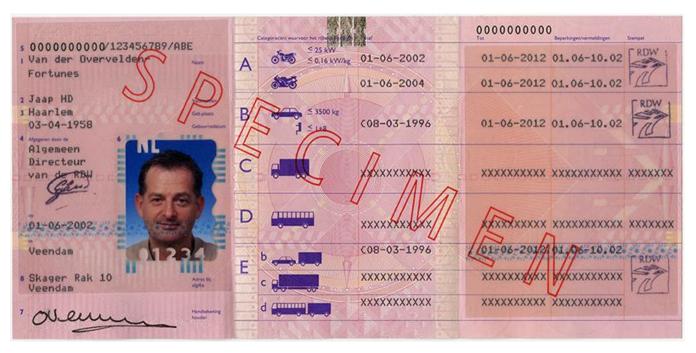

| 116 | The driving licence was issued with less categories than in the previous driving licence document                             |    |  |
|-----|-------------------------------------------------------------------------------------------------------------------------------|----|--|
| 120 | Ban on any occupation that would require the person concerned to hold a category C, D, CE or DE licence. expired on 10.9.2014 |    |  |
| 171 | First duplicate due to loss 71                                                                                                |    |  |
| 271 | Second duplicate due to loss                                                                                                  | 71 |  |
| 371 | Third duplicate due to loss                                                                                                   | 71 |  |