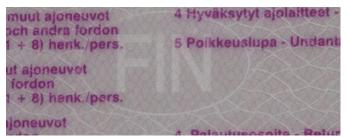

| Slovakia - SK1          | 407 |
|-------------------------|-----|
| Slovakia - SK2 (a)      | 412 |
| Slovakia - SK2 (b)      | 418 |
| Slovakia - SK2 (c)      | 424 |
| Slovakia - SK3          | 431 |
| Finland - FIN1          | 438 |
| Finland - FIN2          | 442 |
| Finland - FIN3          | 446 |
| Finland - FIN4A         | 450 |
| Finland - FIN4B         | 455 |
| Finland - FIN4C         | 460 |
| Finland - FIN4D         | 465 |
| Finland - FIN4E         | 470 |
| Finland - FIN5A         | 476 |
| Finland - FIN6 (Åland)  | 483 |
| Finland - FIN7 (Åland)  | 487 |
| Finland - FIN8a (Åland) | 490 |
| Finland - FIN8b (Åland) | 493 |
| Finland - FIN9a (Åland) | 496 |
| Sweden - SE1            | 498 |
| Sweden - SE2            | 501 |
| Sweden - SE3            | 504 |
| Sweden - SE4            | 507 |