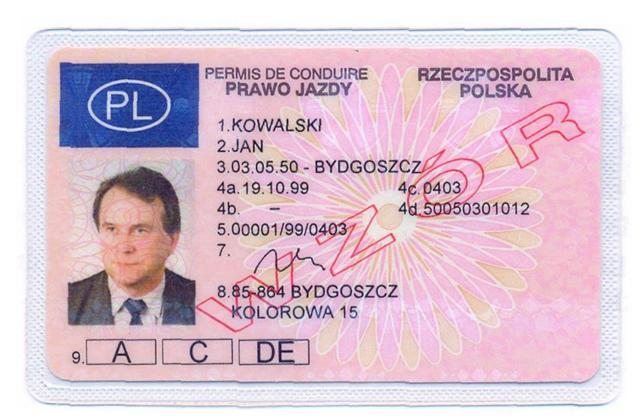

# Spain - ES3

(08/12/2009 - 18/01/2013)

| Size                 | 85.60 x 53.98 mm                                                                                                                                                                                                                                                                                                                                                       |
|----------------------|------------------------------------------------------------------------------------------------------------------------------------------------------------------------------------------------------------------------------------------------------------------------------------------------------------------------------------------------------------------------|
| Format               | ID - 1                                                                                                                                                                                                                                                                                                                                                                 |
| Material             | Mixed sheet of PVC and polycarbonate coreMade up of five layers:- Holographic protection layer- PVC overlay- Polycarbonate core- Special PVC overlay, laser characters- Transparent protection layer                                                                                                                                                                   |
| Colour               | Pink tones                                                                                                                                                                                                                                                                                                                                                             |
| Distinctive features | In compliance with Directive 2006/126/EC of the European Parliament and of the Council Front, a single common model Back, 4 models depending on the language:* Castilian (1)* Catalan/Valencian (2)* Euskera (3)* Galician (4) Models 2, 3 and 4 are bilingual with Castilian (Spanish). In relation to the previous model, the licence classes AM and A2 are included |

## Security features

#### **Guilloches**

Location Background of the card (front and back)

Characteristics The design with guilloches has the following features: \* Printing of shapes formed by

asymmetric and intertwined lines. \* Difficult to falsify

Method of verification Simply looking at it, checking the background.

#### Invisible ink

Location Front and back.

Characteristics Appearing blue under ultraviolet light.

Method of verification

Using a lamp with ultraviolet light.