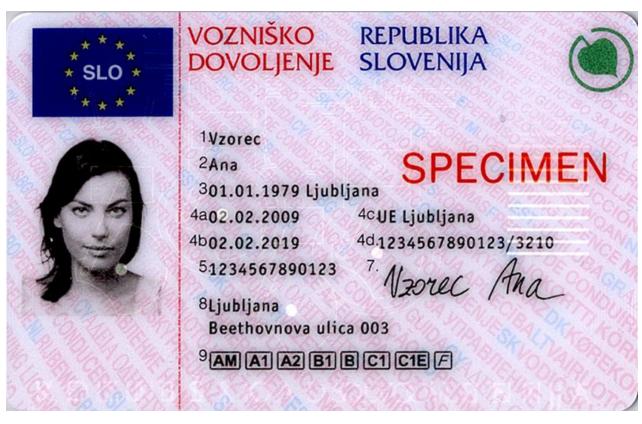

#### The legend

The legend for old licence models allows users to find relevant information more easily on the licence. The meaning of each number is explained below:

- Surname of the holder
- Other name(s) of the holder
- Date and place of birth
- 4a Date of issue of the licence
- Date of expiry of the licence
- 4c Name of the issuing authority
- Number of licence
- 6 Photograph of the holder
- Signature of the holder
- 8 Permanent place of residence
- Category(ies) of vehicle(s) the holder is entitled to drive
- Date of first issue of each category(ies)
- 11 Date of expiry of each category
- 12 Additional information/restriction(s)