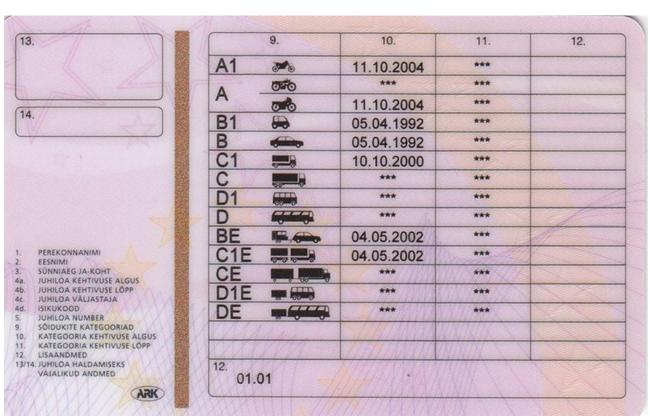

| Professional drivers |
|----------------------|
|----------------------|

Certificate of professional competence is issued

YES

Code 95 is marked on the driving licence

YES

## **Denmark - DK1**

( → 30/04/1986 )

Size75 x105 mmMaterialCotton fibre paperColourPinkDistinctive featuresFolded

## Categories

Category Period of validity

A1, A2, B, BE, C, CE, D, Until 70, 70: 4 years, 71: 3 years, 72 - 79: 2 years, 80 or above: 1 year

DE

# National categories

National category Description of national category

T/M Tractor/Motorised equipment

### Codes

| National codes | Description                                                                                                                                                                                        |
|----------------|----------------------------------------------------------------------------------------------------------------------------------------------------------------------------------------------------|
| 01.01/01.02    | Glasses/contact lenses must be worn                                                                                                                                                                |
| 01.02          | Contact lenses must be worn                                                                                                                                                                        |
| 01.03          | Protective goggles must be worn while driving a motorcycle                                                                                                                                         |
| 02             | A well-functioning hearing aid must be used while driving                                                                                                                                          |
| 05.01          | Driving is not allowed outside the time of daylight                                                                                                                                                |
| 05.01          | Driving is not allowed from sunset to sunrise                                                                                                                                                      |
| 10.02          | Automatic transmission                                                                                                                                                                             |
| 20.06          | Right-hand-operated 2-circuit vacuum-reinforced service brake                                                                                                                                      |
| 25.04          | Right-hand-operated accelerator function                                                                                                                                                           |
| 30             | The following switches must be designed for right- or left-hand operation: audible warning devices, start function, lights, wipers/screenwash, dimming, direction indicators, choke and defroster. |
| 40 (40.01)     | Smooth steering mechanism subsidiary power steering                                                                                                                                                |
|                |                                                                                                                                                                                                    |

| 40.01 | Power steering                                                                                                                                                                      |
|-------|-------------------------------------------------------------------------------------------------------------------------------------------------------------------------------------|
| 40.12 | Specially customised cuff on the rim of the steering wheel, for retaining the left hand                                                                                             |
| 43    | Specially customised driver's seat with side and back support, mounted on sufficiently long, smooth-running slide rails. The driver's seat can be replaced by a fastened wheelchair |
| 43.05 | Smooth-running driver's seat mounted on sufficiently long slide rails                                                                                                               |

### Professional drivers

Certificate of professional YES competence is issued Code 95 is marked on the

driving licence

NO

### Additional information

1. Category A1 licences permit the holder to drive motorcycles without a sidecar; A2 licences permit the holder to drive motorcycles with a sidecar.

These categories do not therefore correspond to subcategories A1 and A2 as defined in directive 2006/126/EC.