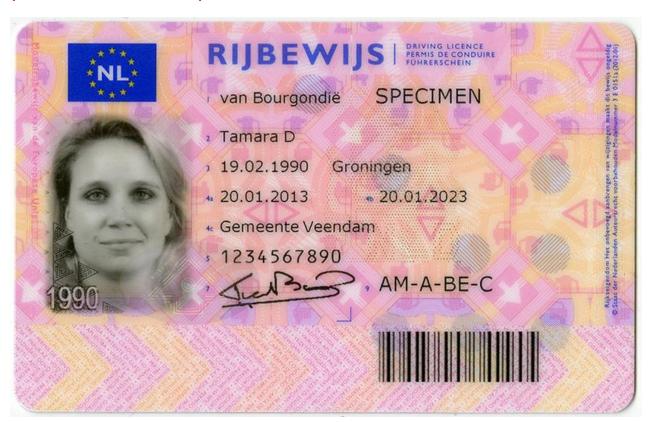

| 116 | The driving licence was issued with less categories than in the previous driving licence document                             |    |  |
|-----|-------------------------------------------------------------------------------------------------------------------------------|----|--|
| 120 | Ban on any occupation that would require the person concerned to hold a category C, D, CE or DE licence. expired on 10.9.2014 |    |  |
| 171 | First duplicate due to loss 71                                                                                                |    |  |
| 271 | Second duplicate due to loss                                                                                                  | 71 |  |
| 371 | Third duplicate due to loss                                                                                                   | 71 |  |