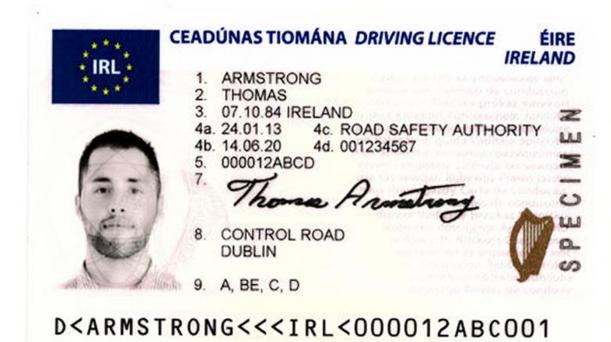

#### The legend

The legend for old licence models allows users to find relevant information more easily on the licence. The meaning of each number is explained below:

- Surname of the holder
- Other name(s) of the holder
- Date and place of birth
- 4a Date of issue of the licence
- Date of expiry of the licence
- 4c Name of the issuing authority
- Number of licence
- 6 Photograph of the holder
- Signature of the holder
- 8 Permanent place of residence
- Category(ies) of vehicle(s) the holder is entitled to drive
- Date of first issue of each category(ies)
- 11 Date of expiry of each category
- 12 Additional information/restriction(s)