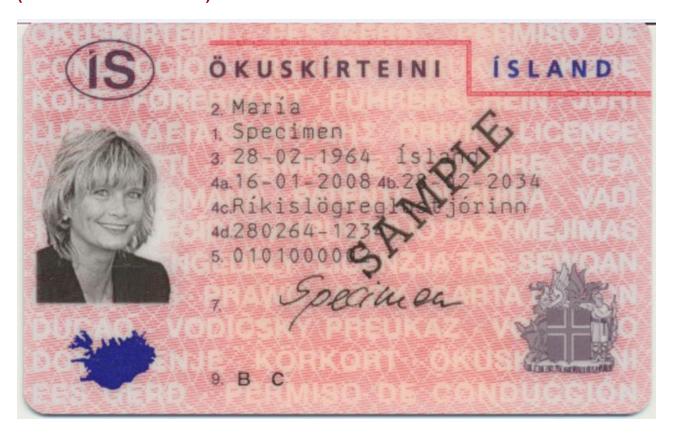

### Professional drivers

Certificate of professional NO competence is issued

Code 95 is marked on the driving licence

NO

## Physical description

Size 85.60 x 53.98 mm

Format ID-1

Material Polycarbonate

Colour Pink

Distinctive features Laser-engraved data (photograph, personal data, categories, table)