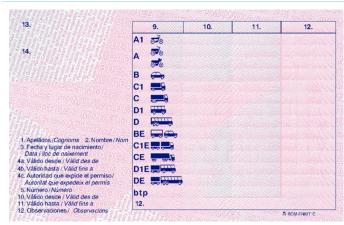

## **Bulgaria - BG5**

( 19/01/2013 → )

| 13.                                    | 9.           | 10.      | 11. 1 12. |      |
|----------------------------------------|--------------|----------|-----------|------|
|                                        | AM 🖦         | 10.04.00 | 01.01     | 940  |
| *****                                  | At can       | 02.02.02 | 01.01     | 8    |
| ,,,,,,,,,,,,,,,,,,,,,,,,,,,,,,,,,,,,,, | A2 700       | 02.02.02 | 01.01     | 373  |
| 4.)                                    | A GID        | 02.02.02 | 01.01     | 49.  |
| 2000                                   | 84           | 10.04.00 | 01.01     | 9    |
| ****                                   | 8            | 10.04.00 | 01.01     | 6    |
| ***                                    | C1 2 9       | 15.03.03 | 01.01     | 3.13 |
|                                        | C 3          | 15.03.03 | 01.01     | Дат  |
| W,                                     | on grug      | 19.04.06 | 01.01     | 643  |
| )                                      | D CONTRACTOR | 19.04.06 | 01.01,103 | \$   |
| /*                                     | BE -         | 22.05.07 | 01.01,70  | 8    |
|                                        | C1E          | 22.05.07 | 01.01     | 9    |
|                                        | CE 🐷 🐷       | 22.05.07 | 01.01     | N NB |
|                                        | D1E          | 22.05.07 | 01.01     | Bara |
|                                        | DE           | 22.05.07 | 01.01     | 83,  |
|                                        | TTM TOTAL    | 23.05.09 | 01.01     | - 3  |
|                                        | TKT 💇        | 15.03.03 | 01.01     | 82   |