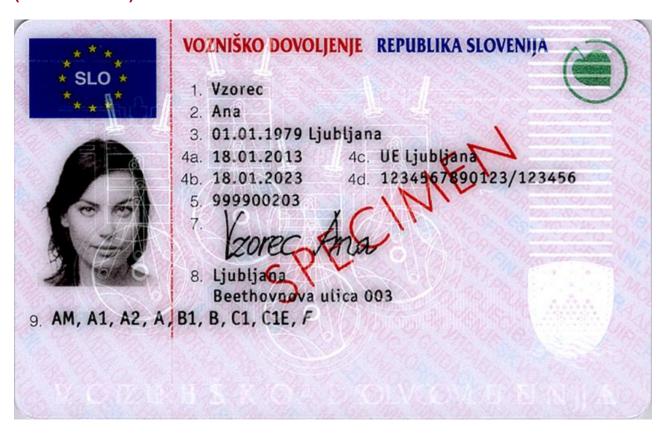

#### The legend

The legend for old licence models allows users to find relevant information more easily on the licence. The meaning of each number is explained below:

- Surname of the holder
- Other name(s) of the holder
- Date and place of birth
- 4a Date of issue of the licence
- Date of expiry of the licence
- 4c Name of the issuing authority
- Number of licence
- 6 Photograph of the holder
- Signature of the holder
- 8 Permanent place of residence
- Category(ies) of vehicle(s) the holder is entitled to drive
- Date of first issue of each category(ies)
- 11 Date of expiry of each category
- 12 Additional information/restriction(s)