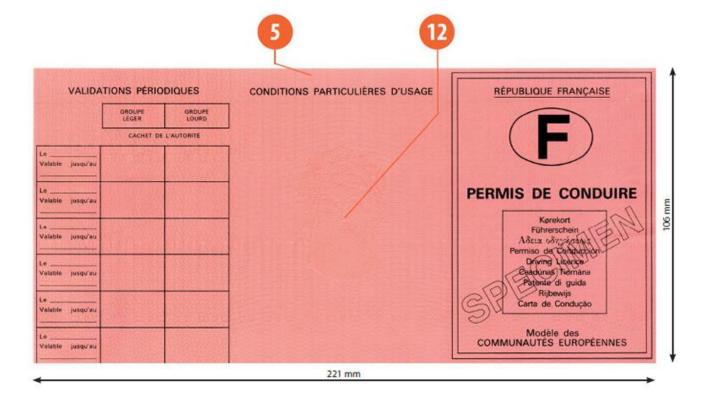

#### The legend

The legend for old licence models allows users to find relevant information more easily on the licence. The meaning of each number is explained below:

- Surname of the holder
- Other name(s) of the holder
- Date and place of birth
- 4a Date of issue of the licence
- Date of expiry of the licence
- 4c Name of the issuing authority
- Number of licence
- 6 Photograph of the holder
- Signature of the holder
- 8 Permanent place of residence
- Category(ies) of vehicle(s) the holder is entitled to drive
- Date of first issue of each category(ies)
- 11 Date of expiry of each category
- 12 Additional information/restriction(s)