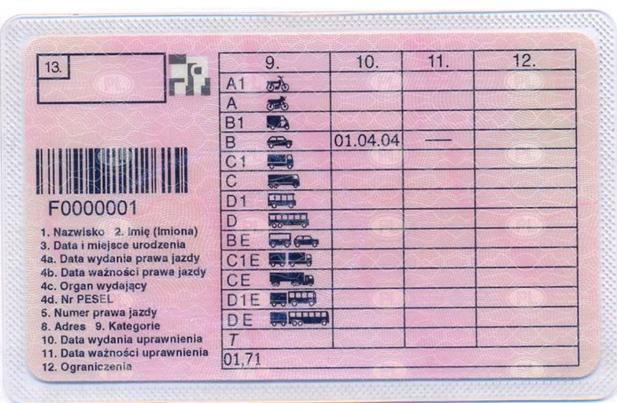

#### The legend

The legend for old licence models allows users to find relevant information more easily on the licence. The meaning of each number is explained below:

- Surname of the holder
- Other name(s) of the holder
- Date and place of birth
- 4a Date of issue of the licence
- Date of expiry of the licence
- 4c Name of the issuing authority
- Number of licence
- 6 Photograph of the holder
- Signature of the holder
- 8 Permanent place of residence
- Category(ies) of vehicle(s) the holder is entitled to drive
- Date of first issue of each category(ies)
- 11 Date of expiry of each category
- 12 Additional information/restriction(s)