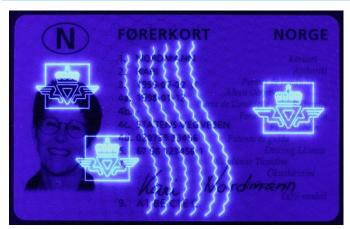

|



#### **Micro lettering**

Location Front side/back side

Characteristics Normal small text

Method of verification Magnifying glass





#### **Relief and microtext**

Location Front side/back side

Characteristics Embossing with microtext

Method of verification Magnifying glass









#### Ultraviolet fluorescent ink

Location Front side/back side

Characteristics Norwegian Public Roads Administration emblem

Method of verification UV light





#### **CLI**

Location Back side, top left corner

Characteristics Switches between the letter N and the holder's social security number. The social

security number is also written in position 4d on the front of the licence.

Method of verification Turn the document sideways on both sides







#### Bar code

Location Back side, left

Characteristics The last 11 digits attached to the bar code must correspond with item 5 on the front

page of the document.

Method of verification Visual

#### Positive guilloche printing

Location Front side / back side

Characteristics Background with pink and yellow pattern on the front, and yellow and blue pattern on

the back







## Categories

A1, A, B, BE, (S), (T)

Category Period of validity

Until 100 years

(M) 01.01.2003

C1, C, D1, D, C