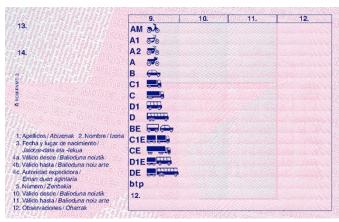

#### The legend

The legend for old licence models allows users to find relevant information more easily on the licence. The meaning of each number is explained below:

- Surname of the holder
- Other name(s) of the holder
- Date and place of birth
- 4a Date of issue of the licence
- Date of expiry of the licence
- 4c Name of the issuing authority
- Number of licence
- 6 Photograph of the holder
- Signature of the holder
- 8 Permanent place of residence
- Category(ies) of vehicle(s) the holder is entitled to drive
- Date of first issue of each category(ies)
- 11 Date of expiry of each category
- 12 Additional information/restriction(s)