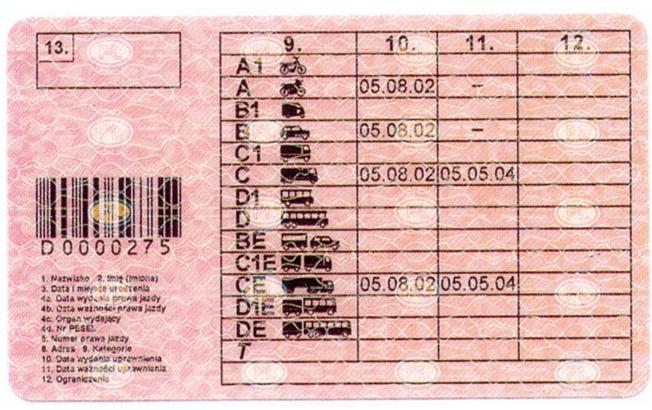

#### Invisible ink

Location Front and back.

Characteristics Appearing blue under ultraviolet light.

Method of verification

Using a lamp with ultraviolet light.

#### Protective layer for the personalised graphics.

Location Front and back.

Characteristics

Protects the personal information printed. Gives the card greater durability and makes it difficult to falsify. Overlay: transparent layer that protects the information printed using colour sublimation. Security overlay: polyester layer that incorporates special adhesive material.

Method of verification

By moving the document, you see the holographic effect of the overlay on the front.

Patente di guida Rijbewijs Carta de Con Aδεια οδήγησης Driving Licence Ajoko a Patente di guida Rijbewijs Carta de Con Αδεια οδήγησης Driving Licence Ajoko a Patente di guida Rijbewijs Carta de Con Αδεια οδήγησης Driving Licence Ajoko a Patente di guida Rijbewijs Carta de Con Αδεια οδήγησης Driving Licence Ajoko a Patente di guida Rijbewis Carta de Con Αδεια οδήγησης Γ

#### Coded print on the front (DGT logo).

Location Front.

#### **Small-print**

Location In the background design, on both the front and back of the card.

Characteristics Words "Driving Licence" in the different EU languages.

Method of verification Can be checked simply by looking at it.