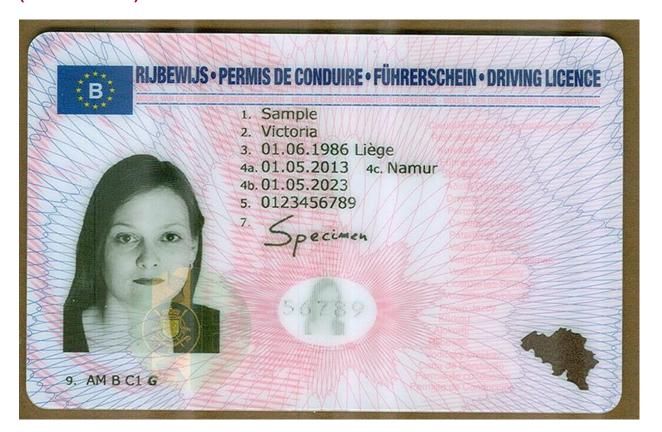

#### The legend

The legend for old licence models allows users to find relevant information more easily on the licence. The meaning of each number is explained below:

- Surname of the holder
- Other name(s) of the holder
- Date and place of birth
- 4a Date of issue of the licence
- Date of expiry of the licence
- 4c Name of the issuing authority
- Number of licence
- 6 Photograph of the holder
- Signature of the holder
- 8 Permanent place of residence
- Category(ies) of vehicle(s) the holder is entitled to drive
- Date of first issue of each category(ies)
- 11 Date of expiry of each category
- 12 Additional information/restriction(s)