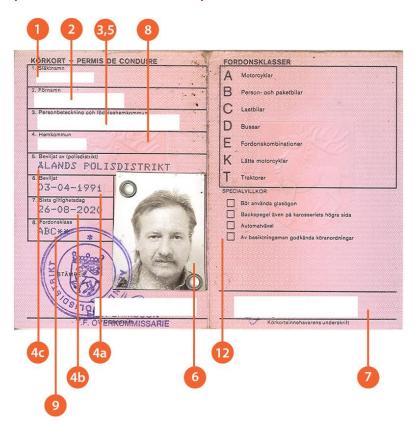

#### The legend

The legend for old licence models allows users to find relevant information more easily on the licence. The meaning of each number is explained below:

- Surname of the holder
- Other name(s) of the holder
- Date and place of birth
- 4a Date of issue of the licence
- Date of expiry of the licence
- 4c Name of the issuing authority
- Number of licence
- 6 Photograph of the holder
- Signature of the holder
- 8 Permanent place of residence
- Category(ies) of vehicle(s) the holder is entitled to drive
- Date of first issue of each category(ies)
- 11 Date of expiry of each category
- 12 Additional information/restriction(s)