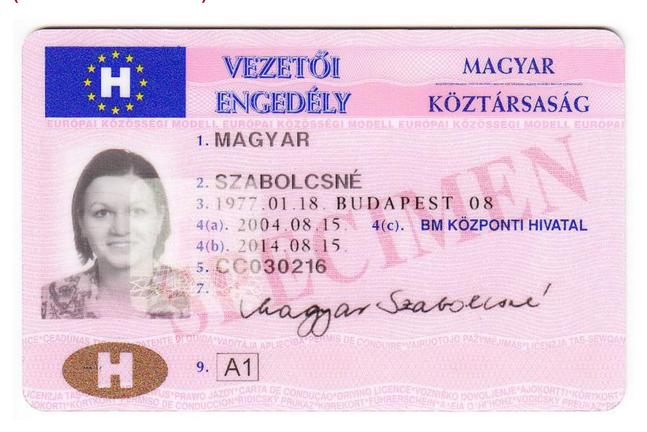

#### The legend

The legend for old licence models allows users to find relevant information more easily on the licence. The meaning of each number is explained below:

- Surname of the holder
- Other name(s) of the holder
- Date and place of birth
- 4a Date of issue of the licence
- Date of expiry of the licence
- 4c Name of the issuing authority
- Number of licence
- 6 Photograph of the holder
- Signature of the holder
- 8 Permanent place of residence
- Category(ies) of vehicle(s) the holder is entitled to drive
- Date of first issue of each category(ies)
- 11 Date of expiry of each category
- 12 Additional information/restriction(s)