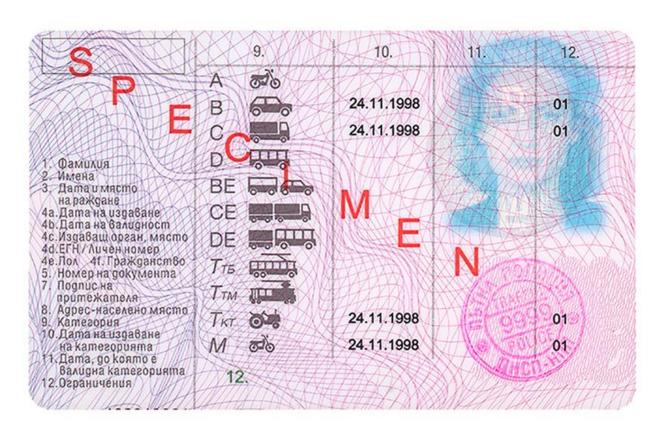

## **Bulgaria - BG5**

( 19/01/2013 → )

| 13.                                    | 9.           | 10.      | 11. 1 12. |      |
|----------------------------------------|--------------|----------|-----------|------|
|                                        | AM 🖦         | 10.04.00 | 01.01     | 940  |
| *****                                  | At can       | 02.02.02 | 01.01     | 8    |
| ,,,,,,,,,,,,,,,,,,,,,,,,,,,,,,,,,,,,,, | A2 700       | 02.02.02 | 01.01     | 373  |
| 4.)                                    | A GID        | 02.02.02 | 01.01     | 49.  |
| 2000                                   | 84           | 10.04.00 | 01.01     | 9    |
| ****                                   | 8            | 10.04.00 | 01.01     | 6    |
| ***                                    | C1 2 9       | 15.03.03 | 01.01     | 3.13 |
|                                        | C 3          | 15.03.03 | 01.01     | Дат  |
| W,                                     | on grug      | 19.04.06 | 01.01     | 643  |
| )                                      | D CONTRACTOR | 19.04.06 | 01.01,103 | \$   |
| /*                                     | BE -         | 22.05.07 | 01.01,70  | 8    |
|                                        | C1E          | 22.05.07 | 01.01     | 9    |
|                                        | CE 🐷 🐷       | 22.05.07 | 01.01     | N NB |
|                                        | D1E          | 22.05.07 | 01.01     | Bara |
|                                        | DE           | 22.05.07 | 01.01     | 83,  |
|                                        | TTM TOTAL    | 23.05.09 | 01.01     | - 3  |
|                                        | TKT 💇        | 15.03.03 | 01.01     | 82   |

Size 54,0 x 86,0 mm

Format ID-1

Material Polycarbonate

Colour Blue/rose/blue

Distinctive features Bilingual (Bulgarian/English)

#### Categories

Category Period of validity

AM, A1, A2, A, B, B1 10 years

C1, C, CE, D1, D1E, D, DE 5 years

#### National categories

 National category
 Description of national category

 Tkt
 Agriculture and forest tractor and agriculture machines.

 Tkm
 Tram

#### Codes

| National codes | Description                                                                                                                  |
|----------------|------------------------------------------------------------------------------------------------------------------------------|
| 101            | Eye-sight correction and permitted only for a specific vehicle (number of chassis) - a combination of restrictions 01 and 50 |
| 103            | Driver who has the right to drive vehicle from category D and tram                                                           |

#### **Professional drivers**

Certificate of professional competence is issued

Code 95 is marked on the driving licence

YES

NO