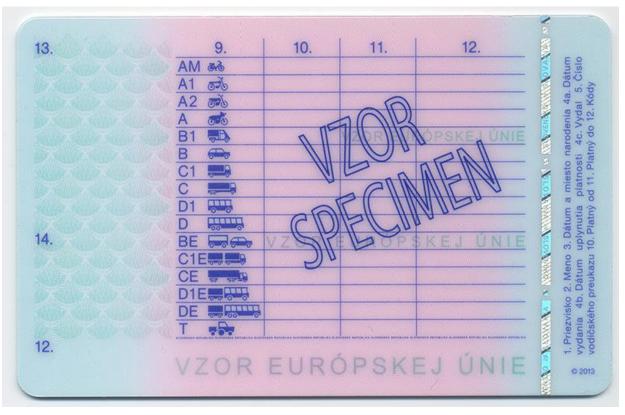

## Categories

| Category                                     | Period of validity |
|----------------------------------------------|--------------------|
| A1, A, B, B+E, C1, C1+E, C, C+E (F), (G) (M) | 10 years           |
| D, D+E, (H)                                  | 5 years            |