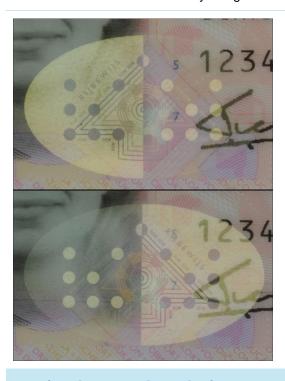

### **Denmark - DK4**

(14/04/1997 - 18/01/2013)

Size 86 x 54 mm

Format 2 pages

Material Plastic card

Colour With pink and beige lines

#### **UV Stamp**

Location Middle of the card on either the front or back side

Method of verification UV lamp, 365 nm