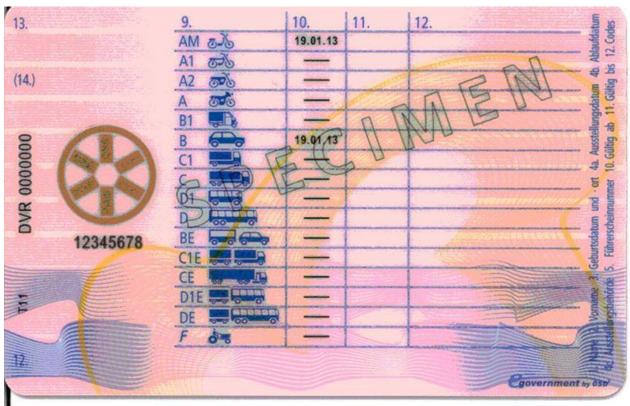

#### The legend

The legend for old licence models allows users to find relevant information more easily on the licence. The meaning of each number is explained below:

- Surname of the holder
- Other name(s) of the holder
- Date and place of birth
- 4a Date of issue of the licence
- Date of expiry of the licence
- 4c Name of the issuing authority
- Number of licence
- 6 Photograph of the holder
- Signature of the holder
- 8 Permanent place of residence
- Category(ies) of vehicle(s) the holder is entitled to drive
- Date of first issue of each category(ies)
- 11 Date of expiry of each category
- 12 Additional information/restriction(s)