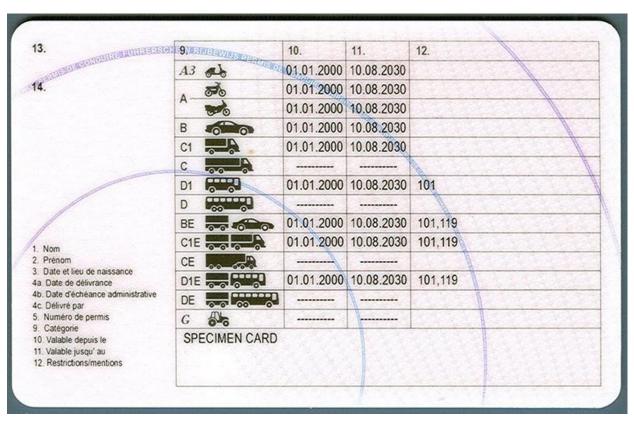

#### The legend

The legend for old licence models allows users to find relevant information more easily on the licence. The meaning of each number is explained below:

- Surname of the holder
- Other name(s) of the holder
- Date and place of birth
- 4a Date of issue of the licence
- Date of expiry of the licence
- 4c Name of the issuing authority
- Number of licence
- 6 Photograph of the holder
- Signature of the holder
- 8 Permanent place of residence
- Category(ies) of vehicle(s) the holder is entitled to drive
- Date of first issue of each category(ies)
- 11 Date of expiry of each category
- 12 Additional information/restriction(s)