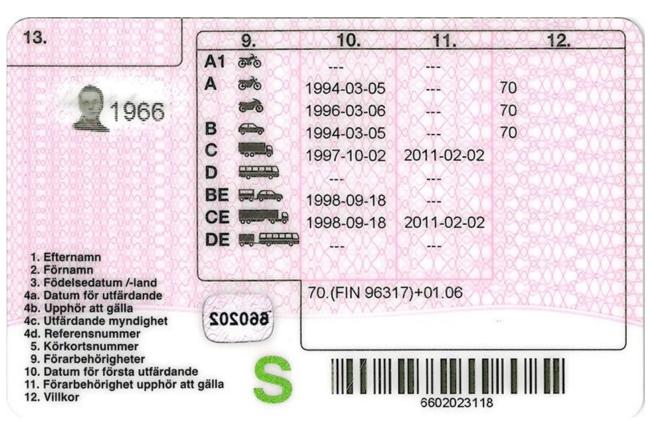

## **Denmark - DK5**

(19/01/2013 → )

Size 86 x 54 mm

Format 2 pages

Material Plastic card

Colour Pink and beige

#### OVI (optically variable ink)

Location Bottom left on the front side

Characteristics Car changes colour, green-blue

Method of verification By tilting the card

| Categories                        |                                                                                 |
|-----------------------------------|---------------------------------------------------------------------------------|
| Category                          | Period of validity                                                              |
| A, B, BE                          | Until 70: 15 years; 70: 4 years; 71: 3 years; 72 - 79: 2 years; above 80:1 year |
| C1, C, C1E, CE, D1, D,<br>D1E, DE | Until 70: 5 years; 70: 4 years; 71: 3 years; 72-79: 2 years; above 80: 1 year   |

# National categories

| National category | Description of national category |
|-------------------|----------------------------------|
| T/M               | Tractor/Motorised equipment      |

| Codes          |                                                                                                                                                                                                                       |
|----------------|-----------------------------------------------------------------------------------------------------------------------------------------------------------------------------------------------------------------------|
| National codes | Description                                                                                                                                                                                                           |
| 100            | Holders are authorised to drive motorcycles without a sidecar only                                                                                                                                                    |
| 125            | Holders are authorised to drive motor tricycles only                                                                                                                                                                  |
| 150            | Holders must wear glasses or contact lenses while driving vehicles of categories C, C/E, D, and D/E, when the vehicles are used in commercial passenger transport and in connection with work as a driving instructor |
| 200            | Holders hold a licence for driving a tractor/motorised equipment                                                                                                                                                      |
| 225            | The holder is only entitled to drive the tractor in connection with the services referred to in section 74 of the Danish Road Traffic Act.                                                                            |
| 250            | Holders have taken a first aid course                                                                                                                                                                                 |
| 400            | Holders hold a licence for commercial passenger transport for category B                                                                                                                                              |
| 425            | Holders hold a licence for commercial passenger transport for category D                                                                                                                                              |
| 450            | Holders hold a licence for commercial passenger transport for categories B and D                                                                                                                                      |
| 500            | Holders are authorised to operate as a driving instructor for category A                                                                                                                                              |
| 525            | Holders are authorised to operate as a driving instructor for category B                                                                                                                                              |
| 550            | Holders are authorised to operate as a driving instructor for categories B, B/E, C, C/E, D, and D/E                                                                                                                   |

## Professional drivers

Certificate of professional competence is issued

YES

Code 95 is marked on the driving licence

NO