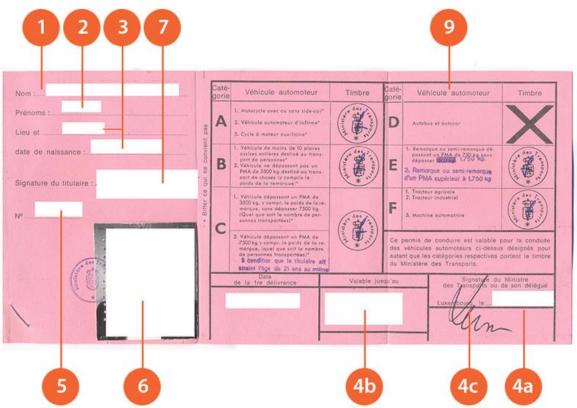

#### The legend

The legend for old licence models allows users to find relevant information more easily on the licence. The meaning of each number is explained below:

- Surname of the holder
- Other name(s) of the holder
- Date and place of birth
- 4a Date of issue of the licence
- Date of expiry of the licence
- 4c Name of the issuing authority
- Number of licence
- 6 Photograph of the holder
- Signature of the holder
- 8 Permanent place of residence
- Category(ies) of vehicle(s) the holder is entitled to drive
- Date of first issue of each category(ies)
- 11 Date of expiry of each category
- 12 Additional information/restriction(s)