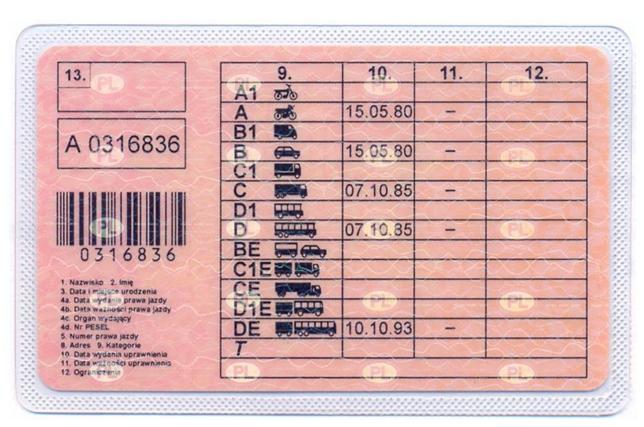

# Spain - ES3

(08/12/2009 - 18/01/2013)

| Size                 | 85.60 x 53.98 mm                                                                                                                                                                                                                                                                                                                                                       |
|----------------------|------------------------------------------------------------------------------------------------------------------------------------------------------------------------------------------------------------------------------------------------------------------------------------------------------------------------------------------------------------------------|
| Format               | ID - 1                                                                                                                                                                                                                                                                                                                                                                 |
| Material             | Mixed sheet of PVC and polycarbonate coreMade up of five layers:- Holographic protection layer- PVC overlay- Polycarbonate core- Special PVC overlay, laser characters- Transparent protection layer                                                                                                                                                                   |
| Colour               | Pink tones                                                                                                                                                                                                                                                                                                                                                             |
| Distinctive features | In compliance with Directive 2006/126/EC of the European Parliament and of the Council Front, a single common model Back, 4 models depending on the language:* Castilian (1)* Catalan/Valencian (2)* Euskera (3)* Galician (4) Models 2, 3 and 4 are bilingual with Castilian (Spanish). In relation to the previous model, the licence classes AM and A2 are included |

## Security features

#### **Guilloches**

Location Background of the card (front and back)

Characteristics The design with guilloches has the following features: \* Printing of shapes formed by

asymmetric and intertwined lines. \* Difficult to falsify

Method of verification Simply looking at it, checking the background.

#### Invisible ink

Location Front and back.

Characteristics Appearing blue under ultraviolet light.

Method of verification

Using a lamp with ultraviolet light.