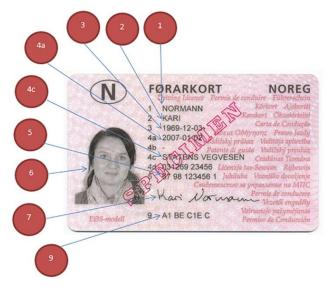

#### The legend

The legend for old licence models allows users to find relevant information more easily on the licence. The meaning of each number is explained below:

- Surname of the holder
- Other name(s) of the holder
- Date and place of birth
- 4a Date of issue of the licence
- Date of expiry of the licence
- 4c Name of the issuing authority
- Number of licence
- 6 Photograph of the holder
- Signature of the holder
- 8 Permanent place of residence
- Category(ies) of vehicle(s) the holder is entitled to drive
- Date of first issue of each category(ies)
- 11 Date of expiry of each category
- 12 Additional information/restriction(s)