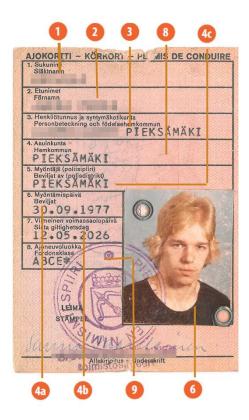

#### The legend

The legend for old licence models allows users to find relevant information more easily on the licence. The meaning of each number is explained below:

- Surname of the holder
- Other name(s) of the holder
- Date and place of birth
- 4a Date of issue of the licence
- Date of expiry of the licence
- 4c Name of the issuing authority
- Number of licence
- 6 Photograph of the holder
- Signature of the holder
- 8 Permanent place of residence
- Category(ies) of vehicle(s) the holder is entitled to drive
- Date of first issue of each category(ies)
- 11 Date of expiry of each category
- 12 Additional information/restriction(s)