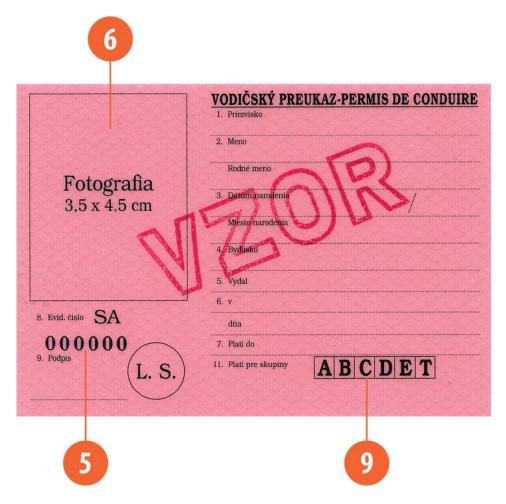

#### The legend

The legend for old licence models allows users to find relevant information more easily on the licence. The meaning of each number is explained below:

- Surname of the holder
- Other name(s) of the holder
- Date and place of birth
- 4a Date of issue of the licence
- Date of expiry of the licence
- 4c Name of the issuing authority
- Number of licence
- 6 Photograph of the holder
- Signature of the holder
- 8 Permanent place of residence
- Category(ies) of vehicle(s) the holder is entitled to drive
- Date of first issue of each category(ies)
- 11 Date of expiry of each category
- 12 Additional information/restriction(s)