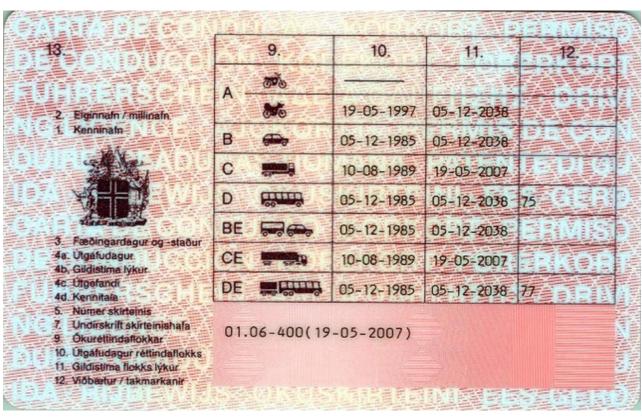

#### The legend

The legend for old licence models allows users to find relevant information more easily on the licence. The meaning of each number is explained below:

- Surname of the holder
- Other name(s) of the holder
- Date and place of birth
- 4a Date of issue of the licence
- Date of expiry of the licence
- 4c Name of the issuing authority
- Number of licence
- 6 Photograph of the holder
- Signature of the holder
- 8 Permanent place of residence
- Category(ies) of vehicle(s) the holder is entitled to drive
- Date of first issue of each category(ies)
- 11 Date of expiry of each category
- 12 Additional information/restriction(s)