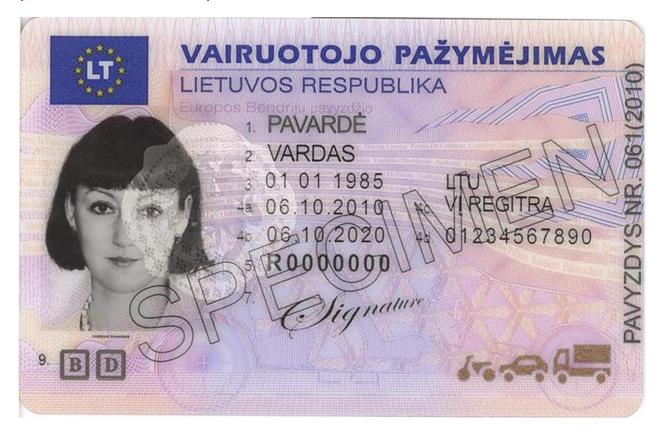

#### The legend

The legend for old licence models allows users to find relevant information more easily on the licence. The meaning of each number is explained below:

- Surname of the holder
- Other name(s) of the holder
- Date and place of birth
- 4a Date of issue of the licence
- Date of expiry of the licence
- 4c Name of the issuing authority
- Number of licence
- 6 Photograph of the holder
- Signature of the holder
- 8 Permanent place of residence
- Category(ies) of vehicle(s) the holder is entitled to drive
- Date of first issue of each category(ies)
- 11 Date of expiry of each category
- 12 Additional information/restriction(s)