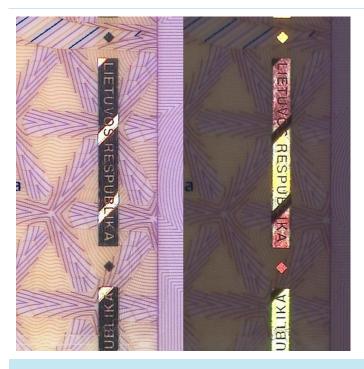

#### OVI

| Location               | OVI on the back of the driving licence                                                                                        |
|------------------------|-------------------------------------------------------------------------------------------------------------------------------|
| Characteristics        | Colour-shifting (optically variable) ink, which changes colour according to viewing angle. non-reproducible security element. |
| Method of verification | Changes colour according to viewing angle.                                                                                    |

| Professional drivers                             |     |  |
|--------------------------------------------------|-----|--|
| Certificate of professional competence is issued | YES |  |
| Code 95 is marked on the driving licence         | NO  |  |