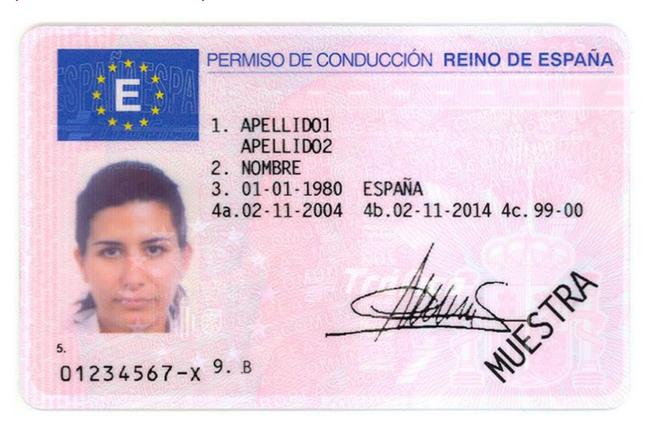

#### The legend

The legend for old licence models allows users to find relevant information more easily on the licence. The meaning of each number is explained below:

- Surname of the holder
- Other name(s) of the holder
- Date and place of birth
- 4a Date of issue of the licence
- Date of expiry of the licence
- 4c Name of the issuing authority
- Number of licence
- 6 Photograph of the holder
- Signature of the holder
- 8 Permanent place of residence
- Category(ies) of vehicle(s) the holder is entitled to drive
- Date of first issue of each category(ies)
- 11 Date of expiry of each category
- 12 Additional information/restriction(s)