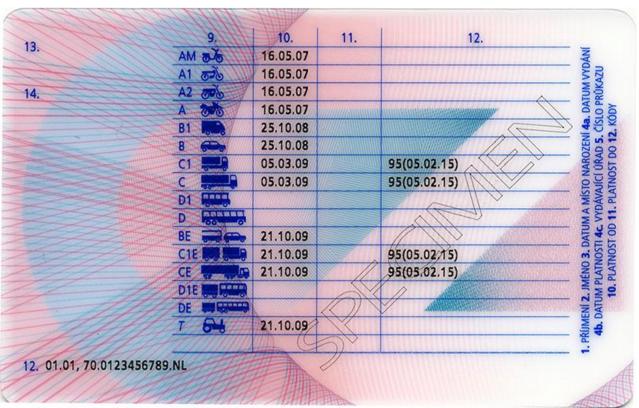

#### Czech Republic - CZ1

(01/05/2004 - 18/01/2013)

|                                                                                                                                     | 9.      | 10.                                     | 11.      | 12.                |  |
|-------------------------------------------------------------------------------------------------------------------------------------|---------|-----------------------------------------|----------|--------------------|--|
| 13729.31                                                                                                                            | AI 876  | 99.99.99                                | 99.99.99 | 99.99,99.99,999.99 |  |
| 99.99.99                                                                                                                            | No.     | 99.99.99                                | 99.99.99 | 99.99,99.99,999.99 |  |
| 4. 533.42                                                                                                                           | A       | 99.99.99                                | 99.99.99 | 99.99,99.99,999.99 |  |
| 99.99.99                                                                                                                            | B1 500  | 99.99.99                                | 99.99.99 | 99.99,99.99,999.99 |  |
|                                                                                                                                     | B 🚗     | 99.99.99                                | 99.99.99 | 99.99,99.99,999.99 |  |
|                                                                                                                                     | C1 🚚    | 99.99.99                                | 99.99.99 | 99.99,99.99,999.99 |  |
|                                                                                                                                     | C       | 99.99.99                                | 99.99.99 | 99.99,99.99,999.99 |  |
| 1. PŘÍJIMENÍ 2. JMÉNO (-A) 3. DATUM A MÍSTO NAROZENÍ 4a. DATUM VYDÁNÍ ŘP 4b. DATUM PLATNOSTI ŘP 4c. VYDÁVAJÍCÍ ÚŘAD 4d. RODNÉ ČÍSLO | D1 🚚    | 99.99.99                                | 99.99.99 | 99.99,99.99,999.99 |  |
|                                                                                                                                     | D       | 99.99.99                                | 99.99.99 | 99.99,99.99,999.99 |  |
|                                                                                                                                     | BE 🚃 🚗  | 99.99.99                                | 99.99.99 | 99.99,99.99,999.99 |  |
|                                                                                                                                     | C1E     | 99.99.99                                | 99.99.99 | 99.99,99.99,999.99 |  |
|                                                                                                                                     | CE 🚚 😘  | 99.99.99                                | 99.99.99 | 99.99,99.99,999.99 |  |
|                                                                                                                                     | D1E     | 99.99.99                                | 99.99.99 | 99.99,99.99,999.99 |  |
| SÉRIE A CÍSLO RP 6, FOTOGRAFIE                                                                                                      | DE COMP | 99.99.99                                | 99.99.99 | 99.99,99.99,999.99 |  |
| 7. PODPIS<br>8. OBEC POBYTU                                                                                                         | AM OLE  | 99.99.99                                | 99.99.99 | 99.99,99.99,999.99 |  |
| UDĚLENÉ (POD)SKUPINY ŘO<br>L DATUM UDĚLENÍ ŘO                                                                                       | 1/84    | 99.99.99                                | 99.99.99 | 99,99,99,99,999.99 |  |
| . DATUM PLATNOSTI RO                                                                                                                | 410771  | 99.99,99.99,999.99<br>71.0987654321.FIN |          |                    |  |
| HARMONIZAČNÍ KÓDY<br>OMEZENÍ RO 14. JINÉ ZÁZNAMY                                                                                    | 1911    |                                         |          |                    |  |

| $\sim$ $^{\prime}$ |        |
|--------------------|--------|
| Categ              | Inrine |
| Caleu              | $\Box$ |
|                    |        |

| Category                       | Period of validity |
|--------------------------------|--------------------|
| AM, A1, A, B1, B, BE, T        | 10 years           |
| C1, C1E, C, CE, D1, D1E, D, DE | 10 years           |