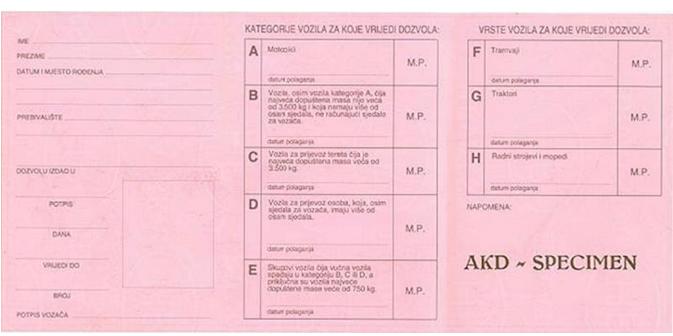

| Category                 | Period of validity          |
|--------------------------|-----------------------------|
| A, A1, B ,BE, M, T, L, S | indefinite                  |
| C1, C1E                  | until 50; above 50: 5 years |
| C, CE, D, DE             | 5 years                     |

## National categories

| National category | Description of national category                                                                                                                                                                                                                                                                                                                                                                                                                                                              |
|-------------------|-----------------------------------------------------------------------------------------------------------------------------------------------------------------------------------------------------------------------------------------------------------------------------------------------------------------------------------------------------------------------------------------------------------------------------------------------------------------------------------------------|
| M                 | Two-wheeled small motorcycles (motorcycles designed to have a maximum speed limit of up to 45 km/h and an electric drive motor or combustion engine with a cylinder capacity of up to 50 cm3) and motor-assisted pedal cycles (motorcycles designed to have a maximum speed of up to 45 km/h and an electric drive motor or combustion engine with a cylinder capacity of up to 50 cm3; these are also used in the same way as bicycles).                                                     |
| S                 | Three-wheeled small motorcycles and 4-wheeled light vehicles, each designed with a maximum speed of up to 45 km/h and a cylinder capacity of up to 50 cm3 (for spark ignition engines), a maximum net power of up to 4 kW (for other combustion engines) or of a maximum continuous rated power of up to 4 kW (for electric motors); moreover, for 4-wheeled light vehicles the unloaded mass must not exceed 350 kg, excluding the mass of the batteries (in the case of electric vehicles). |
| L                 | Tractors designed for agriculture or forestry and used for such purposes, designed to have a maximum speed of up to 40 km/h; combinations of these vehicles and trailers, driven at a speed of up to 25 km/h; self-propelling machinery, self-propelling fodder mixer vehicles, forklift trucks and other industrial trucks, each designed with a maximum speed of up to 25 km/h; combinations of these vehicles and trailers.                                                                |
| Т                 | Tractors designed to have a maximum speed of up to 60 km/h and self-propelling machinery or self-propelling fodder mixer vehicles designed to have a maximum speed of up to 40 km/h; designed for agriculture or forestry and used for such purposes (all may include trailers).                                                                                                                                                                                                              |

### Codes

#### National codes

See EU driving licence handbook, 2005 edition, on model D6. The entries are unconditionally valid = Directive 91/439/EEC