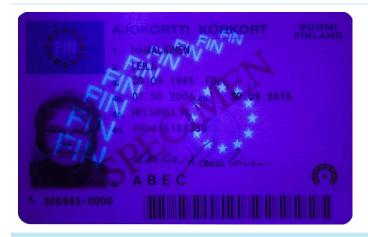

|
|------------------------|---------------------------------------------------------------------------------------------------------------------------------------------------------------------------------------------|
| Characteristics        | The word "FIN" printed several times and the European flag stars printed in fluorescent blue. The designed security pattern following the background pattern appears yellow under UV light. |
| Method of verification | Using UV light                                                                                                                                                                              |



### Laser engraving

| Location               | Front side, bottom right-hand corner                                         |
|------------------------|------------------------------------------------------------------------------|
| Characteristics        | On front of card:                                                            |
| Method of verification | Sections 1 and 2 visible to the naked eye. Section 3 using a barcode reader. |



# Categories

| Category                   | Period of validity                          |
|----------------------------|---------------------------------------------|
| A1, A, BE, C1, C, (M), (T) | Until 70; above 65: 5 years                 |
| В                          | First: 2 years; until 70; above 65: 5 years |
| C1E CE D1 D1E D DE