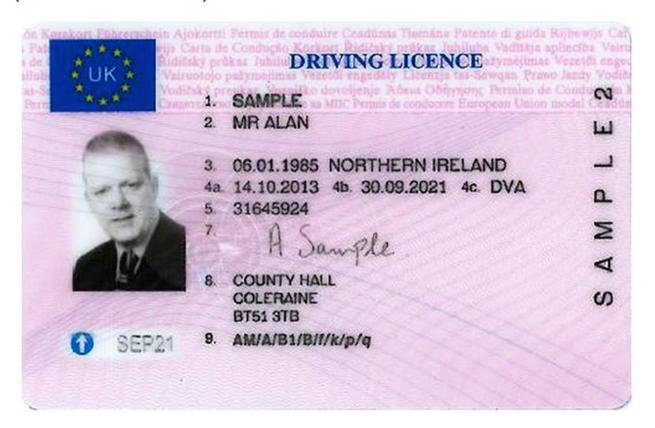

#### The legend

The legend for old licence models allows users to find relevant information more easily on the licence. The meaning of each number is explained below:

- Surname of the holder
- Other name(s) of the holder
- Date and place of birth
- 4a Date of issue of the licence
- Date of expiry of the licence
- 4c Name of the issuing authority
- Number of licence
- 6 Photograph of the holder
- Signature of the holder
- 8 Permanent place of residence
- Category(ies) of vehicle(s) the holder is entitled to drive
- Date of first issue of each category(ies)
- 11 Date of expiry of each category
- 12 Additional information/restriction(s)