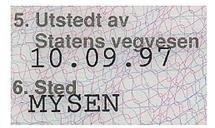

## **Denmark - DK3**

(01/07/1996 - 13/04/1997)

Size 143 x 99 mm

Format 4 pages

Material Cotton fibre paper

Colour With pink and beige lines

Distinctive features Folded