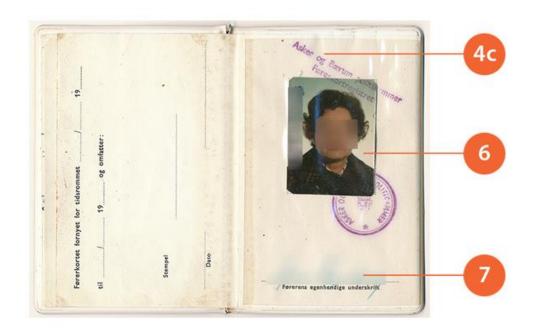

#### The legend

The legend for old licence models allows users to find relevant information more easily on the licence. The meaning of each number is explained below:

- Surname of the holder
- Other name(s) of the holder
- Date and place of birth
- 4a Date of issue of the licence
- Date of expiry of the licence
- 4c Name of the issuing authority
- Number of licence
- 6 Photograph of the holder
- Signature of the holder
- 8 Permanent place of residence
- Category(ies) of vehicle(s) the holder is entitled to drive
- Date of first issue of each category(ies)
- 11 Date of expiry of each category
- 12 Additional information/restriction(s)