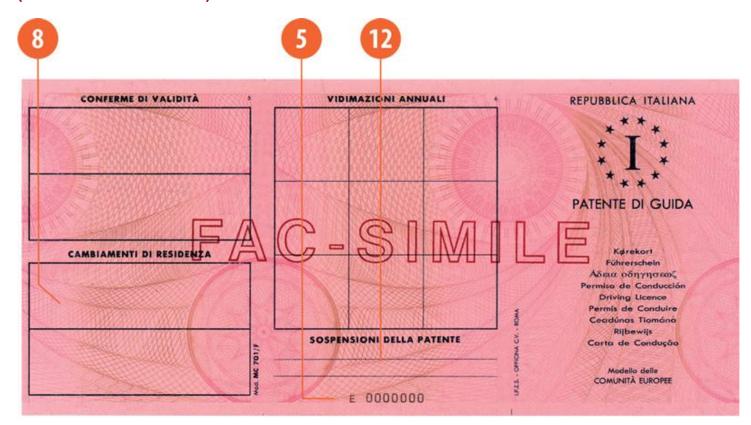

#### The legend

The legend for old licence models allows users to find relevant information more easily on the licence. The meaning of each number is explained below:

- Surname of the holder
- Other name(s) of the holder
- Date and place of birth
- 4a Date of issue of the licence
- Date of expiry of the licence
- 4c Name of the issuing authority
- Number of licence
- 6 Photograph of the holder
- Signature of the holder
- 8 Permanent place of residence
- Category(ies) of vehicle(s) the holder is entitled to drive
- Date of first issue of each category(ies)
- 11 Date of expiry of each category
- 12 Additional information/restriction(s)