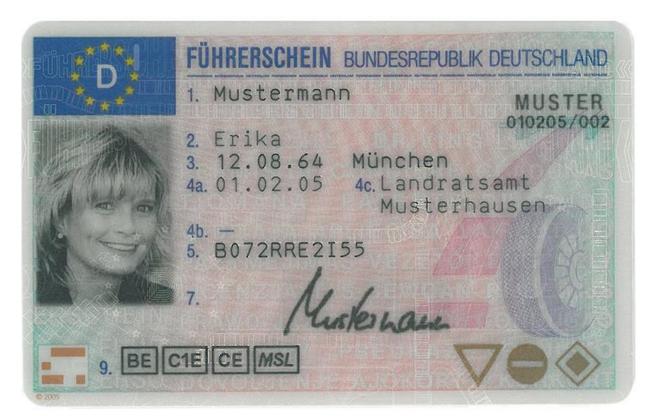

#### The legend

The legend for old licence models allows users to find relevant information more easily on the licence. The meaning of each number is explained below:

- Surname of the holder
- Other name(s) of the holder
- Date and place of birth
- 4a Date of issue of the licence
- Date of expiry of the licence
- 4c Name of the issuing authority
- Number of licence
- 6 Photograph of the holder
- Signature of the holder
- 8 Permanent place of residence
- Category(ies) of vehicle(s) the holder is entitled to drive
- Date of first issue of each category(ies)
- 11 Date of expiry of each category
- 12 Additional information/restriction(s)