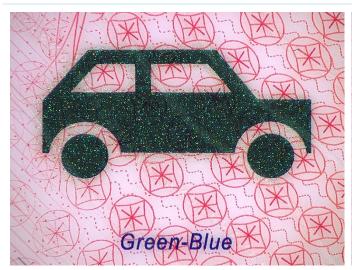

#### OVI (optically variable ink)

Location Bottom left on the front side

Characteristics Car changes colour, green-blue

Method of verification By tilting the card

| Categories                        |                                                                                 |
|-----------------------------------|---------------------------------------------------------------------------------|
| Category                          | Period of validity                                                              |
| A, B, BE                          | Until 70: 15 years; 70: 4 years; 71: 3 years; 72 - 79: 2 years; above 80:1 year |
| C1, C, C1E, CE, D1, D,<br>D1E, DE | Until 70: 5 years; 70: 4 years; 71: 3 years; 72-79: 2 years; above 80: 1 year   |