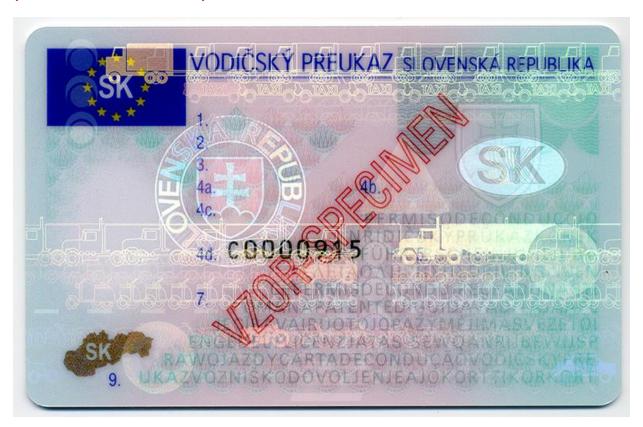

| Slovakia - SK1          | 407 |
|-------------------------|-----|
| Slovakia - SK2 (a)      | 412 |
| Slovakia - SK2 (b)      | 418 |
| Slovakia - SK2 (c)      | 424 |
| Slovakia - SK3          | 431 |
| Finland - FIN1          | 438 |
| Finland - FIN2          | 442 |
| Finland - FIN3          | 446 |
| Finland - FIN4A         | 450 |
| Finland - FIN4B         | 455 |
| Finland - FIN4C         | 460 |
| Finland - FIN4D         | 465 |
| Finland - FIN4E         | 470 |
| Finland - FIN5A         | 476 |
| Finland - FIN6 (Åland)  | 483 |
| Finland - FIN7 (Åland)  | 487 |
| Finland - FIN8a (Åland) | 490 |
| Finland - FIN8b (Åland) | 493 |
| Finland - FIN9a (Åland) | 496 |
| Sweden - SE1            | 498 |
| Sweden - SE2            | 501 |
| Sweden - SE3            | 504 |
| Sweden - SE4            | 507 |