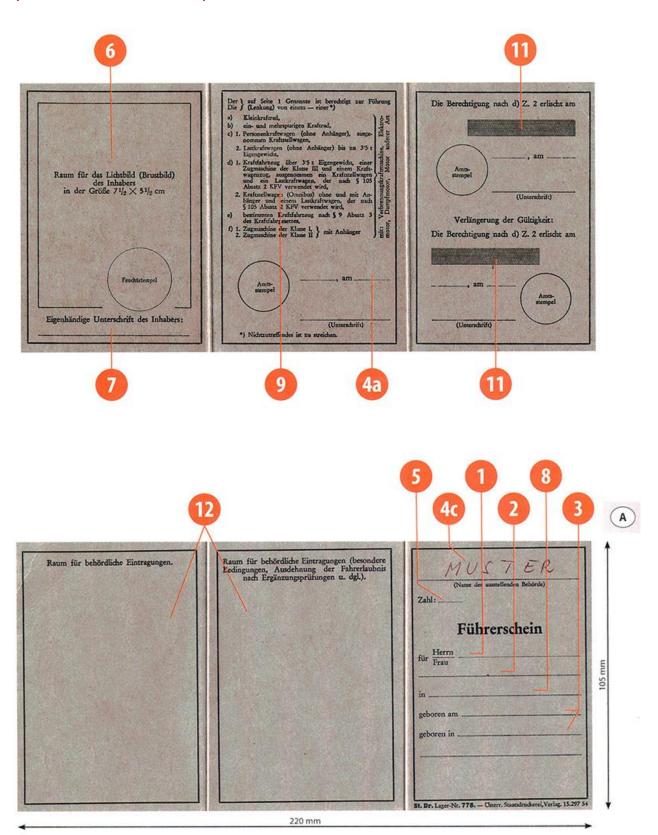

#### The legend

The legend for old licence models allows users to find relevant information more easily on the licence. The meaning of each number is explained below:

- Surname of the holder
- Other name(s) of the holder
- Date and place of birth
- 4a Date of issue of the licence
- Date of expiry of the licence
- 4c Name of the issuing authority
- Number of licence
- 6 Photograph of the holder
- Signature of the holder
- 8 Permanent place of residence
- Category(ies) of vehicle(s) the holder is entitled to drive
- Date of first issue of each category(ies)
- 11 Date of expiry of each category
- 12 Additional information/restriction(s)