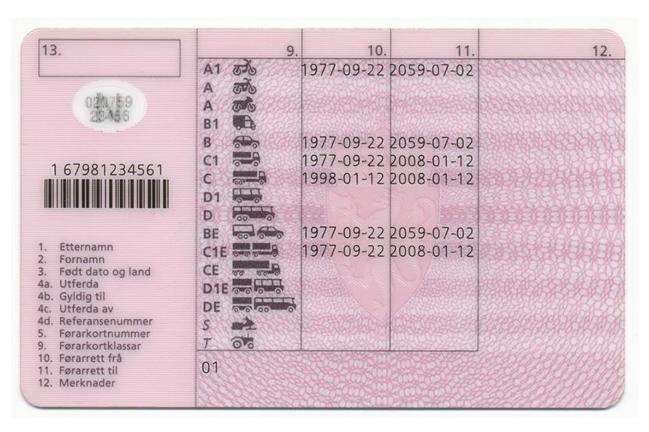

## **Bulgaria - BG5**

( 19/01/2013 → )

| 13.                                    | 9.           | 10.      | 11. 1 12. |      |
|----------------------------------------|--------------|----------|-----------|------|
|                                        | AM 🖦         | 10.04.00 | 01.01     | 940  |
| *****                                  | At can       | 02.02.02 | 01.01     | 8    |
| ,,,,,,,,,,,,,,,,,,,,,,,,,,,,,,,,,,,,,, | A2 700       | 02.02.02 | 01.01     | 373  |
| 4.)                                    | A GID        | 02.02.02 | 01.01     | 49.  |
| 2000                                   | 84           | 10.04.00 | 01.01     | 9    |
| ****                                   | 8            | 10.04.00 | 01.01     | 6    |
| ***                                    | C1 2 9       | 15.03.03 | 01.01     | 3.13 |
|                                        | C 3          | 15.03.03 | 01.01     | Дат  |
| W,                                     | on grug      | 19.04.06 | 01.01     | 643  |
| )                                      | D CONTRACTOR | 19.04.06 | 01.01,103 | \$   |
| /*                                     | BE -         | 22.05.07 | 01.01,70  | 8    |
|                                        | C1E          | 22.05.07 | 01.01     | 9    |
|                                        | CE 🐷 🐷       | 22.05.07 | 01.01     | N NB |
|                                        | D1E          | 22.05.07 | 01.01     | Bara |
|                                        | DE           | 22.05.07 | 01.01     | 83,  |
|                                        | TTM TOTAL    | 23.05.09 | 01.01     | - 3  |
|                                        | TKT 💇        | 15.03.03 | 01.01     | 82   |

Size 54,0 x 86,0 mm

Format ID-1

Material Polycarbonate

Colour Blue/rose/blue

Distinctive features Bilingual (Bulgarian/English)

#### Categories

Category Period of validity

AM, A1, A2, A, B, B1 10 years

C1, C, CE, D1, D1E, D, DE 5 years

#### National categories

 National category
 Description of national category

 Tkt
 Agriculture and forest tractor and agriculture machines.

 Tkm
 Tram

#### Codes

| National codes | Description                                                                                                                  |
|----------------|------------------------------------------------------------------------------------------------------------------------------|
| 101            | Eye-sight correction and permitted only for a specific vehicle (number of chassis) - a combination of restrictions 01 and 50 |
| 103            | Driver who has the right to drive vehicle from category D and tram                                                           |

#### **Professional drivers**

Certificate of professional competence is issued

Code 95 is marked on the driving licence

YES

NO