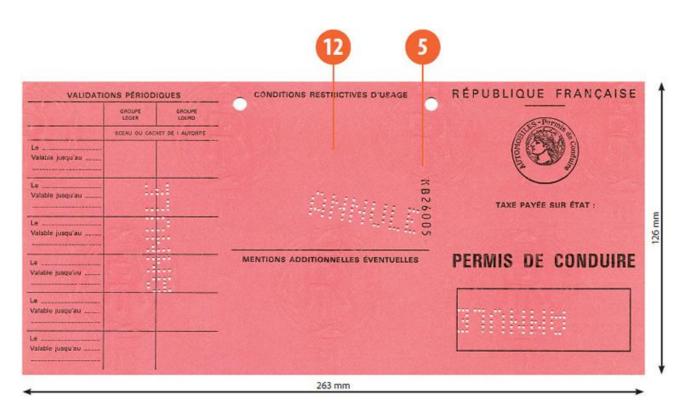

#### The legend

The legend for old licence models allows users to find relevant information more easily on the licence. The meaning of each number is explained below:

- Surname of the holder
- Other name(s) of the holder
- Date and place of birth
- 4a Date of issue of the licence
- Date of expiry of the licence
- 4c Name of the issuing authority
- Number of licence
- 6 Photograph of the holder
- Signature of the holder
- 8 Permanent place of residence
- Category(ies) of vehicle(s) the holder is entitled to drive
- Date of first issue of each category(ies)
- 11 Date of expiry of each category
- 12 Additional information/restriction(s)

#### **(19/01/2013** →**)**

The arrow after a date indicates that this model is issued since the 19 January 2013.

(01/01/1967 - 31/12/1988)

105 x 220 mm Size Material Paper Colour Pink