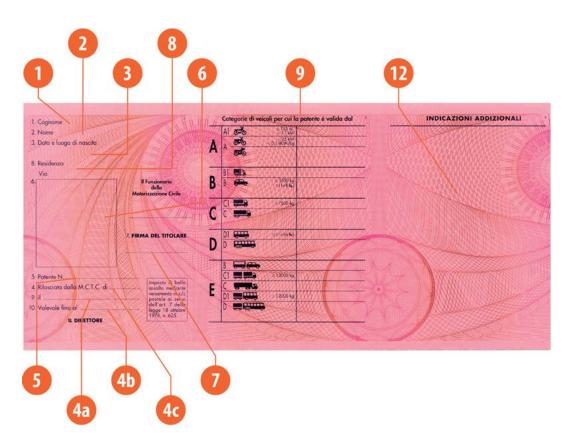

#### The legend

The legend for old licence models allows users to find relevant information more easily on the licence. The meaning of each number is explained below:

- Surname of the holder
- Other name(s) of the holder
- Date and place of birth
- 4a Date of issue of the licence
- Date of expiry of the licence
- 4c Name of the issuing authority
- Number of licence
- 6 Photograph of the holder
- Signature of the holder
- 8 Permanent place of residence
- Category(ies) of vehicle(s) the holder is entitled to drive
- Date of first issue of each category(ies)
- 11 Date of expiry of each category
- 12 Additional information/restriction(s)