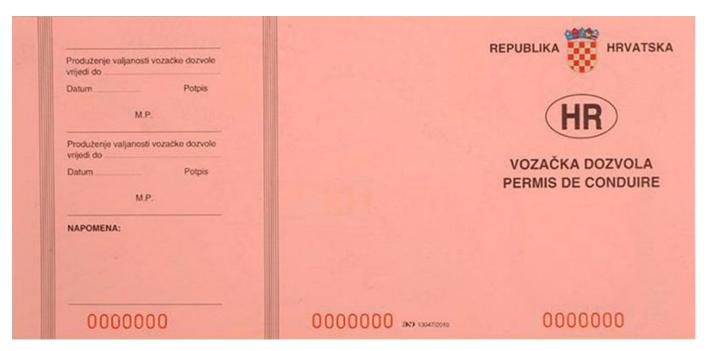

| Category                 | Period of validity          |
|--------------------------|-----------------------------|
| A, A1, B ,BE, M, T, L, S | indefinite                  |
| C1, C1E                  | until 50; above 50: 5 years |
| C, CE, D, DE             | 5 years                     |