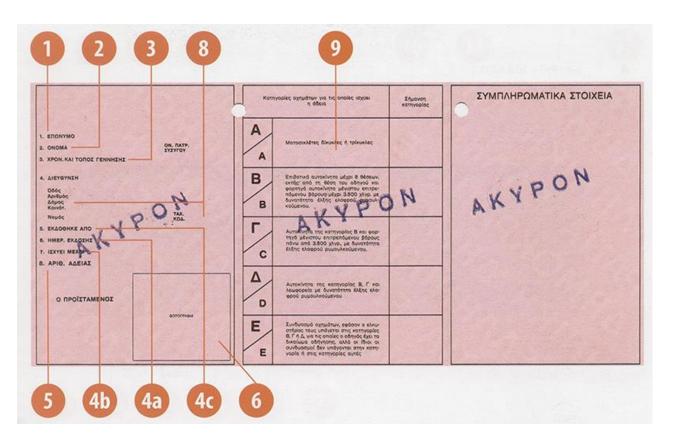

#### The legend

The legend for old licence models allows users to find relevant information more easily on the licence. The meaning of each number is explained below:

- Surname of the holder
- Other name(s) of the holder
- Date and place of birth
- 4a Date of issue of the licence
- Date of expiry of the licence
- 4c Name of the issuing authority
- Number of licence
- 6 Photograph of the holder
- Signature of the holder
- 8 Permanent place of residence
- Category(ies) of vehicle(s) the holder is entitled to drive
- Date of first issue of each category(ies)
- 11 Date of expiry of each category
- 12 Additional information/restriction(s)