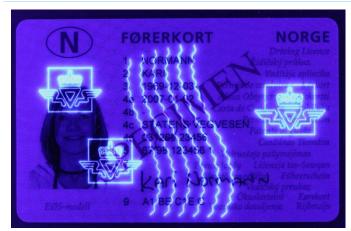

(06/10/2010 - 03/09/2013)

### Security features

#### Graphic security types / grid patterns

Characteristics

Bicoloured grid patterns: purple changing to bluish, and orange changing to violet

## National categories

| National category | Description of national category |
|-------------------|----------------------------------|
| Т                 | Trolleybuses                     |

#### Print: offset;rainbow;silk-screen.

Location Front and reverse sides

### Optically variable image effect (hologram effect with 2-dimensional image (2D))

Location Reverse side

Characteristics Holographic stripe with the recurrent text "REPUBLIC OF LITHUANIA" that changes

direction.

# Physical description

| Size                 | 226 x105 mm |
|----------------------|-------------|
| Format               | Threefold   |
| Material             | Paper       |
| Colour               | Pink        |
| Distinctive features | 6 pages     |

## Codes

| National codes | Description                                                                                 | Community codes |
|----------------|---------------------------------------------------------------------------------------------|-----------------|
| 01             | Only valid with corrective lenses / Only valid with safety goggles for categories A1 and A3 | 01.06           |
| 78             | Only valid for cars with automatic clutches                                                 | 78              |