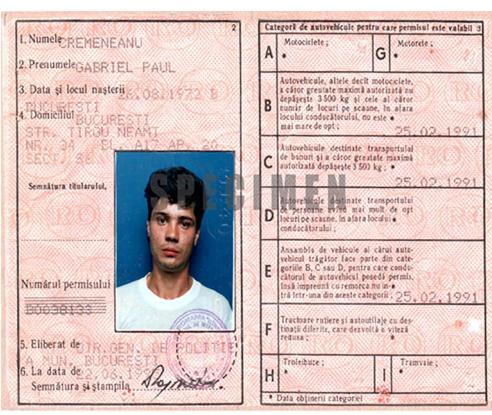

## **Denmark - DK3**

(01/07/1996 - 13/04/1997)

Size 143 x 99 mm

Format 4 pages

Material Cotton fibre paper

Colour With pink and beige lines

Distinctive features Folded

### Additional information

- 1. Holders of a category A licence (small motorcycle) are authorised to drive:
- a. 2-wheeled motorcycles without a sidecar with a maximum power/weight (plus water, oil and fuel) ratio of 0.16 kW/kg and maximum power output of 25 kW.
- b. 2-wheeled motorcycles with a sidecar with a maximum power/weight (plus water, oil and fuel) ratio of 0.16 kW/kg.
- c. Motor tricycles
- d. Vehicles mentioned under a., b. and c. with a trailer.
- e. Large mopeds.
- 2. Holders of the Danish driving licence category A (large motorcycle) are authorised to drive:
- a. Vehicles as mentioned under (1).DA 22.1.2013 Official Journal of the European Union L 19/7
- b. 2-wheeled motorcycles without a sidecar with a power/weight (plus water, oil and fuel) ratio over 0.16 kW/kg or power output over 25 kW.
- c. Two-wheeled motorcycles with a sidecar with a power/weight (plus water, oil and fuel) ratio over 0.16 kW/kg.
- d. Vehicles mentioned under a., b. and c. with a trailer.
- 3. Holders of a category B licence are also authorised to drive motor tricycles.