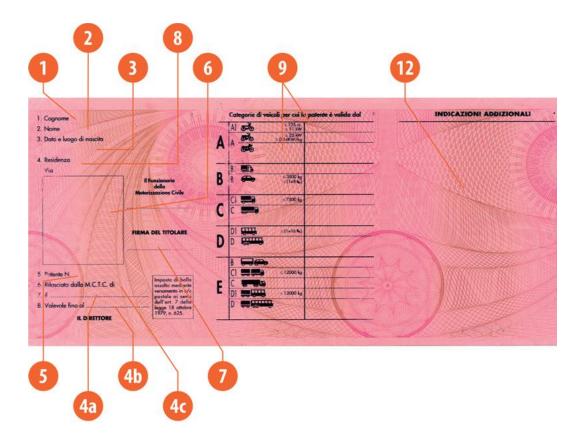

#### The legend

The legend for old licence models allows users to find relevant information more easily on the licence. The meaning of each number is explained below:

- Surname of the holder
- Other name(s) of the holder
- Date and place of birth
- 4a Date of issue of the licence
- Date of expiry of the licence
- 4c Name of the issuing authority
- Number of licence
- 6 Photograph of the holder
- Signature of the holder
- 8 Permanent place of residence
- Category(ies) of vehicle(s) the holder is entitled to drive
- Date of first issue of each category(ies)
- 11 Date of expiry of each category
- 12 Additional information/restriction(s)