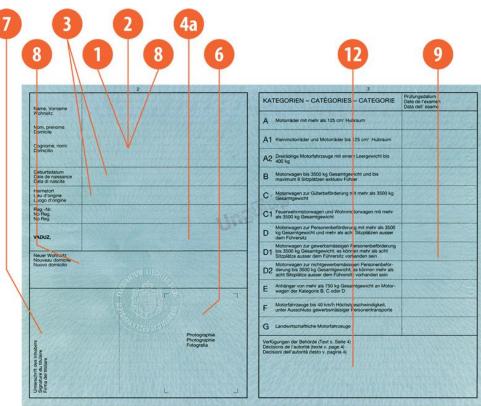

#### The legend

The legend for old licence models allows users to find relevant information more easily on the licence. The meaning of each number is explained below:

- Surname of the holder
- Other name(s) of the holder
- Date and place of birth
- 4a Date of issue of the licence
- Date of expiry of the licence
- 4c Name of the issuing authority
- Number of licence
- 6 Photograph of the holder
- Signature of the holder
- 8 Permanent place of residence
- Category(ies) of vehicle(s) the holder is entitled to drive
- Date of first issue of each category(ies)
- 11 Date of expiry of each category
- 12 Additional information/restriction(s)