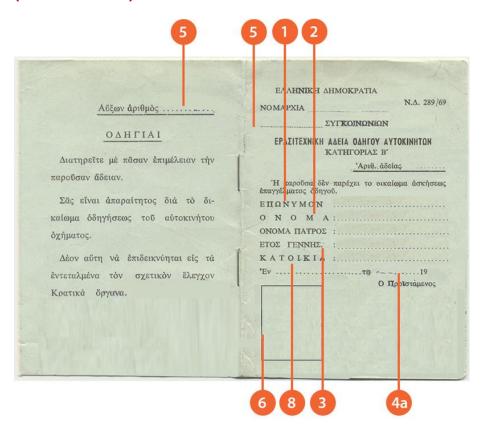

#### The legend

The legend for old licence models allows users to find relevant information more easily on the licence. The meaning of each number is explained below:

- Surname of the holder
- Other name(s) of the holder
- Date and place of birth
- 4a Date of issue of the licence
- Date of expiry of the licence
- 4c Name of the issuing authority
- Number of licence
- 6 Photograph of the holder
- Signature of the holder
- 8 Permanent place of residence
- Category(ies) of vehicle(s) the holder is entitled to drive
- Date of first issue of each category(ies)
- 11 Date of expiry of each category
- 12 Additional information/restriction(s)