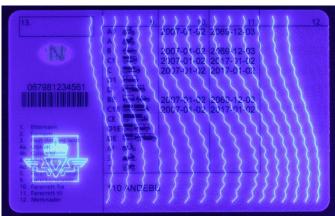

(06/10/2010 - 03/09/2013)

### Security features

#### Graphic security types / grid patterns

Characteristics

Bicoloured grid patterns: purple changing to bluish, and orange changing to violet