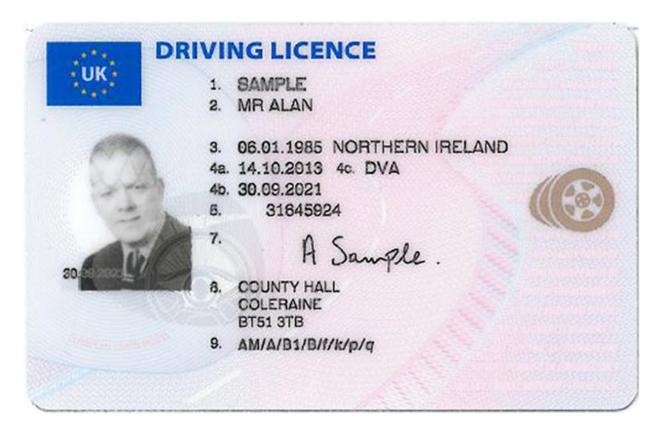

#### The legend

The legend for old licence models allows users to find relevant information more easily on the licence. The meaning of each number is explained below:

- Surname of the holder
- Other name(s) of the holder
- Date and place of birth
- 4a Date of issue of the licence
- Date of expiry of the licence
- 4c Name of the issuing authority
- Number of licence
- 6 Photograph of the holder
- Signature of the holder
- 8 Permanent place of residence
- Category(ies) of vehicle(s) the holder is entitled to drive
- Date of first issue of each category(ies)
- 11 Date of expiry of each category
- 12 Additional information/restriction(s)