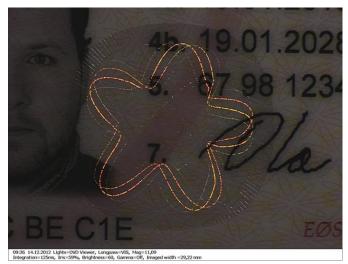

## **Denmark - DK5**

(19/01/2013 → )

Size 86 x 54 mm

Format 2 pages

Material Plastic card

Colour Pink and beige

#### **Hologram (Kinegram)**

Location Partly covering the photo on the reverse side

Characteristics Changing subjects

Method of verification By rotating or tilting the card

#### **OVI (optically variable ink)**

Location Bottom right on the reverse side

Characteristics Pair of swans changing colour, red-green

Method of verification By tilting the card

#### Optical variable feature (CLI)

Location Top right on the reverse side

Characteristics Picture and date of birth

Method of verification By tilting the card

#### OVI (optically variable ink)

Location Bottom left on the front side

Characteristics Car changes colour, green-blue

Method of verification By tilting the card

| Categories                        |                                                                                 |
|-----------------------------------|---------------------------------------------------------------------------------|
| Category                          | Period of validity                                                              |
| A, B, BE                          | Until 70: 15 years; 70: 4 years; 71: 3 years; 72 - 79: 2 years; above 80:1 year |
| C1, C, C1E, CE, D1, D,<br>D1E, DE | Until 70: 5 years; 70: 4 years; 71: 3 years; 72-79: 2 years; above 80: 1 year   |