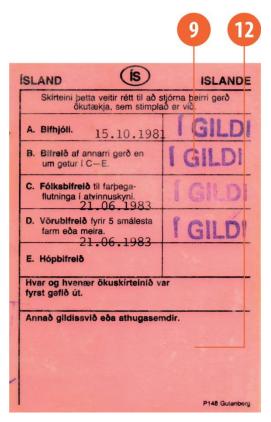

### Professional drivers

Certificate of professional NO competence is issued

Code 95 is marked on the driving licence

NO

## Physical description

Size 85.60 x 53.98 mm

Format ID-1

Material Polycarbonate

Colour Pink

Distinctive features Laser-engraved data (photograph, personal data, categories, table)

### Optically variable ink

Location On the front, in the lower right-hand corner

Characteristics Colour varies from orange to greenish

#### **Ultraviolet ink**

Method of verification Viewing under ultraviolet light

Method of verification Viewing from a different angle

### Categories

Category Period of validity

A1, A (≤ 25 kW, 0.16 kW/kg), A, B, BE, B1, C1, C1E, C, CE, D1, D1E, D,

10 years

(\* see comments)

### **Professional drivers**

Certificate of professional competence is issued

NO

Code 95 is marked on the driving licence

NO

Colour Pink

Distinctive features The form of certificate corresponds to the form of the LT4 model