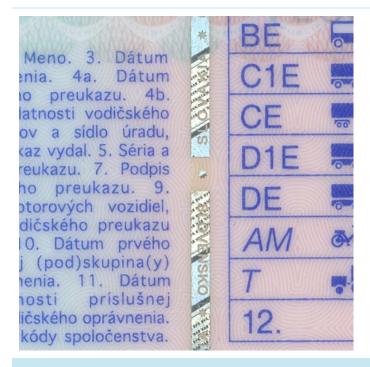

#### **Mini-lettering**

Location Around the bio data

Characteristics Mini-lettering

Method of verification Check the lines framing the data are made of small "République Française" words.

Certificate of professional competence is issued

YES

Code 95 is marked on the driving licence

( 19/09/2013 → )

Size 85.60 x 53.98 mm

Format ISO / IEC 7810ID-1

Material Polycarbonate and PEC