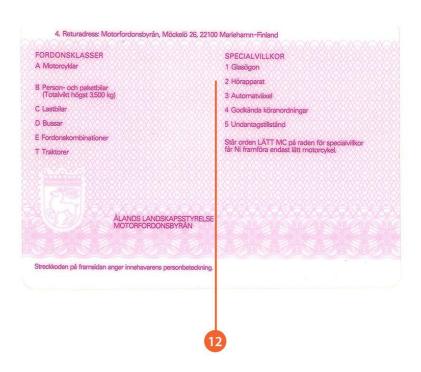

#### The legend

The legend for old licence models allows users to find relevant information more easily on the licence. The meaning of each number is explained below:

- Surname of the holder
- Other name(s) of the holder
- Date and place of birth
- 4a Date of issue of the licence
- Date of expiry of the licence
- 4c Name of the issuing authority
- Number of licence
- 6 Photograph of the holder
- Signature of the holder
- 8 Permanent place of residence
- Category(ies) of vehicle(s) the holder is entitled to drive
- Date of first issue of each category(ies)
- 11 Date of expiry of each category
- 12 Additional information/restriction(s)