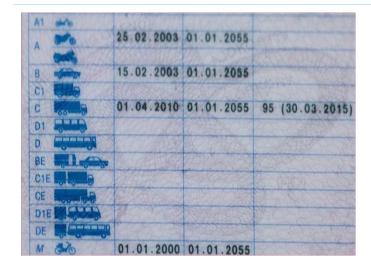

t of the card comprised of the words "SUOMI FINLAND".

Method of verification Magnifying glass.



#### **Security pattern**

Location Whole document

Characteristics Fine-lined security pattern and rainbow printing covering the entire background of the card.

Method of verification Magnifying glass.



#### **Embossed pattern**

Location Front-centre of the card

Characteristics Lined disc pattern

Method of verification Pattern visible when card is tilted and can be detected by touching with fingers.



#### **Embossed pattern**

Location

Centre of reverse side of card

Characteristics

Lined disc pattern, as well as text "PERMIS DE CONDUIRE DRIVING LICENCE AJOKORTTI KÖRKORT FIN"

Method of verification

Pattern visible when card is tilted and can be detected by touching with fingers.





#### **Fluorescent printing**

Location Front of card

Characteristics The word "FIN" printed several times and the European flag stars printed in fluorescent blue. The designed security pattern following the background pattern appears yellow under UV light.

Method of verification Using UV light



#### Laser engraving

Location Front side, bottom right-hand corner

Characteristics On front of card:

Method of verification Sections 1 and 2 visible to the naked eye. Section 3 using a barcode reader.



#### **Optically Variable Ink (OVI)**

| Location               | Bottom-right corner of the front of the card.                   |
|------------------------|-----------------------------------------------------------------|
| Characteristics        | AKE logo (same as logo on the left b