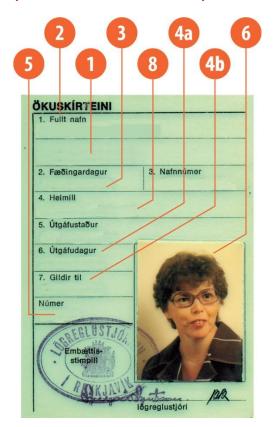

#### The legend

The legend for old licence models allows users to find relevant information more easily on the licence. The meaning of each number is explained below:

- Surname of the holder
- Other name(s) of the holder
- Date and place of birth
- 4a Date of issue of the licence
- Date of expiry of the licence
- 4c Name of the issuing authority
- Number of licence
- 6 Photograph of the holder
- Signature of the holder
- 8 Permanent place of residence
- Category(ies) of vehicle(s) the holder is entitled to drive
- Date of first issue of each category(ies)
- 11 Date of expiry of each category
- 12 Additional information/restriction(s)