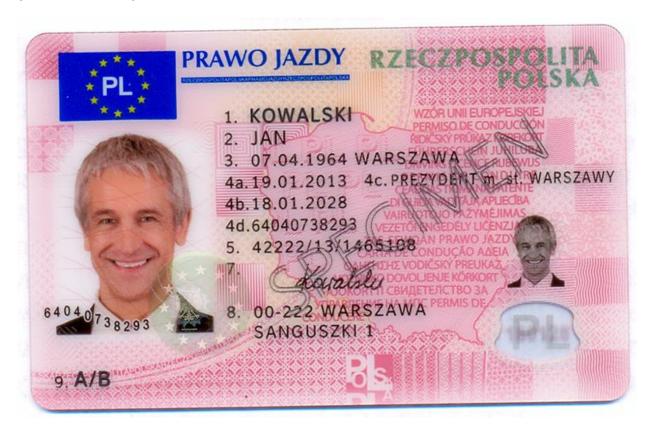

#### The legend

The legend for old licence models allows users to find relevant information more easily on the licence. The meaning of each number is explained below:

- Surname of the holder
- Other name(s) of the holder
- Date and place of birth
- 4a Date of issue of the licence
- Date of expiry of the licence
- 4c Name of the issuing authority
- Number of licence
- 6 Photograph of the holder
- Signature of the holder
- 8 Permanent place of residence
- Category(ies) of vehicle(s) the holder is entitled to drive
- Date of first issue of each category(ies)
- 11 Date of expiry of each category
- 12 Additional information/restriction(s)