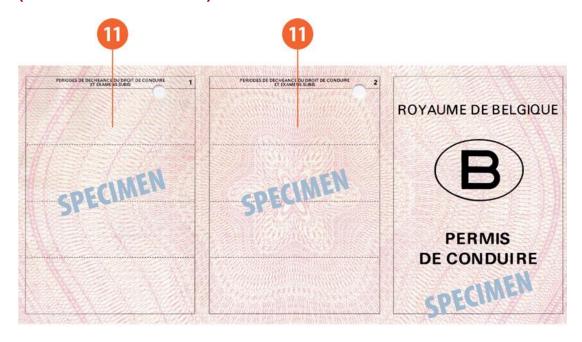

#### The legend

The legend for old licence models allows users to find relevant information more easily on the licence. The meaning of each number is explained below:

- Surname of the holder
- Other name(s) of the holder
- Date and place of birth
- 4a Date of issue of the licence
- Date of expiry of the licence
- 4c Name of the issuing authority
- Number of licence
- 6 Photograph of the holder
- Signature of the holder
- 8 Permanent place of residence
- Category(ies) of vehicle(s) the holder is entitled to drive
- Date of first issue of each category(ies)
- 11 Date of expiry of each category
- 12 Additional information/restriction(s)

## The period of issue of the licence model

#### (01/07/1996 - 13/04/1997)

The period of issue is indicated in brackets and represents the period during which a particular model was issued by the national authorities in a country.

#### **(19/01/2013** →**)**

The arrow after a date indicates that this model is issued since the 19 January 2013.

(01/01/1967 - 31/12/1988)

105 x 220 mm Size Material Paper Colour Pink