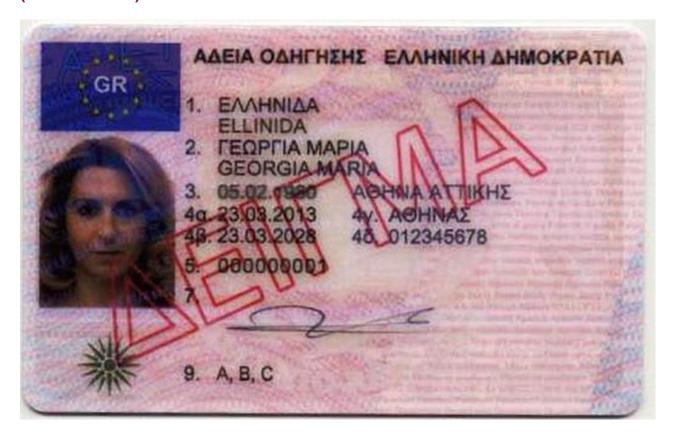

#### The legend

The legend for old licence models allows users to find relevant information more easily on the licence. The meaning of each number is explained below:

- Surname of the holder
- Other name(s) of the holder
- Date and place of birth
- 4a Date of issue of the licence
- Date of expiry of the licence
- 4c Name of the issuing authority
- Number of licence
- 6 Photograph of the holder
- Signature of the holder
- 8 Permanent place of residence
- Category(ies) of vehicle(s) the holder is entitled to drive
- Date of first issue of each category(ies)
- 11 Date of expiry of each category
- 12 Additional information/restriction(s)