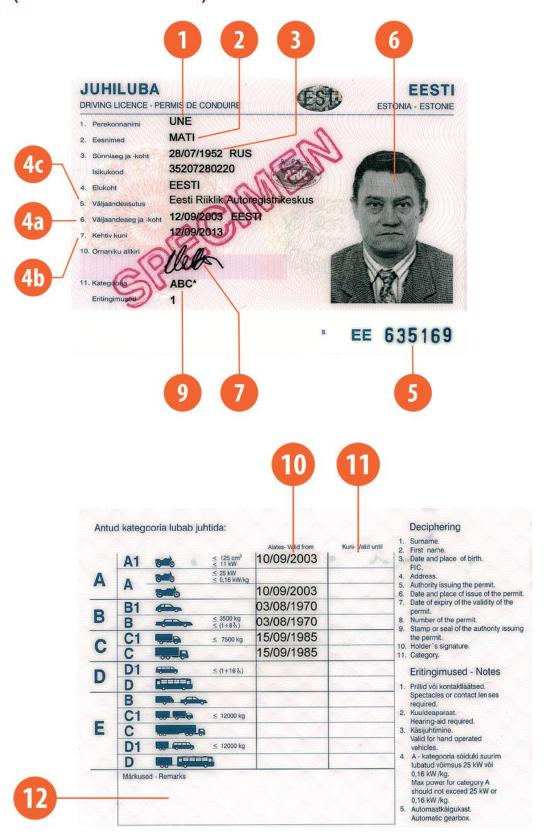

#### The legend

The legend for old licence models allows users to find relevant information more easily on the licence. The meaning of each number is explained below:

- Surname of the holder
- Other name(s) of the holder
- Date and place of birth
- 4a Date of issue of the licence
- Date of expiry of the licence
- 4c Name of the issuing authority
- Number of licence
- 6 Photograph of the holder
- Signature of the holder
- 8 Permanent place of residence
- Category(ies) of vehicle(s) the holder is entitled to drive
- Date of first issue of each category(ies)
- 11 Date of expiry of each category
- 12 Additional information/restriction(s)