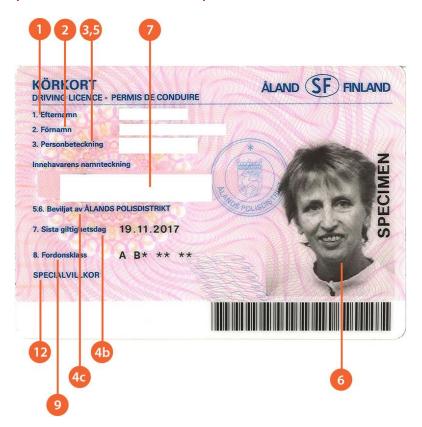

#### The legend

The legend for old licence models allows users to find relevant information more easily on the licence. The meaning of each number is explained below:

- Surname of the holder
- Other name(s) of the holder
- Date and place of birth
- 4a Date of issue of the licence
- Date of expiry of the licence
- 4c Name of the issuing authority
- Number of licence
- 6 Photograph of the holder
- Signature of the holder
- 8 Permanent place of residence
- Category(ies) of vehicle(s) the holder is entitled to drive
- Date of first issue of each category(ies)
- 11 Date of expiry of each category
- 12 Additional information/restriction(s)