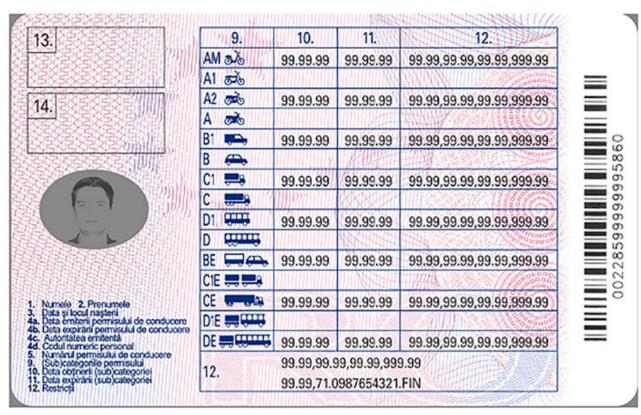

#### Czech Republic - CZ1

(01/05/2004 - 18/01/2013)

|                                                                                                                                     | 9.      | 10.                                     | 11.      | 12.                |  |
|-------------------------------------------------------------------------------------------------------------------------------------|---------|-----------------------------------------|----------|--------------------|--|
| 13729.31                                                                                                                            | AI 876  | 99.99.99                                | 99.99.99 | 99.99,99.99,999.99 |  |
| 99.99.99                                                                                                                            | No.     | 99.99.99                                | 99.99.99 | 99.99,99.99,999.99 |  |
| 4. 533.42                                                                                                                           | A       | 99.99.99                                | 99.99.99 | 99.99,99.99,999.99 |  |
| 99.99.99                                                                                                                            | B1 500  | 99.99.99                                | 99.99.99 | 99.99,99.99,999.99 |  |
|                                                                                                                                     | B 🚗     | 99.99.99                                | 99.99.99 | 99.99,99.99,999.99 |  |
|                                                                                                                                     | C1 🚚    | 99.99.99                                | 99.99.99 | 99.99,99.99,999.99 |  |
|                                                                                                                                     | C       | 99.99.99                                | 99.99.99 | 99.99,99.99,999.99 |  |
| 1. PŘÍJIMENÍ 2. JMÉNO (-A) 3. DATUM A MÍSTO NAROZENÍ 4a. DATUM VYDÁNÍ ŘP 4b. DATUM PLATNOSTI ŘP 4c. VYDÁVAJÍCÍ ÚŘAD 4d. RODNÉ ČÍSLO | D1 🚚    | 99.99.99                                | 99.99.99 | 99.99,99.99,999.99 |  |
|                                                                                                                                     | D       | 99.99.99                                | 99.99.99 | 99.99,99.99,999.99 |  |
|                                                                                                                                     | BE 🚃 🚗  | 99.99.99                                | 99.99.99 | 99.99,99.99,999.99 |  |
|                                                                                                                                     | C1E     | 99.99.99                                | 99.99.99 | 99.99,99.99,999.99 |  |
|                                                                                                                                     | CE 🚚 😘  | 99.99.99                                | 99.99.99 | 99.99,99.99,999.99 |  |
|                                                                                                                                     | D1E     | 99.99.99                                | 99.99.99 | 99.99,99.99,999.99 |  |
| SÉRIE A CÍSLO RP 6, FOTOGRAFIE                                                                                                      | DE COMP | 99.99.99                                | 99.99.99 | 99.99,99.99,999.99 |  |
| 7. PODPIS<br>8. OBEC POBYTU                                                                                                         | AM OLE  | 99.99.99                                | 99.99.99 | 99.99,99.99,999.99 |  |
| UDĚLENÉ (POD)SKUPINY ŘO<br>L DATUM UDĚLENÍ ŘO                                                                                       | 1/84    | 99.99.99                                | 99.99.99 | 99,99,99,99,999.99 |  |
| . DATUM PLATNOSTI RO                                                                                                                | 410771  | 99.99,99.99,999.99<br>71.0987654321.FIN |          |                    |  |
| HARMONIZAČNÍ KÓDY<br>OMEZENÍ RO 14. JINÉ ZÁZNAMY                                                                                    | 1911    |                                         |          |                    |  |

#### The legend

The legend for old licence models allows users to find relevant information more easily on the licence. The meaning of each number is explained below:

- Surname of the holder
- Other name(s) of the holder
- Date and place of birth
- 4a Date of issue of the licence
- Date of expiry of the licence
- 4c Name of the issuing authority
- Number of licence
- 6 Photograph of the holder
- Signature of the holder
- 8 Permanent place of residence
- Category(ies) of vehicle(s) the holder is entitled to drive
- Date of first issue of each category(ies)
- 11 Date of expiry of each category
- 12 Additional information/restriction(s)