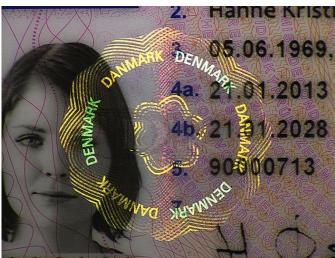

## **Denmark - DK5**

(19/01/2013 → )

Size 86 x 54 mm

Format 2 pages

Material Plastic card

Colour Pink and beige

#### **Hologram (Kinegram)**

Location Partly covering the photo on the reverse side

Characteristics Changing subjects

Method of verification By rotating or tilting the card

#### Optical variable feature (CLI)

Location Top right on the reverse side

Characteristics Picture and date of birth

Method of verification By tilting the card