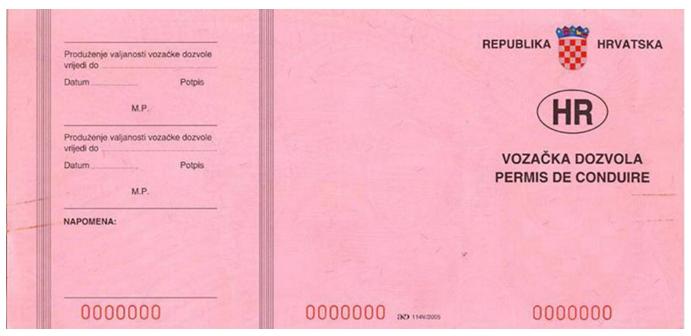

| Security features          |                                                                                                                                                                                                                                                                                                                                                                                                                                                                                                                                                                                                                              |  |
|----------------------------|------------------------------------------------------------------------------------------------------------------------------------------------------------------------------------------------------------------------------------------------------------------------------------------------------------------------------------------------------------------------------------------------------------------------------------------------------------------------------------------------------------------------------------------------------------------------------------------------------------------------------|--|
| Security design            |                                                                                                                                                                                                                                                                                                                                                                                                                                                                                                                                                                                                                              |  |
| Location                   | Front and back                                                                                                                                                                                                                                                                                                                                                                                                                                                                                                                                                                                                               |  |
| Characteristics            | The security design comprises a combination of security features. 1. Rainbow printing in which pink and green merge into one another, resulting in a continuous colour gradient. 2. The patterns are made up of very fine continuous lines which are intertwined with one another 3. Microprint as a security element to prevent duplication: Front: "FÜHRERSCHEIN BUNDESREPUBLIK DEUTSCHLAND", back: "FÜHRERSCHEIN" - as applicable. 4. Security inks issued according to special guidelines, which do not correspond to standard print colours (CMYK). 5. Release area of the photo with run-off zone (weakening pattern). |  |
| Method of verification     | Viewing under a magnifying glass                                                                                                                                                                                                                                                                                                                                                                                                                                                                                                                                                                                             |  |
| Whitener-free body of card |                                                                                                                                                                                                                                                                                                                                                                                                                                                                                                                                                                                                                              |  |
| Characteristics            | The body of card consists of 100% multi-layered, whitener-free polycarbonate.                                                                                                                                                                                                                                                                                                                                                                                                                                                                                                                                                |  |
| Volume hologram            |                                                                                                                                                                                                                                                                                                                                                                                                                                                                                                                                                                                                                              |  |
| Location                   | Front                                                                                                                                                                                                                                                                                                                                                                                                                                                                                                                                                                                                                        |  |
| Characteristics            | The volume hologram serves to protect the personalised data. It contains the regional coat of arms, the lettering "FÜHRERSCHEIN BUNDESREPUBLIK DEUTSCHLAND", traffic symbols and UV elements. The volume hologram overlaps with the personal photo. The country identifier "D" appears to stand out from the page, surrounded by a rotating circle of stars.                                                                                                                                                                                                                                                                 |  |
| Method of verification     | Viewing with the naked eye while moving the document                                                                                                                                                                                                                                                                                                                                                                                                                                                                                                                                                                         |  |
| Laser engraving            |                                                                                                                                                                                                                                                                                                                                                                                                                                                                                                                                                                                                                              |  |
| Characteristics            | The personal data is engraved irreversibly in various layers by a laser beam.                                                                                                                                                                                                                                                                                                                                                                                                                                                                                                                                                |  |
| Method of verification     | Viewing with the naked eye                                                                                                                                                                                                                                                                                                                                                                                                                                                                                                                                                                                                   |  |

| Security thread                                    |                                                                                                                                                                                                              |  |
|----------------------------------------------------|--------------------------------------------------------------------------------------------------------------------------------------------------------------------------------------------------------------|--|
| Location                                           | Back                                                                                                                                                                                                         |  |
| Characteristics                                    | The security thread is incorporated into the substrate on one side including microprint ("FÜHRERSCHEIN (3 stars) BUNDESREPUBLIK DEUTSCHLAND (3 traffic symbols) FÜHRERSCHEIN").                              |  |
| Method of verification                             | Viewing under a magnifying glass                                                                                                                                                                             |  |
| Variable Laser Image: CLI (Changeable Laser Image) |                                                                                                                                                                                                              |  |
| Location                                           | Back                                                                                                                                                                                                         |  |
| Characteristics                                    | A lens structure is embossed into the surface of the card. Depending on the angle of vision, a fixed motif (3 traffic symbols) or individual alpha-numeric data (part of the driving licence number) appear. |  |
| Method of verification                             | Viewing while moving the document; the lens structure, which can be touched                                                                                                                                  |  |
| Tactile laser engravin                             | g                                                                                                                                                                                                            |  |
| Location                                           | Front                                                                                                                                                                                                        |  |
| Characteristics                                    | Lasering creates tactile areas on the surface (lines 1, 3 and 5).                                                                                                                                            |  |
| Method of verification                             | Viewing with the naked eye; by touch                                                                                                                                                                         |  |
| Optically variable colour (OVF)                    |                                                                                                                                                                                                              |  |
| Location                                           | Front                                                                                                                                                                                                        |  |
| Characteristics                                    | "FÜHRERSCHEIN" is printed in a special ink which, depending on the angle of vision, results in colours being reproduced differently.                                                                         |  |
| Method of verification                             | Viewing with the naked eye while moving the document                                                                                                                                                         |  |

| Cat | egor | ies |
|-----|------|-----|
|     |      |     |

| Category                                                    | Period of validity |
|-------------------------------------------------------------|--------------------|
| AM, A1, A2, A, B, BE,<br>L, T<br>(vgl. § 23 Abs. 1 S.1 FeV) | 15 years           |
| C1, C1E                                                     | above 50: 5 years  |
| D1, D1E                                                     | 5 years            |
| C, CE, D, DE                                                | 5 years            |