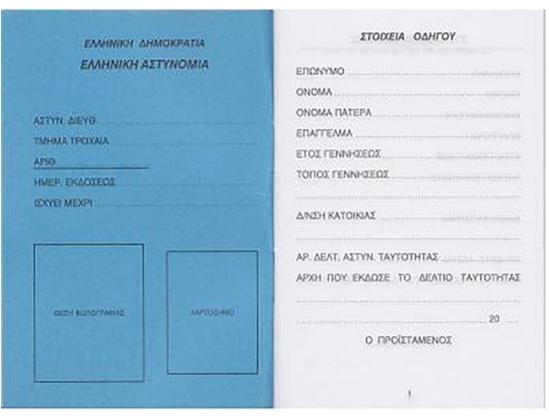

#### The legend

The legend for old licence models allows users to find relevant information more easily on the licence. The meaning of each number is explained below:

- Surname of the holder
- Other name(s) of the holder
- Date and place of birth
- 4a Date of issue of the licence
- Date of expiry of the licence
- 4c Name of the issuing authority
- Number of licence
- 6 Photograph of the holder
- Signature of the holder
- 8 Permanent place of residence
- Category(ies) of vehicle(s) the holder is entitled to drive
- Date of first issue of each category(ies)
- 11 Date of expiry of each category
- 12 Additional information/restriction(s)