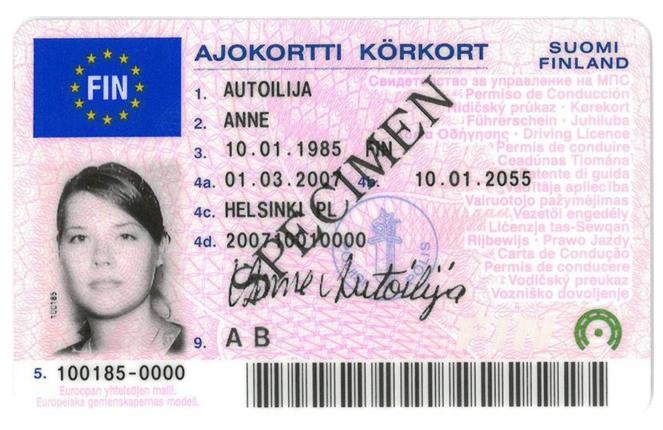

## Codes

| National codes                                 | Description                                                                                    | Community codes   |
|------------------------------------------------|------------------------------------------------------------------------------------------------|-------------------|
| Wearing eyeglasses or contact lens             |                                                                                                | 01.01 or<br>01.02 |
| Medical re-examination                         | Prior to driving licence renewal, a medical examination is required                            |                   |
| Adapted vehicle                                |                                                                                                | 50 or 51          |
| Cannot drive vehicle within regular occupation | The driver cannot be a professional driver, e.g. taxi driver, ambulance driver or truck driver |                   |