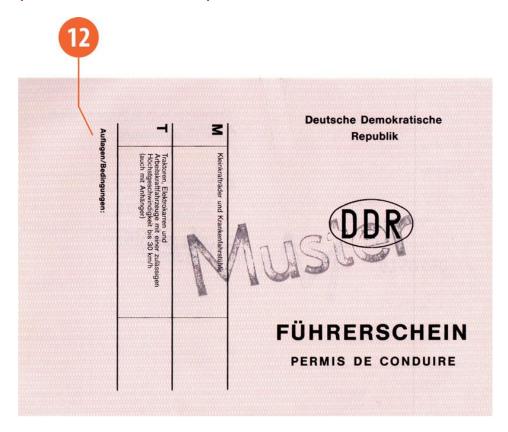

# Germany - D4 (DDR)

( 01/06/1982 - 02/10/1990 )

Size 148 x 105 mm

Format A6 folded A7

Material Coated canvas

Colour Pink