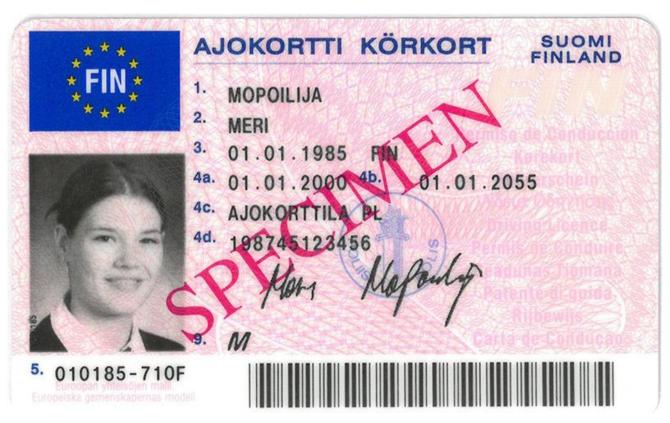

#### The legend

The legend for old licence models allows users to find relevant information more easily on the licence. The meaning of each number is explained below:

- Surname of the holder
- Other name(s) of the holder
- Date and place of birth
- 4a Date of issue of the licence
- Date of expiry of the licence
- 4c Name of the issuing authority
- Number of licence
- 6 Photograph of the holder
- Signature of the holder
- 8 Permanent place of residence
- Category(ies) of vehicle(s) the holder is entitled to drive
- Date of first issue of each category(ies)
- 11 Date of expiry of each category
- 12 Additional information/restriction(s)