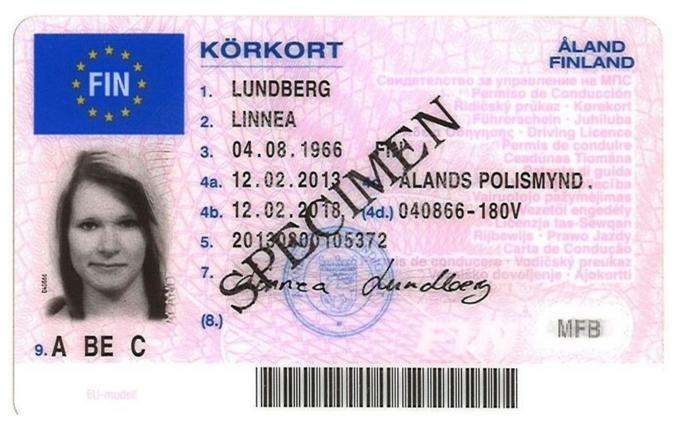

| Slovakia - SK1          | 407 |
|-------------------------|-----|
| Slovakia - SK2 (a)      | 412 |
| Slovakia - SK2 (b)      | 418 |
| Slovakia - SK2 (c)      | 424 |
| Slovakia - SK3          | 431 |
| Finland - FIN1          | 438 |
| Finland - FIN2          | 442 |
| Finland - FIN3          | 446 |
| Finland - FIN4A         | 450 |
| Finland - FIN4B         | 455 |
| Finland - FIN4C         | 460 |
| Finland - FIN4D         | 465 |
| Finland - FIN4E         | 470 |
| Finland - FIN5A         | 476 |
| Finland - FIN6 (Åland)  | 483 |
| Finland - FIN7 (Åland)  | 487 |
| Finland - FIN8a (Åland) | 490 |
| Finland - FIN8b (Åland) | 493 |
| Finland - FIN9a (Åland) | 496 |
| Sweden - SE1            | 498 |
| Sweden - SE2            | 501 |
| Sweden - SE3            | 504 |
| Sweden - SE4            | 507 |

#### The legend

The legend for old licence models allows users to find relevant information more easily on the licence. The meaning of each number is explained below:

- Surname of the holder
- Other name(s) of the holder
- Date and place of birth
- 4a Date of issue of the licence
- Date of expiry of the licence
- 4c Name of the issuing authority
- Number of licence
- 6 Photograph of the holder
- Signature of the holder
- 8 Permanent place of residence
- Category(ies) of vehicle(s) the holder is entitled to drive
- Date of first issue of each category(ies)
- 11 Date of expiry of each category
- 12 Additional information/restriction(s)