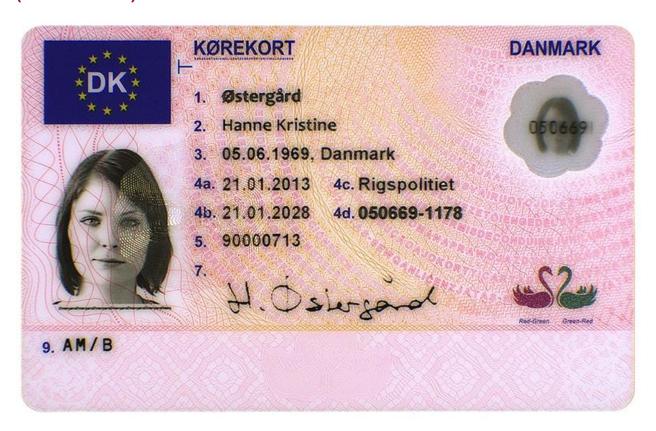

#### The legend

The legend for old licence models allows users to find relevant information more easily on the licence. The meaning of each number is explained below:

- Surname of the holder
- Other name(s) of the holder
- Date and place of birth
- 4a Date of issue of the licence
- Date of expiry of the licence
- 4c Name of the issuing authority
- Number of licence
- 6 Photograph of the holder
- Signature of the holder
- 8 Permanent place of residence
- Category(ies) of vehicle(s) the holder is entitled to drive
- Date of first issue of each category(ies)
- 11 Date of expiry of each category
- 12 Additional information/restriction(s)

## **Denmark - DK1**

( → 30/04/1986 )

Size75 x105 mmMaterialCotton fibre paperColourPinkDistinctive featuresFolded

## **Denmark - DK2**

(01/05/1986 - 30/06/1996)

Size 143 x 101 mm

Format 4 pages

Material Cotton fibre paper

Colour With pink and beige lines

Distinctive features Folded

## **Denmark - DK3**

(01/07/1996 - 13/04/1997)

Size 143 x 99 mm

Format 4 pages

Material Cotton fibre paper

Colour With pink and beige lines

Distinctive features Folded

### **Denmark - DK4**

(14/04/1997 - 18/01/2013)

Size 86 x 54 mm

Format 2 pages

Material Plastic card

Colour With pink and beige lines

## **Denmark - DK5**

(19/01/2013 → )

Size 86 x 54 mm

Format 2 pages

Material Plastic card

Colour Pink and beige