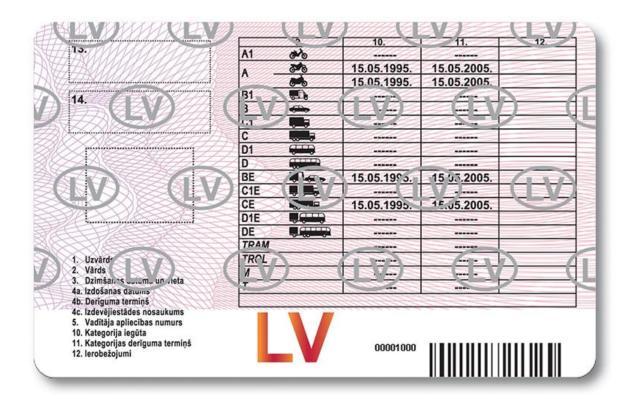

#### The legend

The legend for old licence models allows users to find relevant information more easily on the licence. The meaning of each number is explained below:

- Surname of the holder
- Other name(s) of the holder
- Date and place of birth
- 4a Date of issue of the licence
- Date of expiry of the licence
- 4c Name of the issuing authority
- Number of licence
- 6 Photograph of the holder
- Signature of the holder
- 8 Permanent place of residence
- Category(ies) of vehicle(s) the holder is entitled to drive
- Date of first issue of each category(ies)
- 11 Date of expiry of each category
- 12 Additional information/restriction(s)