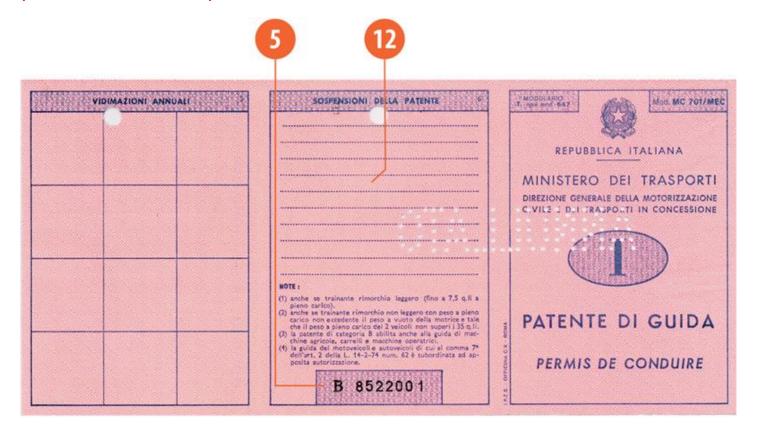

#### The legend

The legend for old licence models allows users to find relevant information more easily on the licence. The meaning of each number is explained below:

- Surname of the holder
- Other name(s) of the holder
- Date and place of birth
- 4a Date of issue of the licence
- Date of expiry of the licence
- 4c Name of the issuing authority
- Number of licence
- 6 Photograph of the holder
- Signature of the holder
- 8 Permanent place of residence
- Category(ies) of vehicle(s) the holder is entitled to drive
- Date of first issue of each category(ies)
- 11 Date of expiry of each category
- 12 Additional information/restriction(s)