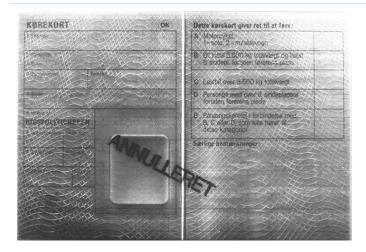

### **Denmark - DK4**

(14/04/1997 - 18/01/2013)

Size 86 x 54 mm

Format 2 pages

Material Plastic card

Colour With pink and beige lines

## Security features

#### **UV Stamp**

Location Middle of the card on either the front or back side

Method of verification UV lamp, 365 nm