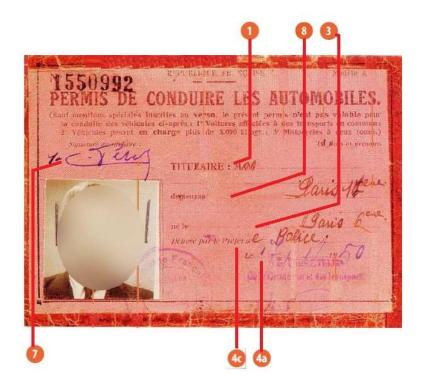

#### The legend

The legend for old licence models allows users to find relevant information more easily on the licence. The meaning of each number is explained below:

- Surname of the holder
- Other name(s) of the holder
- Date and place of birth
- 4a Date of issue of the licence
- Date of expiry of the licence
- 4c Name of the issuing authority
- Number of licence
- 6 Photograph of the holder
- Signature of the holder
- 8 Permanent place of residence
- Category(ies) of vehicle(s) the holder is entitled to drive
- Date of first issue of each category(ies)
- 11 Date of expiry of each category
- 12 Additional information/restriction(s)