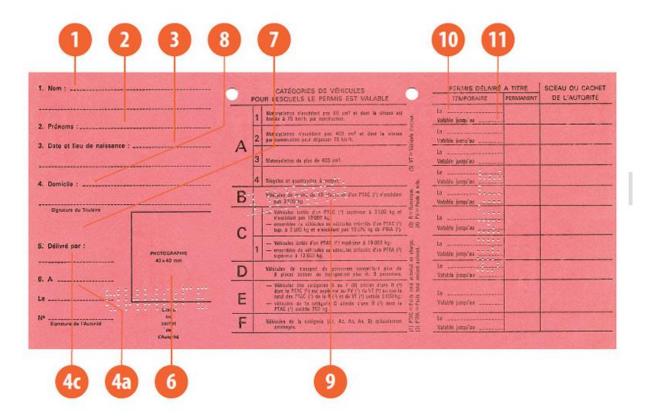

#### The legend

The legend for old licence models allows users to find relevant information more easily on the licence. The meaning of each number is explained below:

- Surname of the holder
- Other name(s) of the holder
- Date and place of birth
- 4a Date of issue of the licence
- Date of expiry of the licence
- 4c Name of the issuing authority
- Number of licence
- 6 Photograph of the holder
- Signature of the holder
- 8 Permanent place of residence
- Category(ies) of vehicle(s) the holder is entitled to drive
- Date of first issue of each category(ies)
- 11 Date of expiry of each category
- 12 Additional information/restriction(s)