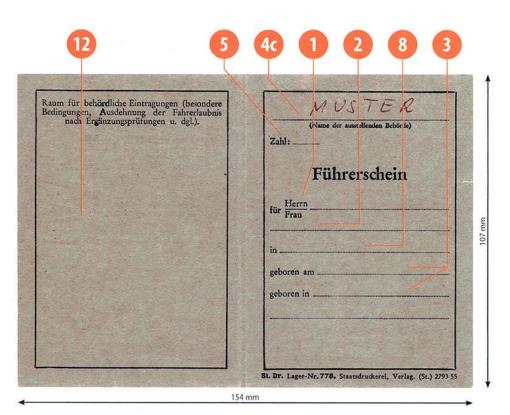

#### The legend

The legend for old licence models allows users to find relevant information more easily on the licence. The meaning of each number is explained below:

- Surname of the holder
- Other name(s) of the holder
- Date and place of birth
- 4a Date of issue of the licence
- Date of expiry of the licence
- 4c Name of the issuing authority
- Number of licence
- 6 Photograph of the holder
- Signature of the holder
- 8 Permanent place of residence
- Category(ies) of vehicle(s) the holder is entitled to drive
- Date of first issue of each category(ies)
- 11 Date of expiry of each category
- 12 Additional information/restriction(s)