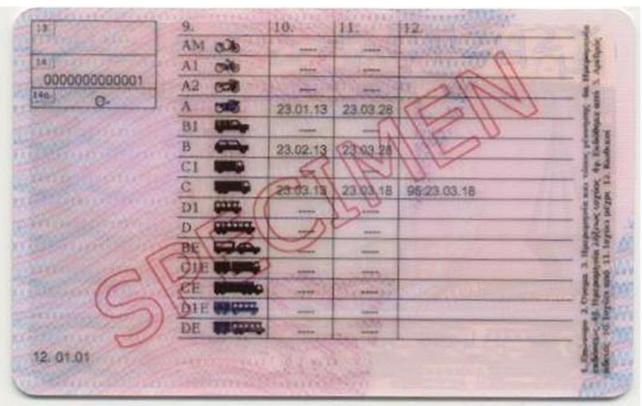

#### The legend

The legend for old licence models allows users to find relevant information more easily on the licence. The meaning of each number is explained below:

- Surname of the holder
- Other name(s) of the holder
- Date and place of birth
- 4a Date of issue of the licence
- Date of expiry of the licence
- 4c Name of the issuing authority
- Number of licence
- 6 Photograph of the holder
- Signature of the holder
- 8 Permanent place of residence
- Category(ies) of vehicle(s) the holder is entitled to drive
- Date of first issue of each category(ies)
- 11 Date of expiry of each category
- 12 Additional information/restriction(s)