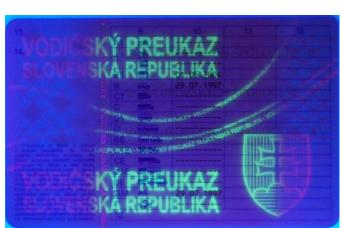

## Categories

| Category                                     | Period of validity |
|----------------------------------------------|--------------------|
| A1, A, B, B+E, C1, C1+E, C, C+E (F), (G) (M) | 10 years           |
| D, D+E, (H)                                  | 5 years            |