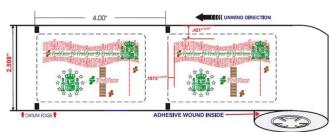

#### Czech Republic - CZ1

(01/05/2004 - 18/01/2013)

|                                                                                                                                     | 9.      | 10.                                     | 11.      | 12.                |  |
|-------------------------------------------------------------------------------------------------------------------------------------|---------|-----------------------------------------|----------|--------------------|--|
| 13729.31                                                                                                                            | AI 876  | 99.99.99                                | 99.99.99 | 99.99,99.99,999.99 |  |
| 99.99.99                                                                                                                            | No.     | 99.99.99                                | 99.99.99 | 99.99,99.99,999.99 |  |
| 4. 533.42                                                                                                                           | A       | 99.99.99                                | 99.99.99 | 99.99,99.99,999.99 |  |
| 99.99.99                                                                                                                            | B1 500  | 99.99.99                                | 99.99.99 | 99.99,99.99,999.99 |  |
|                                                                                                                                     | B 🚗     | 99.99.99                                | 99.99.99 | 99.99,99.99,999.99 |  |
|                                                                                                                                     | C1 🚚    | 99.99.99                                | 99.99.99 | 99.99,99.99,999.99 |  |
|                                                                                                                                     | C       | 99.99.99                                | 99.99.99 | 99.99,99.99,999.99 |  |
| 1. PŘÍJIMENÍ 2. JMÉNO (-A) 3. DATUM A MÍSTO NAROZENÍ 4a. DATUM VYDÁNÍ ŘP 4b. DATUM PLATNOSTI ŘP 4c. VYDÁVAJÍCÍ ÚŘAD 4d. RODNÉ ČÍSLO | D1 🚚    | 99.99.99                                | 99.99.99 | 99.99,99.99,999.99 |  |
|                                                                                                                                     | D       | 99.99.99                                | 99.99.99 | 99.99,99.99,999.99 |  |
|                                                                                                                                     | BE 🚃 🚗  | 99.99.99                                | 99.99.99 | 99.99,99.99,999.99 |  |
|                                                                                                                                     | C1E     | 99.99.99                                | 99.99.99 | 99.99,99.99,999.99 |  |
|                                                                                                                                     | CE 🚚 😘  | 99.99.99                                | 99.99.99 | 99.99,99.99,999.99 |  |
|                                                                                                                                     | D1E     | 99.99.99                                | 99.99.99 | 99.99,99.99,999.99 |  |
| SÉRIE A CÍSLO RP 6, FOTOGRAFIE                                                                                                      | DE COMP | 99.99.99                                | 99.99.99 | 99.99,99.99,999.99 |  |
| 7. PODPIS<br>8. OBEC POBYTU                                                                                                         | AM OLE  | 99.99.99                                | 99.99.99 | 99.99,99.99,999.99 |  |
| UDĚLENÉ (POD)SKUPINY ŘO<br>L DATUM UDĚLENÍ ŘO                                                                                       | 1/84    | 99.99.99                                | 99.99.99 | 99,99,99,99,999.99 |  |
| . DATUM PLATNOSTI RO                                                                                                                | 410771  | 99.99,99.99,999.99<br>71.0987654321.FIN |          |                    |  |
| HARMONIZAČNÍ KÓDY<br>OMEZENÍ RO 14. JINÉ ZÁZNAMY                                                                                    | 1911    |                                         |          |                    |  |