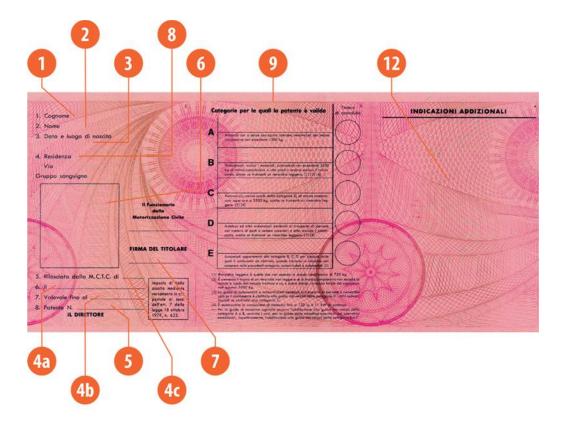

#### The legend

The legend for old licence models allows users to find relevant information more easily on the licence. The meaning of each number is explained below:

- Surname of the holder
- Other name(s) of the holder
- Date and place of birth
- 4a Date of issue of the licence
- Date of expiry of the licence
- 4c Name of the issuing authority
- Number of licence
- 6 Photograph of the holder
- Signature of the holder
- 8 Permanent place of residence
- Category(ies) of vehicle(s) the holder is entitled to drive
- Date of first issue of each category(ies)
- 11 Date of expiry of each category
- 12 Additional information/restriction(s)