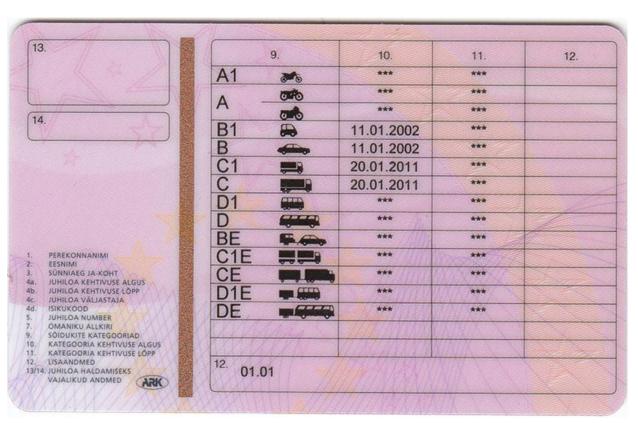

| Professional drivers |
|----------------------|
|----------------------|

Certificate of professional competence is issued

YES

Code 95 is marked on the driving licence

YES

## **Denmark - DK1**

( → 30/04/1986 )

Size75 x105 mmMaterialCotton fibre paperColourPinkDistinctive featuresFolded

## Categories

Category Period of validity

A1, A2, B, BE, C, CE, D, Until 70, 70: 4 years, 71: 3 years, 72 - 79: 2 years, 80 or above: 1 year

DE

# National categories

National category Description of national category

T/M Tractor/Motorised equipment

### Codes

| National codes | Description                                                                                                                                                                                        |
|----------------|----------------------------------------------------------------------------------------------------------------------------------------------------------------------------------------------------|
| 01.01/01.02    | Glasses/contact lenses must be worn                                                                                                                                                                |
| 01.02          | Contact lenses must be worn                                                                                                                                                                        |
| 01.03          | Protective goggles must be worn while driving a motorcycle                                                                                                                                         |
| 02             | A well-functioning hearing aid must be used while driving                                                                                                                                          |
| 05.01          | Driving is not allowed outside the time of daylight                                                                                                                                                |
| 05.01          | Driving is not allowed from sunset to sunrise                                                                                                                                                      |
| 10.02          | Automatic transmission                                                                                                                                                                             |
| 20.06          | Right-hand-operated 2-circuit vacuum-reinforced service brake                                                                                                                                      |
| 25.04          | Right-hand-operated accelerator function                                                                                                                                                           |
| 30             | The following switches must be designed for right- or left-hand operation: audible warning devices, start function, lights, wipers/screenwash, dimming, direction indicators, choke and defroster. |
| 40 (40.01)     | Smooth steering mechanism subsidiary power steering                                                                                                                                                |
|                |                                                                                                                                                                                                    |

| 40.01 | Power steering                                                                                                                                                                      |
|-------|-------------------------------------------------------------------------------------------------------------------------------------------------------------------------------------|
| 40.12 | Specially customised cuff on the rim of the steering wheel, for retaining the left hand                                                                                             |
| 43    | Specially customised driver's seat with side and back support, mounted on sufficiently long, smooth-running slide rails. The driver's seat can be replaced by a fastened wheelchair |
| 43.05 | Smooth-running driver's seat mounted on sufficiently long slide rails                                                                                                               |

### Professional drivers

Certificate of professional YES competence is issued Code 95 is marked on the

driving licence

NO

### Additional information

1. Category A1 licences permit the holder to drive motorcycles without a sidecar; A2 licences permit the holder to drive motorcycles with a sidecar.

These categories do not therefore correspond to subcategories A1 and A2 as defined in directive 2006/126/EC.