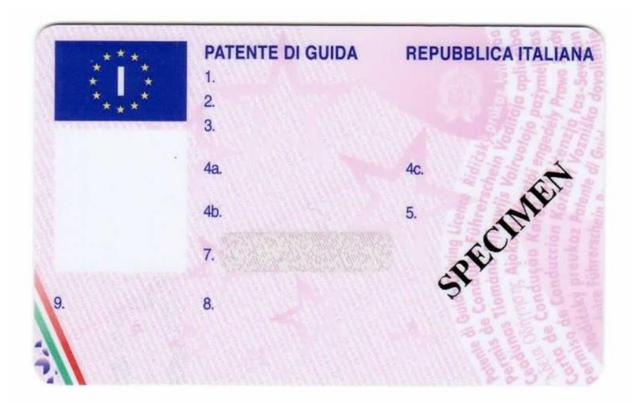

#### The legend

The legend for old licence models allows users to find relevant information more easily on the licence. The meaning of each number is explained below:

- Surname of the holder
- Other name(s) of the holder
- Date and place of birth
- 4a Date of issue of the licence
- Date of expiry of the licence
- 4c Name of the issuing authority
- Number of licence
- 6 Photograph of the holder
- Signature of the holder
- 8 Permanent place of residence
- Category(ies) of vehicle(s) the holder is entitled to drive
- Date of first issue of each category(ies)
- 11 Date of expiry of each category
- 12 Additional information/restriction(s)