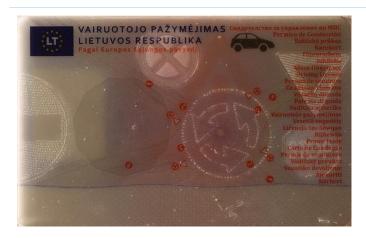

#### OVI

| Location               | OVI on the back of the driving licence                                                                                        |
|------------------------|-------------------------------------------------------------------------------------------------------------------------------|
| Characteristics        | Colour-shifting (optically variable) ink, which changes colour according to viewing angle. non-reproducible security element. |
| Method of verification | Changes colour according to viewing angle.                                                                                    |

| Professional drivers                             |     |  |
|--------------------------------------------------|-----|--|
| Certificate of professional competence is issued | YES |  |
| Code 95 is marked on the driving licence         | NO  |  |