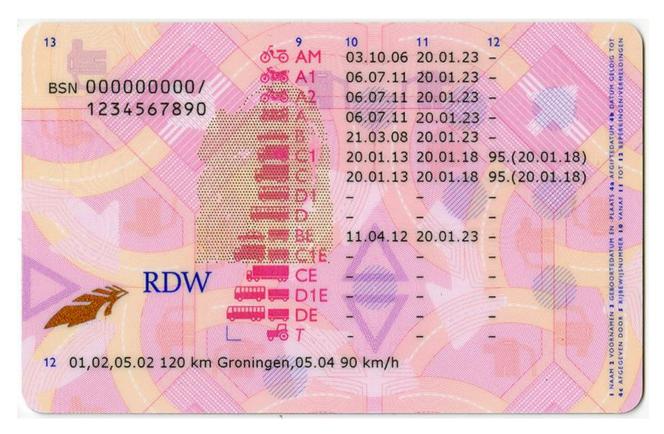

| 116 | The driving licence was issued with less categories than in the previous driving licence document                             |    |  |
|-----|-------------------------------------------------------------------------------------------------------------------------------|----|--|
| 120 | Ban on any occupation that would require the person concerned to hold a category C, D, CE or DE licence. expired on 10.9.2014 |    |  |
| 171 | First duplicate due to loss 71                                                                                                |    |  |
| 271 | Second duplicate due to loss                                                                                                  | 71 |  |
| 371 | Third duplicate due to loss                                                                                                   | 71 |  |