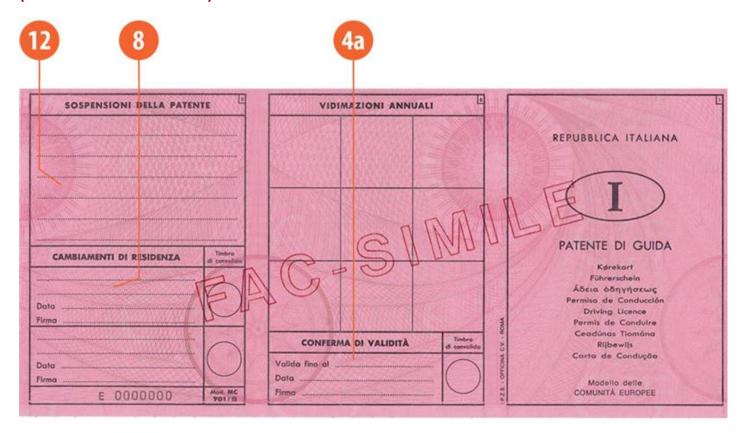

#### The legend

The legend for old licence models allows users to find relevant information more easily on the licence. The meaning of each number is explained below:

- Surname of the holder
- Other name(s) of the holder
- Date and place of birth
- 4a Date of issue of the licence
- Date of expiry of the licence
- 4c Name of the issuing authority
- Number of licence
- 6 Photograph of the holder
- Signature of the holder
- 8 Permanent place of residence
- Category(ies) of vehicle(s) the holder is entitled to drive
- Date of first issue of each category(ies)
- 11 Date of expiry of each category
- 12 Additional information/restriction(s)