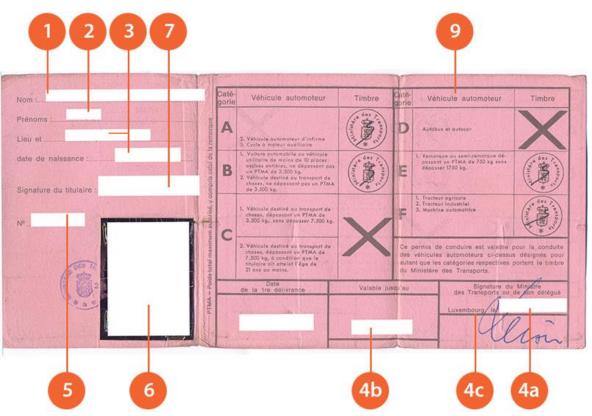

#### The legend

The legend for old licence models allows users to find relevant information more easily on the licence. The meaning of each number is explained below:

- Surname of the holder
- Other name(s) of the holder
- Date and place of birth
- 4a Date of issue of the licence
- Date of expiry of the licence
- 4c Name of the issuing authority
- Number of licence
- 6 Photograph of the holder
- Signature of the holder
- 8 Permanent place of residence
- Category(ies) of vehicle(s) the holder is entitled to drive
- Date of first issue of each category(ies)
- 11 Date of expiry of each category
- 12 Additional information/restriction(s)