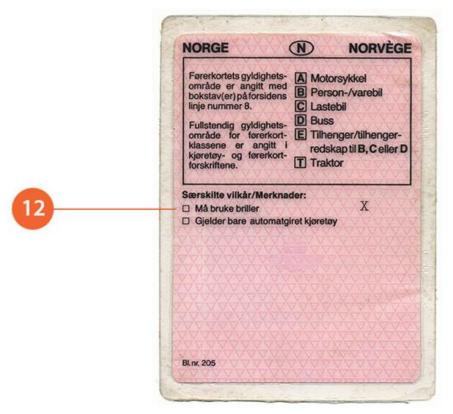

#### The legend

The legend for old licence models allows users to find relevant information more easily on the licence. The meaning of each number is explained below:

- Surname of the holder
- Other name(s) of the holder
- Date and place of birth
- 4a Date of issue of the licence
- Date of expiry of the licence
- 4c Name of the issuing authority
- Number of licence
- 6 Photograph of the holder
- Signature of the holder
- 8 Permanent place of residence
- Category(ies) of vehicle(s) the holder is entitled to drive
- Date of first issue of each category(ies)
- 11 Date of expiry of each category
- 12 Additional information/restriction(s)