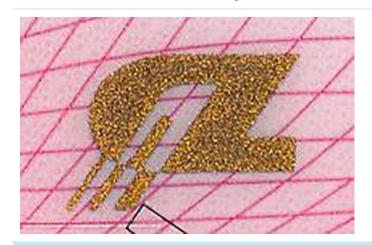

#### **Optically variable ink (OVI)**

| Location               | Upper right corner of the front side of the card                                              |
|------------------------|-----------------------------------------------------------------------------------------------|
| Characteristics        | Special logo with letters "CZ". Optically variable ink changing between gold and green colour |
| Method of verification | Moving the document                                                                           |