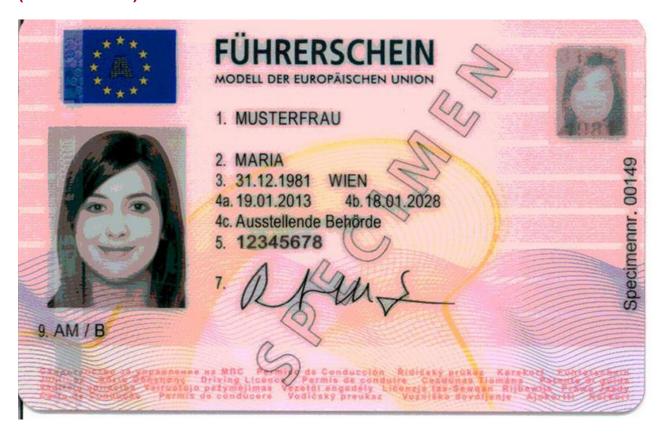

#### The legend

The legend for old licence models allows users to find relevant information more easily on the licence. The meaning of each number is explained below:

- Surname of the holder
- Other name(s) of the holder
- Date and place of birth
- 4a Date of issue of the licence
- Date of expiry of the licence
- 4c Name of the issuing authority
- Number of licence
- 6 Photograph of the holder
- Signature of the holder
- 8 Permanent place of residence
- Category(ies) of vehicle(s) the holder is entitled to drive
- Date of first issue of each category(ies)
- 11 Date of expiry of each category
- 12 Additional information/restriction(s)