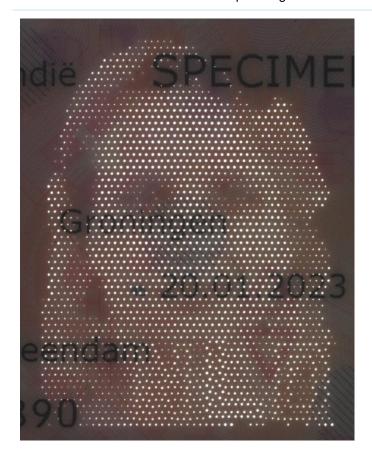

| 116 | The driving licence was issued with less categories than in the previous driving licence document                             |    |  |
|-----|-------------------------------------------------------------------------------------------------------------------------------|----|--|
| 120 | Ban on any occupation that would require the person concerned to hold a category C, D, CE or DE licence. expired on 10.9.2014 |    |  |
| 171 | First duplicate due to loss 71                                                                                                |    |  |
| 271 | Second duplicate due to loss                                                                                                  | 71 |  |
| 371 | Third duplicate due to loss                                                                                                   | 71 |  |