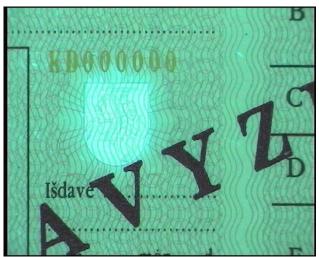

| Germany - D1       | 64   |
|--------------------|------|
| Germany - D2 (DDR) | 67   |
| Germany - D3 (DDR) | 69   |
| Germany - D4 (DDR) | 73   |
| Germany - D5       | 76   |
| Germany - D6       | 79   |
| Germany - D7       | 83   |
| Estonia - EST1     | 87   |
| Estonia - EST2     | 89   |
| Estonia - EST3     | 92   |
| Estonia - EST4     | 95   |
| Ireland - IRL1     | 98   |
| Ireland - IRL2     | 101  |
| Ireland - IRL3     | 104  |
| Greece - GR1a      | 107  |
| Greece - GR1b      | 109  |
| Greece - GR1c      | 111  |
| Greece - GR2       | 113  |
| Greece - GR3       | 115  |
| Greece - GR4       | 118  |
| Greece - GR5       | 121  |
| Greece - GR6       | 124  |
| Spain - ES1        | 127  |
| Spain - ES2        | 130  |
| Spain - ES3        | 136  |
| Spain - ESA        | 1/12 |