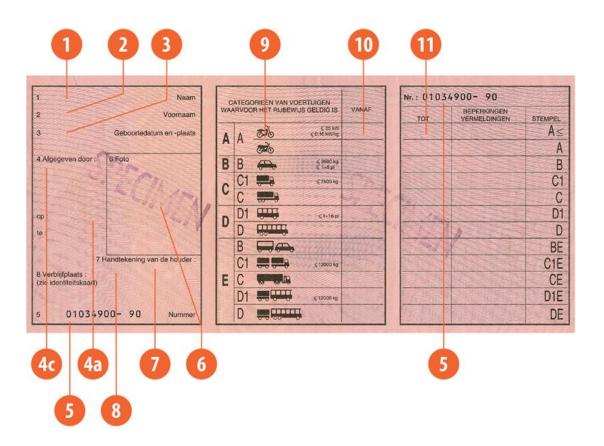

#### The legend

The legend for old licence models allows users to find relevant information more easily on the licence. The meaning of each number is explained below:

- Surname of the holder
- Other name(s) of the holder
- Date and place of birth
- 4a Date of issue of the licence
- Date of expiry of the licence
- 4c Name of the issuing authority
- Number of licence
- 6 Photograph of the holder
- Signature of the holder
- 8 Permanent place of residence
- Category(ies) of vehicle(s) the holder is entitled to drive
- Date of first issue of each category(ies)
- 11 Date of expiry of each category
- 12 Additional information/restriction(s)