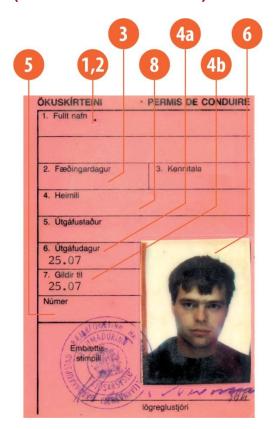

#### The legend

The legend for old licence models allows users to find relevant information more easily on the licence. The meaning of each number is explained below:

- Surname of the holder
- Other name(s) of the holder
- Date and place of birth
- 4a Date of issue of the licence
- Date of expiry of the licence
- 4c Name of the issuing authority
- Number of licence
- 6 Photograph of the holder
- Signature of the holder
- 8 Permanent place of residence
- Category(ies) of vehicle(s) the holder is entitled to drive
- Date of first issue of each category(ies)
- 11 Date of expiry of each category
- 12 Additional information/restriction(s)