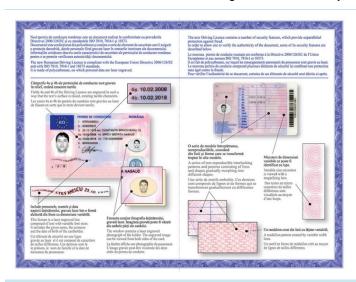

#### The legend

The legend for old licence models allows users to find relevant information more easily on the licence. The meaning of each number is explained below:

- Surname of the holder
- Other name(s) of the holder
- Date and place of birth
- 4a Date of issue of the licence
- Date of expiry of the licence
- 4c Name of the issuing authority
- Number of licence
- 6 Photograph of the holder
- Signature of the holder
- 8 Permanent place of residence
- Category(ies) of vehicle(s) the holder is entitled to drive
- Date of first issue of each category(ies)
- 11 Date of expiry of each category
- 12 Additional information/restriction(s)