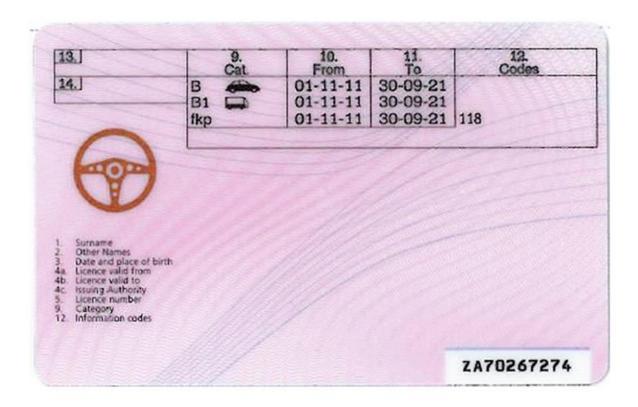

Characteristics

A ghost image is a security feature designed to make readily noticeable any attempts to alter, reproduce or counterfeit the photo. To enhance security, variable data is printed over the applicant's ghost image.

### Physical description

Size 150 x 106 mm

Format Twofold

Material Paper

Colour Pink

Distinctive features The driving licence form corresponds to the LT1 model driving licence.