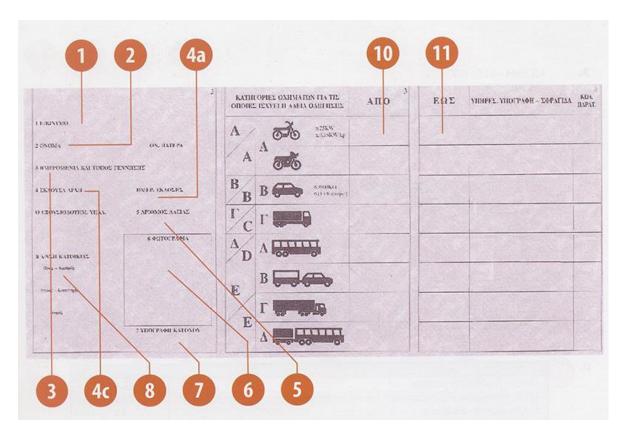

#### The legend

The legend for old licence models allows users to find relevant information more easily on the licence. The meaning of each number is explained below:

- Surname of the holder
- Other name(s) of the holder
- Date and place of birth
- 4a Date of issue of the licence
- Date of expiry of the licence
- 4c Name of the issuing authority
- Number of licence
- 6 Photograph of the holder
- Signature of the holder
- 8 Permanent place of residence
- Category(ies) of vehicle(s) the holder is entitled to drive
- Date of first issue of each category(ies)
- 11 Date of expiry of each category
- 12 Additional information/restriction(s)