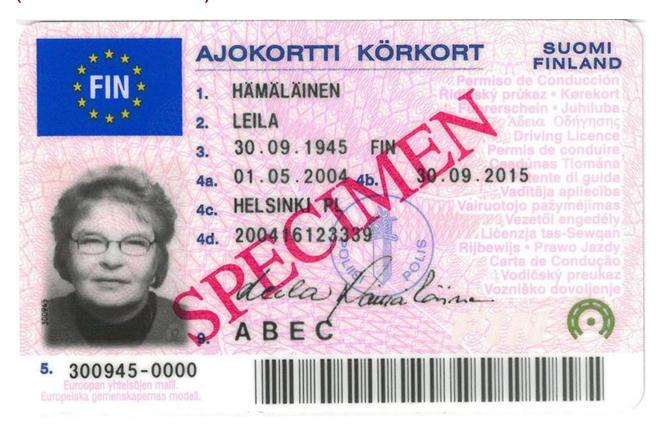

## Codes

| National codes                                 | Description                                                                                    | Community codes   |
|------------------------------------------------|------------------------------------------------------------------------------------------------|-------------------|
| Wearing eyeglasses or contact lens             |                                                                                                | 01.01 or<br>01.02 |
| Medical re-examination                         | Prior to driving licence renewal, a medical examination is required                            |                   |
| Adapted vehicle                                |                                                                                                | 50 or 51          |
| Cannot drive vehicle within regular occupation | The driver cannot be a professional driver, e.g. taxi driver, ambulance driver or truck driver |                   |

#### The legend

The legend for old licence models allows users to find relevant information more easily on the licence. The meaning of each number is explained below:

- Surname of the holder
- Other name(s) of the holder
- Date and place of birth
- 4a Date of issue of the licence
- Date of expiry of the licence
- 4c Name of the issuing authority
- Number of licence
- 6 Photograph of the holder
- Signature of the holder
- 8 Permanent place of residence
- Category(ies) of vehicle(s) the holder is entitled to drive
- Date of first issue of each category(ies)
- 11 Date of expiry of each category
- 12 Additional information/restriction(s)