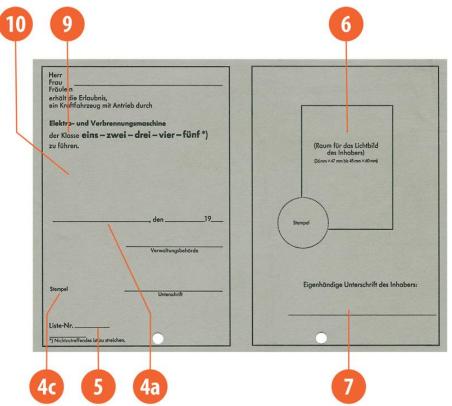

#### The legend

The legend for old licence models allows users to find relevant information more easily on the licence. The meaning of each number is explained below:

- Surname of the holder
- Other name(s) of the holder
- Date and place of birth
- 4a Date of issue of the licence
- Date of expiry of the licence
- 4c Name of the issuing authority
- Number of licence
- 6 Photograph of the holder
- Signature of the holder
- 8 Permanent place of residence
- Category(ies) of vehicle(s) the holder is entitled to drive
- Date of first issue of each category(ies)
- 11 Date of expiry of each category
- 12 Additional information/restriction(s)