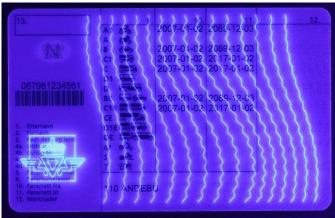

(06/10/2010 - 03/09/2013)

### Security features

#### Graphic security types / grid patterns

Characteristics

Bicoloured grid patterns: purple changing to bluish, and orange changing to violet

## National categories

| National category | Description of national category |
|-------------------|----------------------------------|
| Т                 | Trolleybuses                     |

#### Print: offset;rainbow;silk-screen.

Location Front and reverse sides

### Optically variable image effect (hologram effect with 2-dimensional image (2D))

Location Reverse side

Characteristics Holographic stripe with the recurrent text "REPUBLIC OF LITHUANIA" that changes

direction.

# Physical description

| Size                 | 226 x105 mm |
|----------------------|-------------|
| Format               | Threefold   |
| Material             | Paper       |
| Colour               | Pink        |
| Distinctive features | 6 pages     |

## Codes

| National codes | Description                                                                                 | Community codes |
|----------------|---------------------------------------------------------------------------------------------|-----------------|
| 01             | Only valid with corrective lenses / Only valid with safety goggles for categories A1 and A3 | 01.06           |
| 78             | Only valid for cars with automatic clutches                                                 | 78              |