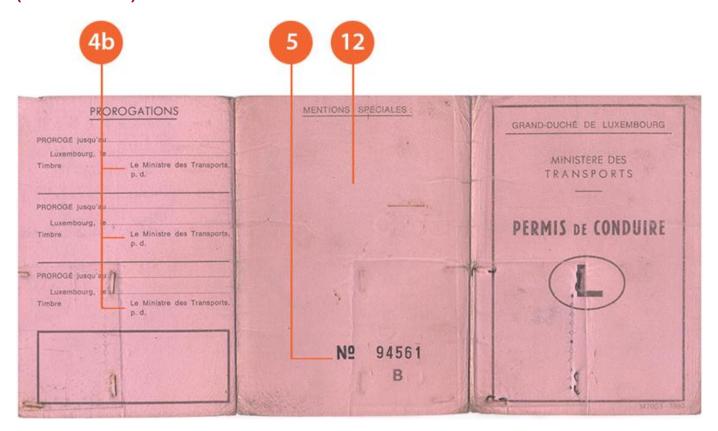

# **Greece - GR1b**

( → 11/1/1987 )

Size 124 x 173 mm

Material Paper like

Colour Pink and yellow

Distinctive features Comprises 8 pages - black characters

### Categories

| Category | Period of validity            |
|----------|-------------------------------|
| A        | Up to 65; over 65: 3 years    |
|          | (*see additional information) |