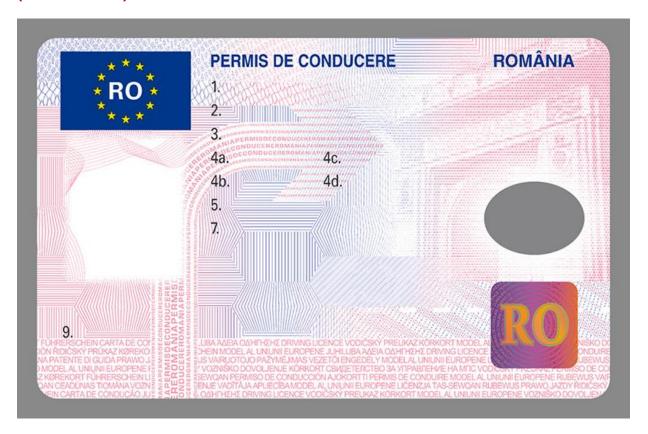

#### The legend

The legend for old licence models allows users to find relevant information more easily on the licence. The meaning of each number is explained below:

- Surname of the holder
- Other name(s) of the holder
- Date and place of birth
- 4a Date of issue of the licence
- Date of expiry of the licence
- 4c Name of the issuing authority
- Number of licence
- 6 Photograph of the holder
- Signature of the holder
- 8 Permanent place of residence
- Category(ies) of vehicle(s) the holder is entitled to drive
- Date of first issue of each category(ies)
- 11 Date of expiry of each category
- 12 Additional information/restriction(s)