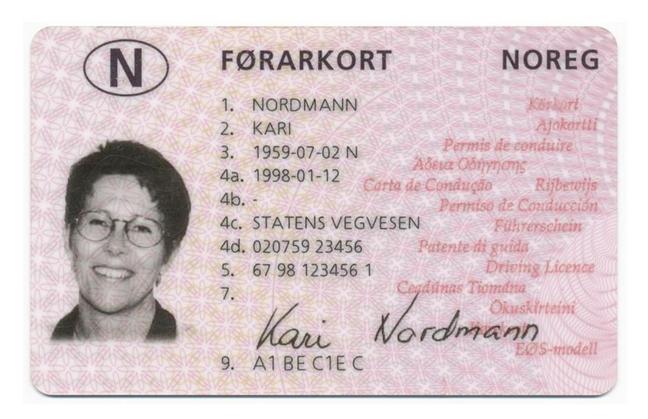

#### The legend

The legend for old licence models allows users to find relevant information more easily on the licence. The meaning of each number is explained below:

- Surname of the holder
- Other name(s) of the holder
- Date and place of birth
- 4a Date of issue of the licence
- Date of expiry of the licence
- 4c Name of the issuing authority
- Number of licence
- 6 Photograph of the holder
- Signature of the holder
- 8 Permanent place of residence
- Category(ies) of vehicle(s) the holder is entitled to drive
- Date of first issue of each category(ies)
- 11 Date of expiry of each category
- 12 Additional information/restriction(s)