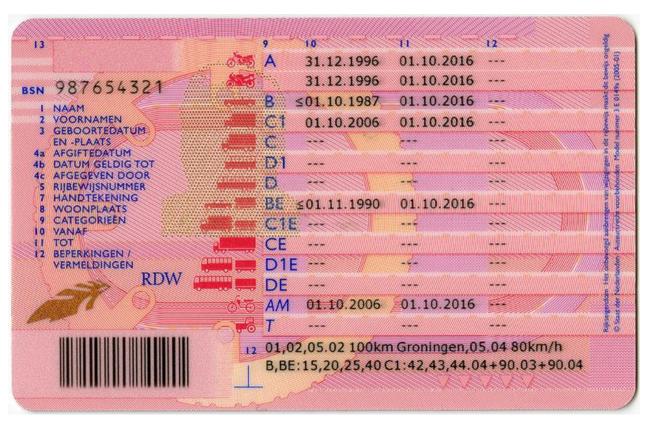

#### The legend

The legend for old licence models allows users to find relevant information more easily on the licence. The meaning of each number is explained below:

- Surname of the holder
- Other name(s) of the holder
- Date and place of birth
- 4a Date of issue of the licence
- Date of expiry of the licence
- 4c Name of the issuing authority
- Number of licence
- 6 Photograph of the holder
- Signature of the holder
- 8 Permanent place of residence
- Category(ies) of vehicle(s) the holder is entitled to drive
- Date of first issue of each category(ies)
- 11 Date of expiry of each category
- 12 Additional information/restriction(s)

## **Greece - GR5**

(19/01/2009 - 18/01/2013)

| Phy | veical | 4 | ASCT         | iption |
|-----|--------|---|--------------|--------|
| رسس | yorda  | U | <b>636</b> 1 | ιριισπ |

Size 85.6 x 54 mm

Format ID-1