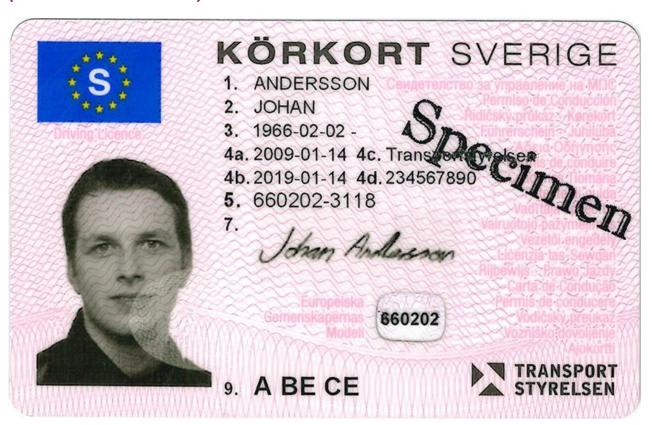

#### The legend

The legend for old licence models allows users to find relevant information more easily on the licence. The meaning of each number is explained below:

- Surname of the holder
- Other name(s) of the holder
- Date and place of birth
- 4a Date of issue of the licence
- Date of expiry of the licence
- 4c Name of the issuing authority
- Number of licence
- 6 Photograph of the holder
- Signature of the holder
- 8 Permanent place of residence
- Category(ies) of vehicle(s) the holder is entitled to drive
- Date of first issue of each category(ies)
- 11 Date of expiry of each category
- 12 Additional information/restriction(s)