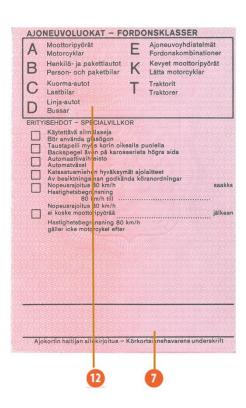

#### The legend

The legend for old licence models allows users to find relevant information more easily on the licence. The meaning of each number is explained below:

- Surname of the holder
- Other name(s) of the holder
- Date and place of birth
- 4a Date of issue of the licence
- Date of expiry of the licence
- 4c Name of the issuing authority
- Number of licence
- 6 Photograph of the holder
- Signature of the holder
- 8 Permanent place of residence
- Category(ies) of vehicle(s) the holder is entitled to drive
- Date of first issue of each category(ies)
- 11 Date of expiry of each category
- 12 Additional information/restriction(s)