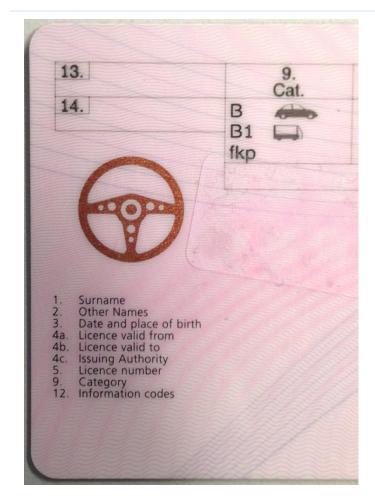

#### The legend

The legend for old licence models allows users to find relevant information more easily on the licence. The meaning of each number is explained below:

- Surname of the holder
- Other name(s) of the holder
- Date and place of birth
- 4a Date of issue of the licence
- Date of expiry of the licence
- 4c Name of the issuing authority
- Number of licence
- 6 Photograph of the holder
- Signature of the holder
- 8 Permanent place of residence
- Category(ies) of vehicle(s) the holder is entitled to drive
- Date of first issue of each category(ies)
- 11 Date of expiry of each category
- 12 Additional information/restriction(s)