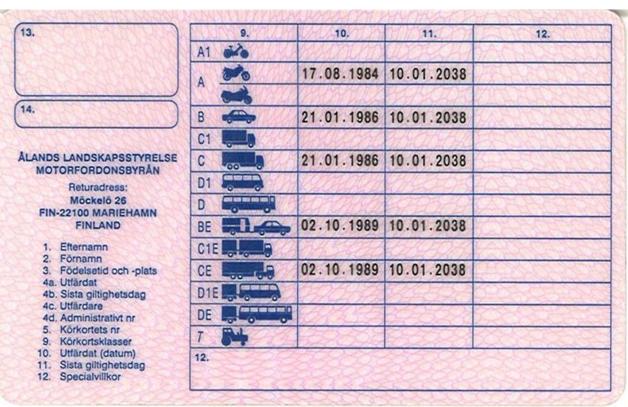

#### The legend

The legend for old licence models allows users to find relevant information more easily on the licence. The meaning of each number is explained below:

- Surname of the holder
- Other name(s) of the holder
- Date and place of birth
- 4a Date of issue of the licence
- Date of expiry of the licence
- 4c Name of the issuing authority
- Number of licence
- 6 Photograph of the holder
- Signature of the holder
- 8 Permanent place of residence
- Category(ies) of vehicle(s) the holder is entitled to drive
- Date of first issue of each category(ies)
- 11 Date of expiry of each category
- 12 Additional information/restriction(s)