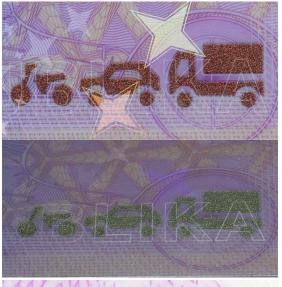

#### OVI

| Location               | OVI on the back of the driving licence                                                                                        |
|------------------------|-------------------------------------------------------------------------------------------------------------------------------|
| Characteristics        | Colour-shifting (optically variable) ink, which changes colour according to viewing angle. non-reproducible security element. |
| Method of verification | Changes colour according to viewing angle.                                                                                    |

| Professional drivers                             |     |  |
|--------------------------------------------------|-----|--|
| Certificate of professional competence is issued | YES |  |
| Code 95 is marked on the driving licence         | NO  |  |