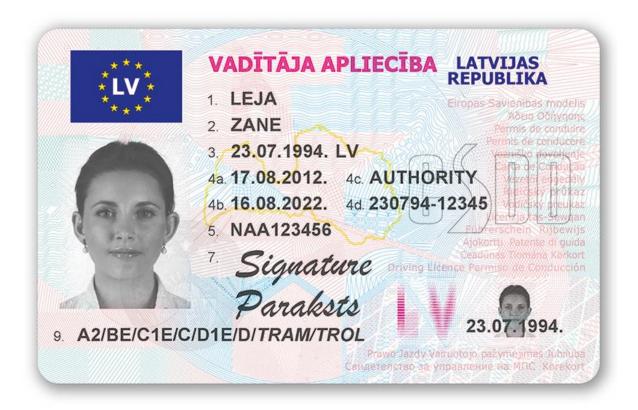

#### The legend

The legend for old licence models allows users to find relevant information more easily on the licence. The meaning of each number is explained below:

- Surname of the holder
- Other name(s) of the holder
- Date and place of birth
- 4a Date of issue of the licence
- Date of expiry of the licence
- 4c Name of the issuing authority
- Number of licence
- 6 Photograph of the holder
- Signature of the holder
- 8 Permanent place of residence
- Category(ies) of vehicle(s) the holder is entitled to drive
- Date of first issue of each category(ies)
- 11 Date of expiry of each category
- 12 Additional information/restriction(s)