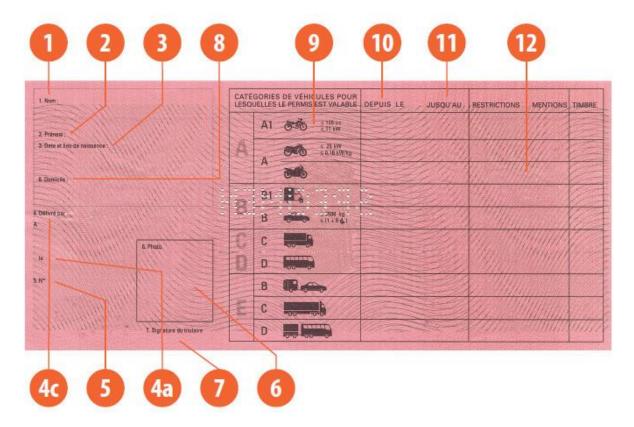

#### The legend

The legend for old licence models allows users to find relevant information more easily on the licence. The meaning of each number is explained below:

- Surname of the holder
- Other name(s) of the holder
- Date and place of birth
- 4a Date of issue of the licence
- Date of expiry of the licence
- 4c Name of the issuing authority
- Number of licence
- 6 Photograph of the holder
- Signature of the holder
- 8 Permanent place of residence
- Category(ies) of vehicle(s) the holder is entitled to drive
- Date of first issue of each category(ies)
- 11 Date of expiry of each category
- 12 Additional information/restriction(s)