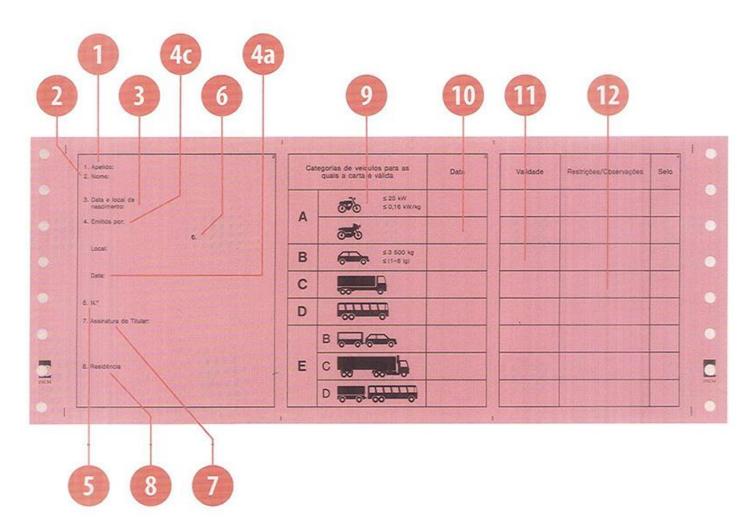

#### The legend

The legend for old licence models allows users to find relevant information more easily on the licence. The meaning of each number is explained below:

- Surname of the holder
- Other name(s) of the holder
- Date and place of birth
- 4a Date of issue of the licence
- Date of expiry of the licence
- 4c Name of the issuing authority
- Number of licence
- 6 Photograph of the holder
- Signature of the holder
- 8 Permanent place of residence
- Category(ies) of vehicle(s) the holder is entitled to drive
- Date of first issue of each category(ies)
- 11 Date of expiry of each category
- 12 Additional information/restriction(s)