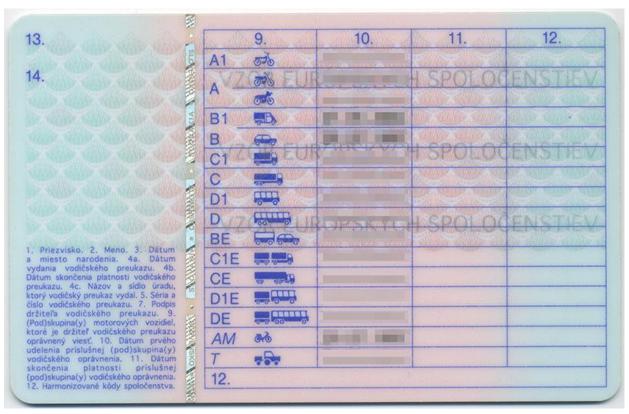

#### The legend

The legend for old licence models allows users to find relevant information more easily on the licence. The meaning of each number is explained below:

- Surname of the holder
- Other name(s) of the holder
- Date and place of birth
- 4a Date of issue of the licence
- Date of expiry of the licence
- 4c Name of the issuing authority
- Number of licence
- 6 Photograph of the holder
- Signature of the holder
- 8 Permanent place of residence
- Category(ies) of vehicle(s) the holder is entitled to drive
- Date of first issue of each category(ies)
- 11 Date of expiry of each category
- 12 Additional information/restriction(s)