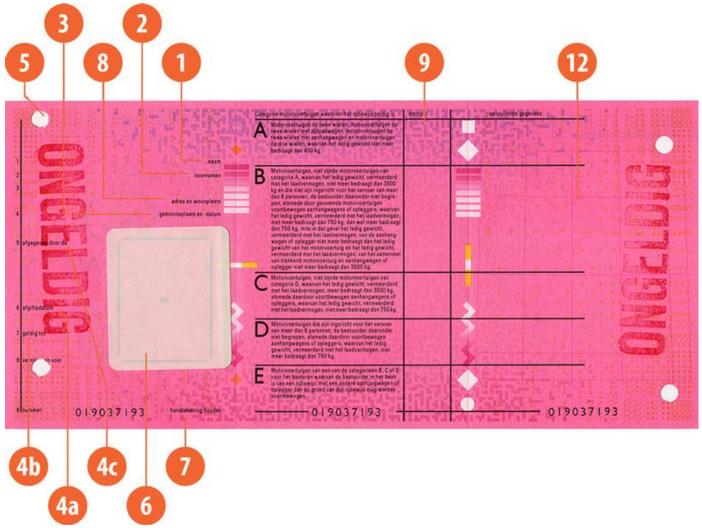

#### The legend

The legend for old licence models allows users to find relevant information more easily on the licence. The meaning of each number is explained below:

- Surname of the holder
- Other name(s) of the holder
- Date and place of birth
- 4a Date of issue of the licence
- Date of expiry of the licence
- 4c Name of the issuing authority
- Number of licence
- 6 Photograph of the holder
- Signature of the holder
- 8 Permanent place of residence
- Category(ies) of vehicle(s) the holder is entitled to drive
- Date of first issue of each category(ies)
- 11 Date of expiry of each category
- 12 Additional information/restriction(s)