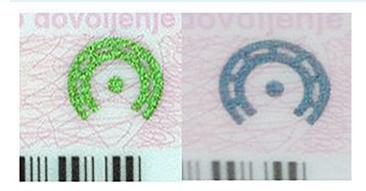

## Codes

| National codes                                 | Description                                                                                    | Community codes   |
|------------------------------------------------|------------------------------------------------------------------------------------------------|-------------------|
| Wearing eyeglasses or contact lens             |                                                                                                | 01.01 or<br>01.02 |
| Medical re-examination                         | Prior to driving licence renewal, a medical examination is required                            |                   |
| Adapted vehicle                                |                                                                                                | 50 or 51          |
| Cannot drive vehicle within regular occupation | The driver cannot be a professional driver, e.g. taxi driver, ambulance driver or truck driver |                   |

9. E

D112345671234567890121012017<2

| Size                 | 53.98 × 85.60 mm       |
|----------------------|------------------------|
| Format               | ID-1                   |
| Material             | Polycarbonate          |
| Colour               | Classified information |
| Distinctive features | Classified information |