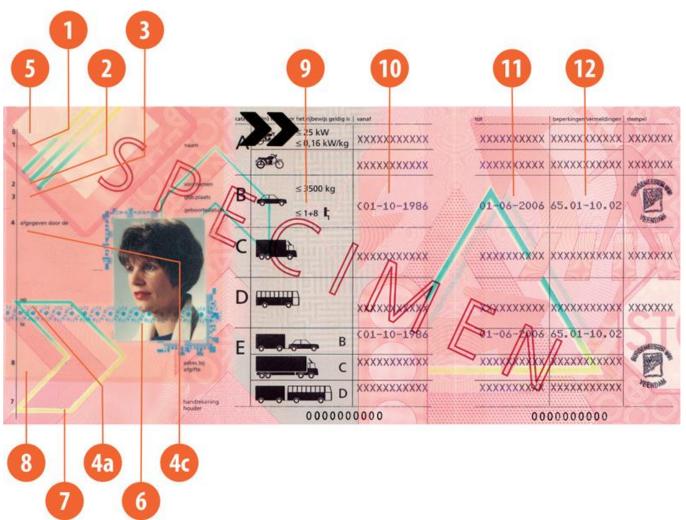

#### The legend

The legend for old licence models allows users to find relevant information more easily on the licence. The meaning of each number is explained below:

- Surname of the holder
- Other name(s) of the holder
- Date and place of birth
- 4a Date of issue of the licence
- Date of expiry of the licence
- 4c Name of the issuing authority
- Number of licence
- 6 Photograph of the holder
- Signature of the holder
- 8 Permanent place of residence
- Category(ies) of vehicle(s) the holder is entitled to drive
- Date of first issue of each category(ies)
- 11 Date of expiry of each category
- 12 Additional information/restriction(s)