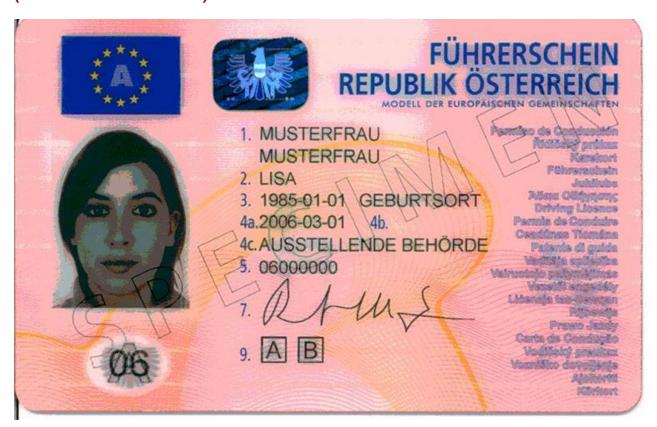

#### The legend

The legend for old licence models allows users to find relevant information more easily on the licence. The meaning of each number is explained below:

- Surname of the holder
- Other name(s) of the holder
- Date and place of birth
- 4a Date of issue of the licence
- Date of expiry of the licence
- 4c Name of the issuing authority
- Number of licence
- 6 Photograph of the holder
- Signature of the holder
- 8 Permanent place of residence
- Category(ies) of vehicle(s) the holder is entitled to drive
- Date of first issue of each category(ies)
- 11 Date of expiry of each category
- 12 Additional information/restriction(s)