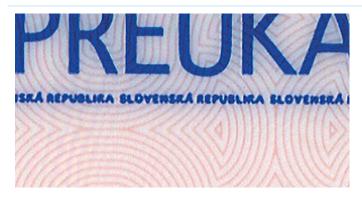

#### **Mini-lettering**

Location Around the bio data

Characteristics Mini-lettering

Method of verification Check the lines framing the data are made of small "République Française" words.