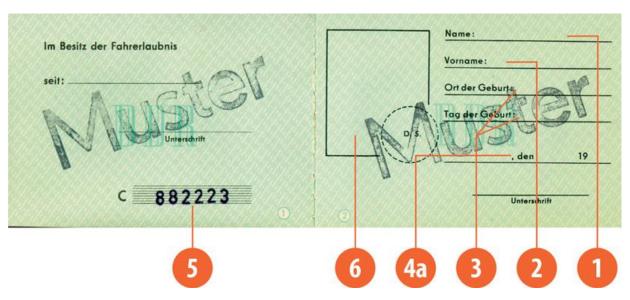

#### The legend

The legend for old licence models allows users to find relevant information more easily on the licence. The meaning of each number is explained below:

- Surname of the holder
- Other name(s) of the holder
- Date and place of birth
- 4a Date of issue of the licence
- Date of expiry of the licence
- 4c Name of the issuing authority
- Number of licence
- 6 Photograph of the holder
- Signature of the holder
- 8 Permanent place of residence
- Category(ies) of vehicle(s) the holder is entitled to drive
- Date of first issue of each category(ies)
- 11 Date of expiry of each category
- 12 Additional information/restriction(s)