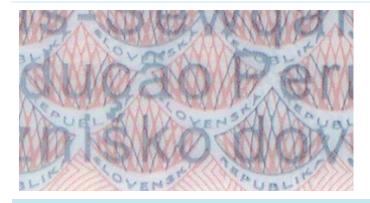

#### **Mini-lettering**

Location Around the bio data

Characteristics Mini-lettering

Method of verification Check the lines framing the data are made of small "République Française" words.