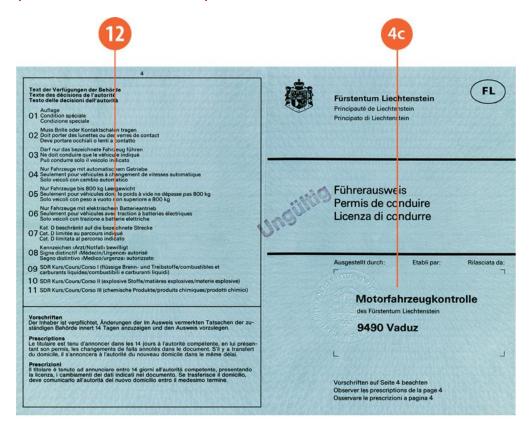

#### The legend

The legend for old licence models allows users to find relevant information more easily on the licence. The meaning of each number is explained below:

- Surname of the holder
- Other name(s) of the holder
- Date and place of birth
- 4a Date of issue of the licence
- Date of expiry of the licence
- 4c Name of the issuing authority
- Number of licence
- 6 Photograph of the holder
- Signature of the holder
- 8 Permanent place of residence
- Category(ies) of vehicle(s) the holder is entitled to drive
- Date of first issue of each category(ies)
- 11 Date of expiry of each category
- 12 Additional information/restriction(s)