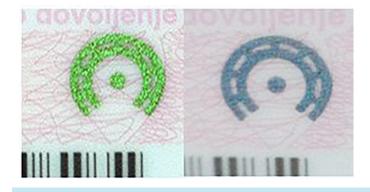

## Codes

| National codes                                 | Description                                                                                    | Community codes   |
|------------------------------------------------|------------------------------------------------------------------------------------------------|-------------------|
| Wearing eyeglasses or contact lens             |                                                                                                | 01.01 or<br>01.02 |
| Medical re-examination                         | Prior to driving licence renewal, a medical examination is required                            |                   |
| Adapted vehicle                                |                                                                                                | 50 or 51          |
| Cannot drive vehicle within regular occupation | The driver cannot be a professional driver, e.g. taxi driver, ambulance driver or truck driver |                   |

9. E

D112345671234567890121012017<2

| Size                 | 53.98 × 85.60 mm       |
|----------------------|------------------------|
| Format               | ID-1                   |
| Material             | Polycarbonate          |
| Colour               | Classified information |
| Distinctive features | Classified information |