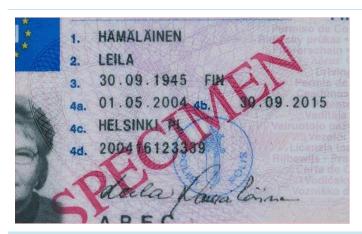

#### The legend

The legend for old licence models allows users to find relevant information more easily on the licence. The meaning of each number is explained below:

- Surname of the holder
- Other name(s) of the holder
- Date and place of birth
- 4a Date of issue of the licence
- Date of expiry of the licence
- 4c Name of the issuing authority
- Number of licence
- 6 Photograph of the holder
- Signature of the holder
- 8 Permanent place of residence
- Category(ies) of vehicle(s) the holder is entitled to drive
- Date of first issue of each category(ies)
- 11 Date of expiry of each category
- 12 Additional information/restriction(s)