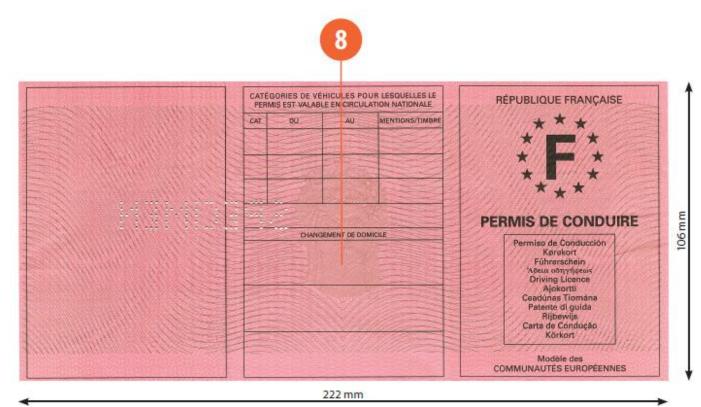

#### The legend

The legend for old licence models allows users to find relevant information more easily on the licence. The meaning of each number is explained below:

- Surname of the holder
- Other name(s) of the holder
- Date and place of birth
- 4a Date of issue of the licence
- Date of expiry of the licence
- 4c Name of the issuing authority
- Number of licence
- 6 Photograph of the holder
- Signature of the holder
- 8 Permanent place of residence
- Category(ies) of vehicle(s) the holder is entitled to drive
- Date of first issue of each category(ies)
- 11 Date of expiry of each category
- 12 Additional information/restriction(s)