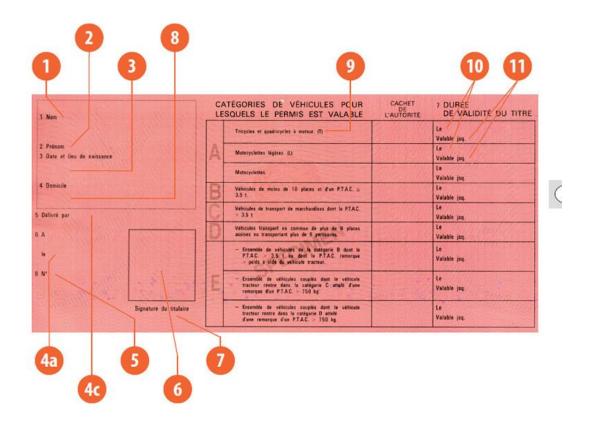

#### The legend

The legend for old licence models allows users to find relevant information more easily on the licence. The meaning of each number is explained below:

- Surname of the holder
- Other name(s) of the holder
- Date and place of birth
- 4a Date of issue of the licence
- Date of expiry of the licence
- 4c Name of the issuing authority
- Number of licence
- 6 Photograph of the holder
- Signature of the holder
- 8 Permanent place of residence
- Category(ies) of vehicle(s) the holder is entitled to drive
- Date of first issue of each category(ies)
- 11 Date of expiry of each category
- 12 Additional information/restriction(s)