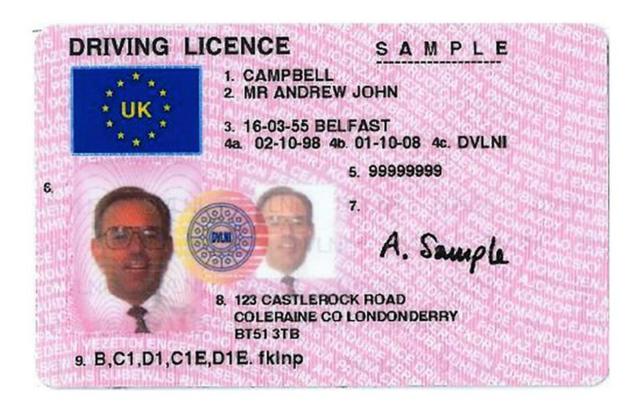

#### The legend

The legend for old licence models allows users to find relevant information more easily on the licence. The meaning of each number is explained below:

- Surname of the holder
- Other name(s) of the holder
- Date and place of birth
- 4a Date of issue of the licence
- Date of expiry of the licence
- 4c Name of the issuing authority
- Number of licence
- 6 Photograph of the holder
- Signature of the holder
- 8 Permanent place of residence
- Category(ies) of vehicle(s) the holder is entitled to drive
- Date of first issue of each category(ies)
- 11 Date of expiry of each category
- 12 Additional information/restriction(s)