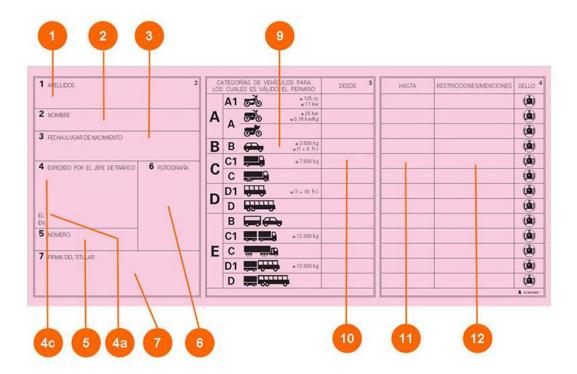

#### The legend

The legend for old licence models allows users to find relevant information more easily on the licence. The meaning of each number is explained below:

- Surname of the holder
- Other name(s) of the holder
- Date and place of birth
- 4a Date of issue of the licence
- Date of expiry of the licence
- 4c Name of the issuing authority
- Number of licence
- 6 Photograph of the holder
- Signature of the holder
- 8 Permanent place of residence
- Category(ies) of vehicle(s) the holder is entitled to drive
- Date of first issue of each category(ies)
- 11 Date of expiry of each category
- 12 Additional information/restriction(s)