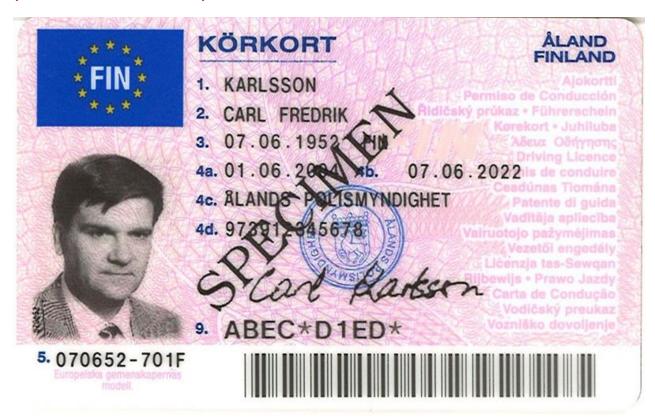

| Slovakia - SK1          | 407 |
|-------------------------|-----|
| Slovakia - SK2 (a)      | 412 |
| Slovakia - SK2 (b)      | 418 |
| Slovakia - SK2 (c)      | 424 |
| Slovakia - SK3          | 431 |
| Finland - FIN1          | 438 |
| Finland - FIN2          | 442 |
| Finland - FIN3          | 446 |
| Finland - FIN4A         | 450 |
| Finland - FIN4B         | 455 |
| Finland - FIN4C         | 460 |
| Finland - FIN4D         | 465 |
| Finland - FIN4E         | 470 |
| Finland - FIN5A         | 476 |
| Finland - FIN6 (Åland)  | 483 |
| Finland - FIN7 (Åland)  | 487 |
| Finland - FIN8a (Åland) | 490 |
| Finland - FIN8b (Åland) | 493 |
| Finland - FIN9a (Åland) | 496 |
| Sweden - SE1            | 498 |
| Sweden - SE2            | 501 |
| Sweden - SE3            | 504 |
| Sweden - SE4            | 507 |

#### The legend

The legend for old licence models allows users to find relevant information more easily on the licence. The meaning of each number is explained below:

- Surname of the holder
- Other name(s) of the holder
- Date and place of birth
- 4a Date of issue of the licence
- Date of expiry of the licence
- 4c Name of the issuing authority
- Number of licence
- 6 Photograph of the holder
- Signature of the holder
- 8 Permanent place of residence
- Category(ies) of vehicle(s) the holder is entitled to drive
- Date of first issue of each category(ies)
- 11 Date of expiry of each category
- 12 Additional information/restriction(s)