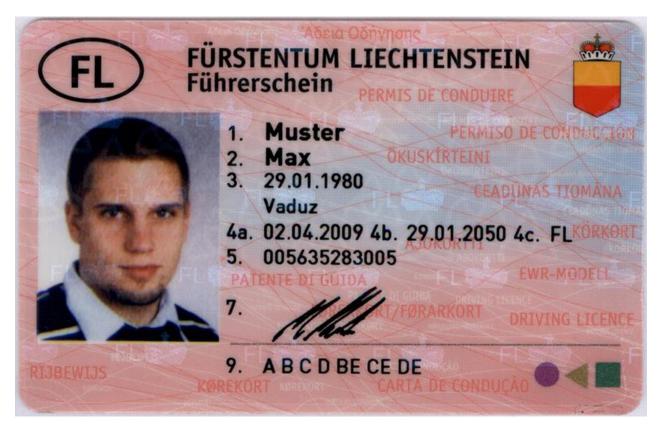

#### The legend

The legend for old licence models allows users to find relevant information more easily on the licence. The meaning of each number is explained below:

- Surname of the holder
- Other name(s) of the holder
- Date and place of birth
- 4a Date of issue of the licence
- Date of expiry of the licence
- 4c Name of the issuing authority
- Number of licence
- 6 Photograph of the holder
- Signature of the holder
- 8 Permanent place of residence
- Category(ies) of vehicle(s) the holder is entitled to drive
- Date of first issue of each category(ies)
- 11 Date of expiry of each category
- 12 Additional information/restriction(s)