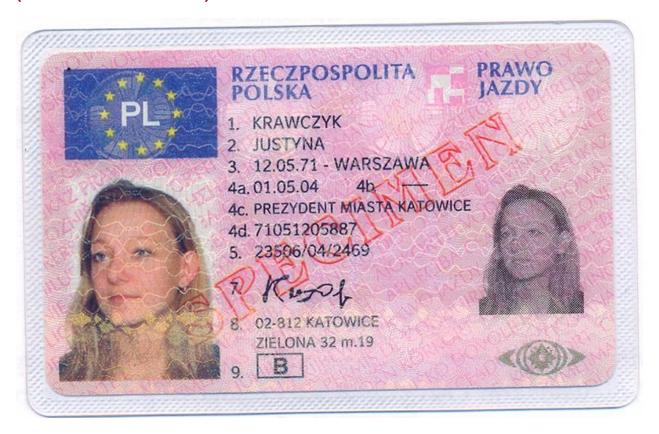

#### The legend

The legend for old licence models allows users to find relevant information more easily on the licence. The meaning of each number is explained below:

- Surname of the holder
- Other name(s) of the holder
- Date and place of birth
- 4a Date of issue of the licence
- Date of expiry of the licence
- 4c Name of the issuing authority
- Number of licence
- 6 Photograph of the holder
- Signature of the holder
- 8 Permanent place of residence
- Category(ies) of vehicle(s) the holder is entitled to drive
- Date of first issue of each category(ies)
- 11 Date of expiry of each category
- 12 Additional information/restriction(s)