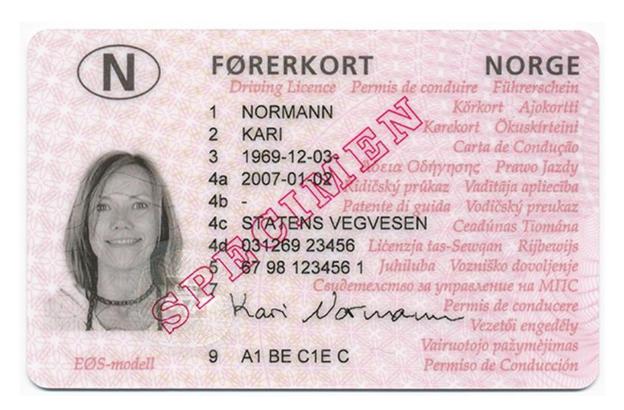

#### The legend

The legend for old licence models allows users to find relevant information more easily on the licence. The meaning of each number is explained below:

- Surname of the holder
- Other name(s) of the holder
- Date and place of birth
- 4a Date of issue of the licence
- Date of expiry of the licence
- 4c Name of the issuing authority
- Number of licence
- 6 Photograph of the holder
- Signature of the holder
- 8 Permanent place of residence
- Category(ies) of vehicle(s) the holder is entitled to drive
- Date of first issue of each category(ies)
- 11 Date of expiry of each category
- 12 Additional information/restriction(s)