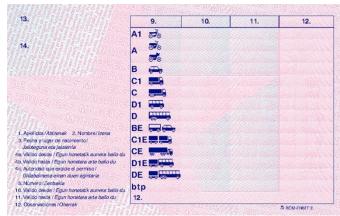

#### Professional drivers

Certificate of professional NO competence is issued

Code 95 is marked on the driving licence

( 01/05/2013 → )

|       | 9.        | 10.      | 11.                                       | 12.            | 1.Nom 2.Prénom 3.Date et lieu de naissance 4a.Date de délivrance |
|-------|-----------|----------|-------------------------------------------|----------------|------------------------------------------------------------------|
|       | AM 📣      | 01.06.05 |                                           |                | 1.Nom 2.Prénom 3.Date et ileu de naissance 4a.Date de délivrance |
|       | A1 🕉      |          |                                           | WANTED THE RES | déli                                                             |
|       | A2 55     |          |                                           |                | ab de                                                            |
|       | A So      |          |                                           |                | Date                                                             |
|       | B 6000    | 01.06.05 | (                                         |                | 49.                                                              |
|       | C1 -      | 01.09.10 | 01.09.15                                  |                | 8                                                                |
|       | C         |          |                                           |                | ssar                                                             |
|       | D1 💭      |          |                                           |                | nai                                                              |
|       | D         |          |                                           |                | a de                                                             |
|       | BE 🚟      |          |                                           |                | ie i                                                             |
|       | C1E       |          |                                           |                | e<br>e                                                           |
|       | CE        |          | (35-5-6-6-6-6-6-6-6-6-6-6-6-6-6-6-6-6-6-6 |                | ed.                                                              |
|       | D1E       |          | (                                         |                | 33                                                               |
|       | DE ****** |          |                                           |                | énor                                                             |
|       | G De      | 01.06.05 |                                           |                | 2.Pr                                                             |
| 01.06 |           |          |                                           |                | E                                                                |
|       |           |          |                                           |                | N.                                                               |
|       |           |          |                                           |                |                                                                  |

Size 85 x 55 mm **Format** ID-1 Material Polycarbonate

Pink Colour

#### Categories

Category Period of validity AM, A1, A2, A, B, BE Indefinite C, CE, D, DE Valid until 31/03/2004, then renewed every 5 years

#### National categories

Description of national category National category

G Tractor

#### Professional drivers

Certificate of professional NO competence is issued

Code 95 is marked on the driving licence