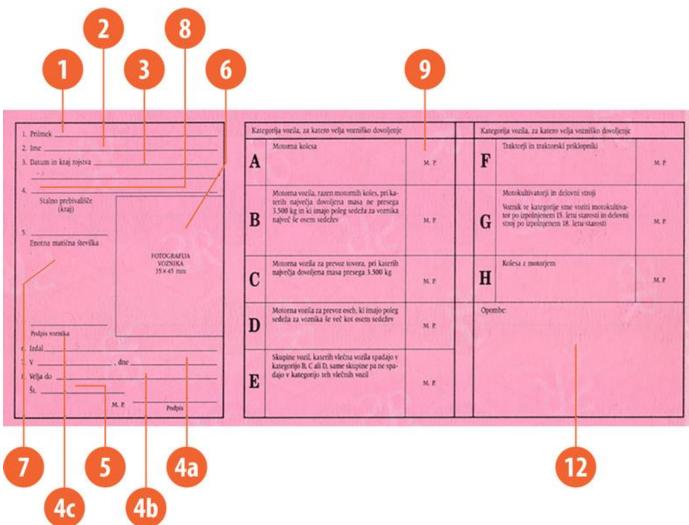

#### The legend

The legend for old licence models allows users to find relevant information more easily on the licence. The meaning of each number is explained below:

- Surname of the holder
- Other name(s) of the holder
- Date and place of birth
- 4a Date of issue of the licence
- Date of expiry of the licence
- 4c Name of the issuing authority
- Number of licence
- 6 Photograph of the holder
- Signature of the holder
- 8 Permanent place of residence
- Category(ies) of vehicle(s) the holder is entitled to drive
- Date of first issue of each category(ies)
- 11 Date of expiry of each category
- 12 Additional information/restriction(s)