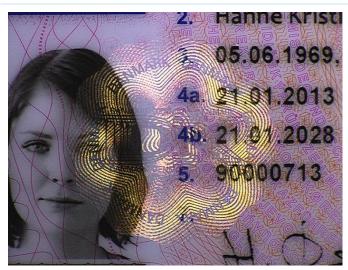

## **Denmark - DK5**

(19/01/2013 → )

Size 86 x 54 mm

Format 2 pages

Material Plastic card

Colour Pink and beige

#### **Hologram (Kinegram)**

Location Partly covering the photo on the reverse side

Characteristics Changing subjects

Method of verification By rotating or tilting the card

#### Optical variable feature (CLI)

Location Top right on the reverse side

Characteristics Picture and date of birth

Method of verification By tilting the card