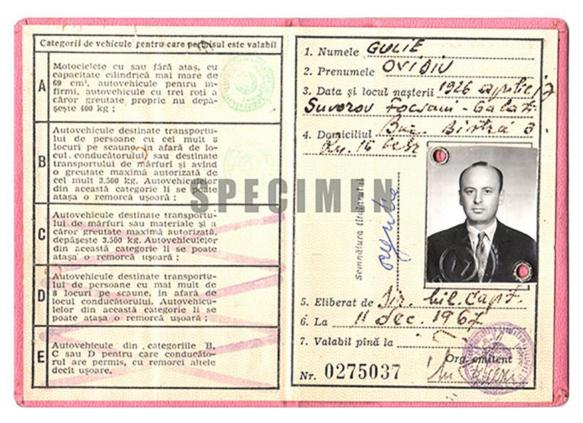

#### The legend

The legend for old licence models allows users to find relevant information more easily on the licence. The meaning of each number is explained below:

- Surname of the holder
- Other name(s) of the holder
- Date and place of birth
- 4a Date of issue of the licence
- Date of expiry of the licence
- 4c Name of the issuing authority
- Number of licence
- 6 Photograph of the holder
- Signature of the holder
- 8 Permanent place of residence
- Category(ies) of vehicle(s) the holder is entitled to drive
- Date of first issue of each category(ies)
- 11 Date of expiry of each category
- 12 Additional information/restriction(s)

#### **(19/01/2013** →**)**

The arrow after a date indicates that this model is issued since the 19 January 2013.

(01/01/1967 - 31/12/1988)

105 x 220 mm Size Material Paper Colour Pink