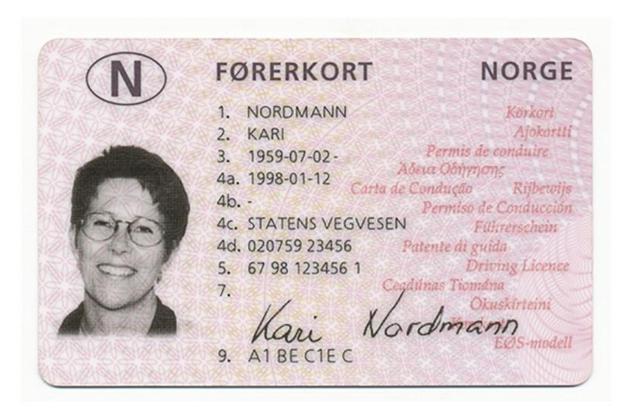

#### The legend

The legend for old licence models allows users to find relevant information more easily on the licence. The meaning of each number is explained below:

- Surname of the holder
- Other name(s) of the holder
- Date and place of birth
- 4a Date of issue of the licence
- Date of expiry of the licence
- 4c Name of the issuing authority
- Number of licence
- 6 Photograph of the holder
- Signature of the holder
- 8 Permanent place of residence
- Category(ies) of vehicle(s) the holder is entitled to drive
- Date of first issue of each category(ies)
- 11 Date of expiry of each category
- 12 Additional information/restriction(s)