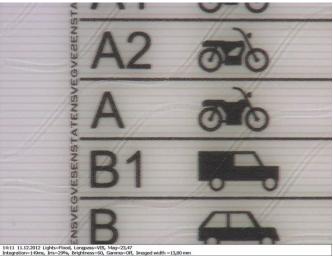

#### Professional drivers

Certificate of professional NO competence is issued

Code 95 is marked on the driving licence

( 01/05/2013 → )

|       | 9.        | 10.      | 11.                                       | 12.            | 1.Nom 2.Prénom 3.Date et lieu de naissance 4a.Date de délivrance |
|-------|-----------|----------|-------------------------------------------|----------------|------------------------------------------------------------------|
|       | AM 📣      | 01.06.05 |                                           |                | 1.Nom 2.Prénom 3.Date et ileu de naissance 4a.Date de délivrance |
|       | A1 🕉      |          |                                           | WANTED THE RES | déli                                                             |
|       | A2 55     |          |                                           |                | ab de                                                            |
|       | A So      |          |                                           |                | Date                                                             |
|       | B 6000    | 01.06.05 | (                                         |                | 49.                                                              |
|       | C1 -      | 01.09.10 | 01.09.15                                  |                | 8                                                                |
|       | C         |          |                                           |                | ssar                                                             |
|       | D1 💭      |          |                                           |                | nai                                                              |
|       | D         |          |                                           |                | a de                                                             |
|       | BE 🚟      |          |                                           |                | ie i                                                             |
|       | C1E       |          |                                           |                | e<br>e                                                           |
|       | CE        |          | (35-5-6-6-6-6-6-6-6-6-6-6-6-6-6-6-6-6-6-6 |                | ed.                                                              |
|       | D1E       |          | (                                         |                | 33                                                               |
|       | DE ****** |          |                                           |                | énor                                                             |
|       | G De      | 01.06.05 |                                           |                | 2.Pr                                                             |
| 01.06 |           |          |                                           |                | E                                                                |
|       |           |          |                                           |                | N.                                                               |
|       |           |          |                                           |                |                                                                  |