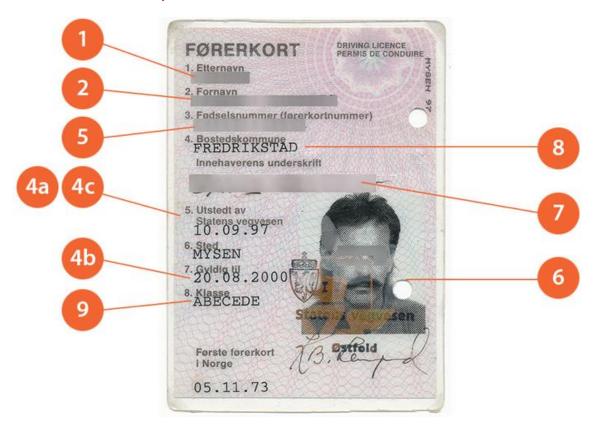

#### The legend

The legend for old licence models allows users to find relevant information more easily on the licence. The meaning of each number is explained below:

- Surname of the holder
- Other name(s) of the holder
- Date and place of birth
- 4a Date of issue of the licence
- Date of expiry of the licence
- 4c Name of the issuing authority
- Number of licence
- 6 Photograph of the holder
- Signature of the holder
- 8 Permanent place of residence
- Category(ies) of vehicle(s) the holder is entitled to drive
- Date of first issue of each category(ies)
- 11 Date of expiry of each category
- 12 Additional information/restriction(s)

## **Denmark - DK3**

(01/07/1996 - 13/04/1997)

Size 143 x 99 mm

Format 4 pages

Material Cotton fibre paper

Colour With pink and beige lines

Distinctive features Folded