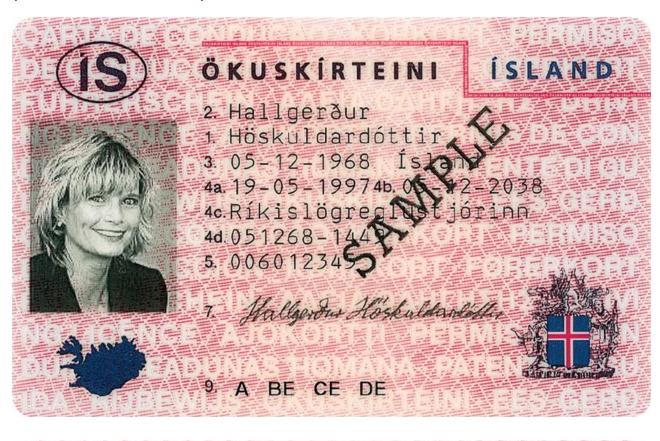

#### The legend

The legend for old licence models allows users to find relevant information more easily on the licence. The meaning of each number is explained below:

- Surname of the holder
- Other name(s) of the holder
- Date and place of birth
- 4a Date of issue of the licence
- Date of expiry of the licence
- 4c Name of the issuing authority
- Number of licence
- 6 Photograph of the holder
- Signature of the holder
- 8 Permanent place of residence
- Category(ies) of vehicle(s) the holder is entitled to drive
- Date of first issue of each category(ies)
- 11 Date of expiry of each category
- 12 Additional information/restriction(s)