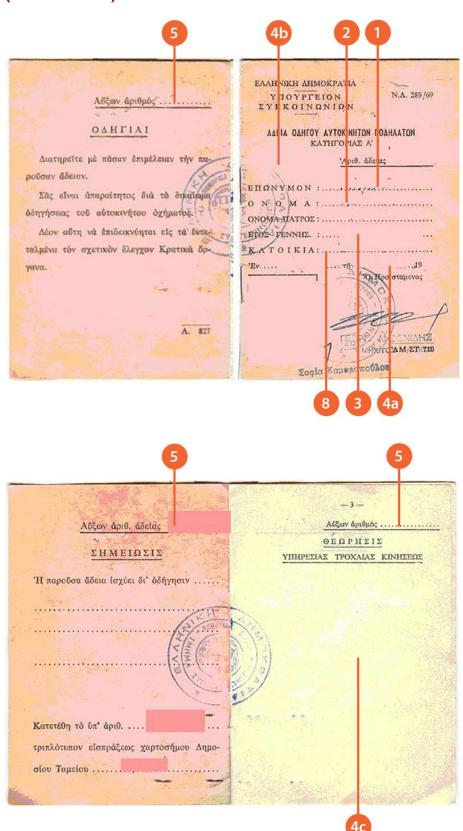

#### The legend

The legend for old licence models allows users to find relevant information more easily on the licence. The meaning of each number is explained below:

- Surname of the holder
- Other name(s) of the holder
- Date and place of birth
- 4a Date of issue of the licence
- Date of expiry of the licence
- 4c Name of the issuing authority
- Number of licence
- 6 Photograph of the holder
- Signature of the holder
- 8 Permanent place of residence
- Category(ies) of vehicle(s) the holder is entitled to drive
- Date of first issue of each category(ies)
- 11 Date of expiry of each category
- 12 Additional information/restriction(s)