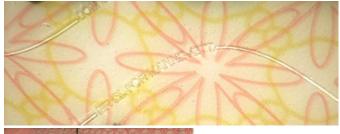

#### Watermark

Location Spread over the card on the reverse side

Method of verification Hold up against the light

#### **Watermarks**

Location Spread over the map on the reverse side

Method of verification By oblique light