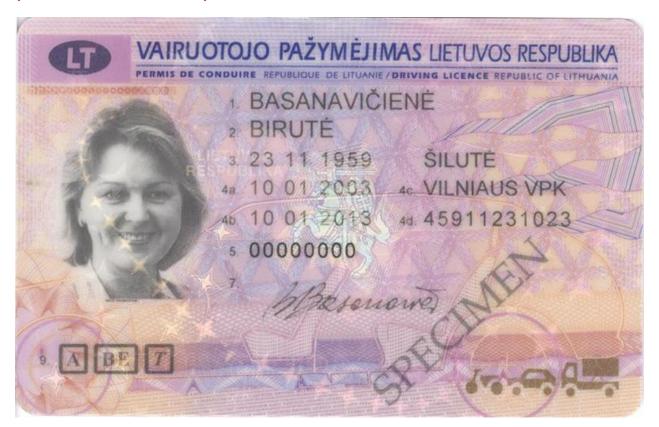

#### The legend

The legend for old licence models allows users to find relevant information more easily on the licence. The meaning of each number is explained below:

- Surname of the holder
- Other name(s) of the holder
- Date and place of birth
- 4a Date of issue of the licence
- Date of expiry of the licence
- 4c Name of the issuing authority
- Number of licence
- 6 Photograph of the holder
- Signature of the holder
- 8 Permanent place of residence
- Category(ies) of vehicle(s) the holder is entitled to drive
- Date of first issue of each category(ies)
- 11 Date of expiry of each category
- 12 Additional information/restriction(s)