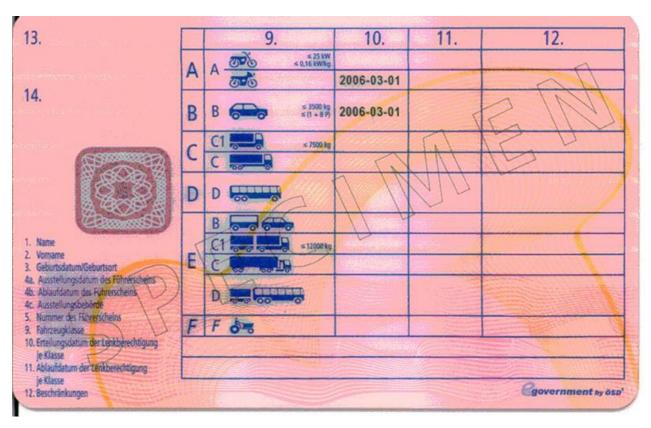

#### The legend

The legend for old licence models allows users to find relevant information more easily on the licence. The meaning of each number is explained below:

- Surname of the holder
- Other name(s) of the holder
- Date and place of birth
- 4a Date of issue of the licence
- Date of expiry of the licence
- 4c Name of the issuing authority
- Number of licence
- 6 Photograph of the holder
- Signature of the holder
- 8 Permanent place of residence
- Category(ies) of vehicle(s) the holder is entitled to drive
- Date of first issue of each category(ies)
- 11 Date of expiry of each category
- 12 Additional information/restriction(s)