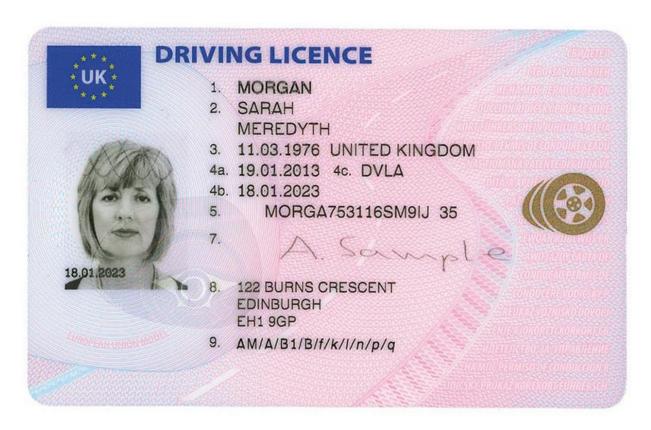

#### The legend

The legend for old licence models allows users to find relevant information more easily on the licence. The meaning of each number is explained below:

- Surname of the holder
- Other name(s) of the holder
- Date and place of birth
- 4a Date of issue of the licence
- Date of expiry of the licence
- 4c Name of the issuing authority
- Number of licence
- 6 Photograph of the holder
- Signature of the holder
- 8 Permanent place of residence
- Category(ies) of vehicle(s) the holder is entitled to drive
- Date of first issue of each category(ies)
- 11 Date of expiry of each category
- 12 Additional information/restriction(s)