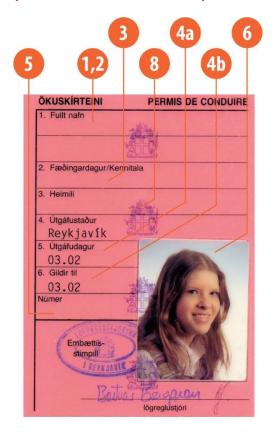

#### The legend

The legend for old licence models allows users to find relevant information more easily on the licence. The meaning of each number is explained below:

- Surname of the holder
- Other name(s) of the holder
- Date and place of birth
- 4a Date of issue of the licence
- Date of expiry of the licence
- 4c Name of the issuing authority
- Number of licence
- 6 Photograph of the holder
- Signature of the holder
- 8 Permanent place of residence
- Category(ies) of vehicle(s) the holder is entitled to drive
- Date of first issue of each category(ies)
- 11 Date of expiry of each category
- 12 Additional information/restriction(s)