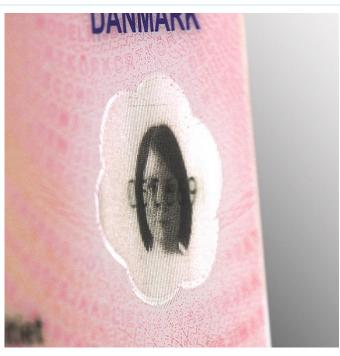

#### Optical variable feature (CLI)

Location Top right on the reverse side

Characteristics Picture and date of birth

Method of verification By tilting the card