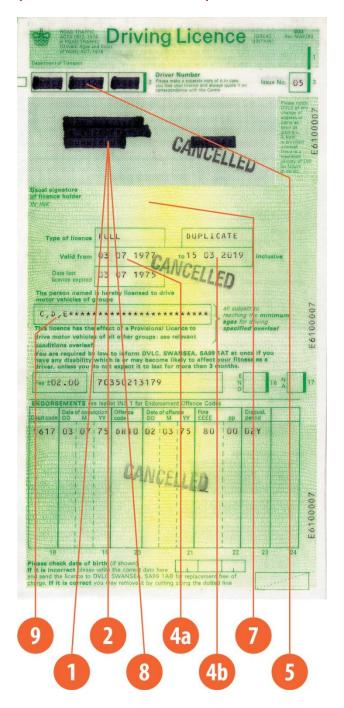

#### The legend

The legend for old licence models allows users to find relevant information more easily on the licence. The meaning of each number is explained below:

- Surname of the holder
- Other name(s) of the holder
- Date and place of birth
- 4a Date of issue of the licence
- Date of expiry of the licence
- 4c Name of the issuing authority
- Number of licence
- 6 Photograph of the holder
- Signature of the holder
- 8 Permanent place of residence
- Category(ies) of vehicle(s) the holder is entitled to drive
- Date of first issue of each category(ies)
- 11 Date of expiry of each category
- 12 Additional information/restriction(s)