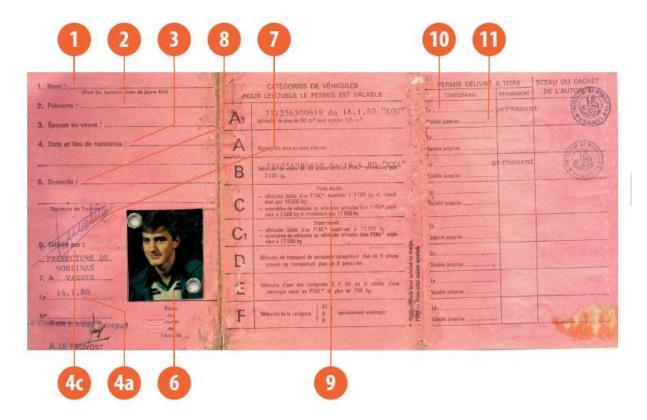

#### The legend

The legend for old licence models allows users to find relevant information more easily on the licence. The meaning of each number is explained below:

- Surname of the holder
- Other name(s) of the holder
- Date and place of birth
- 4a Date of issue of the licence
- Date of expiry of the licence
- 4c Name of the issuing authority
- Number of licence
- 6 Photograph of the holder
- Signature of the holder
- 8 Permanent place of residence
- Category(ies) of vehicle(s) the holder is entitled to drive
- Date of first issue of each category(ies)
- 11 Date of expiry of each category
- 12 Additional information/restriction(s)