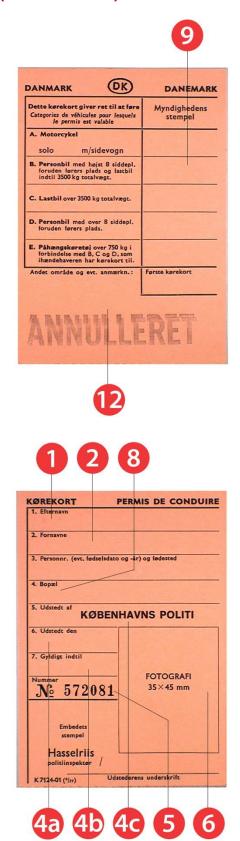

#### The legend

The legend for old licence models allows users to find relevant information more easily on the licence. The meaning of each number is explained below:

- Surname of the holder
- Other name(s) of the holder
- Date and place of birth
- 4a Date of issue of the licence
- Date of expiry of the licence
- 4c Name of the issuing authority
- Number of licence
- 6 Photograph of the holder
- Signature of the holder
- 8 Permanent place of residence
- Category(ies) of vehicle(s) the holder is entitled to drive
- Date of first issue of each category(ies)
- 11 Date of expiry of each category
- 12 Additional information/restriction(s)

## **Denmark - DK1**

( → 30/04/1986 )

Size75 x105 mmMaterialCotton fibre paperColourPinkDistinctive featuresFolded

## **Denmark - DK2**

(01/05/1986 - 30/06/1996)

Size 143 x 101 mm

Format 4 pages

Material Cotton fibre paper

Colour With pink and beige lines

Distinctive features Folded

## **Denmark - DK3**

(01/07/1996 - 13/04/1997)

Size 143 x 99 mm

Format 4 pages

Material Cotton fibre paper

Colour With pink and beige lines

Distinctive features Folded

### **Denmark - DK4**

(14/04/1997 - 18/01/2013)

Size 86 x 54 mm

Format 2 pages

Material Plastic card

Colour With pink and beige lines