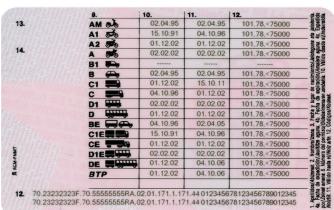

## **Bulgaria - BG5**

( 19/01/2013 → )

| 13.                                    | 9.           | 10.      | 11. 1 12. |      |
|----------------------------------------|--------------|----------|-----------|------|
|                                        | AM 🖦         | 10.04.00 | 01.01     | 940  |
| *****                                  | At can       | 02.02.02 | 01.01     | 8    |
| ,,,,,,,,,,,,,,,,,,,,,,,,,,,,,,,,,,,,,, | A2 700       | 02.02.02 | 01.01     | 373  |
| 4.)                                    | A GID        | 02.02.02 | 01.01     | 49.  |
| 2000                                   | 84           | 10.04.00 | 01.01     | 9    |
| ****                                   | 8            | 10.04.00 | 01.01     | 6    |
| ***                                    | C1 2 9       | 15.03.03 | 01.01     | 3.13 |
|                                        | C 3          | 15.03.03 | 01.01     | Дат  |
| W,                                     | on grug      | 19.04.06 | 01.01     | 643  |
| )                                      | D CONTRACTOR | 19.04.06 | 01.01,103 | \$   |
| /*                                     | BE -         | 22.05.07 | 01.01,70  | 8    |
|                                        | C1E          | 22.05.07 | 01.01     | 9    |
|                                        | CE 🐷 🐷       | 22.05.07 | 01.01     | N NB |
|                                        | D1E          | 22.05.07 | 01.01     | Bara |
|                                        | DE           | 22.05.07 | 01.01     | 83,  |
|                                        | TTM TOTAL    | 23.05.09 | 01.01     | - 3  |
|                                        | TKT 💇        | 15.03.03 | 01.01     | 82   |