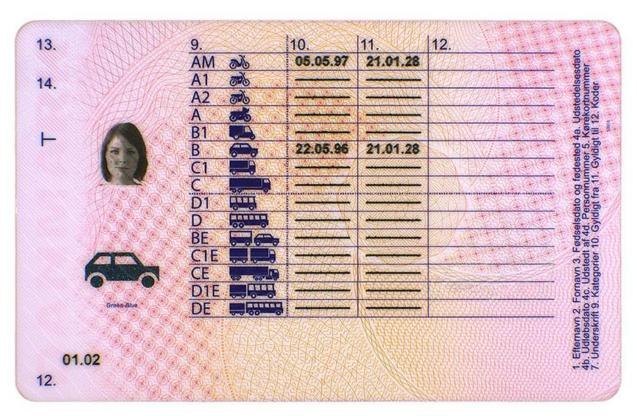

#### The legend

The legend for old licence models allows users to find relevant information more easily on the licence. The meaning of each number is explained below:

- Surname of the holder
- Other name(s) of the holder
- Date and place of birth
- 4a Date of issue of the licence
- Date of expiry of the licence
- 4c Name of the issuing authority
- Number of licence
- 6 Photograph of the holder
- Signature of the holder
- 8 Permanent place of residence
- Category(ies) of vehicle(s) the holder is entitled to drive
- Date of first issue of each category(ies)
- 11 Date of expiry of each category
- 12 Additional information/restriction(s)

## **Denmark - DK5**

(19/01/2013 → )

Size 86 x 54 mm

Format 2 pages

Material Plastic card

Colour Pink and beige

#### OVI (optically variable ink)

Location Bottom left on the front side

Characteristics Car changes colour, green-blue

Method of verification By tilting the card

| Categories                        |                                                                                 |
|-----------------------------------|---------------------------------------------------------------------------------|
| Category                          | Period of validity                                                              |
| A, B, BE                          | Until 70: 15 years; 70: 4 years; 71: 3 years; 72 - 79: 2 years; above 80:1 year |
| C1, C, C1E, CE, D1, D,<br>D1E, DE | Until 70: 5 years; 70: 4 years; 71: 3 years; 72-79: 2 years; above 80: 1 year   |