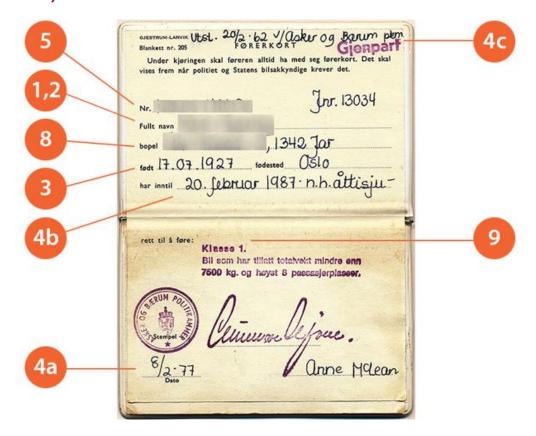

#### The legend

The legend for old licence models allows users to find relevant information more easily on the licence. The meaning of each number is explained below:

- Surname of the holder
- Other name(s) of the holder
- Date and place of birth
- 4a Date of issue of the licence
- Date of expiry of the licence
- 4c Name of the issuing authority
- Number of licence
- 6 Photograph of the holder
- Signature of the holder
- 8 Permanent place of residence
- Category(ies) of vehicle(s) the holder is entitled to drive
- Date of first issue of each category(ies)
- 11 Date of expiry of each category
- 12 Additional information/restriction(s)