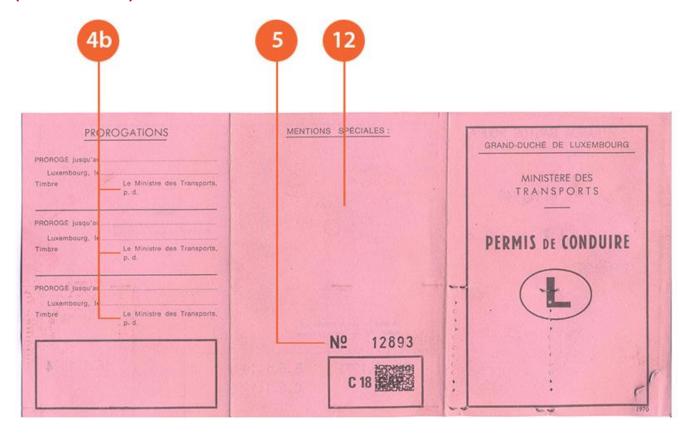

## **Greece - GR1a**

( → 11/01/1987 )

Size 124 x 173 mm

Material Paper like

Colour Blue and yellow

Distinctive features Comprises 12 pages - black characters

### Categories

| Category | Period of validity             |
|----------|--------------------------------|
| В        | Up to 65; over 65: 3 years     |
|          | (*see additionnal information) |