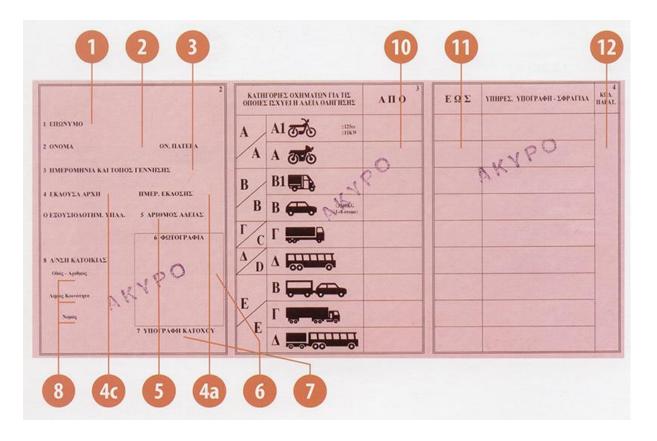

#### The legend

The legend for old licence models allows users to find relevant information more easily on the licence. The meaning of each number is explained below:

- Surname of the holder
- Other name(s) of the holder
- Date and place of birth
- 4a Date of issue of the licence
- Date of expiry of the licence
- 4c Name of the issuing authority
- Number of licence
- 6 Photograph of the holder
- Signature of the holder
- 8 Permanent place of residence
- Category(ies) of vehicle(s) the holder is entitled to drive
- Date of first issue of each category(ies)
- 11 Date of expiry of each category
- 12 Additional information/restriction(s)