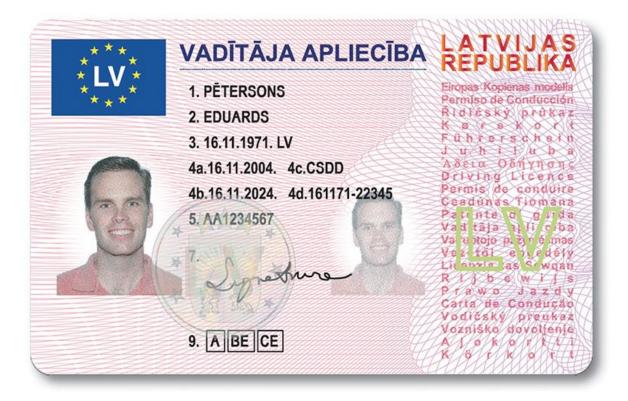

#### The legend

The legend for old licence models allows users to find relevant information more easily on the licence. The meaning of each number is explained below:

- Surname of the holder
- Other name(s) of the holder
- Date and place of birth
- 4a Date of issue of the licence
- Date of expiry of the licence
- 4c Name of the issuing authority
- Number of licence
- 6 Photograph of the holder
- Signature of the holder
- 8 Permanent place of residence
- Category(ies) of vehicle(s) the holder is entitled to drive
- Date of first issue of each category(ies)
- 11 Date of expiry of each category
- 12 Additional information/restriction(s)