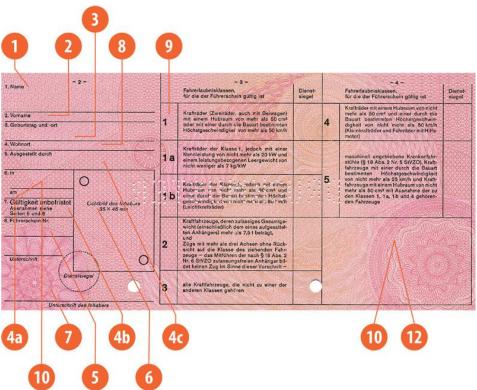

#### The legend

The legend for old licence models allows users to find relevant information more easily on the licence. The meaning of each number is explained below:

- Surname of the holder
- Other name(s) of the holder
- Date and place of birth
- 4a Date of issue of the licence
- Date of expiry of the licence
- 4c Name of the issuing authority
- Number of licence
- 6 Photograph of the holder
- Signature of the holder
- 8 Permanent place of residence
- Category(ies) of vehicle(s) the holder is entitled to drive
- Date of first issue of each category(ies)
- 11 Date of expiry of each category
- 12 Additional information/restriction(s)