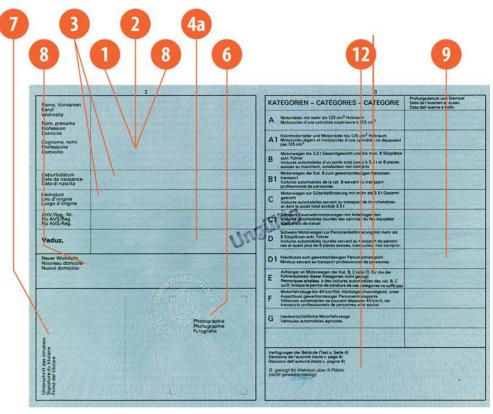

#### The legend

The legend for old licence models allows users to find relevant information more easily on the licence. The meaning of each number is explained below:

- Surname of the holder
- Other name(s) of the holder
- Date and place of birth
- 4a Date of issue of the licence
- Date of expiry of the licence
- 4c Name of the issuing authority
- Number of licence
- 6 Photograph of the holder
- Signature of the holder
- 8 Permanent place of residence
- Category(ies) of vehicle(s) the holder is entitled to drive
- Date of first issue of each category(ies)
- 11 Date of expiry of each category
- 12 Additional information/restriction(s)