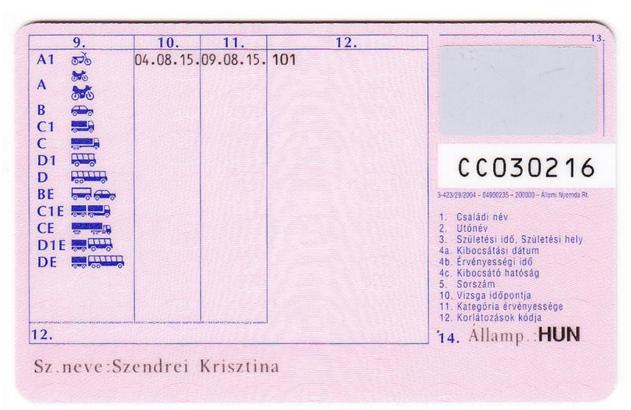

#### The legend

The legend for old licence models allows users to find relevant information more easily on the licence. The meaning of each number is explained below:

- Surname of the holder
- Other name(s) of the holder
- Date and place of birth
- 4a Date of issue of the licence
- Date of expiry of the licence
- 4c Name of the issuing authority
- Number of licence
- 6 Photograph of the holder
- Signature of the holder
- 8 Permanent place of residence
- Category(ies) of vehicle(s) the holder is entitled to drive
- Date of first issue of each category(ies)
- 11 Date of expiry of each category
- 12 Additional information/restriction(s)