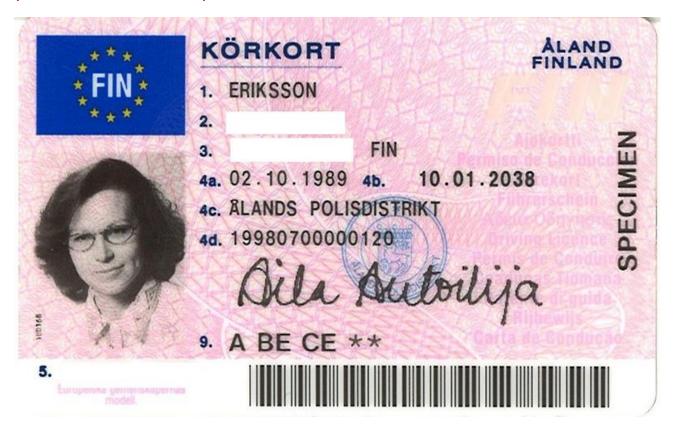

#### The legend

The legend for old licence models allows users to find relevant information more easily on the licence. The meaning of each number is explained below:

- Surname of the holder
- Other name(s) of the holder
- Date and place of birth
- 4a Date of issue of the licence
- Date of expiry of the licence
- 4c Name of the issuing authority
- Number of licence
- 6 Photograph of the holder
- Signature of the holder
- 8 Permanent place of residence
- Category(ies) of vehicle(s) the holder is entitled to drive
- Date of first issue of each category(ies)
- 11 Date of expiry of each category
- 12 Additional information/restriction(s)