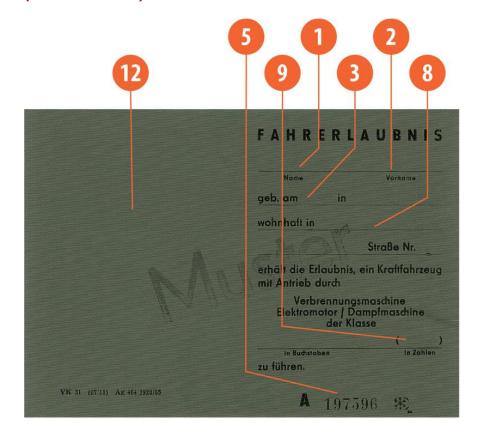

#### The legend

The legend for old licence models allows users to find relevant information more easily on the licence. The meaning of each number is explained below:

- Surname of the holder
- Other name(s) of the holder
- Date and place of birth
- 4a Date of issue of the licence
- Date of expiry of the licence
- 4c Name of the issuing authority
- Number of licence
- 6 Photograph of the holder
- Signature of the holder
- 8 Permanent place of residence
- Category(ies) of vehicle(s) the holder is entitled to drive
- Date of first issue of each category(ies)
- 11 Date of expiry of each category
- 12 Additional information/restriction(s)