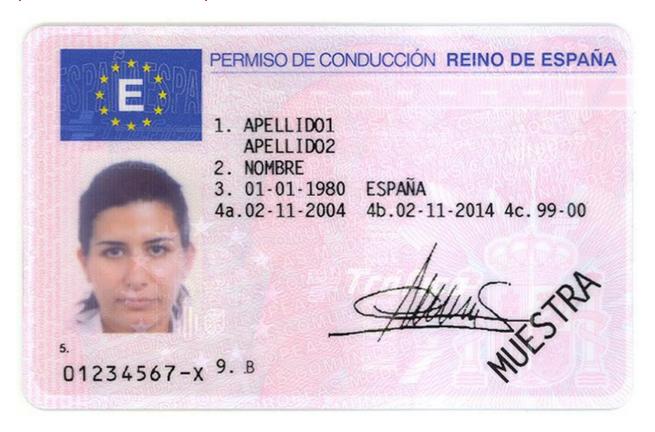

#### The legend

The legend for old licence models allows users to find relevant information more easily on the licence. The meaning of each number is explained below:

- Surname of the holder
- Other name(s) of the holder
- Date and place of birth
- 4a Date of issue of the licence
- Date of expiry of the licence
- 4c Name of the issuing authority
- Number of licence
- 6 Photograph of the holder
- Signature of the holder
- 8 Permanent place of residence
- Category(ies) of vehicle(s) the holder is entitled to drive
- Date of first issue of each category(ies)
- 11 Date of expiry of each category
- 12 Additional information/restriction(s)