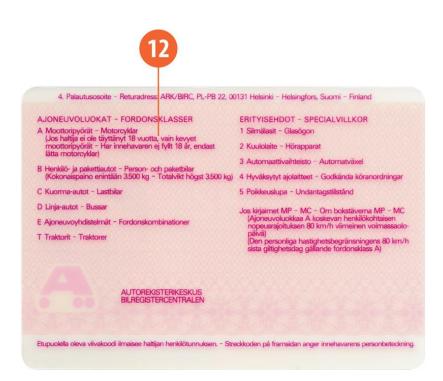

#### The legend

The legend for old licence models allows users to find relevant information more easily on the licence. The meaning of each number is explained below:

- Surname of the holder
- Other name(s) of the holder
- Date and place of birth
- 4a Date of issue of the licence
- Date of expiry of the licence
- 4c Name of the issuing authority
- Number of licence
- 6 Photograph of the holder
- Signature of the holder
- 8 Permanent place of residence
- Category(ies) of vehicle(s) the holder is entitled to drive
- Date of first issue of each category(ies)
- 11 Date of expiry of each category
- 12 Additional information/restriction(s)