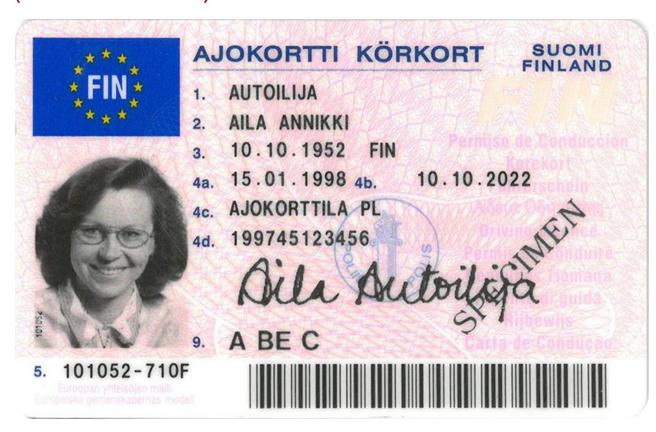

| Slovakia - SK1          | 407 |
|-------------------------|-----|
| Slovakia - SK2 (a)      | 412 |
| Slovakia - SK2 (b)      | 418 |
| Slovakia - SK2 (c)      | 424 |
| Slovakia - SK3          | 431 |
| Finland - FIN1          | 438 |
| Finland - FIN2          | 442 |
| Finland - FIN3          | 446 |
| Finland - FIN4A         | 450 |
| Finland - FIN4B         | 455 |
| Finland - FIN4C         | 460 |
| Finland - FIN4D         | 465 |
| Finland - FIN4E         | 470 |
| Finland - FIN5A         | 476 |
| Finland - FIN6 (Åland)  | 483 |
| Finland - FIN7 (Åland)  | 487 |
| Finland - FIN8a (Åland) | 490 |
| Finland - FIN8b (Åland) | 493 |
| Finland - FIN9a (Åland) | 496 |
| Sweden - SE1            | 498 |
| Sweden - SE2            | 501 |
| Sweden - SE3            | 504 |
| Sweden - SE4            | 507 |

#### The legend

The legend for old licence models allows users to find relevant information more easily on the licence. The meaning of each number is explained below:

- Surname of the holder
- Other name(s) of the holder
- Date and place of birth
- 4a Date of issue of the licence
- Date of expiry of the licence
- 4c Name of the issuing authority
- Number of licence
- 6 Photograph of the holder
- Signature of the holder
- 8 Permanent place of residence
- Category(ies) of vehicle(s) the holder is entitled to drive
- Date of first issue of each category(ies)
- 11 Date of expiry of each category
- 12 Additional information/restriction(s)