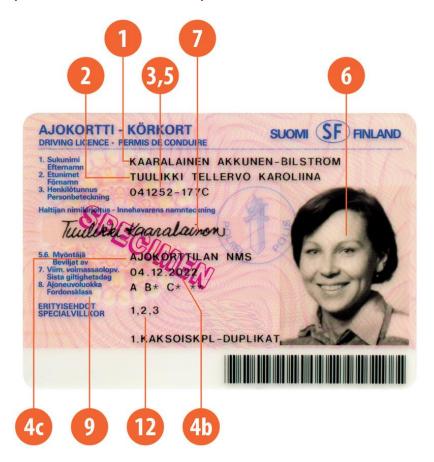

#### The legend

The legend for old licence models allows users to find relevant information more easily on the licence. The meaning of each number is explained below:

- Surname of the holder
- Other name(s) of the holder
- Date and place of birth
- 4a Date of issue of the licence
- Date of expiry of the licence
- 4c Name of the issuing authority
- Number of licence
- 6 Photograph of the holder
- Signature of the holder
- 8 Permanent place of residence
- Category(ies) of vehicle(s) the holder is entitled to drive
- Date of first issue of each category(ies)
- 11 Date of expiry of each category
- 12 Additional information/restriction(s)