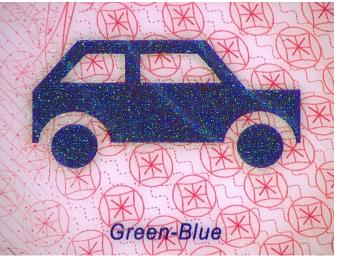

#### OVI (optically variable ink)

Location Bottom left on the front side

Characteristics Car changes colour, green-blue

Method of verification By tilting the card

| Categories                        |                                                                                 |
|-----------------------------------|---------------------------------------------------------------------------------|
| Category                          | Period of validity                                                              |
| A, B, BE                          | Until 70: 15 years; 70: 4 years; 71: 3 years; 72 - 79: 2 years; above 80:1 year |
| C1, C, C1E, CE, D1, D,<br>D1E, DE | Until 70: 5 years; 70: 4 years; 71: 3 years; 72-79: 2 years; above 80: 1 year   |