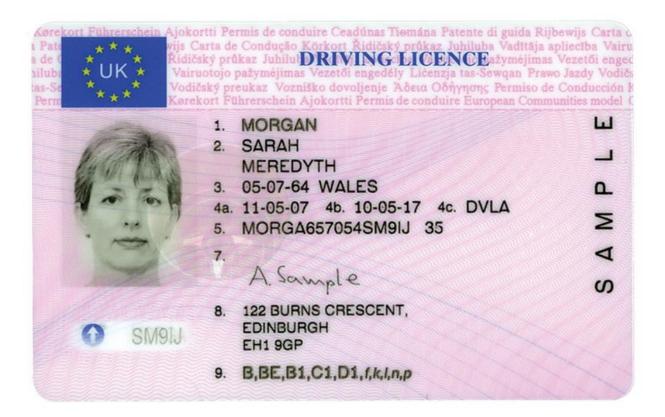

#### The legend

The legend for old licence models allows users to find relevant information more easily on the licence. The meaning of each number is explained below:

- Surname of the holder
- Other name(s) of the holder
- Date and place of birth
- 4a Date of issue of the licence
- Date of expiry of the licence
- 4c Name of the issuing authority
- Number of licence
- 6 Photograph of the holder
- Signature of the holder
- 8 Permanent place of residence
- Category(ies) of vehicle(s) the holder is entitled to drive
- Date of first issue of each category(ies)
- 11 Date of expiry of each category
- 12 Additional information/restriction(s)