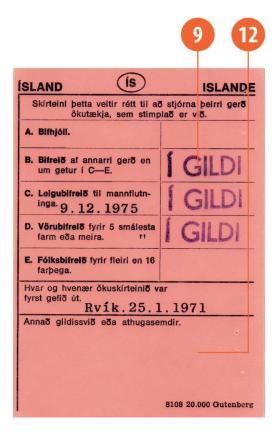

### Professional drivers

Certificate of professional NO competence is issued

Code 95 is marked on the driving licence

NO

## Physical description

Size 85.60 x 53.98 mm

Format ID-1

Material Polycarbonate

Colour Pink

Distinctive features Laser-engraved data (photograph, personal data, categories, table)

### Optically variable ink

Location On the front, in the lower right-hand corner

Characteristics Colour varies from orange to greenish

#### **Ultraviolet ink**

Method of verification Viewing under ultraviolet light

Method of verification Viewing from a different angle

### Categories

Category Period of validity

A1, A (≤ 25 kW, 0.16 kW/kg), A, B, BE, B1, C1, C1E, C, CE, D1, D1E, D,

10 years

(\* see comments)

### **Professional drivers**

Certificate of professional competence is issued

NO

Code 95 is marked on the driving licence

NO

Colour Pink

Distinctive features The form of certificate corresponds to the form of the LT4 model