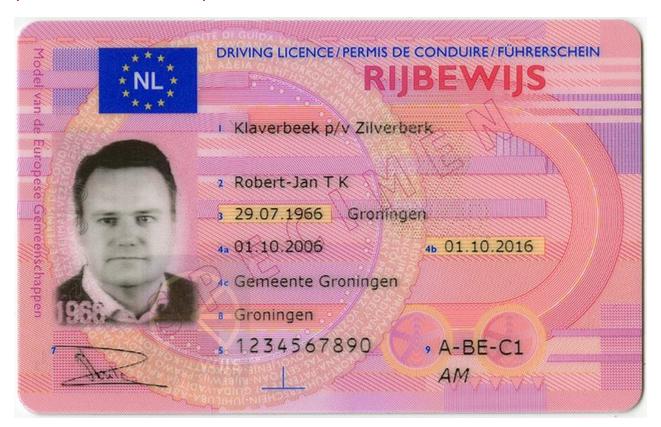

#### The legend

The legend for old licence models allows users to find relevant information more easily on the licence. The meaning of each number is explained below:

- Surname of the holder
- Other name(s) of the holder
- Date and place of birth
- 4a Date of issue of the licence
- Date of expiry of the licence
- 4c Name of the issuing authority
- Number of licence
- 6 Photograph of the holder
- Signature of the holder
- 8 Permanent place of residence
- Category(ies) of vehicle(s) the holder is entitled to drive
- Date of first issue of each category(ies)
- 11 Date of expiry of each category
- 12 Additional information/restriction(s)

| 116 | The driving licence was issued with less categories than in the previous driving licence document                             |    |  |
|-----|-------------------------------------------------------------------------------------------------------------------------------|----|--|
| 120 | Ban on any occupation that would require the person concerned to hold a category C, D, CE or DE licence. expired on 10.9.2014 |    |  |
| 171 | First duplicate due to loss 71                                                                                                |    |  |
| 271 | Second duplicate due to loss                                                                                                  | 71 |  |
| 371 | Third duplicate due to loss                                                                                                   | 71 |  |