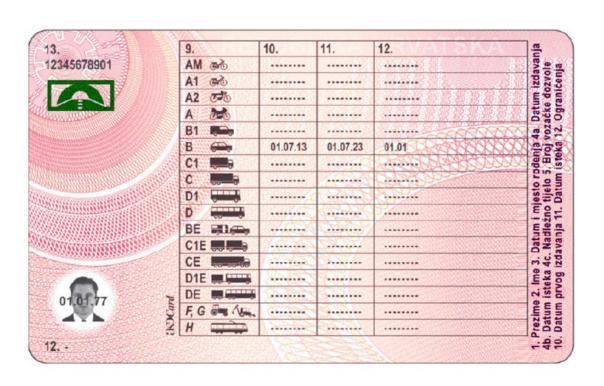

#### The legend

The legend for old licence models allows users to find relevant information more easily on the licence. The meaning of each number is explained below:

- Surname of the holder
- Other name(s) of the holder
- Date and place of birth
- 4a Date of issue of the licence
- Date of expiry of the licence
- 4c Name of the issuing authority
- Number of licence
- 6 Photograph of the holder
- Signature of the holder
- 8 Permanent place of residence
- Category(ies) of vehicle(s) the holder is entitled to drive
- Date of first issue of each category(ies)
- 11 Date of expiry of each category
- 12 Additional information/restriction(s)