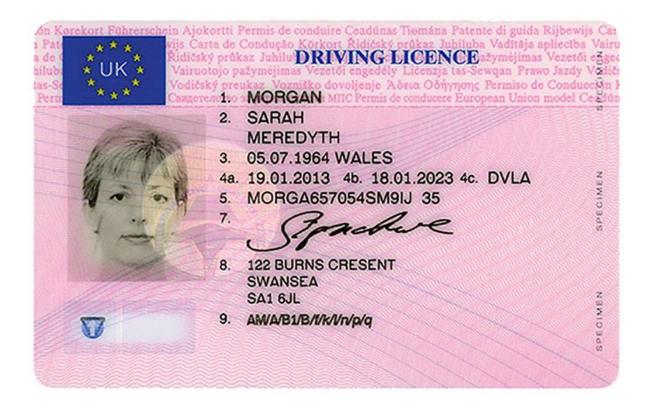

#### The legend

The legend for old licence models allows users to find relevant information more easily on the licence. The meaning of each number is explained below:

- Surname of the holder
- Other name(s) of the holder
- Date and place of birth
- 4a Date of issue of the licence
- Date of expiry of the licence
- 4c Name of the issuing authority
- Number of licence
- 6 Photograph of the holder
- Signature of the holder
- 8 Permanent place of residence
- Category(ies) of vehicle(s) the holder is entitled to drive
- Date of first issue of each category(ies)
- 11 Date of expiry of each category
- 12 Additional information/restriction(s)