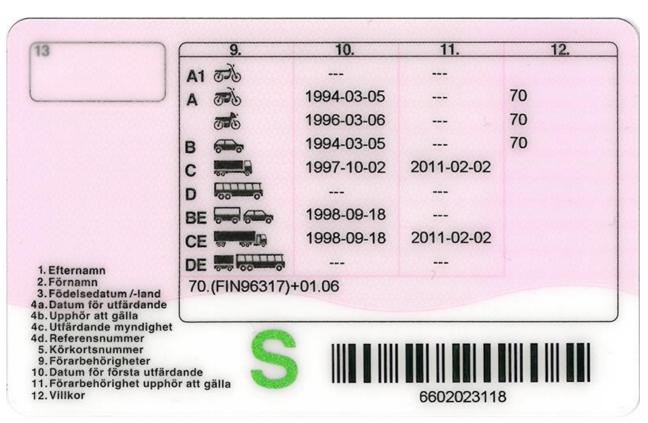

#### The legend

The legend for old licence models allows users to find relevant information more easily on the licence. The meaning of each number is explained below:

- Surname of the holder
- Other name(s) of the holder
- Date and place of birth
- 4a Date of issue of the licence
- Date of expiry of the licence
- 4c Name of the issuing authority
- Number of licence
- 6 Photograph of the holder
- Signature of the holder
- 8 Permanent place of residence
- Category(ies) of vehicle(s) the holder is entitled to drive
- Date of first issue of each category(ies)
- 11 Date of expiry of each category
- 12 Additional information/restriction(s)