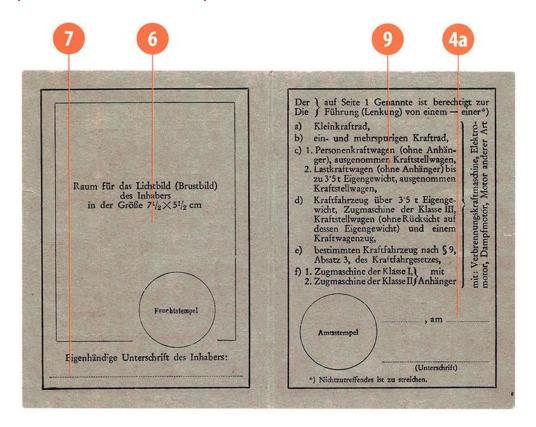

#### The legend

The legend for old licence models allows users to find relevant information more easily on the licence. The meaning of each number is explained below:

- Surname of the holder
- Other name(s) of the holder
- Date and place of birth
- 4a Date of issue of the licence
- Date of expiry of the licence
- 4c Name of the issuing authority
- Number of licence
- 6 Photograph of the holder
- Signature of the holder
- 8 Permanent place of residence
- Category(ies) of vehicle(s) the holder is entitled to drive
- Date of first issue of each category(ies)
- 11 Date of expiry of each category
- 12 Additional information/restriction(s)