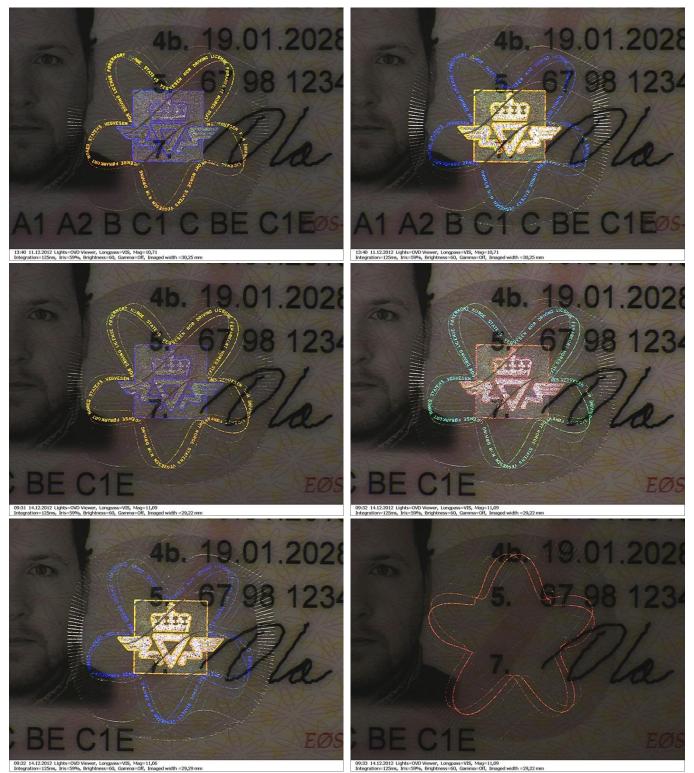

## **Denmark - DK5**

(19/01/2013 → )

Size 86 x 54 mm

Format 2 pages

Material Plastic card

Colour Pink and beige

#### **Hologram (Kinegram)**

Location Partly covering the photo on the reverse side

Characteristics Changing subjects

Method of verification By rotating or tilting the card

#### **OVI (optically variable ink)**

Location Bottom right on the reverse side

Characteristics Pair of swans changing colour, red-green

Method of verification By tilting the card

#### Optical variable feature (CLI)

Location Top right on the reverse side

Characteristics Picture and date of birth

Method of verification By tilting the card

#### OVI (optically variable ink)

Location Bottom left on the front side

Characteristics Car changes colour, green-blue

Method of verification By tilting the card

| Categories                        |                                                                                 |
|-----------------------------------|---------------------------------------------------------------------------------|
| Category                          | Period of validity                                                              |
| A, B, BE                          | Until 70: 15 years; 70: 4 years; 71: 3 years; 72 - 79: 2 years; above 80:1 year |
| C1, C, C1E, CE, D1, D,<br>D1E, DE | Until 70: 5 years; 70: 4 years; 71: 3 years; 72-79: 2 years; above 80: 1 year   |