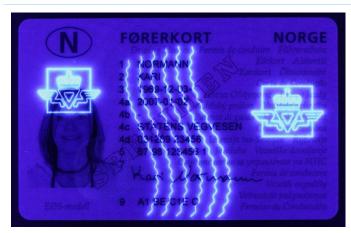

(06/10/2010 - 03/09/2013)

### Security features

#### Graphic security types / grid patterns

Characteristics

Bicoloured grid patterns: purple changing to bluish, and orange changing to violet