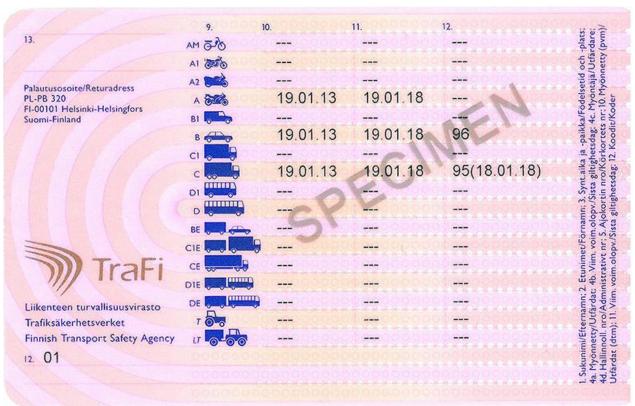

## **Bulgaria - BG5**

( 19/01/2013 → )

| 13.                                    | 9.           | 10.      | 11. 1 12. |      |
|----------------------------------------|--------------|----------|-----------|------|
|                                        | AM 🖦         | 10.04.00 | 01.01     | 940  |
| *****                                  | At can       | 02.02.02 | 01.01     | 8    |
| ,,,,,,,,,,,,,,,,,,,,,,,,,,,,,,,,,,,,,, | A2 700       | 02.02.02 | 01.01     | 373  |
| 4.)                                    | A GID        | 02.02.02 | 01.01     | 49.  |
| 2000                                   | 84           | 10.04.00 | 01.01     | 9    |
| ****                                   | 8            | 10.04.00 | 01.01     | 6    |
| ***                                    | C1 2 9       | 15.03.03 | 01.01     | 3.13 |
|                                        | C 3          | 15.03.03 | 01.01     | Дат  |
| W,                                     | on grug      | 19.04.06 | 01.01     | 643  |
| )                                      | D CONTRACTOR | 19.04.06 | 01.01,103 | \$   |
| /*                                     | BE -         | 22.05.07 | 01.01,70  | 8    |
|                                        | C1E          | 22.05.07 | 01.01     | 9    |
|                                        | CE 🐷 🐷       | 22.05.07 | 01.01     | N NB |
|                                        | D1E          | 22.05.07 | 01.01     | Bara |
|                                        | DE           | 22.05.07 | 01.01     | 83,  |
|                                        | TTM TOTAL    | 23.05.09 | 01.01     | - 3  |
|                                        | TKT 💇        | 15.03.03 | 01.01     | 82   |

Size 54,0 x 86,0 mm

Format ID-1

Material Polycarbonate

Colour Blue/rose/blue

Distinctive features Bilingual (Bulgarian/English)

#### Categories

Category Period of validity

AM, A1, A2, A, B, B1 10 years

C1, C, CE, D1, D1E, D, DE 5 years

#### National categories

 National category
 Description of national category

 Tkt
 Agriculture and forest tractor and agriculture machines.

 Tkm
 Tram

#### Codes

| National codes | Description                                                                                                                  |
|----------------|------------------------------------------------------------------------------------------------------------------------------|
| 101            | Eye-sight correction and permitted only for a specific vehicle (number of chassis) - a combination of restrictions 01 and 50 |
| 103            | Driver who has the right to drive vehicle from category D and tram                                                           |

#### **Professional drivers**

Certificate of professional competence is issued

Code 95 is marked on the driving licence

YES

NO