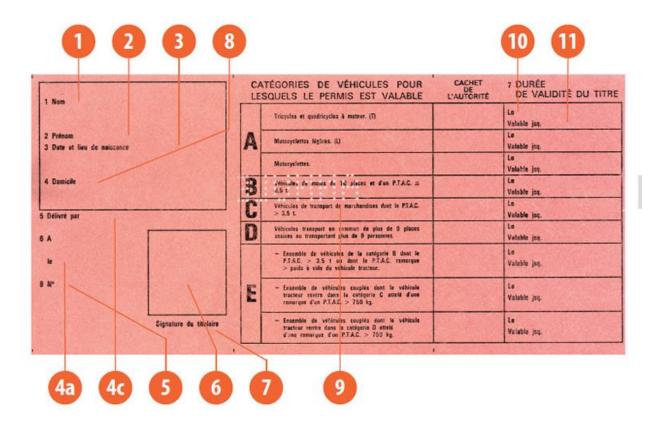

#### The legend

The legend for old licence models allows users to find relevant information more easily on the licence. The meaning of each number is explained below:

- Surname of the holder
- Other name(s) of the holder
- Date and place of birth
- 4a Date of issue of the licence
- Date of expiry of the licence
- 4c Name of the issuing authority
- Number of licence
- 6 Photograph of the holder
- Signature of the holder
- 8 Permanent place of residence
- Category(ies) of vehicle(s) the holder is entitled to drive
- Date of first issue of each category(ies)
- 11 Date of expiry of each category
- 12 Additional information/restriction(s)