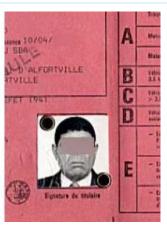

| France - F1   | 148 |
|---------------|-----|
| France - F2   | 150 |
| France - F3   | 153 |
| France - F4   | 156 |
| France - F5   | 159 |
| France - F6   | 161 |
| France - F7   | 164 |
| France - F8   | 168 |
| France - F9   | 171 |
| France - F10  | 175 |
| Croatia - HR1 | 179 |
| Croatia - HR2 | 182 |
| Croatia - HR3 | 185 |
| Croatia - HR4 | 187 |
| Italy - I1    | 190 |
| Italy - I2    | 192 |
| Italy - I3    | 194 |
| Italy - I4    | 196 |
| Italy - I5    | 198 |
| Italy - I6    | 200 |
| Italy - I7    | 202 |
| Italy - I8    | 204 |
| Italy - I9    | 207 |
| Italy - I10   | 209 |
| Italy - I11   | 212 |
| Latvia - LV1  | 215 |
| Latvia - LV2  | 219 |