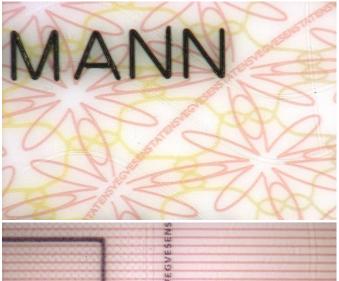

## **Bulgaria - BG5**

( 19/01/2013 → )

| 13.                                    | 9.           | 10.      | 11. 1 12. |      |
|----------------------------------------|--------------|----------|-----------|------|
|                                        | AM 🖦         | 10.04.00 | 01.01     | 940  |
| *****                                  | At can       | 02.02.02 | 01.01     | 8    |
| ,,,,,,,,,,,,,,,,,,,,,,,,,,,,,,,,,,,,,, | A2 700       | 02.02.02 | 01.01     | 373  |
| 4.)                                    | A GID        | 02.02.02 | 01.01     | 49.  |
| 2000                                   | 84           | 10.04.00 | 01.01     | 9    |
| ****                                   | 8            | 10.04.00 | 01.01     | 6    |
| ***                                    | C1 2 9       | 15.03.03 | 01.01     | 3.13 |
|                                        | C 3          | 15.03.03 | 01.01     | Дат  |
| W,                                     | on grug      | 19.04.06 | 01.01     | 643  |
| )                                      | D CONTRACTOR | 19.04.06 | 01.01,103 | \$   |
| /*                                     | BE -         | 22.05.07 | 01.01,70  | 8    |
|                                        | C1E          | 22.05.07 | 01.01     | 9    |
|                                        | CE 🐷 🐷       | 22.05.07 | 01.01     | N NB |
|                                        | D1E          | 22.05.07 | 01.01     | Bara |
|                                        | DE           | 22.05.07 | 01.01     | 83,  |
|                                        | TTM TOTAL    | 23.05.09 | 01.01     | - 3  |
|                                        | TKT 💇        | 15.03.03 | 01.01     | 82   |

Size 54,0 x 86,0 mm

Format ID-1

Material Polycarbonate

Colour Blue/rose/blue

Distinctive features Bilingual (Bulgarian/English)