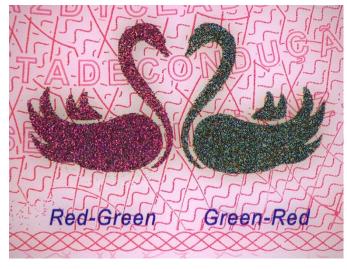

#### **OVI (optically variable ink)**

Location Bottom right on the reverse side

Characteristics Pair of swans changing colour, red-green

Method of verification By tilting the card