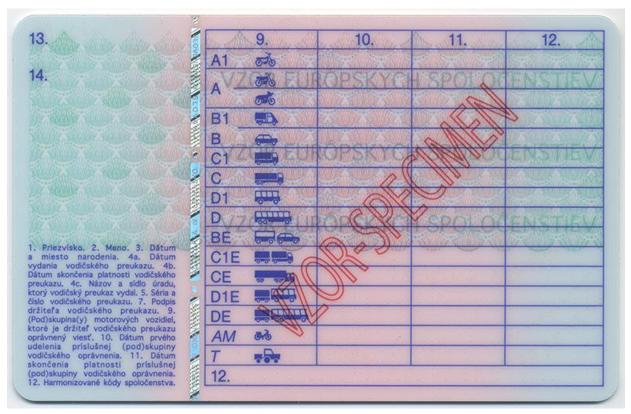

#### **Mini-lettering**

Location Around the bio data

Characteristics Mini-lettering

Method of verification Check the lines framing the data are made of small "République Française" words.

#### The legend

The legend for old licence models allows users to find relevant information more easily on the licence. The meaning of each number is explained below:

- Surname of the holder
- Other name(s) of the holder
- Date and place of birth
- 4a Date of issue of the licence
- Date of expiry of the licence
- 4c Name of the issuing authority
- Number of licence
- 6 Photograph of the holder
- Signature of the holder
- 8 Permanent place of residence
- Category(ies) of vehicle(s) the holder is entitled to drive
- Date of first issue of each category(ies)
- 11 Date of expiry of each category
- 12 Additional information/restriction(s)