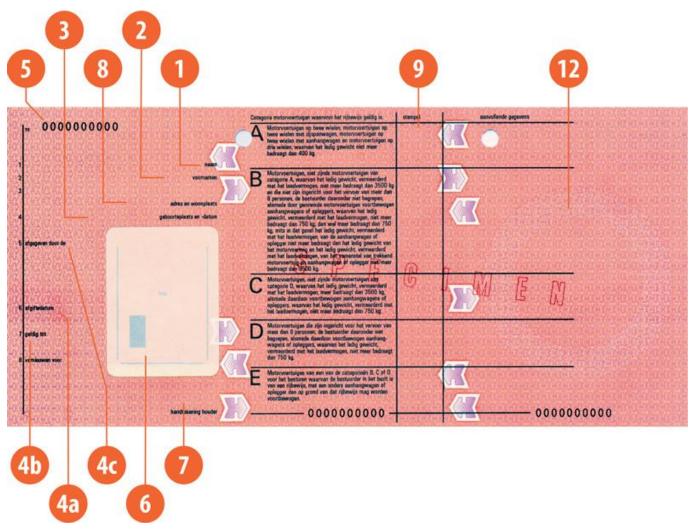

#### The legend

The legend for old licence models allows users to find relevant information more easily on the licence. The meaning of each number is explained below:

- Surname of the holder
- Other name(s) of the holder
- Date and place of birth
- 4a Date of issue of the licence
- Date of expiry of the licence
- 4c Name of the issuing authority
- Number of licence
- 6 Photograph of the holder
- Signature of the holder
- 8 Permanent place of residence
- Category(ies) of vehicle(s) the holder is entitled to drive
- Date of first issue of each category(ies)
- 11 Date of expiry of each category
- 12 Additional information/restriction(s)