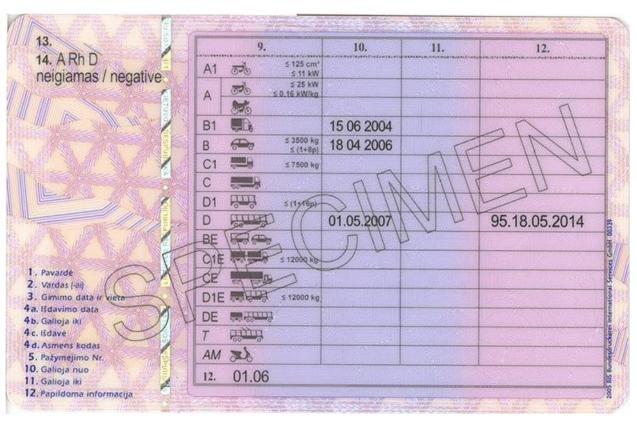

#### OVI

| Location               | OVI on the back of the driving licence                                                                                        |
|------------------------|-------------------------------------------------------------------------------------------------------------------------------|
| Characteristics        | Colour-shifting (optically variable) ink, which changes colour according to viewing angle. non-reproducible security element. |
| Method of verification | Changes colour according to viewing angle.                                                                                    |

| Professional drivers                             |     |  |
|--------------------------------------------------|-----|--|
| Certificate of professional competence is issued | YES |  |
| Code 95 is marked on the driving licence         | NO  |  |