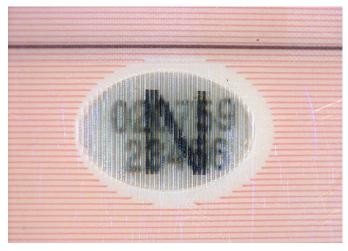

### **Denmark - DK4**

(14/04/1997 - 18/01/2013)

Size 86 x 54 mm

Format 2 pages

Material Plastic card

Colour With pink and beige lines

#### **UV Stamp**

Location Middle of the card on either the front or back side

Method of verification UV lamp, 365 nm